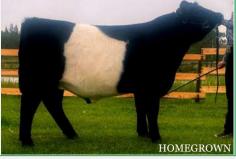

#### 🞎 LOT # 18

Jessabelle Trellenberg Big Lake 4-H Club Steer "JB's Mississippi Mud Pie Oreo" Belted Galloway Jessabelle Trellenberg

Finn Zirnhelt Big Lake 4-H Club Steer "Lefty" Red Galloway Speckle Park X David Zirnhelt