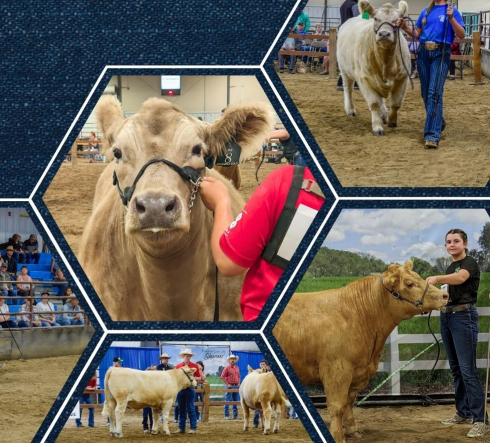

JUNIORAG SHOWCASE **20 24** 

## FINISHED STEER SHOWCASE

Monday July 8

#### FINISHED BEEF SHOWCASE

FINISHED BEEF SHOW - Monday, July 8, 2024 - 10:00 am

Followed by:

FINISHED BEEF SALE - Monday, July 8, 2024 - 6:30 pm

Location: Prairieland Park Ag Center Arena

Judge: Owen Legaarden