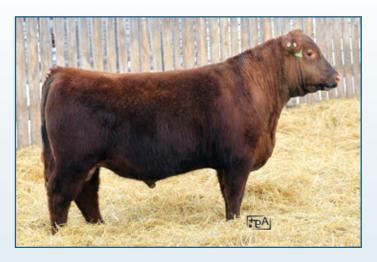

### RLH 77L

RED U2 EL CHAPO 76F RED REDRICH JUSTICE 240J

RED LAURON BLOCK BUSTER 78B **RED LAURON MOROJITTI 75D** RED LAURON MOROJITTI 177Z

**RED REDRICH FREY-EX 240F** 

| 2328040       | rebluary 10     |
|---------------|-----------------|
| RED U-2 RENOV | VN 193C         |
| RED U-2 DYNA  | 89Y             |
| RED WILBAR LO | NGITUDE 646Y    |
| DED AMOUGE 4  | EDEX ( EX 000 A |

RED ANCHOR 1 FREY-EX 238A **RED BIEBER ROLLIN DEEP Y118 RED LAURON GENIE 138U RED U-2 INXS 422U RED LAURON MOROJITTI 56N** 

CE 8

BW -1

WW

A well balanced multi purposed bull in terms of numbers and has an impressive form from every angle, clean fronted, plenty of muscle expression and length of spine. Dam is a moderate framed Buster daughter, a foundation type female who has a great track record thus far producing 3 sons selling through the sale and one daughter retained.

205 ADJ: 700 lbs 365 ADJ: 1250 lbs