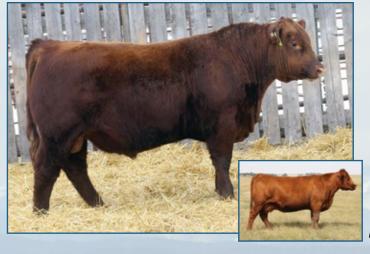

### Red Mar Mac DM **Trooper** 396

5.0 BW WW 83 YW 152

A powerful performance sire injecting fantastic growth, eye appeal, a wealth of maternal power without compromising calving ease. Used on both cows and heifers. The daughters are beautiful females now in production. High selling lot for Mar Mac Farms 2020. He boasts top 1% EPD's for weaning, yearling and milk.

Red Brylor Lady Trooper 2E Troooper's Elite Dam

Trooper as a Yearling