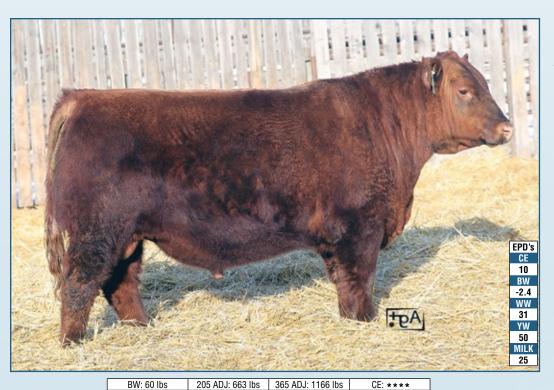

### **Red Redrich JUSTICE 240J**

Lots 1 - 15

0.0 BW 2.7 WW 42 65 MILK 1271

EPD's A quality herd sire who excels in producing progeny with eye appeal, performance, growth and moderate birth weights selected for his tremendous foot quality and merits of his outstanding dam. Justice has seen heavy use again with consistent favorable results.

FPD's CE 2 BW 1.9 ww 55 YW 91 MILK 27

TAH 5L 2321982 January 23 2023

RED U-2 RENOWN 193C RED U2 EL CHAPO 76F RED U-2 DYNA 89Y **RED REDRICH JUSTICE 240J** 

**RED WILBAR LONGITUDE 646Y RED REDRICH FREY-EX 240F** RED ANCHOR 1 FREY-EX 238A