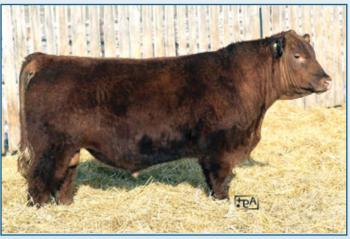

### **RED LAURON LASER 130L**

RED WINDY HILL ZEPPELIN 1240Z **RED LAURON HIRED HAND 80H RED LAURON LASS 120Z** 

RED JEWEL TRADIN RIGHT 108D **RED LAURON LASS 132G RED LAURON LASS 117U** 

|                                              | RLH 130L         | . 2329330 Fe      | bruary 24 2023   | EPD's |
|----------------------------------------------|------------------|-------------------|------------------|-------|
|                                              | 11211 1002       |                   | bradily E 1 E0E0 | CE    |
| нп                                           | L ZEPPELIN 1240Z | RED MRLA 61X      |                  | 8     |
|                                              | D HAND 80H       | RED WINDY HILL M  |                  | BW    |
|                                              | ASS 120Z         | RED LAURON WRAN   |                  | -0.5  |
| 1 LAGG 1202                                  |                  | RED LAURON LASS   | ww               |       |
| TRADIN RIGHT 108D<br>ASS 132G<br>N LASS 117U |                  | RED 5L TRADIN RIG | 39               |       |
|                                              |                  | RED JEWEL CHEROI  | YW               |       |
|                                              |                  | RED LAZY R C MON  | 63               |       |
|                                              |                  | RED LAURON LASS   | MILK             |       |
|                                              | 205 ADJ: 594 lbs | 365 ADJ: 1096 lbs | CF: ****         | 22    |
|                                              | 200 AD0. 007 ID3 | 000 AD0. 1000 ID3 | OL               |       |

Focus and tune in with Laser 130L as he can be utilized in either the heifer pen or on the cows. Trust him to bring plenty to the forefront. Dam is a pasture favorite Tradin' Right daughter.

BW: 74 lbs