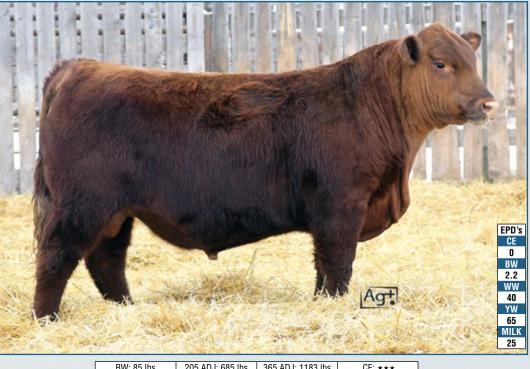

### **Red Redrich JUSTICE 240J**

Lots 1 - 15

0.0 BW 2.7 WW 42 65 MILK 1271

EPD's A quality herd sire who excels in producing progeny with eye appeal, performance, growth and moderate birth weights selected for his tremendous foot quality and merits of his outstanding dam. Justice has seen heavy use again with consistent favorable results.

FPD's CE 2 BW 1.9 ww 55 YW 91 MILK 27

TAH 5L 2321982 January 23 2023

RED U-2 RENOWN 193C RED U2 EL CHAPO 76F RED U-2 DYNA 89Y **RED REDRICH JUSTICE 240J** 

**RED WILBAR LONGITUDE 646Y RED REDRICH FREY-EX 240F** RED ANCHOR 1 FREY-EX 238A