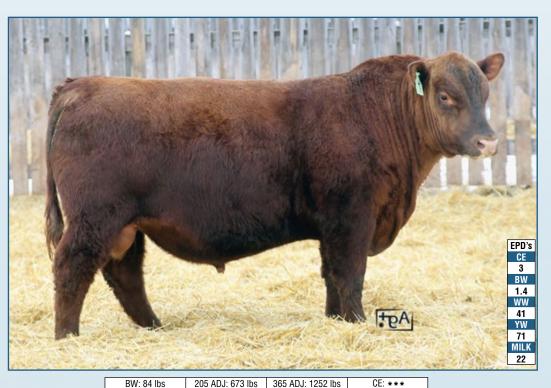

# **RED LAURON LEGAL EAGLE 10L**

CE: \*\*\*

RLH 10L 2323395 January 26 2023

RED U-2 RENOWN 193C RED U2 EL CHAPO 76F RED U-2 DYNA 89Y **RED REDRICH JUSTICE 240J** 

**RED WILBAR LONGITUDE 646Y** RED REDRICH FREY-EX 240F RED ANCHOR 1 FREY-EX 238A

**RED BIEBER ROLLIN DEEP Y118** RED LAURON BLOCK BUSTER 78B **RED LAURON GENIE 138U RED LAURON BLACKBIRD 86J** RED TER-RON WALLACE 142W **RED LAURON BLACKBIRD 87A RED LAURON BLACKBIRD 35U** 

With a profile similar to his sire this bull is deep flanked, soft made, strong topped with muscle expression. He should be a great heifer bull candidate, his Buster sired dam has produced well for a first effort and bred back early.

BW: 72 lbs

RED U2 EL CHAPO 76F **RED REDRICH JUSTICE 240J RED REDRICH FREY-EX 240F** 

**RED DWAJO MACK 4F RED LAURON BLACKBIRD 10J** RED LAURON BLACKBIRD 149Z