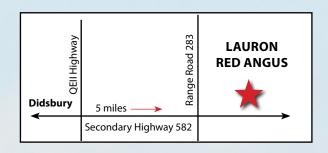

We will be having a video sale once again, DLMS will be on site for online bidding so please familiarize yourself and sign up prior to the sale. Of course there is in person bidding or phone bid contacts or have a visit with any of the ring staff or sales management who are happy to help. Cattle will be penned just outside the sale barn sale day and you are free to view the cattle any time prior to the sale or give us a call to discuss any questions you may have. Directions to the farm are 5 miles east of the Didsbury overpass off QE 2 on highway 582, northside of the road. Check out the video links on our website www.lauronredangus. com or DLMS. Bulls can remain at the farm free of charge until May 1 and feed charge of \$4/day thereafter. Any animals staying must be insured and Cheryl Brown Stockman's Insurance will be on site. If you choose to take your purchases home sale day or within the week receive \$100 off your purchase. Delivery can be arranged so please give complete instructions at the settle up desk at the conclusion of the sale.