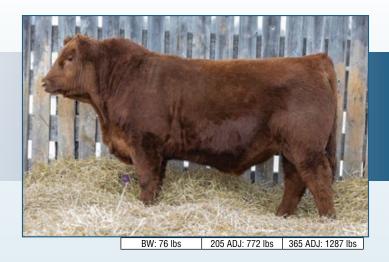

### **Red Redrich JUSTICE 240J**

Lots 1 - 15

0.0 BW 2.7 WW 42 65 MILK 1271

EPD's A quality herd sire who excels in producing progeny with eye appeal, performance, growth and moderate birth weights selected for his tremendous foot quality and merits of his outstanding dam. Justice has seen heavy use again with consistent favorable results.

FPD's CE 2 BW 1.9 ww 55 YW 91 MILK 27

TAH 5L 2321982 January 23 2023

RED U-2 RENOWN 193C RED U2 EL CHAPO 76F RED U-2 DYNA 89Y **RED REDRICH JUSTICE 240J** 

**RED WILBAR LONGITUDE 646Y RED REDRICH FREY-EX 240F** RED ANCHOR 1 FREY-EX 238A