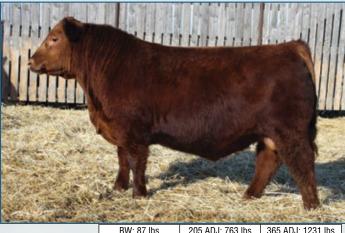

BW: 98 lbs 205 ADJ: 704 lbs 365 ADJ: 1259 lbs CE: \*

Long and stout with a deep rib. Much like his sire was. Ample performance and from a broody Missy cow.

A home grown sire we admired at an early age and retained for his all around qualities, good footed, eye-catching and valuable maternal attributes from his dam. We are pleased with the daughters now in production.

205 ADJ: 763 lbs | 365 ADJ: 1231 lbs

BW: 98 lbs

**RED WINDY HILL ZEPPELIN 1240Z RED LAURON HIRED HAND 80H** RED LAURON LASS 1207

RED LAURON BOONE 145B **RED LAURON BLACKBIRD 159D** RED LAURON BLACKBIRD 35U