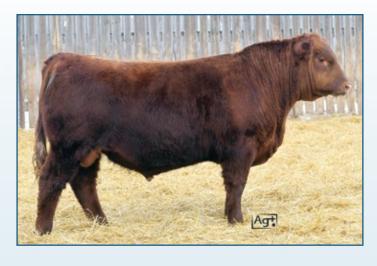

*\*\*

### RED LAURON LAW AND ORDER 44L

TAH 44L 2323593 February 03 2023

RED U2 EL CHAPO 76F RED REDRICH JUSTICE 240J **RED REDRICH FREY-EX 240F** 

RED U-2 INXS 422U RED LAURON MISS 37Z **RED LAURON MISS 44W**  RED U-2 RENOWN 193C RED U-2 DYNA 89Y **RED WILBAR LONGITUDE 646Y** RED ANCHOR 1 FREY-EX 238A **RED U-2 INXS 1665S** RED U-2 ALFRIDA 7243T RED CINDER SMARTIN' UP 132P RED ALALTA ACRES MISS 35M

205 ADJ: 792 lbs 365 ADJ: 1393 lbs BW: 96 lbs

ELITE DAM Easily the stoutest Justice son in the pen this year out of a nomiss cow. Calves from this guy will push down the scale and replacement females will be keepers. 37Z has produced 6 bulls for this sale and is consistent in what she produces. A member of the top 10 club at weaning. WW Index: 116 YW Index:113

Dam - Red Lauron Missy 37Z





BW: 86 lbs

### RLH 77L

RED U2 EL CHAPO 76F RED REDRICH JUSTICE 240J

RED LAURON BLOCK BUSTER 78B **RED LAURON MOROJITTI 75D** RED LAURON MOROJITTI 177Z

**RED REDRICH FREY-EX 240F** 

| 2328040       | rebluary 10     |
|---------------|-----------------|
| RED U-2 RENOV | VN 193C         |
| RED U-2 DYNA  | 89Y             |
| RED WILBAR LO | NGITUDE 646Y    |
| DED AMOUGE 4  | EDEX ( EX 000 A |

RED ANCHOR 1 FREY-EX 238A **RED BIEBER ROLLIN DEEP Y118 RED LAURON GENIE 138U RED U-2 INXS 422U RED LAURON MOROJITTI 56N** 

CE 8

BW -1

WW

A well balanced multi purposed bull in terms of numbers and has an impressive form from every angle, clean fronted, plenty of muscle expression and length of spine. Dam is a moderate framed Buster daughter, a foundation type female who has a great tra