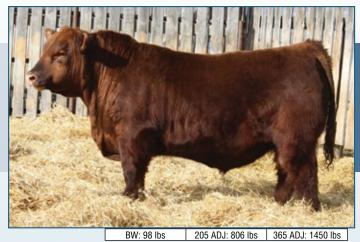

### Red Mar Mac DM **Trooper** 396

5.0 BW WW 83 YW 152

A powerful performance sire injecting fantastic growth, eye appeal, a wealth of maternal power without compromising calving ease. Used on both cows and heifers. The daughters are beautiful females now in production. High selling lot for Mar Mac Farms 2020. He boasts top 1% EPD's for weaning, yearling and milk.