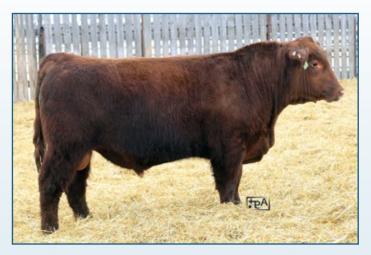

205 ADJ: 763 lbs | 365 ADJ: 1231 lbs

BW: 98 lbs

**RED WINDY HILL ZEPPELIN 1240Z RED LAURON HIRED HAND 80H** RED LAURON LASS 1207

RED LAURON BOONE 145B **RED LAURON BLACKBIRD 159D** RED LAURON BLACKBIRD 35U

**RED MRLA 61X** RED WINDY HILL M NALPOEON 503R BW **RED LAURON WRANGLER JO 45W** 3.3 **RED LAURON LASS 117U** ww RED U-2 INXS 422U 60 **RED LAURON BLACKBIRD 111U** YW RED LAZY R C MONTE CARLO 375N 94 RED LAURON BLACKBIRD 69R MILK 205 ADJ: 801 lbs 365 ADJ: 1439 lbs

CE: \*

2328301 February 18 2023

A larger framed cow bull that was one of the top performers this past winter indexing 117 as well as ranking 4th at weaning index 117 and 6th at yearling index 120 among his contemporaries. An easy dispositioned rascal he enjoys a scratch or two. Dam is a larger framed Blackbird female with ample milk.