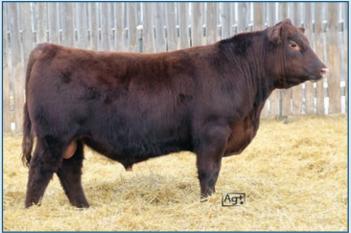

### Red Mar Mac DM **Trooper** 396

5.0 BW WW 83 YW 152

A powerful performance sire injecting fantastic growth, eye appeal, a wealth of maternal power without compromising calving ease. Used on both cows and heifers. The daughters are beautiful females now in production. High selling lot for Mar Mac Farms 2020. He boasts top 1% EPD's for weaning, yearling and milk.

Red Brylor Lady Trooper 2E Troooper's Elite Dam

Trooper as a Yearling