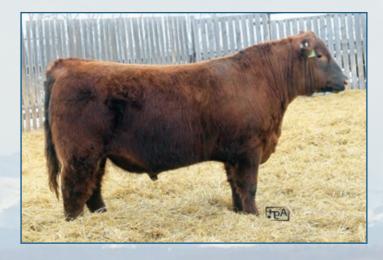

### RED LAURON LAW AND ORDER 44L

TAH 44L 2323593 February 03 2023

RED U2 EL CHAPO 76F RED REDRICH JUSTICE 240J **RED REDRICH FREY-EX 240F** 

RED U-2 INXS 422U RED LAURON MISS 37Z **RED LAURON MISS 44W**  RED U-2 RENOWN 193C RED U-2 DYNA 89Y **RED WILBAR LONGITUDE 646Y** RED ANCHOR 1 FREY-EX 238A **RED U-2 INXS 1665S** RED U-2 ALFRIDA 7243T RED CINDER SMARTIN' UP 132P RED ALALTA ACRES MISS 35M

205 ADJ: 792 lbs 365 ADJ: 1393 lbs BW: 96 lbs

ELITE DAM Easily the stoutest Justice son in the pen this year out of a nomiss cow. Calves from this guy will push down the scale and replacement females will be keepers. 37Z has produced 6 bulls for this sale and is consistent in what she produces. A member of the top 10 club at weaning. WW Index: 116 YW Index:113

Dam - Red Lauron Missy 37Z

BW: 86 lbs