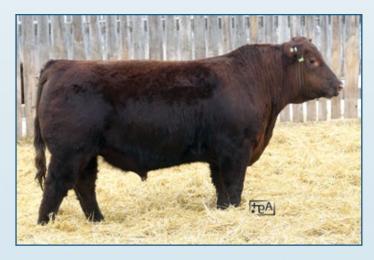

### Red Mar Mac DM **Trooper** 396

5.0 BW WW 83 YW 152

A powerful performance sire injecting fantastic growth, eye appeal, a wealth of maternal power without compromising calving ease. Used on both cows and heifers. The daughters are beautiful females now in production. High selling lot for Mar Mac Farms 2020. He boasts top 1% EPD's for weaning, yearling and milk.

Red Brylor Lady Trooper 2E Troooper's Elite Dam

Trooper as a Yearling