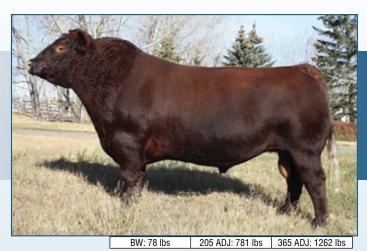

### Red Mar Mac DM **Trooper** 396

5.0 BW WW 83 YW 152

A powerful performance sire injecting fantastic growth, eye appeal, a wealth of maternal power without compromising calving ease. Used on both cows and heifers. The daughters are beautiful females now in production. High selling lot for Mar Mac Farms 2020. He boasts top 1% EPD's for weaning, yearling and milk.