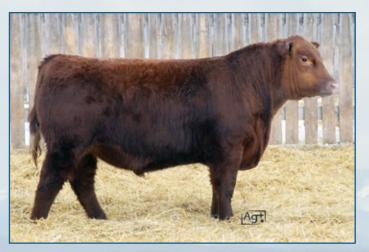

### Red Mar Mac DM **Trooper** 396

5.0 BW WW 83 YW 152

A powerful performance sire injecting fantastic growth, eye appeal, a wealth of maternal power without compromising calving ease. Used on both cows and heifers. The daughters are beautiful females now in production. High selling lot for Mar Mac Farms 2020. He boasts top 1% EPD's for weaning, yearling and milk.

Red Brylor Lady Trooper 2E Troooper's Elite Dam

Trooper as a Yearling