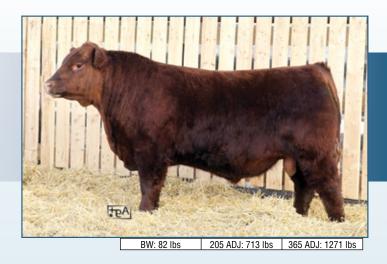

### **Red Redrich JUSTICE 240J**

Lots 1 - 15

0.0 BW 2.7 WW 42 65 MILK 1271

EPD's A quality herd sire who excels in producing progeny with eye appeal, performance, growth and moderate birth weights selected for his tremendous foot quality and merits of his outstanding dam. Justice has seen heavy use again with consistent favorable results.

FPD's CE 2 BW 1.9 ww 55 YW 91 MILK 27

TAH 5L 2321982 January 23 2023

RED U-2 RENOWN 193C RED U2 EL CHAPO 76F RED U-2 DYNA 89Y **RED REDRICH JUSTICE 240J** 

**RED WILBAR LONGITUDE 646Y RED REDRICH FREY-EX 240F** RED ANCHOR 1 FREY-EX 238A