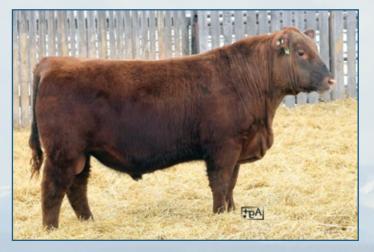

### Red Mar Mac DM **Trooper** 396

5.0 BW WW 83 YW 152

A powerful performance sire injecting fantastic growth, eye appeal, a wealth of maternal power without compromising calving ease. Used on both cows and heifers. The daughters are beautiful females now in production. High selling lot for Mar Mac Farms 2020. He boasts top 1% EPD's for weaning, yearling and milk.

Red Brylor Lady Trooper 2E Troooper's Elite Dam

Trooper as a Yearling