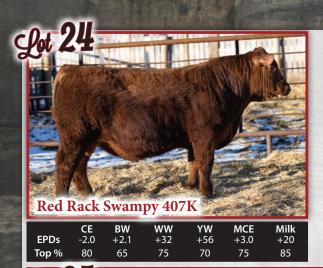

BW: 84 lbs - Age of Dam: 3 - RACK 434K - January 30, 2022 - Reg#: Unregistered

S: RED 9 MILE FRANCHISE 6305 D: NVG 15G

Swampy 407K was a lucky guy. His mom decided to calve him in a mud puddle in the field east of the house. We were so glad it was daylight and that we caught in time. Swampy 407K takes us back to genetics out of the 1980's and was a cornerstone sire for Kathy's dad Doug Lane of Meadow Creek Red Angus Red LCC Stallone 7B was a son of the world known mighty Rambo 50Z Sire. We happen to have a few straws left in our semen tank. Stallone raised moderate sized good footed, good uddered, thick made females that Doug thought highly of them. Swampy 407K is taller made with good length.

BW: 88 lbs - Age of Dam: 4 - PMM 407K - January 13, 2022 - Reg#: 2291411

RED FCC RAMBO 502 S: RED LCC STALLONE 7B RED SSS MISS PEMWA 561N

RED TOWAW KASHMIR 496C D: RED RACK MISS LANCER 23F RED RACK MISS LANCER 2B RED CV FOUR TIMES COPPER LASS 2392 RED HIGH PRICE RED BKT PEMASOXI 23 R50712 RED WINDY HILL ZEPPELIN 1240Z RED TOWAW FAYETTE 129U RED SIX MILE BUCC 324Y RED BLADES MISS LANCER 26W