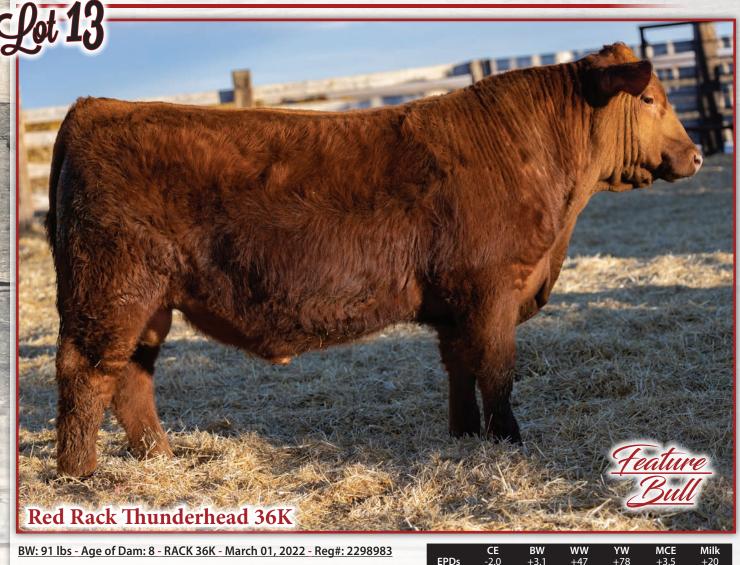

36K Thunderhead is out of a foundation female! The reputation behind the MarMac Frado Cow Family is synonymous with quality. When looking for herd bulls their moms play an important role. You can check the box with 36K. He is a standout in the pen and you will notice him as soon as you walk in. He is powerful and deep in his construction but also exhibits the characteristics of an easy calving bull with a smooth set of shoulders and an easy calving head with good neck extension. If you are looking for a bull that will leave calves with pay weight and still make tremendous females look no further than 36K.