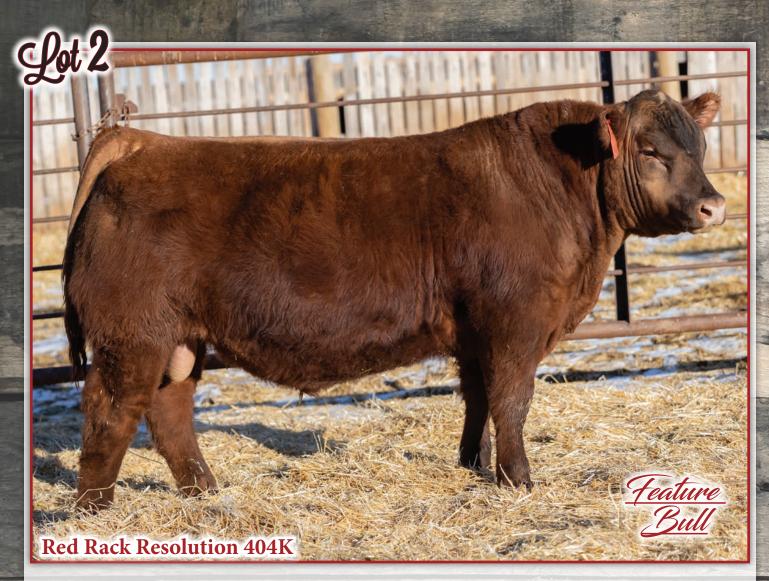

Herd Bull Alert! 404K is one of the most impressive bulls in the pen. What makes him so impressive; he is out of the \$30,000 BCC Brylor OTM Resolution bull we bought from Brandl Cattle Co in their 2021 Bull Sale and what an impact he has made in our program. 404K is extremely smooth in his makeup from his front end to his massive hind quarter, 404K is a bull that is impressive to look at from all angles. Being a Resolution out of a Rack Bertha Cow Family you will want to keep every daughter out of him. A definite pen favourite of ours.