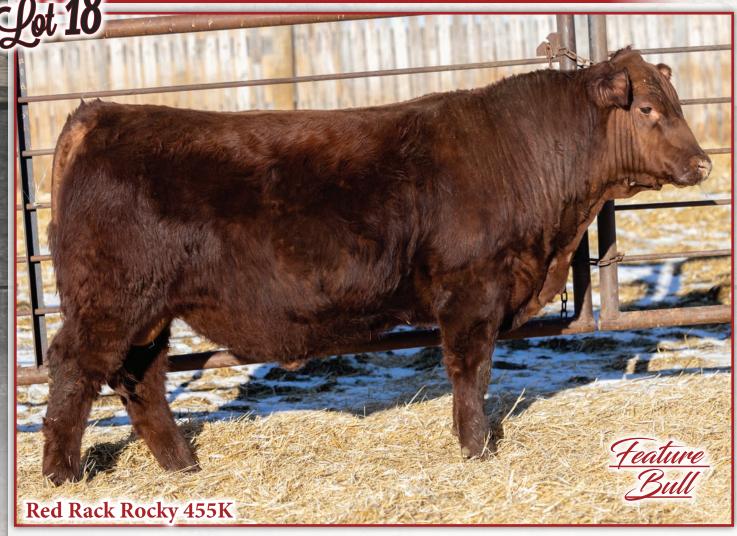

<u>BW: 80 lbs - Age of Dam: 6 - PMM 455K - February 17, 2022 - Reg#: 2291374</u> S: RED HE 983D ROCK 318G

|       | CE   | BW   | ww  | YW  | MCE  | Milk |
|-------|------|------|-----|-----|------|------|
| EPDs  | +5.0 | +0.9 | +31 | +53 | +6.0 | +24  |
| Top % | 35   | 40   | 75  | 75  | 45   | 50   |

RED BRYLOR ROUGHRIDER 214Y D: RED FRASER QUEEN 641D RED FRASER QUEEN 142Y RED BIEBER ROUGH RIDER 10712 RED SHODEREE RAMBA 2F RED LAZY MC CC DETOUR 2W RED FRASER QUEEN 202M

Rocky 455K is sired by KBJ Rock 983D, that has a very neat pedigree, Copenhagen and U2 Limitless on the top side and diamond mist and Lassie on the bottom side. Add Cactus and MRLA Miss to the equation and what a great bull this has produced. Rock 318G is a power house sire that we have not used to his full potential. This sire has only gotten better with age and he will be used early this year in our cow herd. Rocky 455K is a heifer bull that will develop with age to be a great sire for his new