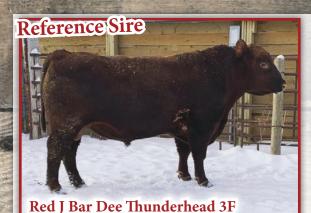

97

**EPDs** 

Top %

Thunderhead 3F was the bull Kenray Ranch chose to clean up on there AI cows. Thunderhead adds frame and dimension to his progeny and will be an excellent choice on Simmental and Charlais based cow herds to build replacement females and scale pushing steers. Thunderhead has the overall balance and breed character that matches up with a ton of performance.

#### JSS 3F - February 04, 2018 - Reg#: 2099016

RED VGW GAME PLAN 816 S: RED SIX MILE & CO JAGGER 780A RED SIX MILE CHETA 702W

RED SIX MILE KILL SWITCH 135Z D: RED TRIPLE L SYRINGA 54D RED TRIPLE L SYRINGA 42Z RED VGW GAME PLAN 508 RED VGW TW DOLL 0270 RED SIX MILE SAKIC 832S RED SIX MILE CHETA 716S RED BENCHMARK BETTER BEEF RED SIX MILE FLOWER 424U RED NORTHLINE REV 341R RED GEIS SYRINGA 34'04