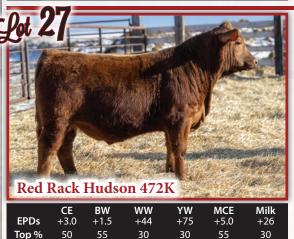

RACK 472K Hudson is the only offering in this years sale due to an unfortunate injury early in the breeding season to his sire MarMac Hudson 32H. Hudson 32H was purchased from MarMac Farms in there 2021 Annual Bull Sale and was our pick of the bulls that day and a big loss in our program. 472K Hudson is a March born bull and will be 1 year old on sale day. Hudson carries the Ripzone characteristics. Thick made with a great profile and top line. Hudson will make a great heifer bull.

BW: 82 lbs - Age of Dam: 5 - RACK 472K - March 7, 2022 - Reg#: 2284998

RED MOOSE CREEK RIPZONE 89D S: RED MAR MAC HUDSON 32H RED TRIPLE H CHEROKEE 22E

RED RACK BUCC EYE 34C D: RED RACK TOSCA 20E RED RACK MISS TOSCA 5A RED SOO LINE CASH 9161 RED MOOSE CREEK LAUREL 79A RED PASQUIA HUSTLE 12B RED TRIPLE H DORITA 126X RED SIX MILE BUCC 324Y RED MEADOW CK WYNONA 32P RED BRYLOR KT MAK'N HAY 41X RED BRYLOR TOSCA 17T