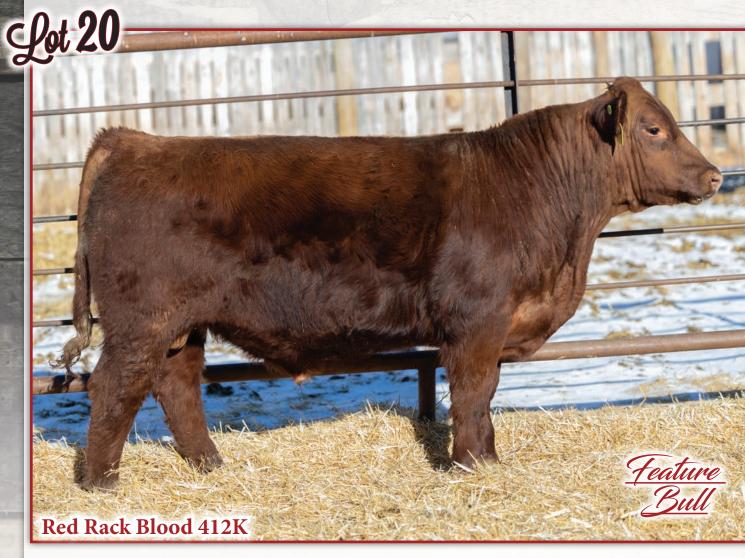

#### IMP 18114F - March 05, 2018 - Reg#: 2135887

RED PZC TMAS FIRESTORM 1800 ET S: RED ROJAS RIOJA 6052 RED SIX MILE LAKOTA 112Y

RED CROWFOOT OLE'S OSCAR 2042MRED CROWFOOT OMEGA 9179JD: DUFF JUANADA 927K 15124O C C EMBLAZON 854EO C C JUANADA 927KO C C JUANADA 624G

RED SIX MILE SAKIC 832S RED GT CITA 4060 RED VGW GAME PLAN 816 RED SIX MILE LAKOTO 16W RED MLK CRK CUB 722 RED CROWFOOT OMEGA 9179J O C C EMBLAZON 854E O C C JUANADA 624G

<u>BW: 70 lbs - Age of Dam: 8 - PMM 412K - January 17, 2022 - Reg#: 2264966</u> S: RRED DUFF RED BLOOD 18114

|      | CE    | BW   | WW  | YW  | MCE  | Milk |
|------|-------|------|-----|-----|------|------|
| PDs  | -13.0 | -3.5 | +21 | +30 | +9.0 | +25  |
| op % | 2     | 1    | 96  | 98  | 15   | 40   |

RED BRYLOR ARSON 40X D: RED FINE LINE TAMILLA 12B RED FINE LINE TAMILLA 98T RED SSS ARSON 85U RED FLYING K LASSIE 3T RED BRYLOR IMLT BUSINESS 61P RED FINE LINE TAMILLA 30P

412K Red Blood is a sleep easy calving ease bull. His Dam Fine Line Tamilla 12B has raised progeny selling to Dykshoorn Farms and a heifer that sold to Derstra Farms.

E Te

430K Red Blood is the bull if you are wanting to add darker color into your calves. 430K is long, smooth made, hairy bull that will work on hiefers. His Dam Fine Line MS Gal 37E has been a great producer for us and has raised a bull selling to Dale Andrews and a bred heifer that sold to Arntzen Angus out of the Laides Of The West Sale this past December.