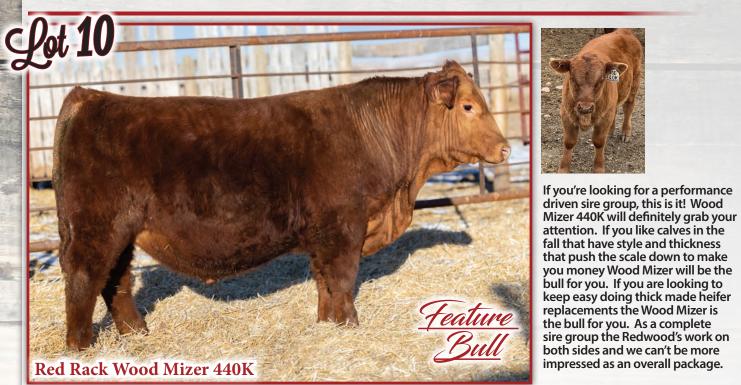

eature Bull

Redwood 436K packs performance as does all of his brothers in this sire group. You will find Redwood 436K easily in the pen as he is a stand out! Redwood is a bull that we feel has a lot to offer. He has a very tidy head with good neck extension, smooth shoulders and wide top with added thickness to make this guy a definite herd sire prospect! His Dam MS Rouge 13A has been a great producer here for us and raised herd bulls for Lorne Depaoli and Dean & Pam Steeves. Redwood 436K has a bright future ahead of him and we can't wait to see how he develops for his new owners. Redwood 436K is thick made and recommended to be used on developed heifers and cows.