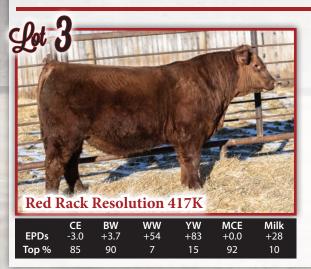

417K Resolution is another good choice for your heifer pen. 417K has the consistency of all of his pen mates in both his genetic and physical makeup. Dam Blares MS Advance 109D is a hard working female with great length and depth of body.

BW: 84 lbs - Age of Dam: 6 - WDL 417K - January 21, 2022 - Reg#: 2285017

#### S: RED BCC BRYLOR OTM RESOLUTION

RED WILBAR COLOSSUS 830Z D: RED BLAKE'S MS ADVANCE 109D RED BLAKE'S MS ADVANCE 85Z RED TER-RON RELOAD 703T RED SVR MISS TROPHY 82R RED HOWE HUSTLE 97X RED HOWE BLAKE'S MS ADVANCE47W