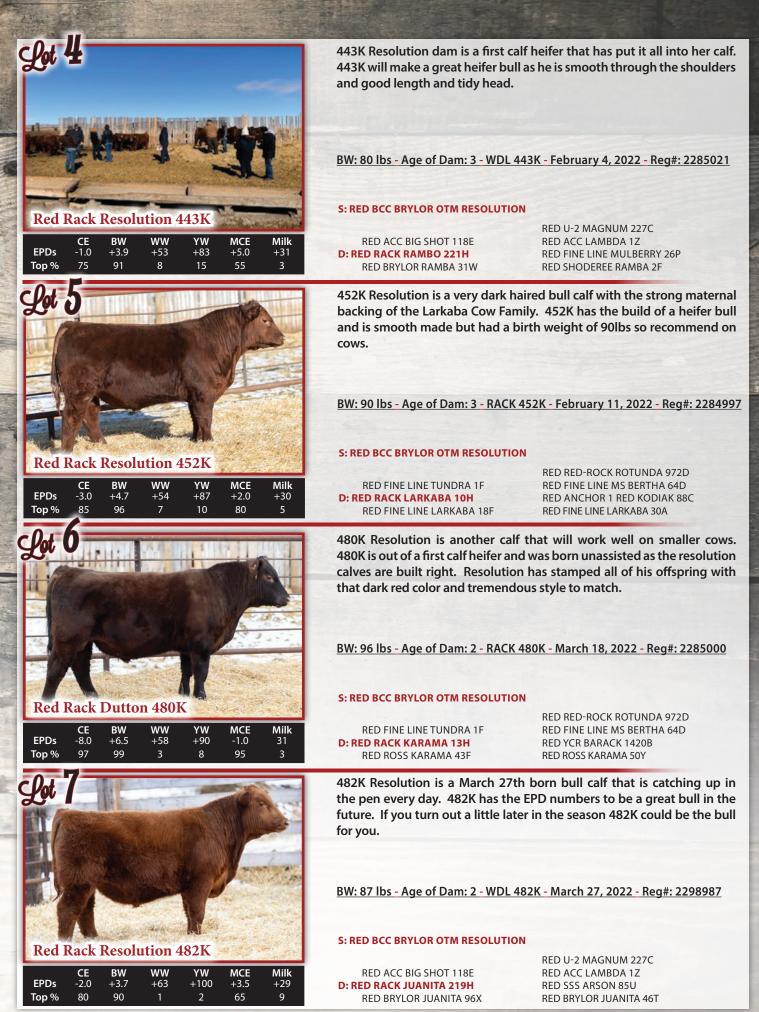

Hope to see you sale day and don't hesitate to call, Clayton, Kathy, Marshal, Kelsey and Will

BW: 80 lbs - Jan 7 WT: 800 lbs. - Age of Dam: 7 - RACK 449K - February 9, 2022

36K Thunderhead is out of a foundation female! The reputation behind the MarMac Frado Cow Family is synonymous with quality. When looking for herd bulls their moms play an important role. You can check the box with 36K. He is a standout in the pen and you will notice him as soon as you walk in. He is powerful and deep in his construction but also exhibits the characteristics of an easy calving bull with a smooth set of shoulders and an easy calving head with good neck extension. If you are looking for a bull that will leave calves with pay weight and still make tremendous females look no further than 36K.

85

**CE** -8.0

97

EPDs

Top %

**BW** +4.5

95

Yot 1

+25

40

45K Thunderhead is a bull you will appreciate, a smooth head, shoulders and length of body combined with a 85lb birth weight we feel he has a lot to offer. Dam KenRay Favorite 8C has raised daughters being sold to Hillcrest Colony and Double F as replacements from KenRay Ranch. 45K is a bull I feel would work well in larger heifers and cows. It's easy to see 45K's performance as he has a March 25th birth date and is in the top end of the pen for weight.

**RED LAZY MC DIVIDE 8J RED LAZY MC MISS 1U RED K F BARNEY 53M RED K F QUEEN 53N** 

framed heifers or cows. Dam KF Queen 30A is a larger framed cow that shows characteristics of a model cow and has shared those same attributes with her bull calf 41K. He stands on good feet and strong legs; he has great length and matched with a clean top and big hind quarter. A very good bull to look at.

41K Thunderhead is a bull that will be best suited to be used on larger

#### S:RED J BAR DEE THUNDERHEAD 3F

Milk **RED NCJ MYSTIFIED 16X** +25 D: RED K F QUEEN 30A 40 **RED K F QUEEN 75S** 

BW: 78 lbs - Age of Dam: 9 - RACK 41K - March 8, 2022 - Reg#: 2298985

S:RED J BAR DEE THUNDERHEAD 3F RED BAR-E-L RIBEYE 103R **RED COCKBURN RIBEYE 308U RED WILBAR CORA 443P D: RED BLAIRS JASMIN 21Z RED HEARTLAND KNIGHT CHARM 11L RED DEVOLANE PREMIER 48C RED TER-RON JASMIN 48R** 

RACK 40K Thunderhead is out of the impressive Blairs Jasmin 21Z Cow. She came light but developed into a great brood matron down at KenRay Ranch. Selling both replacement females and bulls that the commercial cattlemen had great success with. 40K Thunderhead is a bull that has performance, thick made, deep bodied with great hair coat. He is another bull that will add pounds in the fall to your calves.

BW: 85 lbs - Age of Dam: 10 - RACK 40K - March 6, 2022 - Reg#: 2298984

**Red Rack Thunderhead 40K WW** +53 MCE +3.5 CE -5.0 BW **YW** +91 Milk **EPDs** +4.6 +29

Top % 92 95 8 65 9

**Red JJL Authentic 84G** 