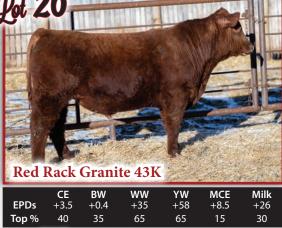

cow at KenRay Ranch, she exhibited correct lines and a near perfect udder. She raised the right kind of dam. KenRay Kuruba 22A is great example of the traits her mom has passed down and 43K has as well adopted these traits. He has the lines and correctness combined with sound structure to make a great heifer bull.

43K Granite again will work well on heifers. Grand Dam KenRay Kuruba 20T was a model

BW: 81 lbs - Age of Dam: 9 - RACK 43K - March 15, 2022 - Reg#: 2299004

RED SSS GRIT 503F S: RED SSS GRANITE 74H RED SSS REBELLO 368Z

RED KENRAY X-OVER 3X D: RED KENRAY KURUBA 22A RED KENRAY KURUBA 20T RED SSS CONTENDER 121B RED SSS SCAARA 382Z RED SSS SOLDIER 365W SSS REBELLO 623X RED SIX MILE SAKIC 832S RED KENRAY MAIDEN 91N RED SOUTH VIEW NO EQUAL 28H RED KENRAY MS CHIEFTESS 908J