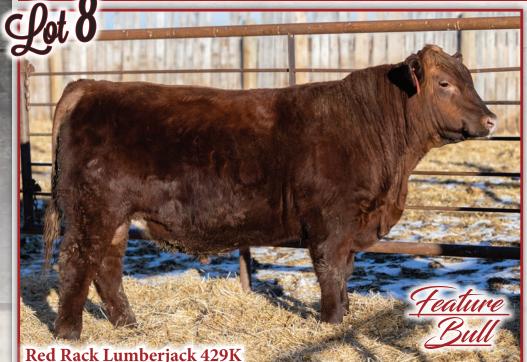

> **RED RINGSTEAD KARGO 215U RED WSF MS YANKEE 13T 12W** DUFF E BLAST 8138 O C C JUANADA 927K **RED NBAR HAMLEY S913 RED SSS PRINCESS 37R DUFF BASIC INSTINCT 6501** DCC LEG 373 DIXIE ERICA 505

429K is powerful and masculine. This bull calf has a total package. Cherry red, long with a big top and great capacity. 429K stands on a big square foot and sound legs.

### **Red Rack Lumberjack 429K**

BW: 82 lbs - Age of Dam: 5 - PMM 429K - January 28, 2022 - Reg#: 2298988 S: RED DUFF RED WOOD 1941

|       | CE   | BW   | WW  | YW  | MCE  | Milk |
|-------|------|------|-----|-----|------|------|
| EPDs  | +7.0 | -0.3 | +41 | +70 | +3.0 | +20  |
| Top % | 20   | 20   | 40  | 40  | 75   | 85   |