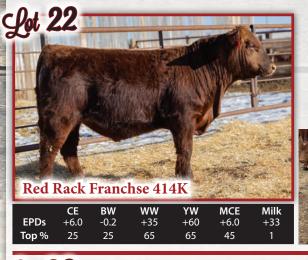

IMP 6305D - March 02, 2016 - Reg#: 2017139

BASIN FRANCHISE P142 H&H L&C LADY BEHAVE 5040 SYDGEN C C & 7 H&H IRENE LASS 7116 RED BECKTON CODY V E023 RED BECKTON COCA L388 CK RED LJC MISSION STATEMENT P27 RED BROWN MS ABIGRACE L7730

| - | 500   | CE   |      | WW  |     | MCE  |     |
|---|-------|------|------|-----|-----|------|-----|
| - | EPDs  | +9.0 | -2.6 | +42 | +80 | +3.0 | +38 |
|   | Top % | 10   | 4    | 35  | 20  | 75   | 1   |
|   |       |      |      |     |     |      |     |

Franchise 414K is out of a great hard working Dam Fraser Bonny 506C. Franchise 414K carries his dams dark color and is cherry red with an easy calving head and length of body. He will make a great heifer bull.