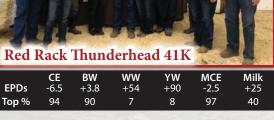

**RED LAZY MC DIVIDE 8J RED LAZY MC MISS 1U RED K F BARNEY 53M RED K F QUEEN 53N** 

framed heifers or cows. Dam KF Queen 30A is a larger framed cow that shows characteristics of a model cow and has shared those same attributes with her bull calf 41K. He stands on good feet and strong legs; he has great length and matched with a clean top and big hind quarter. A very good bull to look at.

41K Thunderhead is a bull that will be best suited to be used on larger

#### S:RED J BAR DEE THUNDERHEAD 3F

Milk **RED NCJ MYSTIFIED 16X** +25 D: RED K F QUEEN 30A 40 **RED K F QUEEN 75S** 

BW: 78 lbs - Age of Dam: 9 - RACK 41K - March 8, 2022 - Reg#: 2298985

S:RED J BAR DEE THUNDERHEAD 3F RED BAR-E-L RIBEYE 103R **RED COCKBURN RIBEYE 308U RED WILBAR CORA 443P D: RED BLAIRS JASMIN 21Z RED HEARTLAND KNIGHT CHARM 11L RED DEVOLANE PREMIER 48C RED TER-RON JASMIN 48R** 

RACK 40K Thunderhead is out of the impressive Blairs Jasmin 21Z Cow. She came light but developed into a great brood matron down at KenRay Ranch. Selling both replacement females and bulls that the commercial cattlemen had great success with. 40K Thunderhead is a bull that has performance, thick made, deep bodied with great hair coat. He is another bull that will add pounds in the fall to your calves.