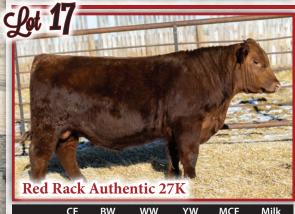

27K Authentic is true heifer bull in both his genetic and physical makeup! With a 73lb birth weight, this cherry red bull is very clean fronted and still has plenty of muscle expression matched with strong feet and leg structure. Dam Red B-Elle Excell Glory 943G first calf was a heifer, Red B-Elle Jubilee 108J that now resides with Joni Page Redline Livestock. Jubillee 108J was shown in class at the 50th Red Round Up heifer Extravaganza.

BW: 73 lbs - Age of Dam: 3 - RACK 27K - February 9, 2022 - Reg#: 2299003

#### S: RED JJL AUTHENTIC 84G

RED BAR-E-L CADET 1C D: RED B-ELLE EXCELL GLORY 943G RED B-ELLE UMA EXCEL 779E RED CROWFOOT 4ACES 2193Z RED BAR-E-L KASSIE 10Z RED WILBAR DOUBLE TAKE 701C RED B-ELLE FRETSKY UMA 834U