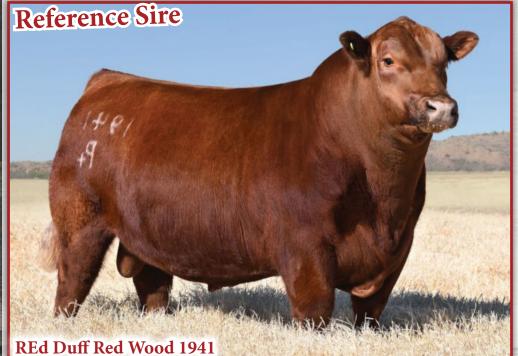

Our bull pen, in our opinion, this year could be the best we have offered. We are always trying to improve and up our game plan each year. 2021 we stepped out and purchased 3 impacting her sires Red BCC Brylor OTM Resolution, Red MarMac Hudson and Red HE 983D Rock 318G. The three walking bulls are breed improvers and have impacted our herd largely. They have added dark color, tremendous depth, thickness and muscle were needed. Great leg and foot quality, sound moving bulls with performance but still having calving ease built in. Our AI sire of choice was Duff Red Wood, a bull that has style, length of body, huge hind quarter, depth; I can go on all day about this guy.

**RED BLAIR'S BINGO 581B** S: RED DUFF CORNERSTONE 16136 DUFF JUANADA 927K 246

**RED WCR HAMMELECH 812Z D: DUFF DIXIE ERICA 144 1532** DUFF BI 505 DIXIEERICA 144

We have never been so excited in an Al sire as we are with Duff Red Wood 1941. Red Wood has impacted our breeding program in an game changing way. Red Wood brings everything to the table as you will see in his sons on offer in this years sale. Depth of rib, big hind quarter, top line, bone, structure, large correct feet, neck extension, smooth shouldered and most importantly bulls that walk out well. We also see in the replacement heifers females that have the same characteristics as the bulls but are still feminine in there appearance. At the time of writing this footnote we have had the second set of calves hitting the ground and they are incredible as well.