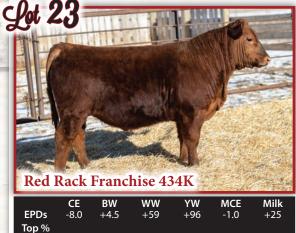

#### S: RED 9 MILE FRANCHISE 6305

RKY MTN THE ANSWER 10X D: RED FRASER BONNY 506C RED GET-A-LONG BONNY 040 S A V FINAL ANSWER 0035 RED RKY MTN SHAWNEE 24M RED GEIS PRIME RIB 411 RED BRYLOR KRISTEN 86K

RACK 434K 9 Mile Franchise sells unregisterd. 434K Franchise will work well on heifers as he is smooth made with good length of body.

BW: 84 lbs - Age of Dam: 3 - RACK 434K - January 30, 2022 - Reg#: Unregistered

S: RED 9 MILE FRANCHISE 6305 D: NVG 15G

Swampy 407K was a lucky guy. His mom decided to calve him in a mud puddle in the field east of the house. We were so glad it was daylight and that we caught in time. Swampy 407K takes us back to genetics out of the 1980's and was a cornerstone sire for Kathy's dad Doug Lane of Meadow Creek Red Angus Red LCC Stallone 7B was a son of the world known mighty Rambo 50Z Sire. We happen to have a few straws left in our semen tank. Stallone raised moderate sized good footed, good uddered, thick made females that Doug thought highly of them. Swampy 407K is taller made with good length.