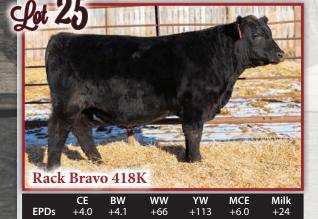

9

10

60

40

85

Marshall's Black Angus offering this year. Dam Allandale Rosebud 22H was purchased out of Ladies in the West 2021 Sale. Rosebud 22H is out of the poplar Brooking Firebrand herd sire that consistently sires progeny across the land. Firc Brand adds that extra thickness and very correct udders in his females. Sire Coleman Bravo 6313 is a genetic gem that has both sire and dam families to back him. Bravo adds rib and body, loads of red meat and very easy fleshing. Bravo 418K would make a great bull to be used on a young set of cows that you want to keep the replacements on.

BW: 92 lbs - Age of Dam: 2 - PMM 418K - January 21, 2022 - Reg#: 2295745

COLEMAN CHARLO 0256 S: COLEMAN BRAVO 6313 COLEMAN DONNA 714

BROOKING FIREBRAND 6068 D: ALLANDALE ROSEBUD 22H ALLANDALE ROSEBUD 17Z O C C PAXTON 730P BOHI ABIGALE 6014 CONNEALY ONWARD COLEMAN DONNA 386 BROOKING BANK NOTE 4040 BROOKING ANNIE K 390 TC ABERDEEN 759 ALLANDALE ROSEBUD 28K