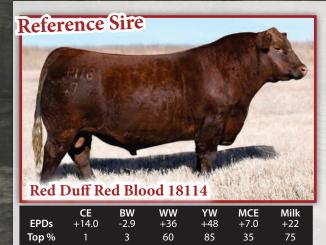

#### IMP 18114F - March 05, 2018 - Reg#: 2135887

RED PZC TMAS FIRESTORM 1800 ET S: RED ROJAS RIOJA 6052 RED SIX MILE LAKOTA 112Y

RED CROWFOOT OLE'S OSCAR 2042MRED CROWFOOT OMEGA 9179JD: DUFF JUANADA 927K 15124O C C EMBLAZON 854EO C C JUANADA 927KO C C JUANADA 624G

RED SIX MILE SAKIC 832S RED GT CITA 4060 RED VGW GAME PLAN 816 RED SIX MILE LAKOTO 16W RED MLK CRK CUB 722 RED CROWFOOT OMEGA 9179J O C C EMBLAZON 854E O C C JUANADA 624G

<u>BW: 70 lbs - Age of Dam: 8 - PMM 412K - January 17, 2022 - Reg#: 2264966</u> S: RRED DUFF RED BLOOD 18114

|      | CE    | BW   | WW  | YW  | MCE  | Milk |
|------|-------|------|-----|-----|------|------|
| PDs  | -13.0 | -3.5 | +21 | +30 | +9.0 | +25  |
| op % | 2     | 1    | 96  | 98  | 15   | 40   |

RED BRYLOR ARSON 40X D: RED FINE LINE TAMILLA 12B RED FINE LINE TAMILLA 98T RED SSS ARSON 85U RED FLYING K LASSIE 3T RED BRYLOR IMLT BUSINESS 61P RED FINE LINE TAMILLA 30P

412K Red Blood is a sleep easy calving ease bull. His Dam Fine Line Tamilla 12B has raised progeny selling to Dykshoorn Farms and a heifer that sold to Derstra Farms.

E Te

430K Red Blood is the bull if you are wanting to add darker color into your calves. 430K is long, smooth made, hairy bull that will work on hiefers. His Dam Fine Line MS Gal 37E has been a great producer for us and has raised a bull selling to Dale Andrews and a bred heifer that sold to Arntzen Angus out of the Laides Of The West Sale this past December.