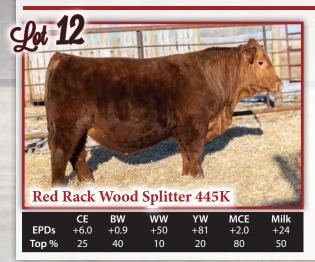

Wood Splitter 445K is a smooth made bull with great thickness throughout. Wood Splitter combines a light birth weight of 80 lbs with a performance weight of 1140lbs and the time of writing notes is the second highest gaining bull in the pen. His Dam Red Fine Line Gal 4D has become a great producer for us and has raised a replacement heifer that Nick VanGaalen felt strong enough about the cow family to buy her out of Red Round Up Sale. Gal 4D also raised a bull calf that was sold to Oxyoke Ranch. Outstanding bull out of an outstanding sire group.

<u> BW: 80 lbs - Age of Dam: 6 - RACK 445K - February 05, 2022 - Reg#: 2285001</u>

#### S: RED DUFF RED WOOD 1941

RED HAMCO MAKIN HAY 43B D: RED FINE LINE GAL 4D RED FINE LINE GAL 45Z RED BIEBER MAKIN HAY 9913 RED HAMCO EUCLA 33Z RED ANCHOR 1 BOXER 66X RED FINE LINE GAL 47X

**WW** +63 **YW** +108 MCE