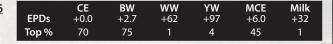

| EPDs  | <b>CE</b><br>-5.0 | <b>BW</b><br>+5.1 |   | <b>YW</b><br>+105 |    | Milk<br>+35 |  |
|-------|-------------------|-------------------|---|-------------------|----|-------------|--|
| Top % | 92                | 97                | 1 | 1                 | 85 | 1           |  |