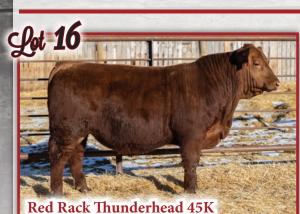

Come Join Us FOR OUR FIELD DAY ON **FEBRUARY 25TH AFTER 10AM** 

BW: 85 lbs - Age of Dam: 7 - RACK 45K - March 25, 2022 - Reg#: 2298986 S:RED J BAR DEE THUNDERHEAD 3F

**RED CROWFOOT MOONSHINE 8081U** D: RED KENRAY FAVORITE 8C **RED K F FAVORITE 20A** 

+25

40

45K Thunderhead is a bull you will appreciate, a smooth head, shoulders and length of body combined with a 85lb birth weight we feel he has a lot to offer. Dam KenRay Favorite 8C has raised daughters being sold to Hillcrest Colony and Double F as replacements from KenRay Ranch. 45K is a bull I feel would work well in larger heifers and cows. It's easy to see 45K's performance as he has a March 25th birth date and is in the top end of the pen for weight.