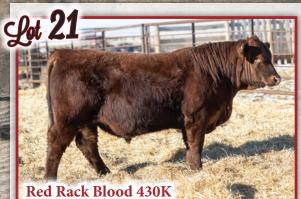

412K Red Blood is a sleep easy calving ease bull. His Dam Fine Line Tamilla 12B has raised progeny selling to Dykshoorn Farms and a heifer that sold to Derstra Farms.

E Te

430K Red Blood is the bull if you are wanting to add darker color into your calves. 430K is long, smooth made, hairy bull that will work on hiefers. His Dam Fine Line MS Gal 37E has been a great producer for us and has raised a bull selling to Dale Andrews and a bred heifer that sold to Arntzen Angus out of the Laides Of The West Sale this past December.

#### BW: 81 lbs - Age of Dam: 5 - PMM 430K - January 28, 2022 - Reg#: 2285003 S: RRED DUFF RED BLOOD 18114

Keu Kack Dioou 450K

|       | CE    | BW   | VV VV | YVV | MCE  | MII |
|-------|-------|------|-------|-----|------|-----|
| EPDs  | +11.0 | -1.0 | +42   | +68 | +8.0 | +25 |
| Top % | 6     | 15   | 35    | 45  | 25   | 40  |

RED MRLA REDEEM 4C D: RED FINE LINE MS GAL 37E RED FINE LINE GAL 45Z RED BROWN JYJ REDEMPTION Y1334 MRLA MISS 3411A RED ANCHOR 1 BOXER 66X RED FINE LINE GAL 47X

Red 9 Mile Franchise 6305

SPUR FRANCHISE 7070 S: SPUR FRANCHISE OF GARTON H&H IRENE LASS 0135 RED TR COLT 45 UT806 D: RED C-BAR ABIGRACE Y11 RED C-BAR & BROWN ABIGRACET714