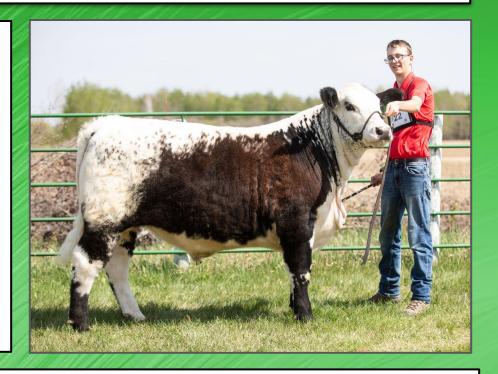

#### **Zach Thiessen**

Intermediate 4-H Member Beaver River Beef 4-H Club

Years I have been in 4-H: 6

Steer 4-H Tag: #121

My Steers Name is: Biffer

Breed: Hereford Speckle Park

Cross

Weight May 13th: 1060 Lbs

Processing Date: June 15

Processing Location: **Bob's Custom Cuts, Bonnyville** 