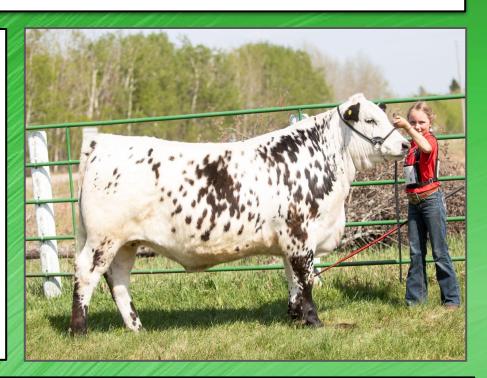

#### **Zach Thiessen**

Intermediate 4-H Member Beaver River Beef 4-H Club

Years I have been in 4-H: 6

Steer 4-H Tag: #121

My Steers Name is: Biffer

Breed: Hereford Speckle Park

Cross

Weight May 13th: 1060 Lbs

Processing Date: June 15

Processing Location: **Bob's Custom Cuts, Bonnyville** 