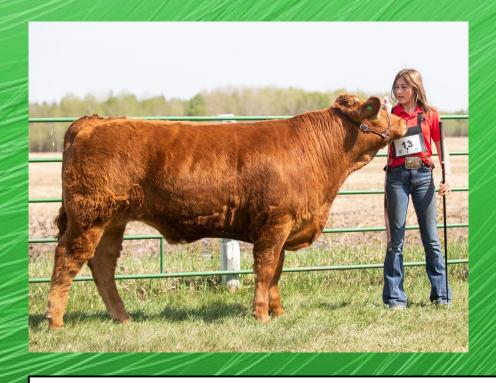

#### Lane Babb

Senior 4-H Member Beaver River Beef 4-H Club

Years I have been in 4-H: 7

Steer 4-H Tag: #105

My Steers Name is: Carl

Breed: Charolais

Weight May 13th: 1350 Lbs

Processing Date: June 22

Processing Location: Stevenot Quality Cuts, Meadow Lake