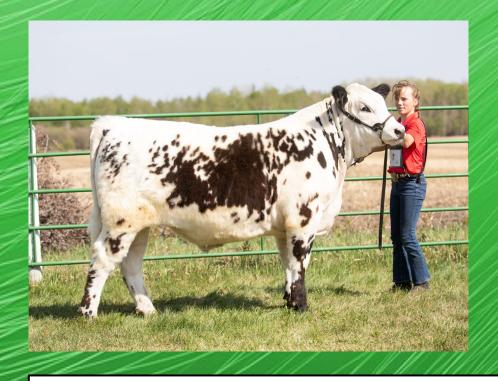

#### Jessie Thiessen

Junior 4-H Member Beaver River Beef 4-H Club

Years I have been in 4-H: 1

Steer 4-H Tag: #123

My Steers Name is: Po

Breed: Speckle Park Hereford

Cross

Weight May 13th: 1030 Lbs

Processing Date: June 15

Processing Location: **Bob's Custom Cuts, Bonnyville** 

**LOT # 12** 