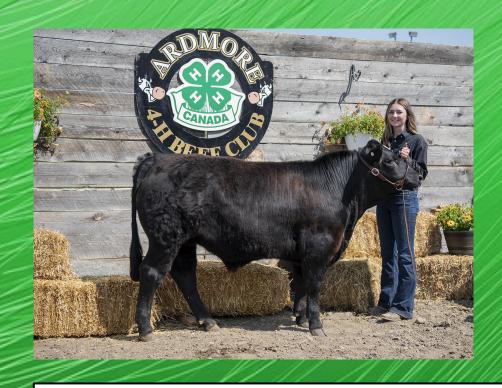

#### **Owen Benoit**

Junior 4-H Member Ardmore 4-H Beef Club

Years I have been in 4-H: 1

Steer 4-H Tag: #2683

My Steers Name is: Blackberry

Breed: Angus

Weight May 14th: 1130 Lbs

Processing Date: June 7

Processing Location: Pine Meadow Meats Ltd. Glendon

**LOT#4** 