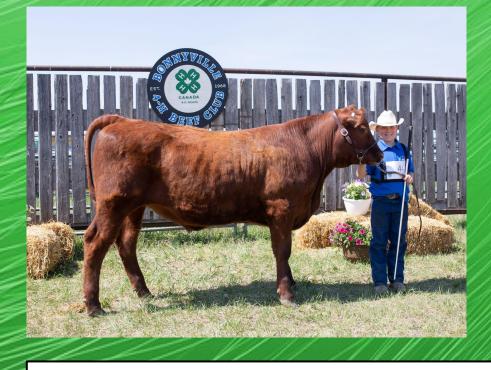

#### **Cole Dechaine**

Senior 4-H Member Bonnyville 4-H Beef Club

Years I have been in 4-H: 7

Steer 4-H Tag: # 2828

My Steers Name is: Virgil

Breed: Hereford

Weight May 14th: **1175 Lbs** 

Processing Date: June 5

Processing Location:
On Farm Slaughter, Hamels
Bonnyville