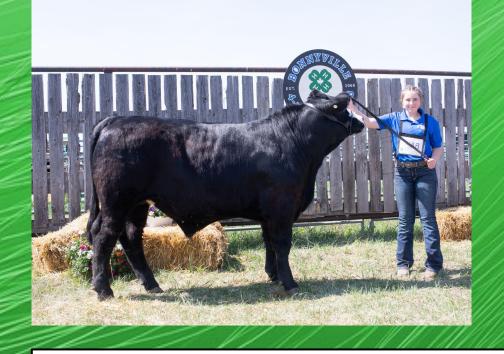

ub

Years I have been in 4-H: 6

Steer 4-H Tag: #981

My Steers Name is: Hot Sauce

Breed: Simmental Angus Cross

Weight May 14th: 1130 Lbs

Processing Date: June 6

Processing Location: Pine Meadow Meats Ltd. Glendon



## **LOT #17**



### **Anika Schoch**

Junior 4-H Member Beaver River Beef 4-H Club

Years I have been in 4-H: 2

Steer 4-H Tag: #100

My Steers Name is: **T-Bone** 

Breed: **Red Angus** 

Weight May 13th: 1115 Lbs

Processing Date:

Processing Location: On Farm Slaughter, Hamels Bonnyville

#### Reed McMann

Intermediate 4-H Member Ardmore 4-H Beef Club

Years I have been in 4-H: 4

Steer 4-H Tag: #3074

My Steers Name is: Kaden

Breed: Simmental

Weight May 14th: 1130 Lbs

Processing Date: June 7

Processing Location: Pine Meadow Meats Ltd. Glendon



### **LOT #19**



#### Joleen Gamache

Intermediate 4-H Member Bonnyville 4-H Beef Club

Years I have been in 4-H: 6

Steer 4-H Tag: #2834

My Steers Name is: Sir-Loin

Breed: Simmental Cross

Weight May 14th: 1175 Lbs

Processing Date: July 4

Processing Location: **Diamond 7 Meats, Lloydminster** 

#### **Hudson Martindale**

Junior 4-H Member Beaver River Beef 4-H Club

Years I have been in 4-H: 2

Steer 4-H Tag: #106

My Steers Name is: Moon

Breed: Simmental

Weight May 13th: 1325 Lbs

Processing Date: June 22

Processing Location: Stevenot Quality Cuts, Meadow Lake



## **Beaver River Beef Club Grand Champion**

**LOT # 21** 



#### Lane Babb

Senior 4-H Member Beaver River Beef 4-H Club

Years I have been in 4-H: 7

Steer 4-H Tag: #105

My Steers Name is: Carl

Breed: Charolais

Weight May 13th: