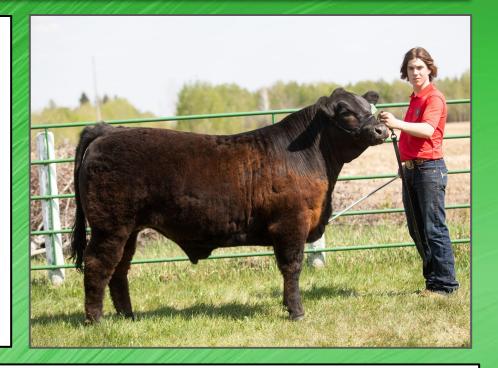

#### Lane Babb

Senior 4-H Member Beaver River Beef 4-H Club

Years I have been in 4-H: 7

Steer 4-H Tag: #105

My Steers Name is: Carl

Breed: Charolais

Weight May 13th: 1350 Lbs

Processing Date: June 22

Processing Location: Stevenot Quality Cuts, Meadow Lake