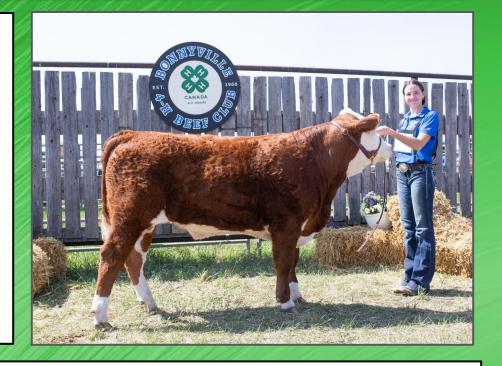

### **Caydence Dechaine**

Senior 4-H Member Bonnyville 4-H Beef Club

Years I have been in 4-H: 9

Steer 4-H Tag: #2829

My Steers Name is: Andy

Breed: **Hereford** 

Weight May 14th: 1025 Lbs

Processing Date: June 5

Processing Location: On Farm Slaughter, Hamels Bonnyville