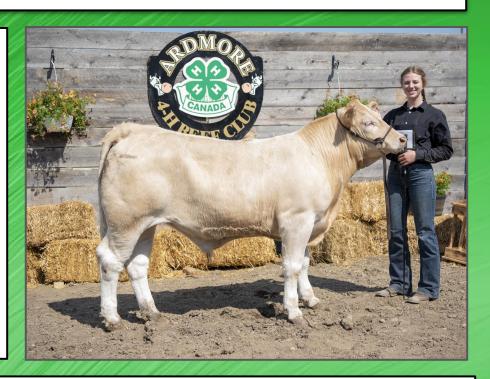

#### Eli Reid

Junior 4-H Member Ardmore 4-H Beef Club

Years I have been in 4-H: 1

Steer 4-H Tag: #2268

My Steers Name is: Big Foot

Breed: Angus

Weight May 14th: 1255 Lbs

Processing Date: June 8

Processing Location: Pine Meadow Meats Ltd. Glendon