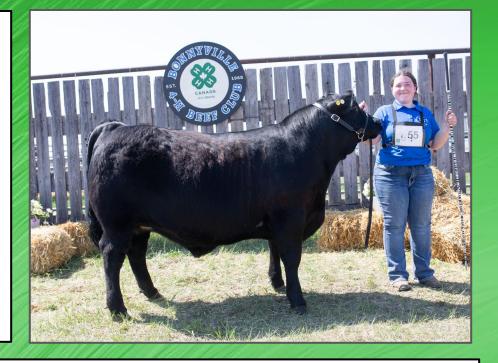

### **Brooke Drapaka**

Senior 4-H Member Ardmore 4-H Beef Club

Years I have been in 4-H: 1

Steer 4-H Tag: **#600** 

My Steers Name is: Wilfred

Breed: Angus

Weight May 14th: 892 Lbs

Processing Date: June 14

Processing Location: Pine Meadow Meats Ltd. Glendon