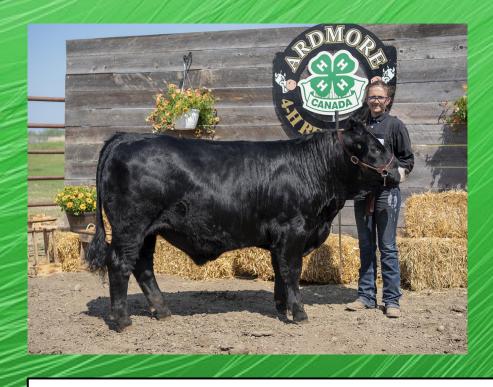

## **Beaver River Beef Club Grand Champion**

**LOT # 21** 

#### Lane Babb

Senior 4-H Member Beaver River Beef 4-H Club

Years I have been in 4-H: 7

Steer 4-H Tag: #105

My Steers Name is: Carl

Breed: Charolais

Weight May 13th: 1350 Lbs

Processing Date: June 22

Processing Location: Stevenot Quality Cuts, Meadow Lake