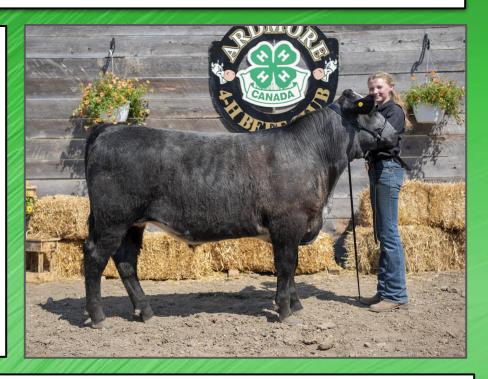

#### **Owen Benoit**

Junior 4-H Member Ardmore 4-H Beef Club

Years I have been in 4-H: 1

Steer 4-H Tag: #2683

My Steers Name is: Blackberry

Breed: Angus

Weight May 14th: 1130 Lbs

Processing Date: June 7

Processing Location: Pine Meadow Meats Ltd. Glendon

**LOT#4** 