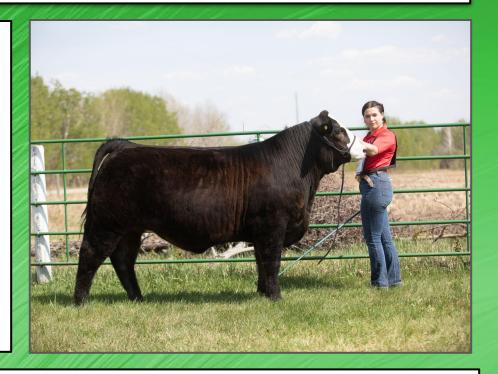

#### Jenelle Kardash

Junior 4-H Member Beaver River Beef 4-H Club

Years I have been in 4-H: 3

Steer 4-H Tag: #126

My Steers Name is: Mister

**Breed: Angus Simmental Cross** 

Weight May 13th: 1280 Lbs

Processing Date: June 22

Processing Location: Bob's Custom Cuts, Bonnyville