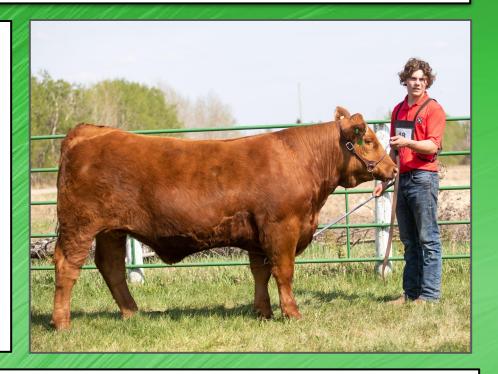

### **Jocelynn Mathes**

Intermediate 4-H Member Bonnyville 4-H Beef Club

Years I have been in 4-H: 2

Steer 4-H Tag: #2823

My Steers Name is: Tate

Breed: Red Angus

Weight May 14th: 1040 Lbs

Processing Date: June 12

Processing Location: Pine Meadow Meats Ltd. Glendon