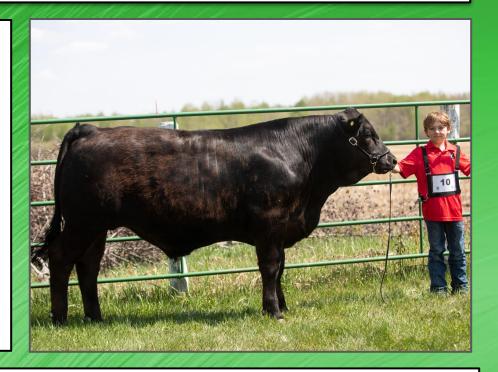

#### **Zach Thiessen**

Intermediate 4-H Member Beaver River Beef 4-H Club

Years I have been in 4-H: 6

Steer 4-H Tag: #121

My Steers Name is: Biffer

Breed: Hereford Speckle Park

Cross

Weight May 13th: 1060 Lbs

Processing Date: June 15

Processing Location: **Bob's Custom Cuts, Bonnyville** 