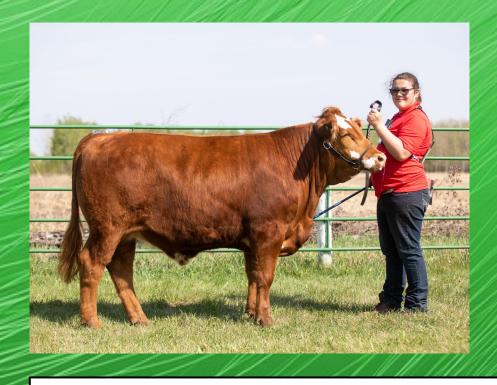

### **Jocelynn Mathes**

Intermediate 4-H Member Bonnyville 4-H Beef Club

Years I have been in 4-H: 2

Steer 4-H Tag: #2823

My Steers Name is: Tate

Breed: Red Angus

Weight May 14th: 1040 Lbs

Processing Date: June 12