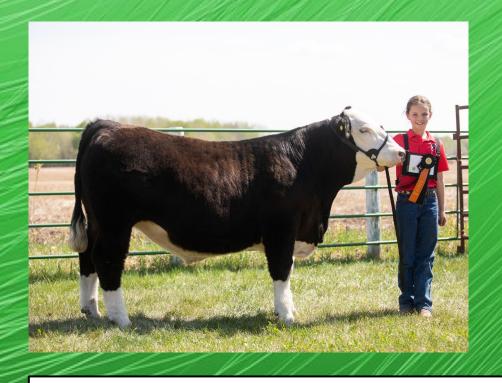

been in 4-H: 6

Steer 4-H Tag: #121

My Steers Name is: Biffer

Breed: Hereford Speckle Park

Cross

Weight May 13th: 1060 Lbs

Processing Date: June 15

Processing Location: **Bob's Custom Cuts, Bonnyville** 



### **LOT#3**



#### **Owen Benoit**

Junior 4-H Member Ardmore 4-H Beef Club

Years I have been in 4-H: 1

Steer 4-H Tag: #2683

My Steers Name is: Blackberry

Breed: Angus

Weight May 14th: 1130 Lbs

Processing Date: June 7

Processing Location: Pine Meadow Meats Ltd. Glendon

**LOT#4** 

### **Jocelynn Mathes**

Intermediate 4-H Member Bonnyville 4-H Beef Club

Years I have been in 4-H: 2

Steer 4-H Tag: #2823

My Steers Name is: Tate

Breed: Red Angus

Weight May 14th: 1040 Lbs

Processing Date: June 12

Processing Location: Pine Meadow Meats Ltd. Glendon



### **LOT # 5**



### Mia Adrian

Junior 4-H Member Beaver River Beef 4-H Club

Years I have been in 4-H: 1

Steer 4-H Tag: #107

My Steers Name is: Brisket

Breed: Simmental

Weight May 13th: 1215 Lbs

Processing Date: June 22

Processing Location: Stevenot Quality Cuts, Meadow Lake

#### Eli Reid

Junior 4-H Member Ardmore 4-H Beef Club

Years I have been in 4-H: 1

Steer 4-H Tag: #2268

My Steers Name is: Big Foot

Breed: Angus

Weight May 14th: 1255 Lbs

Processing Date: June 8

Processing Location: Pine Meadow Meats Ltd. Glendon



### **LOT #7**



#### **Brett Babb**

Intermediate 4-H Member Beaver River Beef 4-H Club

Years I have been in 4-H: 2

Steer 4-H Tag: #104

My Steers Name is: Triple C

Breed: Black Angus

Weight May 13th: 1470 Lbs

Processing Date: June 22

Processing Location: Stevenot