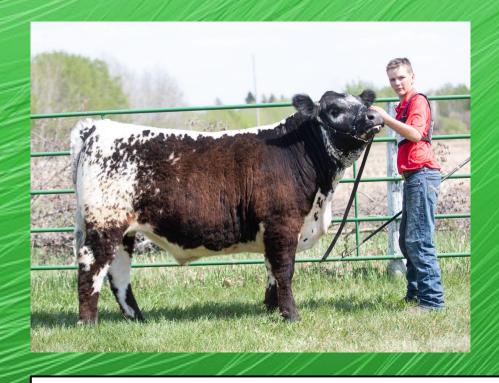

#### **Zach Thiessen**

Intermediate 4-H Member Beaver River Beef 4-H Club

Years I have been in 4-H: 6

Steer 4-H Tag: #121

My Steers Name is: Biffer

Breed: Hereford Speckle Park

Cross

Weight May 13th: 1060 Lbs

Processing Date: June 15

Processing Location: **Bob's Custom Cuts, Bonnyville** 