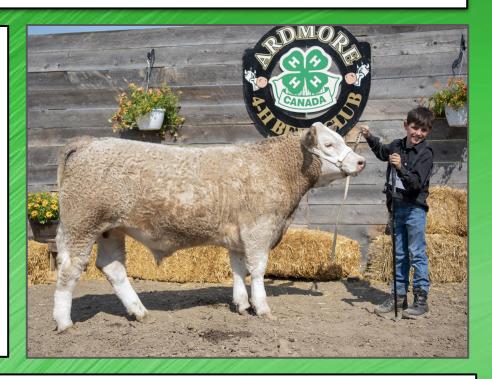

#### **Owen Benoit**

Junior 4-H Member Ardmore 4-H Beef Club

Years I have been in 4-H: 1

Steer 4-H Tag: #2683

My Steers Name is: Blackberry

Breed: Angus

Weight May 14th: 1130 Lbs

Processing Date: June 7