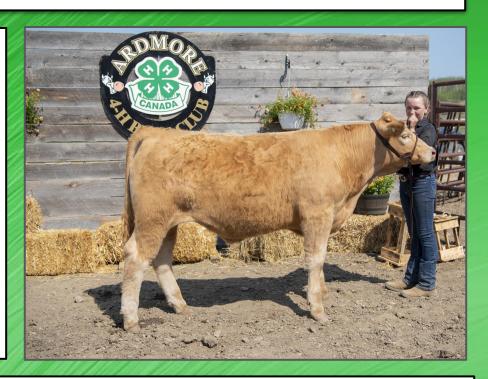

## **Stella Purdy**

Intermediate 4-H Member Ardmore 4-H Beef Club

Years I have been in 4-H: 1

Steer 4-H Tag: #985

My Steers Name is: Bert

Breed: Angus Shorthorn Cross

Weight May 14th: 1095 Lbs

Processing Date: June 6