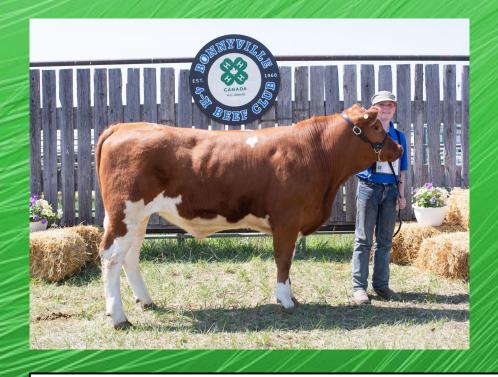

### **Shelbea Gamache**

Senior 4-H Member Bonnyville 4-H Beef Club

Years I have been in 4-H: 9

Steer 4-H Tag: **#2832** 

My Steers Name is: Karl

Breed: Simmental Cross

Weight May 14th: 1175 Lbs

Processing Date: July 7