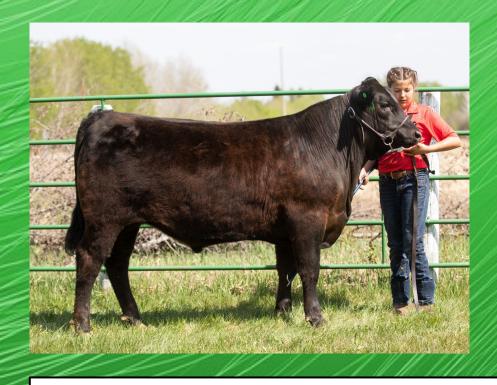

### **Brooke Drapaka**

Senior 4-H Member Ardmore 4-H Beef Club

Years I have been in 4-H: 1

Steer 4-H Tag: **#600** 

My Steers Name is: Wilfred

Breed: Angus

Weight May 14th: 892 Lbs

Processing Date: June 14

Processing Location: Pine Meadow Meats Ltd. Glendon