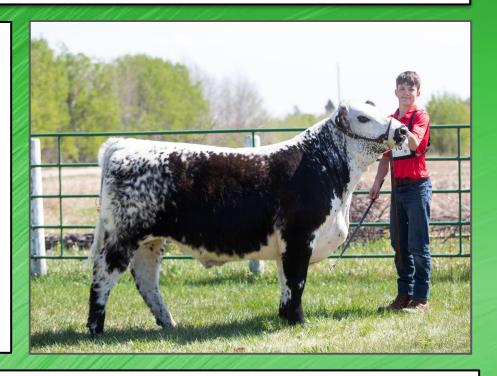

#### **Zach Thiessen**

Intermediate 4-H Member Beaver River Beef 4-H Club

Years I have been in 4-H: 6

Steer 4-H Tag: #121

My Steers Name is: Biffer

Breed: Hereford Speckle Park

Cross

Weight May 13th: 1060 Lbs

Processing Date: June 15

Processing Location: **Bob's Custom Cuts, Bonnyville** 