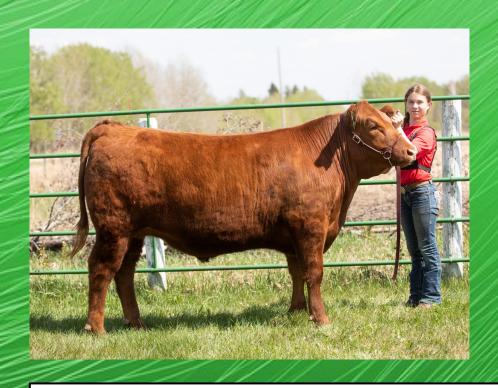

### **Jocelynn Mathes**

Intermediate 4-H Member Bonnyville 4-H Beef Club

Years I have been in 4-H: 2

Steer 4-H Tag: #2823

My Steers Name is: Tate

Breed: Red Angus

Weight May 14th: 1040 Lbs

Processing Date: June 12

Processing Location: Pine Meadow Meats Ltd. Glendon