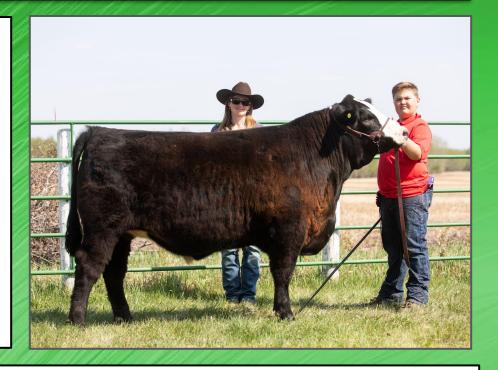

re 4-H Beef Club

Years I have been in 4-H: 4

Steer 4-H Tag: #3074

My Steers Name is: Kaden

Breed: Simmental

Weight May 14th: 1130 Lbs

Processing Date: June 7

Processing Location: Pine Meadow Meats Ltd. Glendon



### **LOT #19**



#### Joleen Gamache

Intermediate 4-H Member Bonnyville 4-H Beef Club

Years I have been in 4-H: 6

Steer 4-H Tag: #2834

My Steers Name is: Sir-Loin

Breed: Simmental Cross

Weight May 14th: 1175 Lbs

Processing Date: July 4

Processing Location: **Diamond 7 Meats, Lloydminster** 

#### **Hudson Martindale**

Junior 4-H Member Beaver River Beef 4-H Club

Years I have been in 4-H: 2

Steer 4-H Tag: #106

My Steers Name is: Moon

Breed: Simmental

Weight May 13th: 1325 Lbs

Processing Date: June 22

Processing Location: Stevenot Quality Cuts, Meadow Lake



## **Beaver River Beef Club Grand Champion**

**LOT # 21** 



#### Lane Babb

Senior 4-H Member Beaver River Beef 4-H Club

Years I have been in 4-H: 7

Steer 4-H Tag: #105

My Steers Name is: Carl

Breed: Charolais

Weight May 13th: 1350 Lbs

Processing Date: June 22

Processing Location: Stevenot Quality Cuts, Meadow Lake



## **LOT # 23**



### **Alyssa Davediuk**

Senior 4-H Member Ardmore 4-H Beef Club

Years I have been in 4-H: 9

Steer 4-H Tag: #1000

My Steers Name is: Oscar

Breed: Simmental

Weight May 14th: 1305 Lbs

Processing Date: June 15

Processing Location: On Farm Slaughter, Hamels Cold Lake

**Ardmore Beef Club Reserve Champion** 

#### **Madeleine Janz**

Senior 4-H Member Bonnyville 4-H Beef Club

Years I have been in 4-H: 9

Steer 4-H Tag: #2826

My Steers Name i