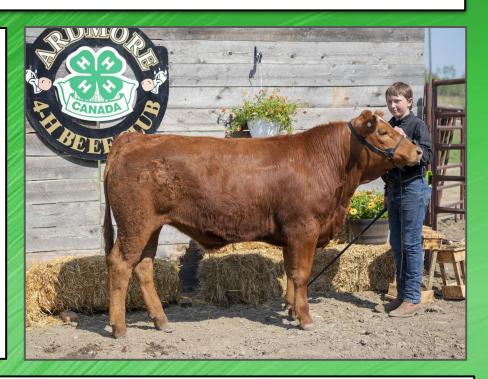

#### **Owen Benoit**

Junior 4-H Member Ardmore 4-H Beef Club

Years I have been in 4-H: 1

Steer 4-H Tag: #2683

My Steers Name is: Blackberry

Breed: Angus

Weight May 14th: 1130 Lbs

Processing Date: June 7

Processing Location: Pine Meadow Meats Ltd. Glendon

**LOT#4** 