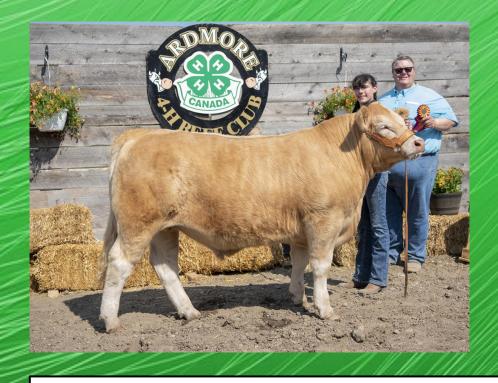

### **LOT # 33**

#### Cora Lee

Intermediate 4-H Member Ardmore 4-H Beef Club

Years I have been in 4-H: 3

Steer 4-H Tag: #2231

My Steers Name is: **Bentley** 

Breed: Angus

Weight May 14th: 1350 Lbs

Processing Date: June 28

Processing Location: Diamond 7

Meats, Lloydminster

**Ardmore Beef Club Grand Champion** 