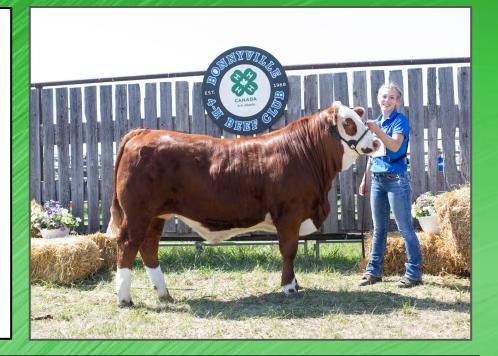

### **Caydence Dechaine**

Senior 4-H Member Bonnyville 4-H Beef Club

Years I have been in 4-H: 9

Steer 4-H Tag: #2829

My Steers Name is: Andy

Breed: **Hereford** 

Weight May 14th: 1025 Lbs

Processing Date: June 5

Processing Location: On Farm Slaughter, Hamels Bonnyville