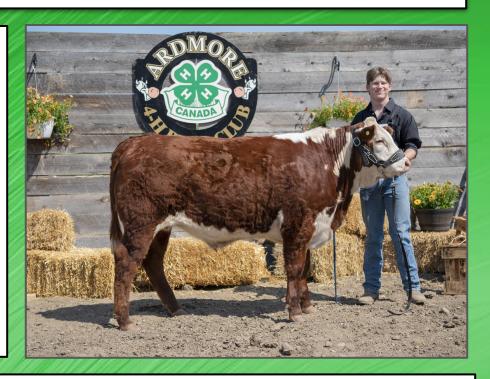

### **Andren Livingston**

Junior 4-H Member Ardmore 4-H Beef Club

Years I have been in 4-H: 3

Steer 4-H Tag: #992

My Steers Name is: Oatis

Breed: Gelbvieh Angus Cross

Weight May 14th: 1105 Lbs

Processing Date: June 8

Processing Location: **Bob's Custom Cuts, Bonnyville** 

**LOT #14** 