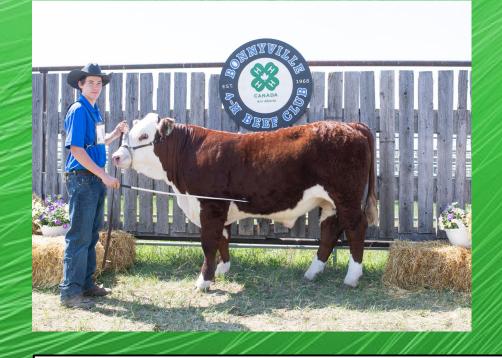

### **Caydence Dechaine**

Senior 4-H Member Bonnyville 4-H Beef Club

Years I have been in 4-H: 9

Steer 4-H Tag: #2829

My Steers Name is: Andy

Breed: **Hereford** 

Weight May 14th: 1025 Lbs

Processing Date: June 5

Processing Location: On Farm Slaughter, Hamels Bonnyville