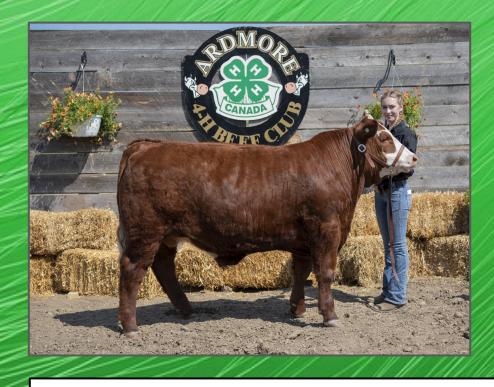

### **Layla Purdy**

Junior 4-H Member Ardmore 4-H Beef Club

Years I have been in 4-H: 1

Steer 4-H Tag: #984

My Steers Name is: Nightmare

Breed: Angus Shorthorn Cross

Weight May 14th: 1210 Lbs

Processing Date: June 8

Processing Location: Pine Meadow Meats Ltd. Glendon

Lot # 2