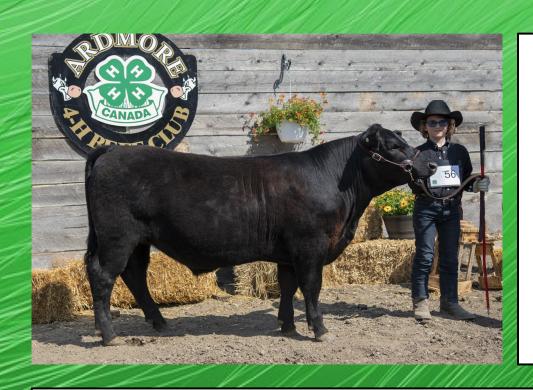

ag: #126

My Steers Name is: Mister

**Breed: Angus Simmental Cross** 

Weight May 13th: 1280 Lbs

Processing Date: June 22

Processing Location: Bob's Custom Cuts, Bonnyville



### **LOT #1**



### **Layla Purdy**

Junior 4-H Member Ardmore 4-H Beef Club

Years I have been in 4-H: 1

Steer 4-H Tag: #984

My Steers Name is: Nightmare

Breed: Angus Shorthorn Cross

Weight May 14th: 1210 Lbs

Processing Date: June 8

Processing Location: Pine Meadow Meats Ltd. Glendon

Lot # 2

#### **Zach Thiessen**

Intermediate 4-H Member Beaver River Beef 4-H Club

Years I have been in 4-H: 6

Steer 4-H Tag: #121

My Steers Name is: Biffer

Breed: Hereford Speckle Park

Cross

Weight May 13th: 1060 Lbs

Processing Date: June 15

Processing Location: **Bob's Custom Cuts, Bonnyville** 



### **LOT#3**



#### **Owen Benoit**

Junior 4-H Member Ardmore 4-H Beef Club

Years I have been in 4-H: 1

Steer 4-H Tag: #2683

My Steers Name is: Blackberry

Breed: Angus

Weight May 14th: 1130 Lbs

Processing Date: June 7

Processing Location: Pine Meadow Meats Ltd. Glendon

**LOT#4** 

### **Jocelynn Mathes**

Intermediate 4-H Member Bonnyville 4-H Beef Club

Years I have been in 4-H: 2

Steer 4-H Tag: #2823

My Steers Name is: Tate

Breed: Red Angus

Weight May 14th: 1040 Lbs

Processing Date: June 12

Processing Location: Pine Meadow Meats Ltd. Glendon



### **LOT # 5**



### Mia Adrian

Junior 4-H Member Beaver River Beef 4-H Club

Years I have been in 4-H: 1

Steer 4-H Tag: #107

My Steers Name is: Brisket

Breed: Simmental

Weight May 13th: 1215 Lbs

Processing Date: June 22

Processing Loca