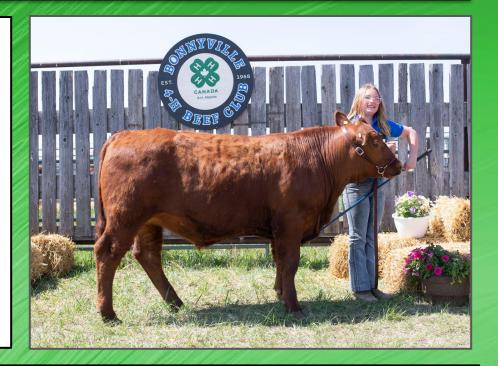

Club

Years I have been in 4-H: 6

Steer 4-H Tag: #121

My Steers Name is: Biffer

Breed: Hereford Speckle Park

Cross

Weight May 13th: 1060 Lbs

Processing Date: June 15

Processing Location: **Bob's Custom Cuts, Bonnyville** 



### **LOT#3**



#### **Owen Benoit**

Junior 4-H Member Ardmore 4-H Beef Club

Years I have been in 4-H: 1

Steer 4-H Tag: #2683

My Steers Name is: Blackberry

Breed: Angus

Weight May 14th: 1130 Lbs

Processing Date: June 7

Processing Location: Pine Meadow Meats Ltd. Glendon

**LOT#4** 

### **Jocelynn Mathes**

Intermediate 4-H Member Bonnyville 4-H Beef Club

Years I have been in 4-H: 2

Steer 4-H Tag: #2823

My Steers Name is: Tate

Breed: Red Angus

Weight May 14th: 1040 Lbs

Processing Date: June 12

Processing Location: Pine Meadow Meats Ltd. Glendon



### **LOT # 5**



### Mia Adrian

Junior 4-H Member Beaver River Beef 4-H Club

Years I have been in 4-H: 1

Steer 4-H Tag: #107

My Steers Name is: Brisket

Breed: Simmental

Weight May 13th: 1215 Lbs

Processing Date: June 22

Processing Location: Stevenot Quality Cuts, Meadow Lake

#### Eli Reid

Junior 4-H Member Ardmore 4-H Beef Club

Years I have been in 4-H: 1

Steer 4-H Tag: #2268

My Steers Name is: Big Foot

Breed: Angus

Weight May 14th: 1255 Lbs

Processing Date: June 8

Processing Location: Pine Meadow Meats Ltd. Glendon



### **LOT #7**



#### **Brett Babb**

Intermediate 4-H Member Beaver River Beef 4-H Club

Years I have been in 4-H: 2

Steer 4-H Tag: #104

My Steers Name is: Triple C

Breed: Black Angus

Weight May 13th: 1470 Lbs

Processing Date: June 22

Processing