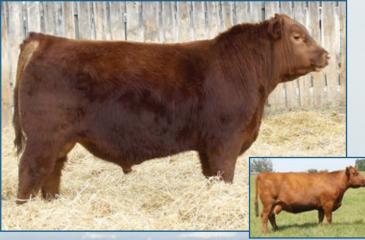

#### Sale Feature

RLH 71J 2214374 February 10 2021

SPUR FRANCHISE OF GARTON RED 9 MILE FRANCHISE 6305 **RED C-BAR ABIGRACE Y11** 

#### **RED MAR MAC DM TROOPER 39G**

**RED FINE LINE MULBERRY 26P** RED BRYLOR LADY TROOPER 2E **RED MAR MAC LADY TROOPER 114Z** 

**RED BIEBER ROLLIN DEEP Y118 RED LAURON BLOCK BUSTER 78B RED LAURON GENIE 138U RED LAURON MOROJITTI 75D RED U-2 INXS 422U** RED LAURON MOROJITTI 1777 RED LAURON MOROJITTI 56N

This could be one of the best we've ever raised! Solid build, strong topped with deep rib shape and flank, ample muscle expression, clean sheath and tidy head and shoulders, Jamboree is hard to fault. Leading the pack with an exceptional growth curve the numbers are there to back him up ranking BW in top 1%, CE top 2%, WW top 15 %, YW top 6% and Milk top 6% for the breed. A ¾ sister turned heads as our open heifer consignment at Red Round Up selling to Rafter 2M Farms. Dam is a pasture favorite, sweet made and moderate in stature with a very desirable udder typical of the Block Buster daughters. SALE FEATURE!