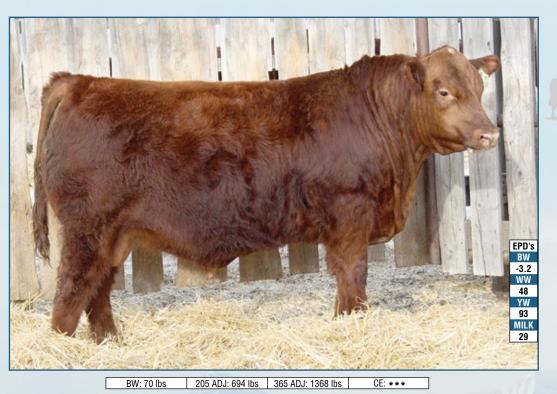

#### Red Mar Mac DM **Trooper** 39G

A new source of genetics bringing calving ease, eye appeal, powerful performance and a wealth of maternal power. (BW 80 lbs. Adj. WW 794 Adj. YW 1544) Used on both heifers and cows, progeny average 83 lbs. We are very happy with the results Trooper has brought to our program. High selling Lot for Mar Mac Farms 2020.

Red Lauron Moroiitti 75D Dam of Lot 1

Red Brylor Lady Trooper 2E Troooper's Dam

Red Mar Mac Lady Trooper 114Z Trooper's Grand Dam