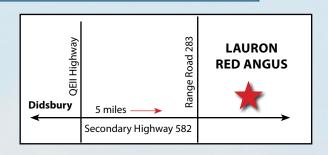

We will be having a live video sale once again, DLMS will be onsite for online bidding so please familiarize yourself and sign up prior to the sale. There is in person bidding of course and phone bidding is another option or contact us or any of the sales staff. Cattle will be penned just outside the sale barn sale day but please feel free to view the cattle anytime, just give us a call to discuss any questions you may have. Directions to the farm are 5 miles east of the Didsbury overpass off QE II on Highway 582 north side of the road. Check out the video links on our website www.lauronredangus.com or DLMS. Bulls can be kept free of charge until May 1. Any animals staying must be insured and insurance will be available sale day. Delivery will begin 1 week after the sale, if you choose to take your purchase home sale day or within 1 week of the sale \$50 will be deducted per lot. Please give complete instructions at the settle up desk upon the conclusion of the sale.