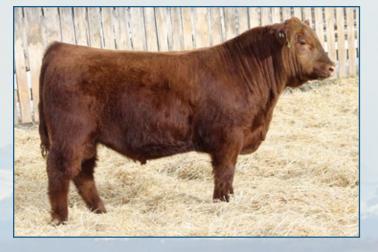

YW MILK 205 ADJ: 712 lbs 365 ADJ: 1312 lbs CE: \*\*\* 27

Another really attractive son of Trooper with curve bending performance numbers from birth to yearling. BW in top 10%, CE top 10%, WW top 10%, YW top 7% and Milk top 15% for the breed. Expect consistent calving ease with Scenic Route on the dam's side of the pedigree.