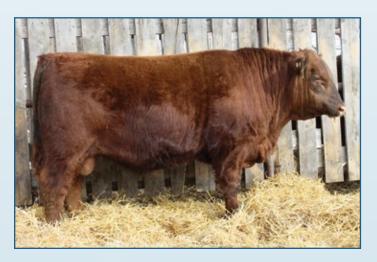

#### **RED LAURON** JUNIOR 511

RLH 51J 2214334

February 05 2021

SPUR FRANCHISE OF GARTON **RED 9 MILE FRANCHISE 6305 RED C-BAR ABIGRACE Y11** 

#### **RED MAR MAC DM TROOPER 39G**

**RED FINE LINE MULBERRY 26P** RED BRYLOR LADY TROOPER 2E **RED MAR MAC LADY TROOPER 114Z** 

RED LAZY MC CC DETOUR 2W **RED LAURON SCENIC ROUTE 8Y RED RUNNING BAR PREVIEW 1P** 

#### **RED LAURON DYNA 10B**

**RED LAURON WAR HAMMER 5W RED LAURON DYNA 21Z RED LAURON DYNA 67X** 

Dam RLH 10B

Fisher and Ric Arthurs.

BW: 79 lbs

YW MILK 205 ADJ: 712 lbs 365 ADJ: 1312 lbs CE: \*\*\* 27

Another really attractive son of Trooper with curve bending performance numbers from birth to yearling. BW in top 10%, CE top 10%, WW top 10%, YW top 7% and Milk top 15% for the breed. Expect consistent calving ease with Scenic Route on the dam's side of the pedigree.