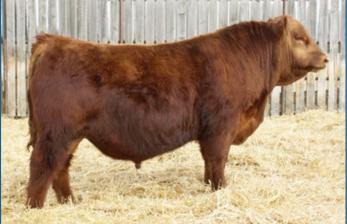

#### **RED LAURON JASPER 36J**

**RED 9 MILE FRANCHISE 6305 RED MAR MAC DM TROOPER 39G** RED BRYLOR LADY TROOPER 2E

RED LAURON WAR HAMMER 5W **RED LAURON SALLY 117Y RED LAURON DSN SALLY 19G** 

RLH 36J January 30 2021 2209863 SPUR FRANCHISE OF GARTON EPD's **RED C-BAR ABIGRACE Y11** BW -1.3

**RED FINE LINE MULBERRY 26P** RED MAR MAC LADY TROOPER 114Z ww **RED RUNNING BAR TMD 13E RED LAURON ROSETTE 55S** RED BIEBER DSIGN 1325-082 **RED MC DOUGALL SAL 83Z** 

45 YW 77 MILK

BW: 78 lbs 205 ADJ: 636 lbs | 365 ADJ: 1219 lbs Volume, length, strong topped with a chiseled front are words to describe this Trooper son who also is in the top 25% EPD's across the board. Dam is of average stature with milk aplenty, produced 5 sons selling through the sale all recommended for the heifer pen, 2 daughters have been retained.