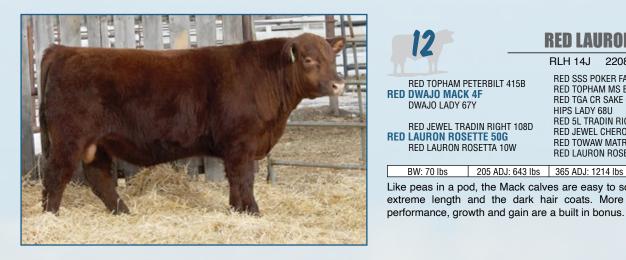

#### **RED LAURON JUNIPER 14J**

RLH 14J 2208269 January 24 2021

**RED TOPHAM PETERBILT 415B RED DWAJO MACK 4F** DWAJO LADY 67Y

RED JEWEL TRADIN RIGHT 108D **RED LAURON ROSETTE 50G** 

| RED LAURON ROSETTA 10W |                  |   |  |
|------------------------|------------------|---|--|
| BW: 70 lbs             | 205 ADJ: 643 lbs | Γ |  |

**RED SSS POKER FACE 136Y RED TOPHAM MS BEULAH 845U** RED TGA CR SAKE 6005S HIPS LADY 68U RED 5L TRADIN RIGHT 9010-45A **RED JEWEL CHEROKEE 23B RED TOWAW MATRIX 19D** RED LAURON ROSETTA 43P

365 ADJ: 1214 lbs CE: \*\*\*\* 25 Like peas in a pod, the Mack calves are easy to sort in the pen displaying extreme length and the dark hair coats. More than just heifer bulls,