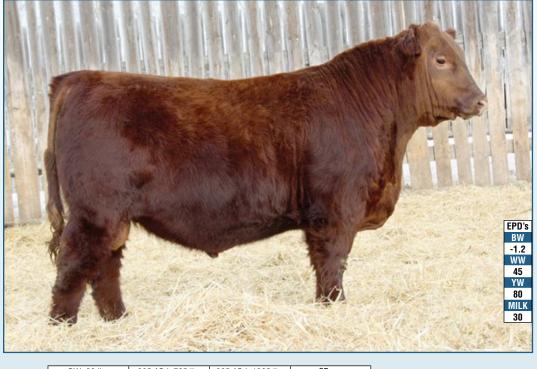

#### Red Mar Mac DM **Trooper** 39G

A new source of genetics bringing calving ease, eye appeal, powerful performance and a wealth of maternal power. (BW 80 lbs. Adj. WW 794 Adj. YW 1544) Used on both heifers and cows, progeny average 83 lbs. We are very happy with the results Trooper has brought to our program. High selling Lot for Mar Mac Farms 2020.

Red Lauron Moroiitti 75D Dam of Lot 1

Red Brylor Lady Trooper 2E Troooper's Dam

Red Mar Mac Lady Trooper 114Z Trooper's Grand Dam