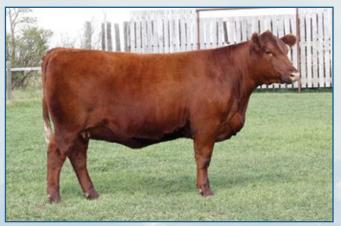

#### **RED LAURON** JUNIOR 511

RLH 51J 2214334

February 05 2021

SPUR FRANCHISE OF GARTON **RED 9 MILE FRANCHISE 6305 RED C-BAR ABIGRACE Y11** 

#### **RED MAR MAC DM TROOPER 39G**

**RED FINE LINE MULBERRY 26P** RED BRYLOR LADY TROOPER 2E **RED MAR MAC LADY TROOPER 114Z** 

RED LAZY MC CC DETOUR 2W **RED LAURON SCENIC ROUTE 8Y RED RUNNING BAR PREVIEW 1P** 

#### **RED LAURON DYNA 10B**

**RED LAURON WAR HAMMER 5W RED LAURON DYNA 21Z RED LAURON DYNA 67X** 

Dam RLH 10B

Fisher and Ric Arthurs.

BW: 79 lbs

YW MILK 205 ADJ: 712 lbs 365 ADJ: 1312 lbs CE: \*\*\* 27

Another really attractive son of Trooper with curve bending performance numbers from birth to yearling. BW in top 10%, CE top 10%, WW top 10%, YW top 7% and Milk top 15% for the breed. Expect consistent calving ease with Scenic Route on the dam's side of the pedigree.