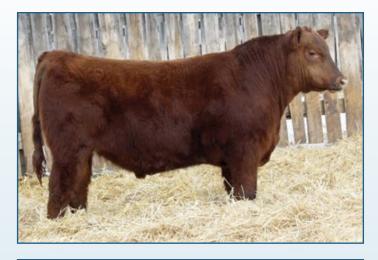

#### **RED LAURON JUNIPER 14J**

RLH 14J 2208269 January 24 2021

**RED TOPHAM PETERBILT 415B RED DWAJO MACK 4F** DWAJO LADY 67Y

RED JEWEL TRADIN RIGHT 108D **RED LAURON ROSETTE 50G** 

| RED LAURON ROSETTA 10W |                  |   |  |
|------------------------|------------------|---|--|
| BW: 70 lbs             | 205 ADJ: 643 lbs | Γ |  |

**RED SSS POKER FACE 136Y RED TOPHAM MS BEULAH 845U** RED TGA CR SAKE 6005S HIPS LADY 68U RED 5L TRADIN RIGHT 9010-45A **RED JEWEL CHEROKEE 23B RED TOWAW MATRIX 19D** RED LAURON ROSETTA 43P

365 ADJ: 1214 lbs CE: \*\*\*\* 25 Like peas in a pod, the Mack calves are easy to sort in the pen displaying extreme length and the dark hair coats. More than just heifer bulls,