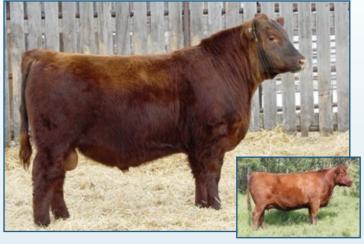

#### **RED LAURON** JUNIOR 511

RLH 51J 2214334

February 05 2021

SPUR FRANCHISE OF GARTON **RED 9 MILE FRANCHISE 6305 RED C-BAR ABIGRACE Y11** 

#### **RED MAR MAC DM TROOPER 39G**

**RED FINE LINE MULBERRY 26P** RED BRYLOR LADY TROOPER 2E **RED MAR MAC LADY TROOPER 114Z** 

RED LAZY MC CC DETOUR 2W **RED LAURON SCENIC ROUTE 8Y RED RUNNING BAR PREVIEW 1P** 

#### **RED LAURON DYNA 10B**

**RED LAURON WAR HAMMER 5W RED LAURON DYNA 21Z RED LAURON DYNA 67X** 

Dam RLH 10B

Fisher and Ric Arthurs.

BW: 79 lbs

YW MILK 205 ADJ: 712 lbs 365 ADJ: 1312 lbs CE: \*\*\* 27

Another really attractive son of Trooper with curve bending performance numbers from birth to yearling. BW in top 10%, CE top 10%, WW top 10%, YW top 7% and Milk top 15% for the breed. Expect consistent calving ease with Scenic Route on the dam's side of the pedigree.