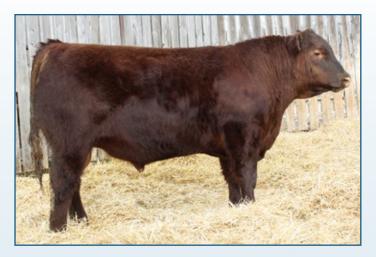

#### **RED LAURON** JUNIOR 511

RLH 51J 2214334

February 05 2021

SPUR FRANCHISE OF GARTON **RED 9 MILE FRANCHISE 6305 RED C-BAR ABIGRACE Y11** 

#### **RED MAR MAC DM TROOPER 39G**

**RED FINE LINE MULBERRY 26P** RED BRYLOR LADY TROOPER 2E **RED MAR MAC LADY TROOPER 114Z** 

RED LAZY MC CC DETOUR 2W **RED LAURON SCENIC ROUTE 8Y RED RUNNING BAR PREVIEW 1P** 

#### **RED LAURON DYNA 10B**

**RED LAURON WAR HAMMER 5W RED LAURON DYNA 21Z RED LAURON DYNA 67X** 

Dam RLH 10B

Fisher and Ric Arthurs.

BW: 79 lbs

YW MILK 205 ADJ: 712 lbs 365 ADJ: 1312 lbs CE: \*\*\* 27

Another really attractive son of Trooper with curve bending performance numbers from birth to yearling. BW in top 10%, CE top 10%, WW top 10%, YW top 7% and Milk top 15% for the breed. Expect consistent calving ease with Scenic Route on the dam's side of the pedigree.