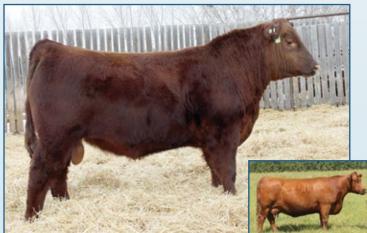

#### **RED LAURON JUBILATION 891**

TAH 89J 2209997 February 13 2021

**RED 9 MILE FRANCHISE 6305 RED MAR MAC DM TROOPER 39G** RED BRYLOR LADY TROOPER 2E

RED LAURON SCENIC ROUTE 8Y **RED LAURON ASTER 72C RED LAURON ASTER 123A** 

SPUR FRANCHISE OF GARTON **RED C-BAR ABIGRACE Y11 RED FINE LINE MULBERRY 26P RED MAR MAC LADY TROOPER 114Z** RED LAZY MC CC DETOUR 2W **RED RUNNING BAR PREVIEW 1P RED TER-RON WALLACE 142W RED FINE LINE ASTER 12T** 

YW MILK 205 ADJ: 712 lbs 365 ADJ: 1312 lbs CE: \*\*\* 27

Another really attractive son of Trooper with curve bending performance numbers from birth to yearling. BW in top 10%, CE top 10%, WW top 10%, YW top 7% and Milk top 15% for the breed. Expect consistent calving ease with Scenic Route on the dam's side of the pedigree.