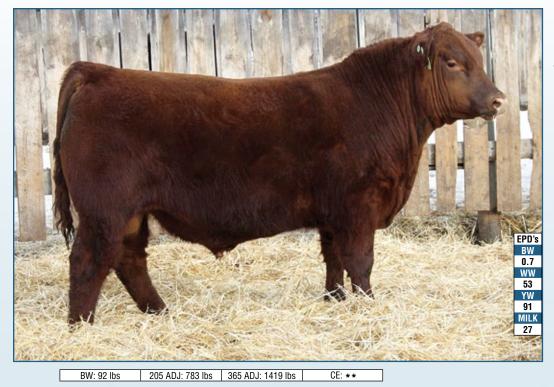

YW MILK 205 ADJ: 712 lbs 365 ADJ: 1312 lbs CE: \*\*\* 27

Another really attractive son of Trooper with curve bending performance numbers from birth to yearling. BW in top 10%, CE top 10%, WW top 10%, YW top 7% and Milk top 15% for the breed. Expect consistent calving ease with Scenic Route on the dam's side of the pedigree.

#### **RED LAURON JASPER 36J**

**RED 9 MILE FRANCHISE 6305 RED MAR MAC DM TROOPER 39G** RED BRYLOR LADY TROOPER 2E

RED LAURON WAR HAMMER 5W **RED LAURON SALLY 117Y RED LAURON DSN SALLY 19G** 

RLH 36J January 30 2021 2209863 SPUR FRANCHISE OF GARTON EPD's **RED C-BAR ABIGRACE Y11** BW -1.3

**RED FINE LINE MULBERRY 26P** RED MAR MAC LADY TROOPER 114Z ww **RED RUNNING BAR TMD 13E RED LAURON ROSETTE 55S** RED BIEBER DSIGN 1325-082 **RED MC DOUGALL SAL 83Z** 

45 YW 77 MILK

BW: 78 lbs 205 ADJ: 636 lbs | 365 ADJ: 1219 lbs Volume, length, strong topped with a chiseled front are words to describe this Trooper son who also is in the top 25% EPD's across the board. Dam is of average stature with milk aplenty, produced 5 sons selling through the sale all recommended for the heifer pen, 2 daughters have been retained.