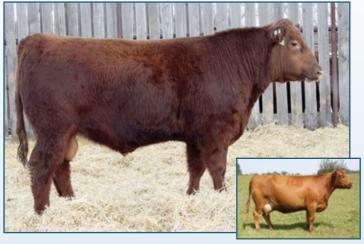

#### **RED LAURON JUBILATION 891**

TAH 89J 2209997 February 13 2021

**RED 9 MILE FRANCHISE 6305 RED MAR MAC DM TROOPER 39G** RED BRYLOR LADY TROOPER 2E

RED LAURON SCENIC ROUTE 8Y **RED LAURON ASTER 72C RED LAURON ASTER 123A** 

SPUR FRANCHISE OF GARTON **RED C-BAR ABIGRACE Y11 RED FINE LINE MULBERRY 26P RED MAR MAC LADY TROOPER 114Z** RED LAZY MC CC DETOUR 2W **RED RUNNING BAR PREVIEW 1P RED TER-RON WALLACE 142W RED FINE LINE ASTER 12T** 

YW MILK 205 ADJ: 712 lbs 365 ADJ: 1312 lbs CE: \*\*\* 27

Another really attractive son of Trooper with curve bending performance numbers from birth to yearling. BW in top 10%, CE top 10%, WW top 10%, YW top 7% and Milk top 15% for the breed. Expect consistent calving ease with Scenic Route on the dam's side of the pedigree.