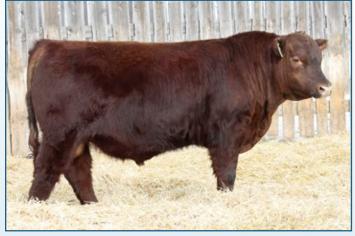

#### **RED LAURON JUBILATION 891**

TAH 89J 2209997 February 13 2021

**RED 9 MILE FRANCHISE 6305 RED MAR MAC DM TROOPER 39G** RED BRYLOR LADY TROOPER 2E

RED LAURON SCENIC ROUTE 8Y **RED LAURON ASTER 72C RED LAURON ASTER 123A** 

SPUR FRANCHISE OF GARTON **RED C-BAR ABIGRACE Y11 RED FINE LINE MULBERRY 26P RED MAR MAC LADY TROOPER 114Z** RED LAZY MC CC DETOUR 2W **RED RUNNING BAR PREVIEW 1P RED TER-RON WALLACE 142W RED FINE LINE ASTER 12T** 

YW MILK 205 ADJ: 712 lbs 365 ADJ: 1312 lbs CE: \*\*\* 27

Another really attractive son of Trooper with curve bending performance numbers from birth to yearling. BW in top 10%, CE top 10%, WW top 10%, YW top 7% and Milk top 15% for the breed. Expect consistent calving ease with Scenic Route on the dam's side of the pedigree.