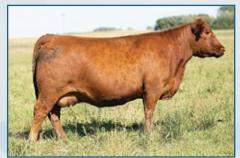

#### Sale Feature

RLH 71J 2214374 February 10 2021

SPUR FRANCHISE OF GARTON RED 9 MILE FRANCHISE 6305 **RED C-BAR ABIGRACE Y11** 

#### **RED MAR MAC DM TROOPER 39G**

**RED FINE LINE MULBERRY 26P** RED BRYLOR LADY TROOPER 2E **RED MAR MAC LADY TROOPER 114Z** 

**RED BIEBER ROLLIN DEEP Y118 RED LAURON BLOCK BUSTER 78B RED LAURON GENIE 138U RED LAURON MOROJITTI 75D RED U-2 INXS 422U** RED LAURON MOROJITTI 1777 RED LAURON MOROJITTI 56N

This could be one of the best we've ever raised! Solid build, strong topped with deep rib shape and flank, ample muscle expression, clean sheath and tidy head and shoulders, Jamboree is hard to fault. Leading the pack with an exceptional growth curve the numbers are there to back him up ranking BW in top 1%, CE top 2%, WW top 15 %, YW top 6% and Milk top 6% for the breed. A ¾ sister turned heads as our open heifer consignment at Red Round Up selling to Rafter 2M Farms. Dam is a pasture favorite, sweet made and moderate in stature with a very desirable udder typical of the Block Buster daughters. SALE FEATURE!