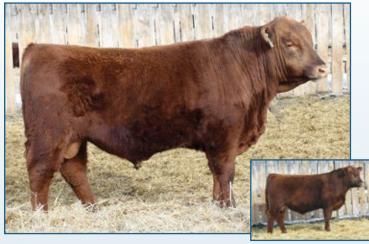

#### **RED LAURON JUBILATION 891**

TAH 89J 2209997 February 13 2021

**RED 9 MILE FRANCHISE 6305 RED MAR MAC DM TROOPER 39G** RED BRYLOR LADY TROOPER 2E

RED LAURON SCENIC ROUTE 8Y **RED LAURON ASTER 72C RED LAURON ASTER 123A** 

SPUR FRANCHISE OF GARTON **RED C-BAR ABIGRACE Y11 RED FINE LINE MULBERRY 26P RED MAR MAC LADY TROOPER 114Z** RED LAZY MC CC DETOUR 2W **RED RUNNING BAR PREVIEW 1P RED TER-RON WALLACE 142W RED FINE LINE ASTER 12T** 

YW MILK 205 ADJ: 712 lbs 365 ADJ: 1312 lbs CE: \*\*\* 27

Another really attractive son of Trooper with curve bending performance numbers from birth to yearling. BW in top 10%, CE top 10%, WW top 10%, YW top 7% and Milk top 15% for the breed. Expect consistent calving ease with Scenic Route on the dam's side of the pedigree.