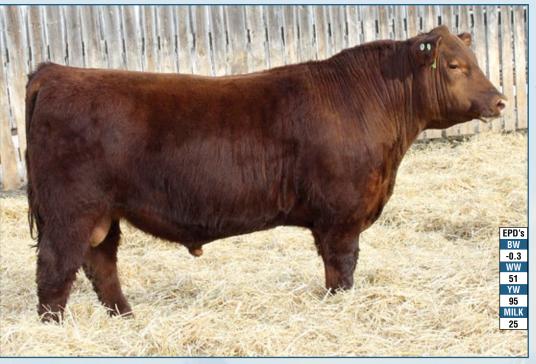

This could be one of the best we've ever raised! Solid build, strong topped with deep rib shape and flank, ample muscle expression, clean sheath and tidy head and shoulders, Jamboree is hard to fault. Leading the pack with an exceptional growth curve the numbers are there to back him up ranking BW in top 1%, CE top 2%, WW top 15 %, YW top 6% and Milk top 6% for the breed. A ¾ sister turned heads as our open heifer consignment at Red Round Up selling to Rafter 2M Farms. Dam is a pasture favorite, sweet made and moderate in stature with a very desirable udder typical of the Block Buster daughters. SALE FEATURE!

BW

-1.3

ww

50

A Trooper son displaying considerable length with a clean front end and neck extension along with muscling. Great numbers backing his style and a dam who has consistently come to the fore producing sons selling to Edgar Farms, Lisa and Lesley