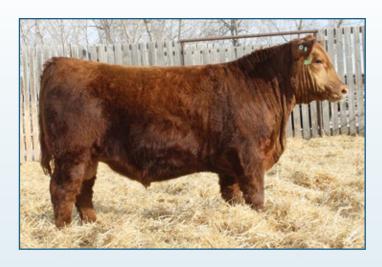

#### **RED LAURON** JUNIOR 511

RLH 51J 2214334

February 05 2021

SPUR FRANCHISE OF GARTON **RED 9 MILE FRANCHISE 6305 RED C-BAR ABIGRACE Y11** 

#### **RED MAR MAC DM TROOPER 39G**

**RED FINE LINE MULBERRY 26P** RED BRYLOR LADY TROOPER 2E **RED MAR MAC LADY TROOPER 114Z** 

RED LAZY MC CC DETOUR 2W **RED LAURON SCENIC ROUTE 8Y RED RUNNING BAR PREVIEW 1P** 

#### **RED LAURON DYNA 10B**

**RED LAURON WAR HAMMER 5W RED LAURON DYNA 21Z RED LAURON DYNA 67X** 

Dam RLH 10B

Fisher and Ric Arthurs.

BW: 79 lbs