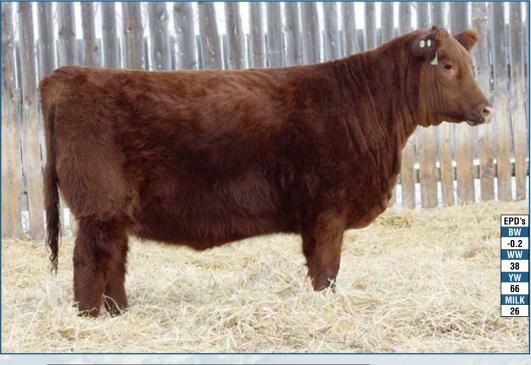

Predicts the difference in average YW birth weight compared to breed

ww

average (expressed in lbs.)

ability of calves to grow from birth to weaning (expressed in lbs.)

Growth from birth to yearling (expressed in

lbs.)

Milk

Indicates milking ability of bull's daughters, expressed in lbs. of calf weaned.

| CANADIAN ANGUS EPD AVERAGES 2022 |    |     |    |    |    |    |      |    |
|----------------------------------|----|-----|----|----|----|----|------|----|
| RED EPD's                        | BW | 1.1 | WW | 39 | YW | 66 | MILK | 23 |
| BLACK EPD's                      | BW | 2.0 | ww | 51 | YW | 89 | MILK | 22 |