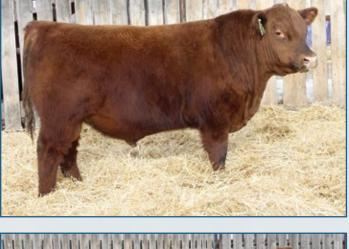

#### Red Mar Mac DM **Trooper** 39G

A new source of genetics bringing calving ease, eye appeal, powerful performance and a wealth of maternal power. (BW 80 lbs. Adj. WW 794 Adj. YW 1544) Used on both heifers and cows, progeny average 83 lbs. We are very happy with the results Trooper has brought to our program. High selling Lot for Mar Mac Farms 2020.

Red Lauron Moroiitti 75D Dam of Lot 1

Red Brylor Lady Trooper 2E Troooper's Dam

Red Mar Mac Lady Trooper 114Z Trooper's Grand Dam