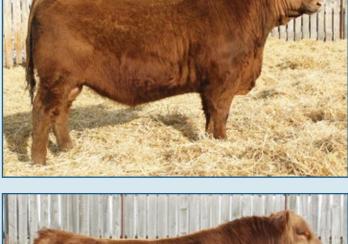

#### **RED LAURON** JUNIOR 511

RLH 51J 2214334

February 05 2021

SPUR FRANCHISE OF GARTON **RED 9 MILE FRANCHISE 6305 RED C-BAR ABIGRACE Y11** 

#### **RED MAR MAC DM TROOPER 39G**

**RED FINE LINE MULBERRY 26P** RED BRYLOR LADY TROOPER 2E **RED MAR MAC LADY TROOPER 114Z** 

RED LAZY MC CC DETOUR 2W **RED LAURON SCENIC ROUTE 8Y RED RUNNING BAR PREVIEW 1P** 

YW MILK 205 ADJ: 712 lbs 365 ADJ: 1312 lbs CE: \*\*\* 27

Another really attractive son of Trooper with curve bending performance numbers from birth to yearling. BW in top 10%, CE top 10%, WW top 10%, YW top 7% and Milk top 15% for the breed. Expect consistent calving ease with Scenic Route on the dam's side of the pedigree.