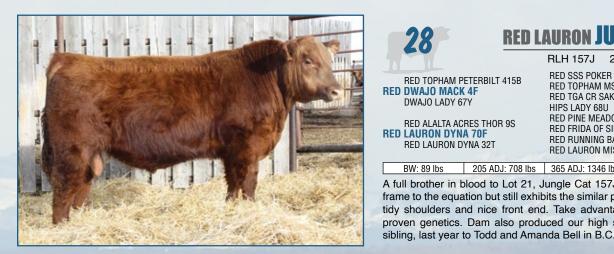

#### **RED LAURON JUNGLE CAT 157J**

RLH 157J 2218085 March 10 2021

**RED SSS POKER FACE 136Y RED TOPHAM PETERBILT 415B** RED TOPHAM MS BEULAH 845U **RED DWAJO MACK 4F** RED TGA CR SAKE 6005S DWAJO LADY 67Y HIPS LADY 68U RED PINE MEADOW FITZUM 7P RED ALALTA ACRES THOR 9S **RED LAURON DYNA 70F** RED FRIDA OF SIENNA 25L **RED RUNNING BAR PRONTO 26P RED LAURON DYNA 32T RED LAURON MISS DYNA 51K** 

BW: 89 lbs

205 ADJ: 708 lbs 365 ADJ: 1346 lbs

A full brother in blood to Lot 21, Jungle Cat 157J contributes a little more frame to the equation but still exhibits the similar profile and length of spine, tidy shoulders and nice front end. Take advantage of some unique and proven genetics. Dam also produced our high selling open heifer, a full