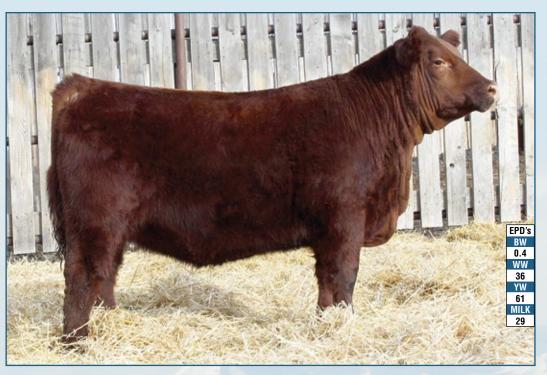

#### **RED LAURON** JUNIOR 511

RLH 51J 2214334

February 05 2021

SPUR FRANCHISE OF GARTON **RED 9 MILE FRANCHISE 6305 RED C-BAR ABIGRACE Y11** 

#### **RED MAR MAC DM TROOPER 39G**

**RED FINE LINE MULBERRY 26P** RED BRYLOR LADY TROOPER 2E **RED MAR MAC LADY TROOPER 114Z** 

RED LAZY MC CC DETOUR 2W **RED LAURON SCENIC ROUTE 8Y RED RUNNING BAR PREVIEW 1P** 

#### **RED LAURON DYNA 10B**

**RED LAURON WAR HAMMER 5W RED LAURON DYNA 21Z RED LAURON DYNA 67X** 

Dam RLH 10B

Fisher and Ric Arthurs.

BW: 79 lbs

YW MILK 205 ADJ: 712 lbs 365 ADJ: 1312 lbs CE: \*\*\* 27

Another really attractive son of Trooper with curve bending performance numbers from birth to yearling. BW in top 10%, CE top 10%, WW top 10%, YW top 7% and Milk top 15% for the breed. Expect consistent calving ease with Scenic Route on the dam's side of the pedigree.