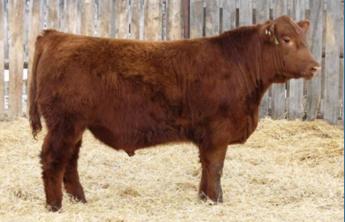

#### **RED LAURON JASPER 36J**

**RED 9 MILE FRANCHISE 6305 RED MAR MAC DM TROOPER 39G** RED BRYLOR LADY TROOPER 2E

RED LAURON WAR HAMMER 5W **RED LAURON SALLY 117Y RED LAURON DSN SALLY 19G** 

RLH 36J January 30 2021 2209863 SPUR FRANCHISE OF GARTON EPD's **RED C-BAR ABIGRACE Y11** BW -1.3

**RED FINE LINE MULBERRY 26P** RED MAR MAC LADY TROOPER 114Z ww **RED RUNNING BAR TMD 13E RED LAURON ROSETTE 55S** RED BIEBER DSIGN 1325-082 **RED MC DOUGALL SAL 83Z** 

45 YW 77 MILK

BW: 78 lbs 205 ADJ: 636 lbs | 365 ADJ: 1219 lbs Volume, length, strong topped with a chiseled front are words to describe this Trooper son who also is in the top 25% EPD's across the board. Dam is of average stature with milk aplenty, produced 5 sons selling through the sale all recommended for the heifer pen, 2 daughters have been retained.