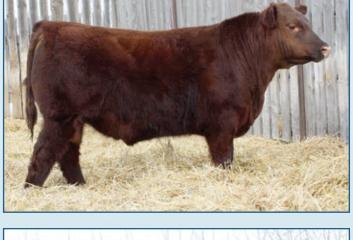

#### **RED LAURON JUNIPER 14J**

RLH 14J 2208269 January 24 2021

**RED TOPHAM PETERBILT 415B RED DWAJO MACK 4F** DWAJO LADY 67Y

RED JEWEL TRADIN RIGHT 108D **RED LAURON ROSETTE 50G** 

| RED LAURON ROSETTA 10W |                  |   |  |
|------------------------|------------------|---|--|
| BW: 70 lbs             | 205 ADJ: 643 lbs | Γ |  |

**RED SSS POKER FACE 136Y RED TOPHAM MS BEULAH 845U** RED TGA CR SAKE 6005S HIPS LADY 68U RED 5L TRADIN RIGHT 9010-45A **RED JEWEL CHEROKEE 23B RED TOWAW MATRIX 19D** RED LAURON ROSETTA 43P

365 ADJ: 1214 lbs CE: \*\*\*\* 25 Like peas in a pod, the Mack calves are easy to sort in the pen displaying extreme length and the dark hair coats. More than just heifer bulls,