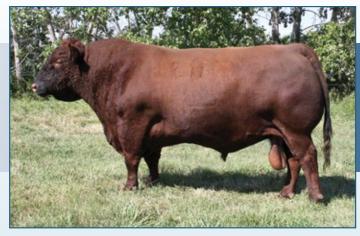

#### **RED LAURON** JUNIOR 511

RLH 51J 2214334

February 05 2021

SPUR FRANCHISE OF GARTON **RED 9 MILE FRANCHISE 6305 RED C-BAR ABIGRACE Y11** 

#### **RED MAR MAC DM TROOPER 39G**

**RED FINE LINE MULBERRY 26P** RED BRYLOR LADY TROOPER 2E **RED MAR MAC LADY TROOPER 114Z** 

RED LAZY MC CC DETOUR 2W **RED LAURON SCENIC ROUTE 8Y RED RUNNING BAR PREVIEW 1P** 

#### **RED LAURON DYNA 10B**

**RED LAURON WAR HAMMER 5W RED LAURON DYNA 21Z RED LAURON DYNA 67X** 

Dam RLH 10B

Fisher and Ric Arthurs.

BW: 79 lbs

YW MILK 205 ADJ: 712 lbs 365 ADJ: 1312 lbs CE: \*\*\* 27

Another really attractive son of Trooper with curve bending performance numbers from birth to yearling. BW in top 10%, CE top 10%, WW top 10%, YW top 7% and Milk top 15% for the breed. Expect consistent calving ease with Scenic Route on the dam's side of the pedigree.