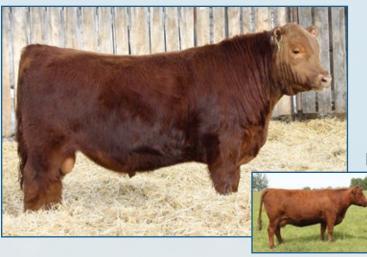

This could be one of the best we've ever raised! Solid build, strong topped with deep rib shape and flank, ample muscle expression, clean sheath and tidy head and shoulders, Jamboree is hard to fault. Leading the pack with an exceptional growth curve the numbers are there to back him up ranking BW in top 1%, CE top 2%, WW top 15 %, YW top 6% and Milk top 6% for the breed. A ¾ sister turned heads as our open heifer consignment at Red Round Up selling to Rafter 2M Farms. Dam is a pasture favorite, sweet made and moderate in stature with a very desirable udder typical of the Block Buster daughters. SALE FEATURE!