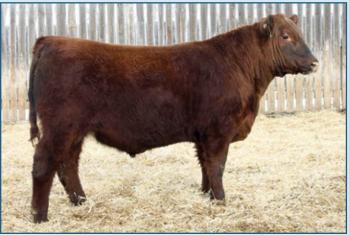

#### **RED LAURON JUBILATION 891**

TAH 89J 2209997 February 13 2021

**RED 9 MILE FRANCHISE 6305 RED MAR MAC DM TROOPER 39G** RED BRYLOR LADY TROOPER 2E

RED LAURON SCENIC ROUTE 8Y **RED LAURON ASTER 72C RED LAURON ASTER 123A** 

SPUR FRANCHISE OF GARTON **RED C-BAR ABIGRACE Y11 RED FINE LINE MULBERRY 26P RED MAR MAC LADY TROOPER 114Z** RED LAZY MC CC DETOUR 2W **RED RUNNING BAR PREVIEW 1P RED TER-RON WALLACE 142W RED FINE LINE ASTER 12T** 

YW MILK 205 ADJ: 712 lbs 365 ADJ: 1312 lbs CE: \*\*\* 27

Another really attractive son of Trooper with curve bending performance numbers from birth to yearling. BW in top 10%, CE top 10%, WW top 10%, YW top 7% and Milk top 15% for the breed. Expect consistent calving ease with Scenic Route on the dam's side of the pedigree.