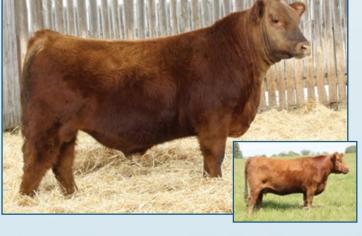

#### **RED LAURON JUBILATION 891**

TAH 89J 2209997 February 13 2021

**RED 9 MILE FRANCHISE 6305 RED MAR MAC DM TROOPER 39G** RED BRYLOR LADY TROOPER 2E

RED LAURON SCENIC ROUTE 8Y **RED LAURON ASTER 72C RED LAURON ASTER 123A** 

SPUR FRANCHISE OF GARTON **RED C-BAR ABIGRACE Y11 RED FINE LINE MULBERRY 26P RED MAR MAC LADY TROOPER 114Z** RED LAZY MC CC DETOUR 2W **RED RUNNING BAR PREVIEW 1P RED TER-RON WALLACE 142W RED FINE LINE ASTER 12T** 

YW MILK 205 ADJ: 712 lbs 365 ADJ: 1312 lbs CE: \*\*\* 27

Another really attractive son of Trooper with curve bending performance numbers from birth to yearling. BW in top 10%, CE top 10%, WW top 10%, YW top 7% and Milk top 15% for the breed. Expect consistent calving ease with Scenic Route on the dam's side of the pedigree.