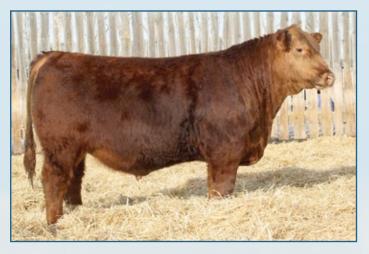

#### **Red Lauron BLOCKBUSTER 78B**

**Lots 38 - 51** 

Our home raised grand old gentlemen and superb calving ease specialist with unbelievable EPD's leading birth weight, calving ease and milk. Progeny are phenotypically superb, sons display a high degree of consistency as their sire, daughters are moderate but feminine with sweet udders. Still soundly walking the pastures in his 8th year and thoroughly enjoying his work. Semen available.