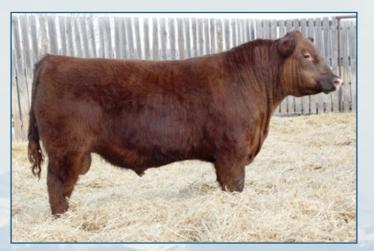

#### **RED LAURON JUNIPER 14J**

RLH 14J 2208269 January 24 2021

**RED TOPHAM PETERBILT 415B RED DWAJO MACK 4F** DWAJO LADY 67Y

RED JEWEL TRADIN RIGHT 108D **RED LAURON ROSETTE 50G** 

| RED LAURON ROSETTA 10W |                  |   |  |
|------------------------|------------------|---|--|
| BW: 70 lbs             | 205 ADJ: 643 lbs | Γ |  |

**RED SSS POKER FACE 136Y RED TOPHAM MS BEULAH 845U** RED TGA CR SAKE 6005S HIPS LADY 68U RED 5L TRADIN RIGHT 9010-45A **RED JEWEL CHEROKEE 23B RED TOWAW MATRIX 19D** RED LAURON ROSETTA 43P

365 ADJ: 1214 lbs CE: \*\*\*\* 25 Like peas in a pod, the Mack calves are easy to sort in the pen displaying extreme length and the dark hair coats. More than just heifer bulls,