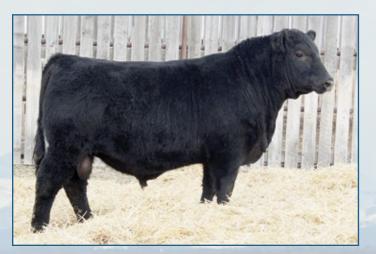

#### Sale Feature

RLH 71J 2214374 February 10 2021

SPUR FRANCHISE OF GARTON RED 9 MILE FRANCHISE 6305 **RED C-BAR ABIGRACE Y11** 

#### **RED MAR MAC DM TROOPER 39G**

**RED FINE LINE MULBERRY 26P** RED BRYLOR LADY TROOPER 2E **RED MAR MAC LADY TROOPER 114Z** 

**RED BIEBER ROLLIN DEEP Y118 RED LAURON BLOCK BUSTER 78B RED LAURON GENIE 138U RED LAURON MOROJITTI 75D RED U-2 INXS 422U** RED LAURON MOROJITTI 1777 RED LAURON MOROJITTI 56N

This could be one of the best we've ever raised! Solid build, strong topped with deep rib shape and flank, ample muscle expression, clean sheath and tidy head and shoulders, Jamboree is hard to fault. Leading the pack with an exceptional growth curve the numbers are there to back him up ranking BW in top 1%, CE top 2%, WW top 15 %, YW top 6% and Milk top 6% for the breed. A ¾ sister turned heads as our open heifer consignment at Red Round Up selling to Rafter 2M Farms. Dam is a pasture favorite, sweet made and moderate in stature with a very desirable udder typical of the Block Buster daughters. SALE FEATURE!