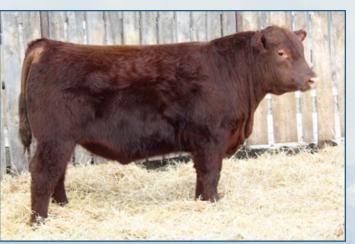

#### **RED LAURON** JUNIOR 511

RLH 51J 2214334

February 05 2021

SPUR FRANCHISE OF GARTON **RED 9 MILE FRANCHISE 6305 RED C-BAR ABIGRACE Y11** 

#### **RED MAR MAC DM TROOPER 39G**

**RED FINE LINE MULBERRY 26P** RED BRYLOR LADY TROOPER 2E **RED MAR MAC LADY TROOPER 114Z** 

RED LAZY MC CC DETOUR 2W **RED LAURON SCENIC ROUTE 8Y RED RUNNING BAR PREVIEW 1P** 

#### **RED LAURON DYNA 10B**

**RED LAURON WAR HAMMER 5W RED LAURON DYNA 21Z RED LAURON DYNA 67X** 

Dam RLH 10B

Fisher and Ric Arthurs.

BW: 79 lbs

YW MILK 205 ADJ: 712 lbs 365 ADJ: 1312 lbs CE: \*\*\* 27

Another really attractive son of Trooper with curve bending performance numbers from birth to yearling. BW in top 10%, CE top 10%, WW top 10%, YW top 7% and Milk top 15% for the breed. Expect consistent calving ease with Scenic Route on the dam's side of the pedigree.