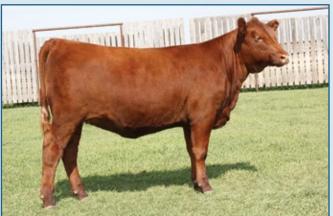

#### Sale Feature

RLH 71J 2214374 February 10 2021

SPUR FRANCHISE OF GARTON RED 9 MILE FRANCHISE 6305 **RED C-BAR ABIGRACE Y11** 

#### **RED MAR MAC DM TROOPER 39G**

**RED FINE LINE MULBERRY 26P** RED BRYLOR LADY TROOPER 2E **RED MAR MAC LADY TROOPER 114Z** 

**RED BIEBER ROLLIN DEEP Y118 RED LAURON BLOCK BUSTER 78B RED LAURON GENIE 138U RED LAURON MOROJITTI 75D RED U-2 INXS 422U** RED LAURON MOROJITTI 1777 RED LAURON MOROJITTI 56N

This could be one of the best we've ever raised! Solid build, strong topped with deep rib shape and flank, ample muscle expression, clean sheath and tidy head and shoulders, Jamboree is hard to fault. Leading the pack with an exceptional growth curve the numbers are there to back him up ranking BW in top 1%, CE top 2%, WW top 15 %, YW top 6% and Milk top 6% for the breed. A ¾ sister turned heads as our open heifer consignment at Red Round Up selling to Rafter 2M Farms. Dam is a pasture favorite, sweet made and moderate in stature with a very desirable udder typical of the Block Buster daughters. SALE FEATURE!

BW

-1.3

ww

50

A Trooper son displaying considerable length with a clean front end and neck extension along with muscling. Great numbers backing his style and a dam who has consistently come to the fore producing sons selling to Edgar Farms, Lisa and Lesley