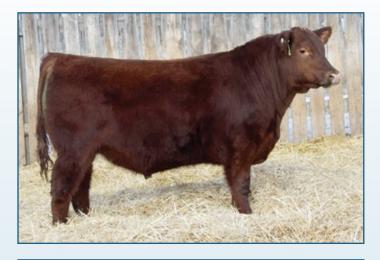

#### **RED LAURON** JUNIOR 511

RLH 51J 2214334

February 05 2021

SPUR FRANCHISE OF GARTON **RED 9 MILE FRANCHISE 6305 RED C-BAR ABIGRACE Y11** 

YW MILK 205 ADJ: 712 lbs 365 ADJ: 1312 lbs CE: \*\*\* 27

Another really attractive son of Trooper with curve bending performance numbers from birth to yearling. BW in top 10%, CE top 10%, WW top 10%, YW top 7% and Milk top 15% for the breed. Expect consistent calving ease with Scenic Route on the dam's side of the pedigree.