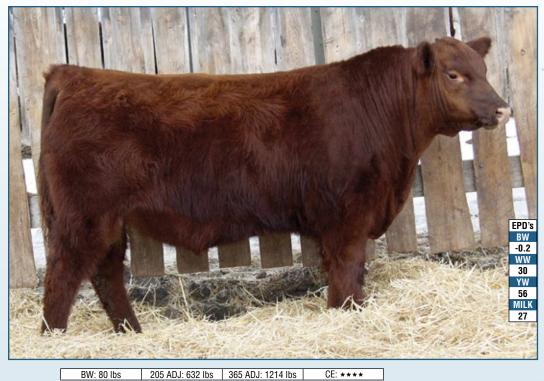

YW MILK 205 ADJ: 712 lbs 365 ADJ: 1312 lbs CE: \*\*\* 27

Another really attractive son of Trooper with curve bending performance numbers from birth to yearling. BW in top 10%, CE top 10%, WW top 10%, YW top 7% and Milk top 15% for the breed. Expect consistent calving ease with Scenic Route on the dam's side of the pedigree.

#### **RED LAURON JASPER 36J**

**RED 9 MILE FRANCHISE 6305 RED MAR MAC DM TROOPER 39G** RED BRYLOR LADY TROOPER 2E

RED LAURON WAR HAMMER 5W **RED LAURON SALLY 117Y RED LAURON DSN SALLY 19G** 

RLH 36J January 30 2021 2209863 SPUR FRANCHISE OF GARTON EPD's **RED C-BAR ABIGRACE Y11** BW -1.3

**RED FINE LINE MULBERRY 26P** RED MAR MAC LADY TROOPER 114Z ww **RED RUNNING BAR TMD 13E RED LAURON ROSETTE 55S** RED BIEBER DSIGN 1325-082 **RED MC DOUGALL SAL 83Z** 

45 YW 77 MILK

BW: 78 lbs 205 ADJ: 636 lbs | 365 ADJ: 1219 lbs Volume, length, strong topped with a chiseled front are words to describe this Trooper son who also is in the top 25% EPD's across the board. Dam is of average stature with milk aplenty, produced 5 sons selling through the sale all recommended for the heifer pen, 2 daughters have been retained.