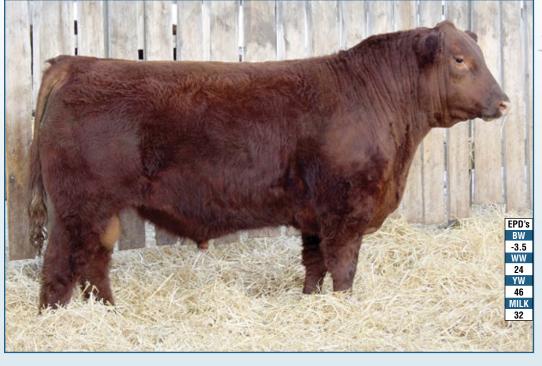

#### Sale Feature

RLH 71J 2214374 February 10 2021

SPUR FRANCHISE OF GARTON RED 9 MILE FRANCHISE 6305 **RED C-BAR ABIGRACE Y11** 

#### **RED MAR MAC DM TROOPER 39G**

**RED FINE LINE MULBERRY 26P** RED BRYLOR LADY TROOPER 2E **RED MAR MAC LADY TROOPER 114Z** 

**RED BIEBER ROLLIN DEEP Y118 RED LAURON BLOCK BUSTER 78B RED LAURON GENIE 138U RED LAURON MOROJITTI 75D RED U-2 INXS 422U** RED LAURON MOROJITTI 1777 RED LAURON MOROJITTI 56N

This could be one of the best we've ever raised! Solid build, strong topped with deep rib shape and flank, ample muscle expression, clean sheath and tidy head and shoulders, Jamboree is hard to fault. Leading the pack with an exceptional growth curve the numbers are there to back him up ranking BW in top 1%, CE top 2%, WW top 15 %, YW top 6% and Milk top 6% for the breed. A ¾ sister turned heads as our open heifer consignment at Red Round Up selling to Rafter 2M Farms. Dam is a pasture favorite, sweet made and moderate in stature with a very desirable udder typical of the Block Buster daughters. SALE FEATURE!

BW

-1.3

ww

50

A Trooper son displaying considerable length with a clean front end and neck extension along with muscling. Great numbers backing his style and a dam who has consistently come to the fore producing sons selling to Edgar Farms, Lisa and Lesley