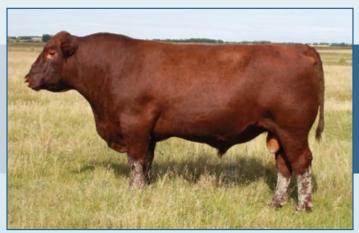

#### **RED LAURON JUBILATION 891**

TAH 89J 2209997 February 13 2021

**RED 9 MILE FRANCHISE 6305 RED MAR MAC DM TROOPER 39G** RED BRYLOR LADY TROOPER 2E

RED LAURON SCENIC ROUTE 8Y **RED LAURON ASTER 72C RED LAURON ASTER 123A** 

SPUR FRANCHISE OF GARTON **RED C-BAR ABIGRACE Y11 RED FINE LINE MULBERRY 26P RED MAR MAC LADY TROOPER 114Z** RED LAZY MC CC DETOUR 2W **RED RUNNING BAR PREVIEW 1P RED TER-RON WALLACE 142W RED FINE LINE ASTER 12T** 

YW MILK 205 ADJ: 712 lbs 365 ADJ: 1312 lbs CE: \*\*\* 27

Another really attractive son of Trooper with curve bending performance numbers from birth to yearling. BW in top 10%, CE top 10%, WW top 10%, YW top 7% and Milk top 15% for the breed. Expect consistent calving ease with Scenic Route on the dam's side of the pedigree.