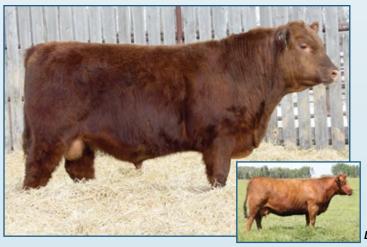

#### **RED LAURON JASPER 36J**

**RED 9 MILE FRANCHISE 6305 RED MAR MAC DM TROOPER 39G** RED BRYLOR LADY TROOPER 2E

RED LAURON WAR HAMMER 5W **RED LAURON SALLY 117Y RED LAURON DSN SALLY 19G** 

RLH 36J January 30 2021 2209863 SPUR FRANCHISE OF GARTON EPD's **RED C-BAR ABIGRACE Y11** BW -1.3

**RED FINE LINE MULBERRY 26P** RED MAR MAC LADY TROOPER 114Z ww **RED RUNNING BAR TMD 13E RED LAURON ROSETTE 55S** RED BIEBER DSIGN 1325-082 **RED MC DOUGALL SAL 83Z** 

45 YW 77 MILK

BW: 78 lbs 205 ADJ: 636 lbs | 365 ADJ: 1219 lbs Volume, length, strong topped with a chiseled front are words to describe this Trooper son who also is in the top 25% EPD's across the board. Dam is of average stature with milk aplenty, produced 5 sons selling through the sale all recommended for the heifer pen, 2 daughters have been retained.