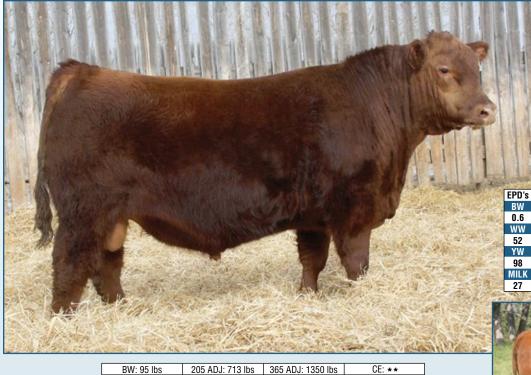

#### Red Dwajo Mack 4F

Lots 10 - 28

A deep pigmented calving ease specialist with performance and eye appeal, great footed, outcross genetics, used on heifers and cows- progeny average 76 lbs., our largest sire group for good reason. Females now in production are rated high. High selling lot for Dwajo Angus at the On Target Sale 2019.

BW: 76 lbs 205 ADJ: 676 lbs 365 ADJ: 1378 lbs

A stunning Mack son, has highest gain on test, growth oriented boasting in top 20% EPD's across the board. A spread from 76 lb. birth weight to Adj. weaning weight of 1378. Admire him for that long spine, neck and shoulders built for calving ease yet ample muscle expression and a cherry red coat. Just a heifer's first effort, she herself ranked #1 at weaning and #2 at yearling, 15 year grand dam 32T will calve early again. Same cow family as equally impressive open heifer lot RLH 119J, Lot 42, 21, 28. Sale Feature!