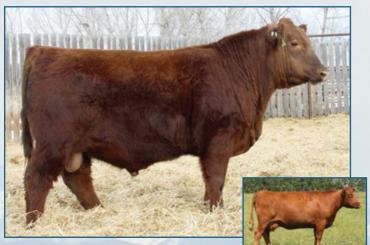

#### Sale Feature

RLH 71J 2214374 February 10 2021

SPUR FRANCHISE OF GARTON RED 9 MILE FRANCHISE 6305 **RED C-BAR ABIGRACE Y11** 

#### **RED MAR MAC DM TROOPER 39G**

**RED FINE LINE MULBERRY 26P** RED BRYLOR LADY TROOPER 2E **RED MAR MAC LADY TROOPER 114Z** 

**RED BIEBER ROLLIN DEEP Y118 RED LAURON BLOCK BUSTER 78B RED LAURON GENIE 138U RED LAURON MOROJITTI 75D RED U-2 INXS 422U** RED LAURON MOROJITTI 1777 RED LAURON MOROJITTI 56N

This could be one of the best we've ever raised! Solid build, strong topped with deep rib shape and flank, ample muscle expression, clean sheath and tidy head and shoulders, Jamboree is hard to fault. Leading the pack with an exceptional growth curve the numbers are there to back him up ranking BW in top 1%, CE top 2%, WW top 15 %, YW top 6% and Milk top 6% for the breed. A ¾ sister turned heads as our open heifer consignment at Red Round Up selling to Rafter 2M Farms. Dam is a pasture favorite, sweet made and moderate in stature with a very desirable udder typical of the Block Buster daughters. SALE FEATURE!