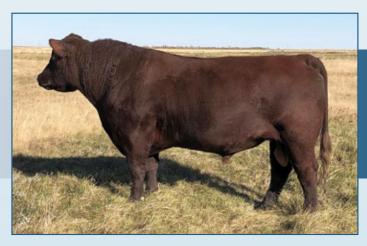

#### Red Dwajo Mack 4F

Lots 10 - 28

A deep pigmented calving ease specialist with performance and eye appeal, great footed, outcross genetics, used on heifers and cows- progeny average 76 lbs., our largest sire group for good reason. Females now in production are rated high. High selling lot for Dwajo Angus at the On Target Sale 2019.