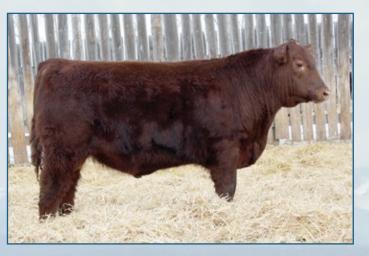

#### **RED LAURON** JUNIOR 511

RLH 51J 2214334

February 05 2021

SPUR FRANCHISE OF GARTON **RED 9 MILE FRANCHISE 6305 RED C-BAR ABIGRACE Y11** 

#### **RED MAR MAC DM TROOPER 39G**

**RED FINE LINE MULBERRY 26P** RED BRYLOR LADY TROOPER 2E **RED MAR MAC LADY TROOPER 114Z** 

RED LAZY MC CC DETOUR 2W **RED LAURON SCENIC ROUTE 8Y RED RUNNING BAR PREVIEW 1P** 

#### **RED LAURON DYNA 10B**

**RED LAURON WAR HAMMER 5W RED LAURON DYNA 21Z RED LAURON DYNA 67X** 

Dam RLH 10B

Fisher and Ric Arthurs.

BW: 79 lbs