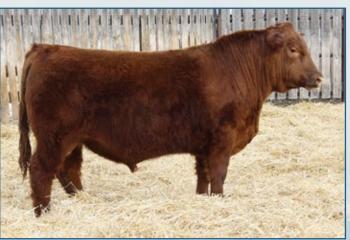

#### Sale Feature

RLH 71J 2214374 February 10 2021

SPUR FRANCHISE OF GARTON RED 9 MILE FRANCHISE 6305 **RED C-BAR ABIGRACE Y11** 

This could be one of the best we've ever raised! Solid build, strong topped with deep rib shape and flank, ample muscle expression, clean sheath and tidy head and shoulders, Jamboree is hard to fault. Leading the pack with an exceptional growth curve the numbers are there to back him up ranking BW in top 1%, CE top 2%, WW top 15 %, YW top 6% and Milk top 6% for the breed. A ¾ sister turned heads as our open heifer consignment at Red Round Up selling to Rafter 2M Farms. Dam is a pasture favorite, sweet made and moderate in stature with a very desirable udder typical of the Block Buster daughters. SALE FEATURE!