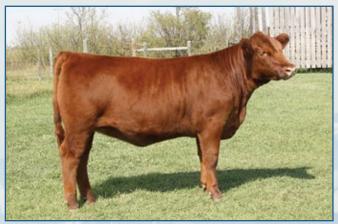

#### **RED LAURON JASPER 36J**

**RED 9 MILE FRANCHISE 6305 RED MAR MAC DM TROOPER 39G** RED BRYLOR LADY TROOPER 2E

RED LAURON WAR HAMMER 5W **RED LAURON SALLY 117Y RED LAURON DSN SALLY 19G** 

RLH 36J January 30 2021 2209863 SPUR FRANCHISE OF GARTON EPD's **RED C-BAR ABIGRACE Y11** BW -1.3

**RED FINE LINE MULBERRY 26P** RED MAR MAC LADY TROOPER 114Z ww **RED RUNNING BAR TMD 13E RED LAURON ROSETTE 55S** RED BIEBER DSIGN 1325-082 **RED MC DOUGALL SAL 83Z** 

45 YW 77 MILK

BW: 78 lbs 205 ADJ: 636 lbs | 365 ADJ: 1219 lbs Volume, length, strong topped with a chiseled front are words to describe this Trooper son who also is in the top 25% EPD's across the board. Dam is of average stature with milk aplenty, produced 5 sons selling through the sale all recommended for the heifer pen, 2 daughters have been retained.