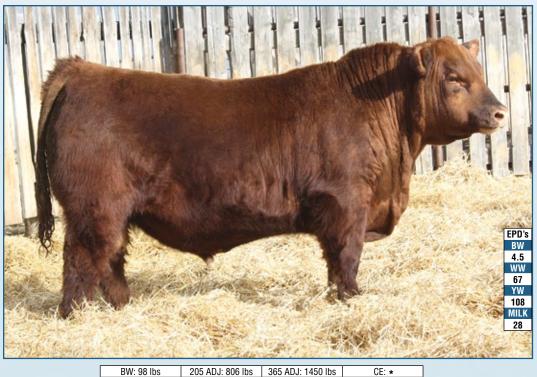

This could be one of the best we've ever raised! Solid build, strong topped with deep rib shape and flank, ample muscle expression, clean sheath and tidy head and shoulders, Jamboree is hard to fault. Leading the pack with an exceptional growth curve the numbers are there to back him up ranking BW in top 1%, CE top 2%, WW top 15 %, YW top 6% and Milk top 6% for the breed. A ¾ sister turned heads as our open heifer consignment at Red Round Up selling to Rafter 2M Farms. Dam is a pasture favorite, sweet made and moderate in stature with a very desirable udder typical of the Block Buster daughters. SALE FEATURE!

BW

-1.3

ww

50

A Trooper son displaying considerable length with a clean front end and neck extension along with muscling. Great numbers backing his style and a dam who has consistently come to the fore producing sons selling to Edgar Farms, Lisa and Lesley