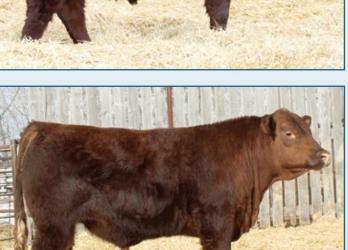

#### **RED LAURON JASPER 36J**

**RED 9 MILE FRANCHISE 6305 RED MAR MAC DM TROOPER 39G** RED BRYLOR LADY TROOPER 2E

RED LAURON WAR HAMMER 5W **RED LAURON SALLY 117Y RED LAURON DSN SALLY 19G** 

RLH 36J January 30 2021 2209863 SPUR FRANCHISE OF GARTON EPD's **RED C-BAR ABIGRACE Y11** BW -1.3

**RED FINE LINE MULBERRY 26P** RED MAR MAC LADY TROOPER 114Z ww **RED RUNNING BAR TMD 13E RED LAURON ROSETTE 55S** RED BIEBER DSIGN 1325-082 **RED MC DOUGALL SAL 83Z** 

45 YW 77 MILK

BW: 78 lbs 205 ADJ: 636 lbs | 365 ADJ: 1219 lbs Volume, length, strong topped with a chiseled front are words to describe this Trooper son who also is in the top 25% EPD's across the board. Dam is of average stature with milk aplenty, produced 5 sons selling through the sale all recommended for the heifer pen, 2 daughters have been retained.