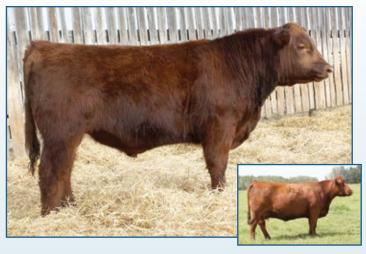

#### Red Mar Mac DM **Trooper** 39G

A new source of genetics bringing calving ease, eye appeal, powerful performance and a wealth of maternal power. (BW 80 lbs. Adj. WW 794 Adj. YW 1544) Used on both heifers and cows, progeny average 83 lbs. We are very happy with the results Trooper has brought to our program. High selling Lot for Mar Mac Farms 2020.

Red Lauron Moroiitti 75D Dam of Lot 1

Red Brylor Lady Trooper 2E Troooper's Dam

Red Mar Mac Lady Trooper 114Z Trooper's Grand Dam