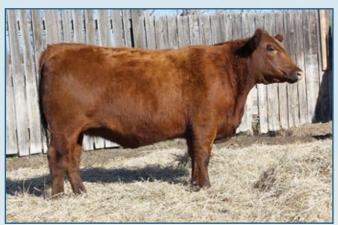

#### **RED LAURON JUBILATION 891**

TAH 89J 2209997 February 13 2021

**RED 9 MILE FRANCHISE 6305 RED MAR MAC DM TROOPER 39G** RED BRYLOR LADY TROOPER 2E

RED LAURON SCENIC ROUTE 8Y **RED LAURON ASTER 72C RED LAURON ASTER 123A** 

SPUR FRANCHISE OF GARTON **RED C-BAR ABIGRACE Y11 RED FINE LINE MULBERRY 26P RED MAR MAC LADY TROOPER 114Z** RED LAZY MC CC DETOUR 2W **RED RUNNING BAR PREVIEW 1P RED TER-RON WALLACE 142W RED FINE LINE ASTER 12T** 

YW MILK 205 ADJ: 712 lbs 365 ADJ: 1312 lbs CE: \*\*\* 27

Another really attractive son of Trooper with curve bending performance numbers from birth to yearling. BW in top 10%, CE top 10%, WW top 10%, YW top 7% and Milk top 15% for the breed. Expect consistent calving ease with Scenic Route on the dam's side of the pedigree.