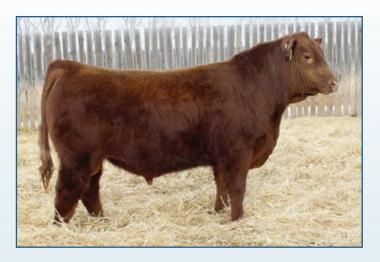

#### Sale Feature

RLH 71J 2214374 February 10 2021

SPUR FRANCHISE OF GARTON RED 9 MILE FRANCHISE 6305 **RED C-BAR ABIGRACE Y11** 

#### **RED MAR MAC DM TROOPER 39G**

**RED FINE LINE MULBERRY 26P** RED BRYLOR LADY TROOPER 2E **RED MAR MAC LADY TROOPER 114Z** 

**RED BIEBER ROLLIN DEEP Y118 RED LAURON BLOCK BUSTER 78B RED LAURON GENIE 138U RED LAURON MOROJITTI 75D RED U-2 INXS 422U** RED LAURON MOROJITTI 1777 RED LAURON MOROJITTI 56N

This could be one of the best we've ever raised! Solid build, strong topped with deep rib shape and flank, ample muscle expression, clean sheath and tidy head and shoulders, Jamboree is hard to fault. Leading the pack with an exceptional growth curve the numbers are there to back him up ranking BW in top 1%, CE top 2%, WW top 15 %, YW top 6% and Milk top 6% for the breed. A ¾ sister turned heads as our open heifer consignment at Red Round Up selling to Rafter 2M Farms. Dam is a pasture favorite, sweet made and moderate in stature with a very desirable udder typical of the Block Buster daughters. SALE FEATURE!