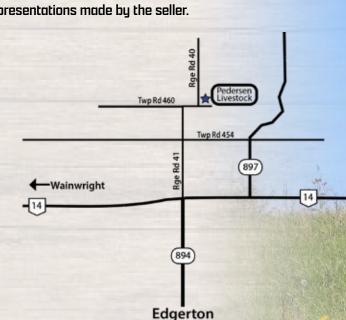

# 1 PM On Wednesday March 9, 2022 At the Farm - Edgerton, Alberta

Pre-viewing the sale offereing is Encouraged

Jur frogram

Our program revolves around the momma cow. Our Sires, their dams and siblings are scrutinized heavily before purchasing. We concentrate heavily on creating sound, fertile and easy fleshing females that will last. Most of our pastures are comprised of the steep Battle River hills, so foot and leg structure is key. Udders are a passion of ours; small teat size, properly spaced, adequate milk flow and suspension are a must. Our cows don't get second chances, they raise a quality calf and come in bred on time or they catch a ride to town. We were told years ago to build the right cows and the bulls will take care of themselves and we stand by that moto today. We utilize Al and Embryo transfer to increase our rate of genetic advancement. The cows are on grass as long as possible and generally bale graze until calving time. We work together with the Lloydminster Animal Hospital to provide a complete herd health program and Bullseye for our herd nutrition needs.