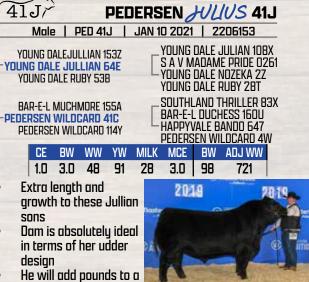

## BLACK ANGUS YEARLING BULLS

IJ PEDERSEN JANGLE 1J Male | PED 1J | JAN 1 2021 | 2206155

YOUNG DALEJULLIAN 153Z - Young dale Jullian 64e Young dale Ruby 53b

S CHISUM 6175 — Pedersen Undiscovered 19C Eggen quantum Miss 58S

YOUNG DALE JULIAN 108X S A V MADAME PRIDE 0261 Young dale Nozeka 22 Young dale Ruby 28T

S ALLIANCE 3313 S GLORIA 464 CRESCENT CREEK QUANTUM 71N MINBURN MISSIE 157P

| CE  | BW  | WW | YW | MILK | MCE | BW | ADJ WW |  |
|-----|-----|----|----|------|-----|----|--------|--|
| 7.0 | 0.6 | 54 | 94 | 22   | 9.0 | 82 | 755    |  |

- First Young Dale Jullian son to sell Powerful individual with added growth potential Paternal sibling to Pedersen Duchess 17J, the \$15,000 high seller at the Northern Select Sale
- Paternal Sibling to Pedersen Granite 9G, past High Seller to Wallgren Farms and Clifford Land and Cattle