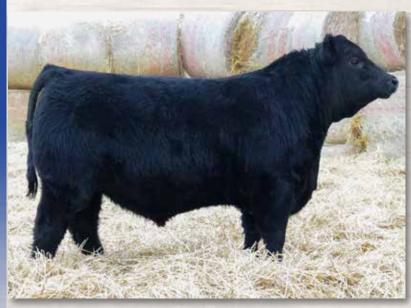

# PEDERSEN ASPER 22J Male PED 22J JAN 5 2021 2204878

S A V CUTTING EDGE 4857 BROOKING RISE 8182 BROOKING ROSE 201

WIL-DORR 7014T PRINCE W 1Y PEDERSEN QUANTUM 61C PEDERSEN QUANTUM 6W

S A V HARVESTOR 0338 S A V BLACKCAP MAY 5530 SOO LINE MOTIVE 9016 E A ROSE 918

S CHISUM 6175 RALLY EVERELDA ENTENSE 7014 HAPPYVALE TOTAL 22N EGGEN QUANTUM MISS 58S

| CE  | BW  | WW | YW | MILK | MCE  | BW | ADJ WW        |
|-----|-----|----|----|------|------|----|---------------|
| 8.0 | 0.6 | 45 | 81 | 25   | 11.0 | 87 | ADJ WW<br>698 |

- Stacking quality cow families on top and bottom of this
- Added growth with the look to grab your eye If you are looking for one to improve udders here is the one for you .

| 35Jr PEDERSEN JAZZY 35J                                                                                                                                                       |  |  |  |  |  |  |  |  |  |  |
|-------------------------------------------------------------------------------------------------------------------------------------------------------------------------------|--|--|--|--|--|--|--|--|--|--|
| TW   Male   PED 35J   JAN 9 2021   2204889                                                                                                                                    |  |  |  |  |  |  |  |  |  |  |
| HF G-MAN 29B<br>HF ESPIONAGE 24D<br>HF TIBBIE 102W<br>HF TIBBIE 74H<br>HF TIBBIE 74H                                                                                          |  |  |  |  |  |  |  |  |  |  |
| A A R TEN X 7008 S A<br>-PEDERSEN UNDISCOVERED 3240<br>PEDERSEN UNDISCOVERED 30<br>MYTTY IN FOCUS<br>A A R LADY KELTON 5551<br>MJT WIDE SPREAD 100S<br>EGGEN QUANTUM MISS 585 |  |  |  |  |  |  |  |  |  |  |
| CE BW WW YW MILK MCE BW ADJ WW                                                                                                                                                |  |  |  |  |  |  |  |  |  |  |
| 9.0 0.2 41 72 28 10.5 63 613                                                                                                                                                  |  |  |  |  |  |  |  |  |  |  |
| <ul> <li>Added hair</li> <li>Lots of shape in a moderate frame</li> </ul>                                                                                                     |  |  |  |  |  |  |  |  |  |  |