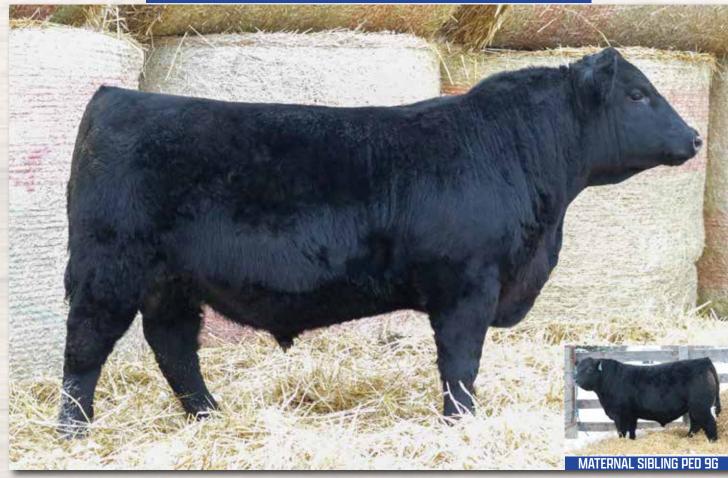

#### PEDERSEN HORIZON 96H 96H7

#### Male | PED 96H | FEB 7 2020 | 2145585

BAR-E-L MUCHMORE 155A PEDERSEN EASY RIDER 412E PEDERSEN BLACKCAP 230A

S CHISUM 6175 PEDERSEN UNDISCOVERED 19C EGGEN QUANTUM MISS 58S

SOUTHLAND THRILLER B3X BAR-E-L DUCHESS 160U RING CREEK DOGWOOD 54Y EGGEN HEADS UP 158S S ALLIANCE 3313 S GLORIA 464 CRESCENT CREEK QUANTUM 71N MINBURN MISSIE 157P

|     |     |    |    |    |      |    | ADJ WW |  |
|-----|-----|----|----|----|------|----|--------|--|
| 4.0 | 2.2 | 43 | 74 | 26 | 12.0 | 81 | 714    |  |

- Loaded with eye appeal .
- Easy Rider Sire has left us some of the best females we have ever produced
- Maternal Sibling was a past feature to Wallgren Farms and **Clifford Land and Cattle**
- Brother to the Lot 1J yearling also in the sale