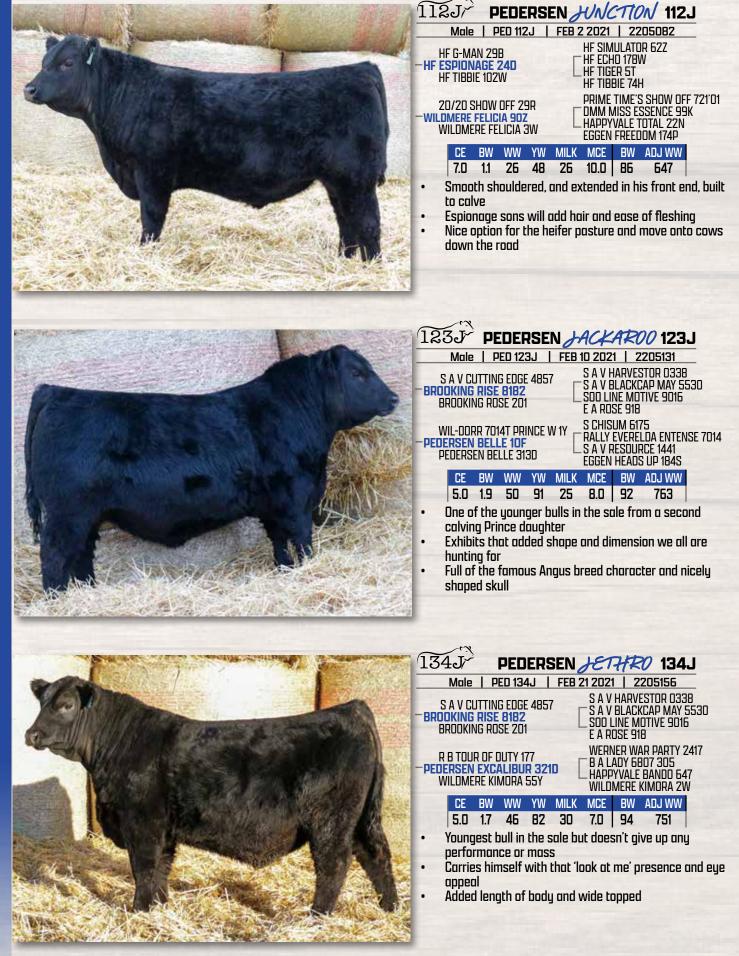

| 34Jr PEDERSEN THORN 34J                                                                                                                                                                                                                                                                                                                                                                                                                                                                                                                                                                                                                                                                                                                                                                                                                                                                                                                                                                                                                                                                                                                                                                                                                                                                                                                                                                                                                                                                                                                                                                                                                                                                                                                                                                                                                                                                                                                                                                                                                                                                                                                                                                                                                                                                  |  |  |  |  |  |  |  |  |  |  |
|------------------------------------------------------------------------------------------------------------------------------------------------------------------------------------------------------------------------------------------------------------------------------------------------------------------------------------------------------------------------------------------------------------------------------------------------------------------------------------------------------------------------------------------------------------------------------------------------------------------------------------------------------------------------------------------------------------------------------------------------------------------------------------------------------------------------------------------------------------------------------------------------------------------------------------------------------------------------------------------------------------------------------------------------------------------------------------------------------------------------------------------------------------------------------------------------------------------------------------------------------------------------------------------------------------------------------------------------------------------------------------------------------------------------------------------------------------------------------------------------------------------------------------------------------------------------------------------------------------------------------------------------------------------------------------------------------------------------------------------------------------------------------------------------------------------------------------------------------------------------------------------------------------------------------------------------------------------------------------------------------------------------------------------------------------------------------------------------------------------------------------------------------------------------------------------------------------------------------------------------------------------------------------------|--|--|--|--|--|--|--|--|--|--|
| TW   Male   PED 34J   JAN 9 2021   2204888                                                                                                                                                                                                                                                                                                                                                                                                                                                                                                                                                                                                                                                                                                                                                                                                                                                                                                                                                                                                                                                                                                                                                                                                                                                                                                                                                                                                                                                                                                                                                                                                                                                                                                                                                                                                                                                                                                                                                                                                                                                                                                                                                                                                                                               |  |  |  |  |  |  |  |  |  |  |
| HF G-MAN 29B<br>HF ESPIONAGE 24D<br>HF TIBBIE 102W<br>HF TIBBIE 74H<br>HF TIBBIE 74H                                                                                                                                                                                                                                                                                                                                                                                                                                                                                                                                                                                                                                                                                                                                                                                                                                                                                                                                                                                                                                                                                                                                                                                                                                                                                                                                                                                                                                                                                                                                                                                                                                                                                                                                                                                                                                                                                                                                                                                                                                                                                                                                                                                                     |  |  |  |  |  |  |  |  |  |  |
| A A R TEN X 7008 S A<br>-PEDERSEN UNDISCOVERED 3240<br>PEDERSEN UNDISCOVERED 30<br>PEDERSEN UNDISCOVERED 30<br>PEDERSEN UNDISCOVERED 30<br>PEDERSEN UNDISCOVERED 30<br>PEDERSEN UNDISCOVERED 3240<br>PEDERSEN UNDISCOVERED 30<br>PEDERSEN UNDISCOVERED 30<br>PED |  |  |  |  |  |  |  |  |  |  |
| CE BW WW YW MILK MCE BW ADJ WW                                                                                                                                                                                                                                                                                                                                                                                                                                                                                                                                                                                                                                                                                                                                                                                                                                                                                                                                                                                                                                                                                                                                                                                                                                                                                                                                                                                                                                                                                                                                                                                                                                                                                                                                                                                                                                                                                                                                                                                                                                                                                                                                                                                                                                                           |  |  |  |  |  |  |  |  |  |  |
| 9.0 0.2 41 72 28 10.5 51 620                                                                                                                                                                                                                                                                                                                                                                                                                                                                                                                                                                                                                                                                                                                                                                                                                                                                                                                                                                                                                                                                                                                                                                                                                                                                                                                                                                                                                                                                                                                                                                                                                                                                                                                                                                                                                                                                                                                                                                                                                                                                                                                                                                                                                                                             |  |  |  |  |  |  |  |  |  |  |
| <ul> <li>Moderate, big haired individual</li> <li>Espionage sons are a pleasure to handle if temperam</li> </ul>                                                                                                                                                                                                                                                                                                                                                                                                                                                                                                                                                                                                                                                                                                                                                                                                                                                                                                                                                                                                                                                                                                                                                                                                                                                                                                                                                                                                                                                                                                                                                                                                                                                                                                                                                                                                                                                                                                                                                                                                                                                                                                                                                                         |  |  |  |  |  |  |  |  |  |  |

- ent means anything to you have a look here Heifer friendly

.

# PEDERSEN ASPER 22J Male PED 22J JAN 5 2021 2204878

S A V CUTTING EDGE 4857 BROOKING RISE 8182 BROOKING ROSE 201

WIL-DORR 7014T PRINCE W 1Y PEDERSEN QUANTUM 61C PEDERSEN QUANTUM 6W

S A V HARVESTOR 0338 S A V BLACKCAP MAY 5530 SOO LINE MOTIVE 9016 E A ROSE 918

S CHISUM 6175 RALLY EVERELDA ENTENSE 7014 HAPPYVALE TOTAL 22N EGGEN QUANTUM MISS 58S

| CE  | BW  | WW | YW | MILK | MCE  | BW | ADJ WW        |
|-----|-----|----|----|------|------|----|---------------|
| 8.0 | 0.6 | 45 | 81 | 25   | 11.0 | 87 | ADJ WW<br>698 |

- Stacking quality cow families on top and bottom of this
- Added growth with the look to grab your eye If you are looking for one to improve udders here is the one for you .

| 35Jr PEDERSEN JAZZY 35J                                                                                                                                                       |  |  |  |  |  |  |  |  |  |  |
|-------------------------------------------------------------------------------------------------------------------------------------------------------------------------------|--|--|--|--|--|--|--|--|--|--|
| TW   Male   PED 35J   JAN 9 2021   2204889                                                                                                                                    |  |  |  |  |  |  |  |  |  |  |
| HF G-MAN 29B<br>HF ESPIONAGE 24D<br>HF TIBBIE 102W<br>HF TIBBIE 74H<br>HF TIBBIE 74H                                                                                          |  |  |  |  |  |  |  |  |  |  |
| A A R TEN X 7008 S A<br>-PEDERSEN UNDISCOVERED 3240<br>PEDERSEN UNDISCOVERED 30<br>MYTTY IN FOCUS<br>A A R LADY KELTON 5551<br>MJT WIDE SPREAD 100S<br>EGGEN QUANTUM MISS 585 |  |  |  |  |  |  |  |  |  |  |
| CE BW WW YW MILK MCE BW ADJ WW                                                                                                                                                |  |  |  |  |  |  |  |  |  |  |
| 9.0 0.2 41 72 28 10.5 63 613                                                                                                                                                  |  |  |  |  |  |  |  |  |  |  |
| <ul> <li>Added hair</li> <li>Lots of shape in a moderate frame</li> </ul>                                                                                                     |  |  |  |  |  |  |  |  |  |  |