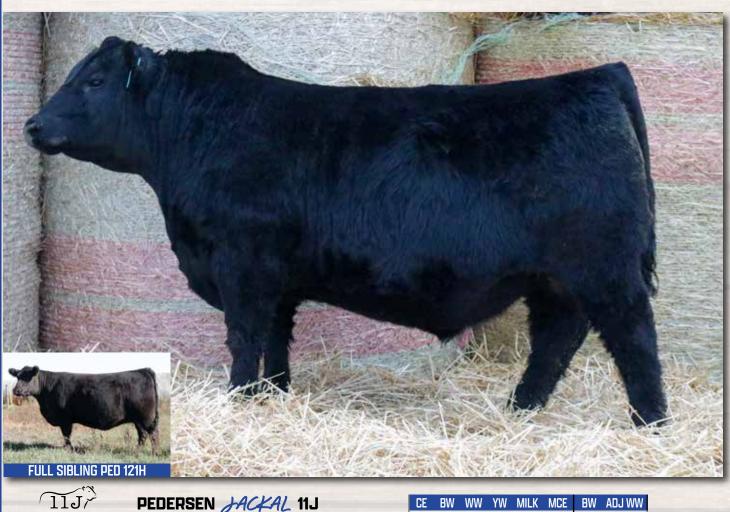

# 19J PEDERSEN JUBE 19J Male | PED 19J | JAN 3 2021 | 2204875

BAR S RANGE BOSS 4002 MERIT KINGSMAN BO30F MERIT SOCIALITE 48X

PM LIFE'S A DANCE 59'15 -**K-COW QUEENIE 47E** K-COW QUEENIE 3B

BAR S RANGE BOSS 1118 BAR S PRIDE 0073 GDAR INSIGHT 7201 **MERIT SOCIALITE 4195** HF THUNDERBIRD 146Y Southland Jewel 275t HF exclusive 223x F V Bandolier Queen 610U

|   |     |     |    |    |    |     |    | ADJ WW |
|---|-----|-----|----|----|----|-----|----|--------|
| 3 | 3.0 | 2.7 | 50 | 86 | 25 | 7.0 | 90 | 726    |

- Moderate framed Tanky and well balanced Mother is a moderate cow and has been a great producer and is also the dam of the 119H two-year-old