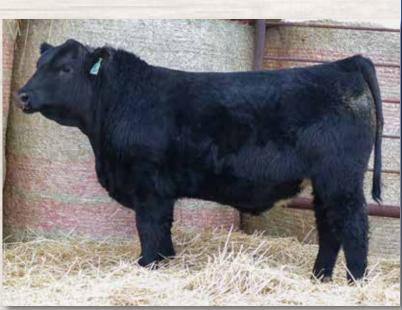

47J/ PEDERSEN JERSEY 47J PED 47J | JAN 11 2021 | 2204954 Male PLATTEMERE WEIGH UP K360 STEVENSON TURNING POINT STEVENSON PRIDE 1167X **PEDERSEN EASY RIDER 412E** -PEDERSEN MINNIE 50G SCHOCHANEETQUA MINNIE 797E CE BW WW YW MILK MCE BW ADJ WW 11.0 0.5

> SIRE STEVENSON TURNING POINT Pedersen Livestock • Yearling Bulls

59 100 23 10.0 76 755 Sire, Turning Point, is a sire I discovered on a trip to Denver a few years back and we have been very happy with the results here Turning Point has proven to be a consistent calving ease option and we feel this bull will be as well Heifer friendlu