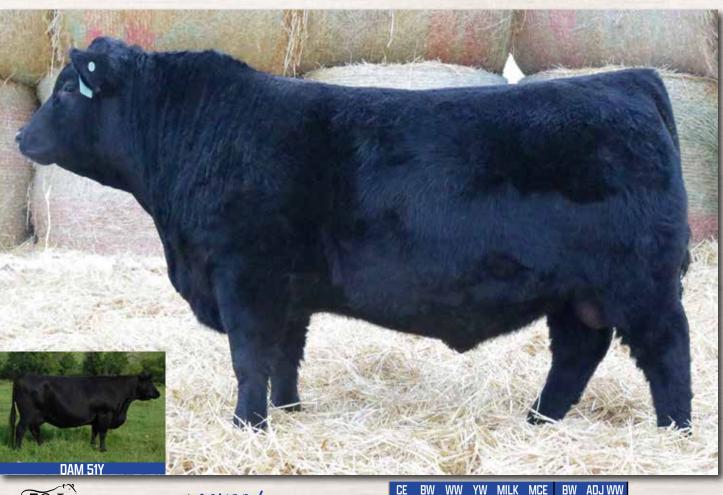

#### PEDERSEN HORIZON 96H 96H7

#### Male | PED 96H | FEB 7 2020 | 2145585

BAR-E-L MUCHMORE 155A PEDERSEN EASY RIDER 412E PEDERSEN BLACKCAP 230A

S CHISUM 6175 PEDERSEN UNDISCOVERED 19C EGGEN QUANTUM MISS 58S

SOUTHLAND THRILLER B3X BAR-E-L DUCHESS 160U RING CREEK DOGWOOD 54Y EGGEN HEADS UP 158S S ALLIANCE 3313 S GLORIA 464 CRESCENT CREEK QUANTUM 71N MINBURN MISSIE 157P

|     |     |    |    |    |      |    | ADJ WW |  |
|-----|-----|----|----|----|------|----|--------|--|
| 4.0 | 2.2 | 43 | 74 | 26 | 12.0 | 81 | 714    |  |

- Loaded with eye appeal .
- Easy Rider Sire has left us some of the best females we have ever produced
- Maternal Sibling was a past feature to Wallgren Farms and **Clifford Land and Cattle**
- Brother to the Lot 1J yearling also in the sale