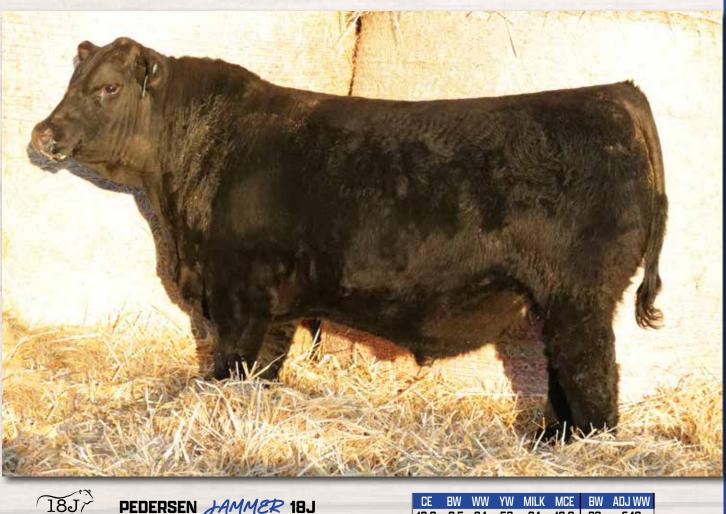

# BJ PEDERSEN AMMER 18J Male PED 18J JAN 3 2021 2204874

HF G-MAN 298 -HF Espionage 240 HF TIBBIE 102W

JL ROYAL ANSWER 9018 - WAVENY BLACKLASS 12C MERIT BLACKLASS 1062

| HF SIMULATOR 62Z<br>HF ECHO 178W<br>HF TIGER ST<br>HF TIBBIE 74H                                  |   |
|---------------------------------------------------------------------------------------------------|---|
| S A V FINAL ANSWER 0035<br>TOEBBEN LADY BLACKCAP 2020<br>S A F CONNECTION<br>MERIT BLACKLASS 9592 | כ |

#### CEBWWWYW10.0-0.53458 MILK Z4 BW ADJ WW MCE 10.0 82 640

- Very well balanced Big topped and explosive in his hip Heifer friendly

.

PATERNAL SIB JKC COVERT

SIRE PRINCE 1Y

| 25Jr PEDERSEN JAILER 25J                                                                                                                                                     |
|------------------------------------------------------------------------------------------------------------------------------------------------------------------------------|
| TW   Male   PED 25J   JAN 5 2021   2204880                                                                                                                                   |
| S CHISUM 6175<br>- WIL-DORR 7014T PRINCE W 1Y<br>RALLY EVERELDA ENTENSE 7014 S ALLIANCE 3313<br>S GLORIA 464<br>CONNEALY FRONT PAGE 0228<br>F V EVERELDA ENTENSE 2315        |
| PEDERSEN EASY RIDER 412E<br>-PEDERSEN ANDEE 83G<br>PEDERSEN ANDEE 278B<br>BAR-E-L MUCHMORE 155A<br>PEDERSEN BLACKCAP 230A<br>LEMAR DAKOTA GOLD 18T<br>WILDMERE ANDEE 81Z     |
| CE BW WW YW MILK MCE BW ADJ WW                                                                                                                                               |
| 7.0 1.2 62 107 24 12.0 66 691                                                                                                                                                |
| <ul> <li>Full of muscle and red meat</li> <li>Typical of the Prince offspring he is the easy fleshing type</li> <li>Big topped and will add muscle to your calves</li> </ul> |