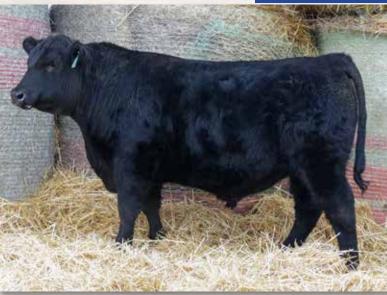

- Rider daughter, they have nice tidy udders with small teats and ideal placement
- Heifer friendlu option

CTS 7V03 BELLEMERE MAID 9T02

SIRE ELLINGSON HOMEGROWN Pedersen Livestock • Yearling Bulls

52J/ PEDERSEN JACKSON 52J PED 52J | JAN 11 2021 | 2204966 Male