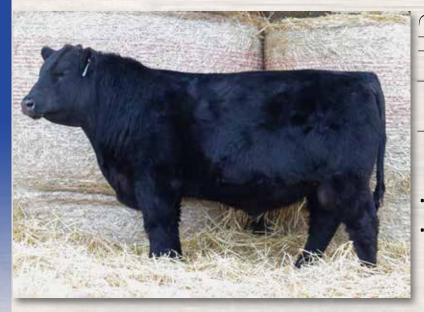

#### 119H PEDERSEN HIMAN 119H

Male | PED 119H | FEB 18 2020 | 2145599

WILBAR CAPACITY 99Z -WILBAR LIMIT 421E WILBAR ESTON ANNE 239X

PM LIFE'S A DANCE 59'15 - K-COW QUEENIE 47E K-COW QUEENIE 3B

PEAK DOT CAPACITY 601W WILBAR GEORGINA 17P BAR-E-L UNFORGIVEN 102U ROYAL ESTON ANNE 36N HF THUNDERBIRD 146Y SOUTHLAND JEWEL 275T HF EXCLUSIVE 223X F V BANDOLIER QUEEN 610U

|     |     |    |    |    |     |    | ADJ WW |
|-----|-----|----|----|----|-----|----|--------|
| 3.0 | 2.2 | 38 | 68 | 21 | 7.0 | 92 | 750    |

- The only Limit son in this pen Dam is a moderate, hard-working female that came from the K-Cow program and does a terrific job each year Check out his brother in the Yearling pen as well lot 19J