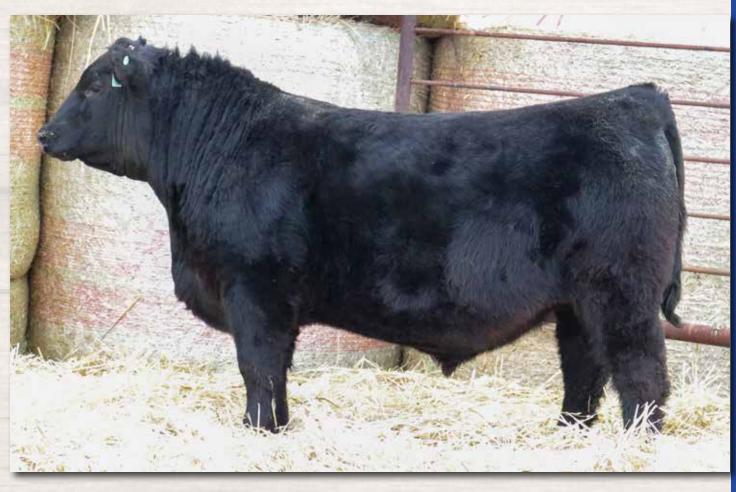

# PEDERSEN ASPER 22J Male PED 22J JAN 5 2021 2204878

S A V CUTTING EDGE 4857 BROOKING RISE 8182 BROOKING ROSE 201

WIL-DORR 7014T PRINCE W 1Y PEDERSEN QUANTUM 61C PEDERSEN QUANTUM 6W

S A V HARVESTOR 0338 S A V BLACKCAP MAY 5530 SOO LINE MOTIVE 9016 E A ROSE 918

S CHISUM 6175 RALLY EVERELDA ENTENSE 7014 HAPPYVALE TOTAL 22N EGGEN QUANTUM MISS 58S

| CE  | BW  | WW | YW | MILK | MCE  | BW | ADJ WW        |
|-----|-----|----|----|------|------|----|---------------|
| 8.0 | 0.6 | 45 | 81 | 25   | 11.0 | 87 | ADJ WW<br>698 |

- Stacking quality cow families on top and bottom of this
- Added growth with the look to grab your eye If you are looking for one to improve udders here is the one for you .

| 35Jr PEDERSEN JAZZY 35J                                                                                                                                                       |  |  |  |  |  |  |  |  |  |  |
|-------------------------------------------------------------------------------------------------------------------------------------------------------------------------------|--|--|--|--|--|--|--|--|--|--|
| TW   Male   PED 35J   JAN 9 2021   2204889                                                                                                                                    |  |  |  |  |  |  |  |  |  |  |
| HF G-MAN 29B<br>HF ESPIONAGE 24D<br>HF TIBBIE 102W<br>HF TIBBIE 74H<br>HF TIBBIE 74H                                                                                          |  |  |  |  |  |  |  |  |  |  |
| A A R TEN X 7008 S A<br>-PEDERSEN UNDISCOVERED 3240<br>PEDERSEN UNDISCOVERED 30<br>MYTTY IN FOCUS<br>A A R LADY KELTON 5551<br>MJT WIDE SPREAD 100S<br>EGGEN QUANTUM MISS 585 |  |  |  |  |  |  |  |  |  |  |
| CE BW WW YW MILK MCE BW ADJ WW                                                                                                                                                |  |  |  |  |  |  |  |  |  |  |
| 9.0 0.2 41 72 28 10.5 63 613                                                                                                                                                  |  |  |  |  |  |  |  |  |  |  |
| <ul> <li>Added hair</li> <li>Lots of shape in a moderate frame</li> </ul>                                                                                                     |  |  |  |  |  |  |  |  |  |  |