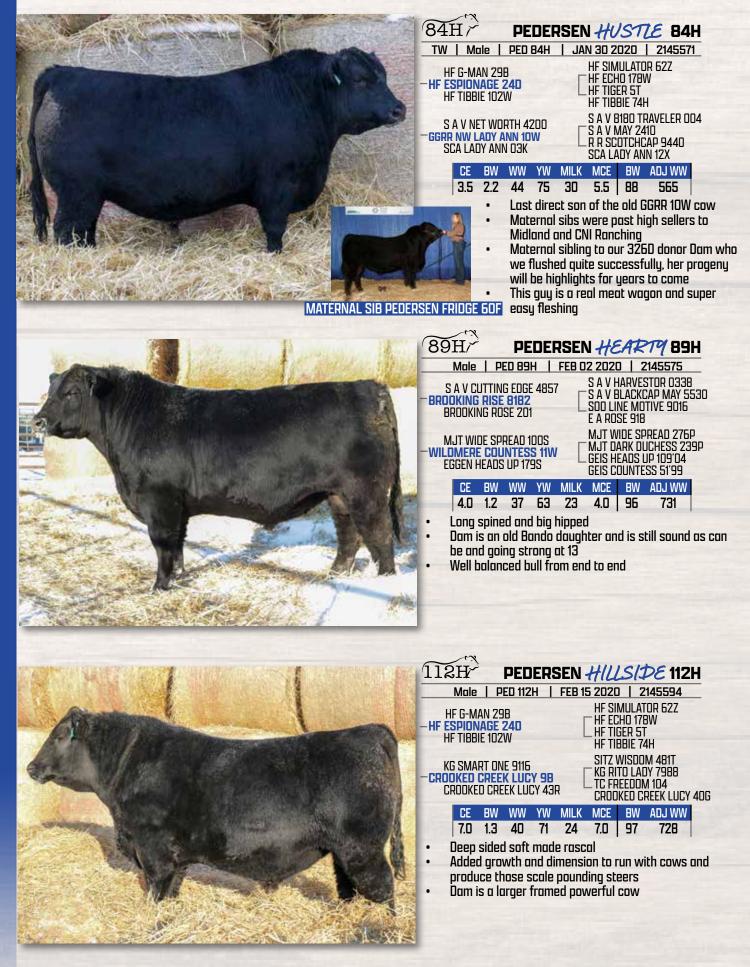

#### PEDERSEN HORIZON 96H 96H7

#### Male | PED 96H | FEB 7 2020 | 2145585

BAR-E-L MUCHMORE 155A PEDERSEN EASY RIDER 412E PEDERSEN BLACKCAP 230A

S CHISUM 6175 PEDERSEN UNDISCOVERED 19C EGGEN QUANTUM MISS 58S

SOUTHLAND THRILLER B3X BAR-E-L DUCHESS 160U RING CREEK DOGWOOD 54Y EGGEN HEADS UP 158S S ALLIANCE 3313 S GLORIA 464 CRESCENT CREEK QUANTUM 71N MINBURN MISSIE 157P

|     |     |    |    |    |      |    | ADJ WW |  |
|-----|-----|----|----|----|------|----|--------|--|
| 4.0 | 2.2 | 43 | 74 | 26 | 12.0 | 81 | 714    |  |

- Loaded with eye appeal .
- Easy Rider Sire has left us some of the best females we have ever produced
- Maternal Sibling was a past feature to Wallgren Farms and **Clifford Land and Cattle**
- Brother to the Lot 1J yearling also in the sale

#### 119H PEDERSEN HIMAN 119H

Male | PED 119H | FEB 18 2020 | 2145599

WILBAR CAPACITY 99Z -WILBAR LIMIT 421E WILBAR ESTON ANNE 239X

PM LIFE'S A DANCE 59'15 - K-COW QUEENIE 47E K-COW QUEENIE 3B

PEAK DOT CAPACITY 601W WILBAR GEORGINA 17P BAR-E-L UNFORGIVEN 102U ROYAL ESTON ANNE 36N HF THUNDERBIRD 146Y SOUTHLAND JEWEL 275T HF EXCLUSIVE 223X F V BANDOLIER QUEEN 610U

|     |     |    |    |    |     |    | ADJ WW |
|-----|-----|----|----|----|-----|----|--------|
| 3.0 | 2.2 | 38 | 68 | 21 | 7.0 | 92 | 750    |

- The only Limit son in this pen Dam is a moderate, hard-working female that came from the K-Cow program and does a terrific job each year Check out his brother in the Yearling pen as well lot 19J