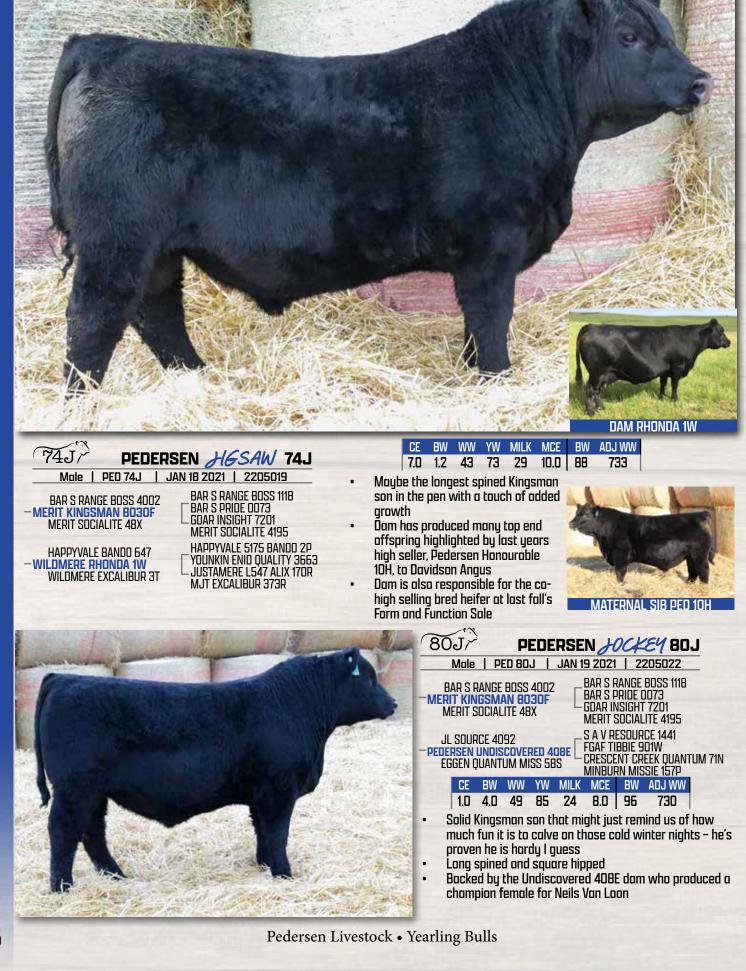

## BLACK ANGUS YEARLING BULLS

IJ PEDERSEN JANGLE 1J Male | PED 1J | JAN 1 2021 | 2206155

YOUNG DALEJULLIAN 153Z - Young dale Jullian 64e Young dale Ruby 53b

S CHISUM 6175 — Pedersen Undiscovered 19C Eggen quantum Miss 58S

YOUNG DALE JULIAN 108X S A V MADAME PRIDE 0261 Young dale Nozeka 22 Young dale Ruby 28T

S ALLIANCE 3313 S GLORIA 464 CRESCENT CREEK QUANTUM 71N MINBURN MISSIE 157P

| CE  | BW  | WW | YW | MILK | MCE | BW | ADJ WW |  |
|-----|-----|----|----|------|-----|----|--------|--|
| 7.0 | 0.6 | 54 | 94 | 22   | 9.0 | 82 | 755    |  |

- First Young Dale Jullian son to sell Powerful individual with added growth potential Paternal sibling to Pedersen Duchess 17J, the \$15,000 high seller at the Northern Select Sale
- Paternal Sibling to Pedersen Granite 9G, past High Seller to Wallgren Farms and Clifford Land and Cattle