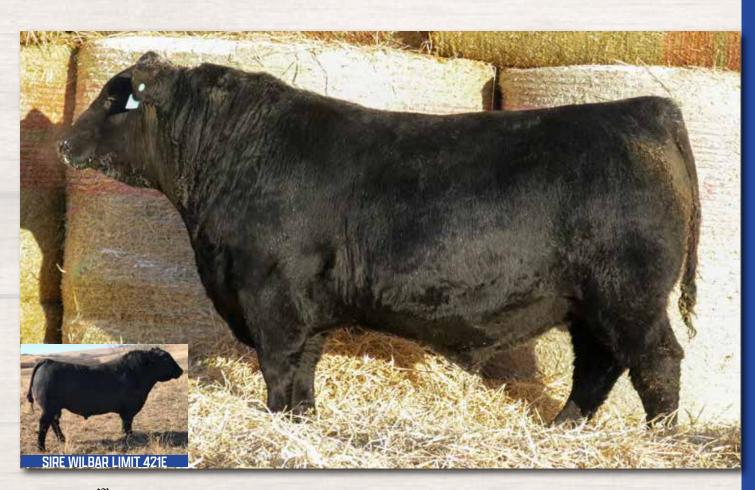

| 111Jr PEDERSEN JOURNEY 111J                                                                                                                                                                                                 |        |      |      |     |    |        |  |  |  |  |  |  |
|-----------------------------------------------------------------------------------------------------------------------------------------------------------------------------------------------------------------------------|--------|------|------|-----|----|--------|--|--|--|--|--|--|
| Male   PED 111J   FEB 2 2021   2205077                                                                                                                                                                                      |        |      |      |     |    |        |  |  |  |  |  |  |
| WILBAR CAPACITY 99Z<br>-WILBAR LIMIT 421E<br>WILBAR ESTON ANNE 239X<br>WILBAR ESTON ANNE 239X<br>PEAK DOT CAPACITY 601W<br>WILBAR GEORGINA 17P<br>BAR-E-L UNFORGIVEN 102U<br>ROYAL ESTON ANNE 36N<br>PEAK DOT CAPACITY 601W |        |      |      |     |    |        |  |  |  |  |  |  |
| GDAR GAME DAY 449<br>- PEDERSEN DUCHESS 409E<br>PEDERSEN DUCHESS 54C<br>BAR-E-L MUCHMORE 155A<br>PEDERSEN DUCHESS 54C                                                                                                       |        |      |      |     |    |        |  |  |  |  |  |  |
| CE                                                                                                                                                                                                                          | BW WV  | V YW | MILK | MCE | BW | ADJ WW |  |  |  |  |  |  |
| 4.0                                                                                                                                                                                                                         | 2.5 42 | 76   | 22   | 8.0 | 92 | 717    |  |  |  |  |  |  |
| • The only Limit son in the yearling pen this year and we feel he will catch some eyes                                                                                                                                      |        |      |      |     |    |        |  |  |  |  |  |  |

- .
- feel he will catch some eyes Extended in his front one third with that proud up-headed appearance at all times Dam is a Maternal sister to Duchess 17J who was the high selling heifer calf at the Northern Select at \$15,000 to Clement Cote Farms