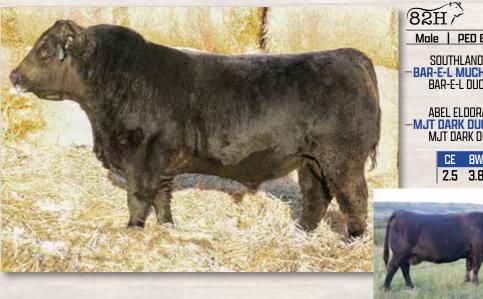

DAM MJTA 239P

| _ |       |       |                                      |      |      |               |                |                                                   |          |   |
|---|-------|-------|--------------------------------------|------|------|---------------|----------------|---------------------------------------------------|----------|---|
| 2 | :   P | ED 82 | 2H                                   | ET   | JAN  | 1 29 20       | JZO            | 215334                                            | 19       |   |
|   | E-L N | UCHN  | HRILL<br>More<br>IESS 16             | 155A |      | _SOUT<br>_SAV | HLANE<br>NET W | ) TWO FIT<br>) Belle 89<br>/ORTH 420<br>CHESS 116 | 3R<br>30 | T |
|   | DARK  | DUC   | do 9M<br>H <mark>ess</mark><br>Chess |      |      | PRIM<br>ASPE  | e time<br>Lund | do W708<br>'S Jestre<br>Fraveler<br>Eric Duch     | 70H      |   |
|   | CE    | BW    | WW                                   | YW   | MILK | MCE           | BW             | ADJ WW                                            |          |   |
|   | 2.5   | 3.8   | 37                                   | 70   | 29   | 7.5           | 96             | 641                                               |          |   |
|   |       |       |                                      |      |      |               |                | 239P, is                                          |          |   |

PEDERSEN HULK 82H

- the dam of past high seller, Confidence 39C, at \$16,500 to Diamond B and Grant Lodge Extra long spined with an added rib
- Hairy individual with lots of muscle mass to him

Pedersen Livestock • Two Year old Bulls