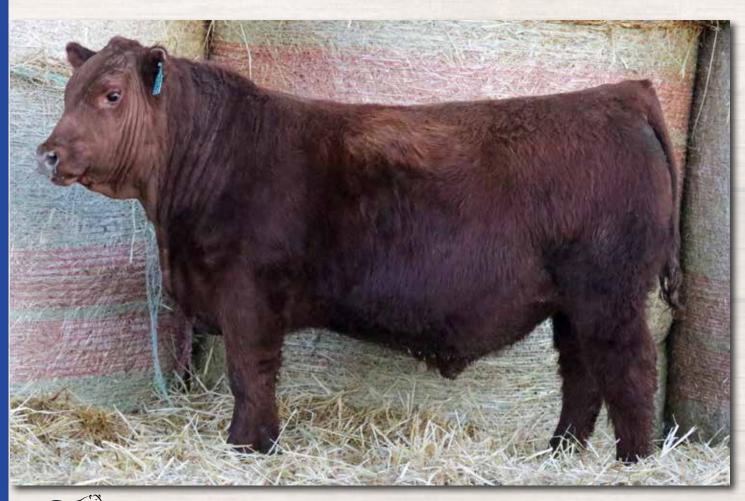

# 82J **RED PEDERSEN JUDGEMENT B2J** Male | PED 82J | ET | JAN 20 2021 | 2218508

RED DKF RAZOR 55C -RED LAZY MC SLASH 105E RED LAZY MC MISS 130C

RED LAZY MC LOOKOUT 153X - RED LAZY MC FIREFLY 36Z RED LAZY MC MISS FIREFLY

DKF ELIMINATOR 15A DKF MISS NET WORTH 21A RED TER-RON PARKER 34A RED LAZY MC MISS 67R LAZY MC LOOKOUT 37U RED LAZY MC GOLD DESIGN 84U RED LAZY MC SMASH 41N RED LAZY MC MISS FIREFLY 61L

|     |     |    |    |    |     |    | ADJ WW |
|-----|-----|----|----|----|-----|----|--------|
| 1.5 | 1.4 | 36 | 60 | 24 | 4.0 | 98 | 726    |

- These red flush mates are both excellent quality which attests to the consistency in their pedigrees Bold ribbed, square on all four corners and sound at the
- ground
- Has the pieces to make a terrific herd sire and leave his stamp on a herd
- PED 50J is a full sibiling