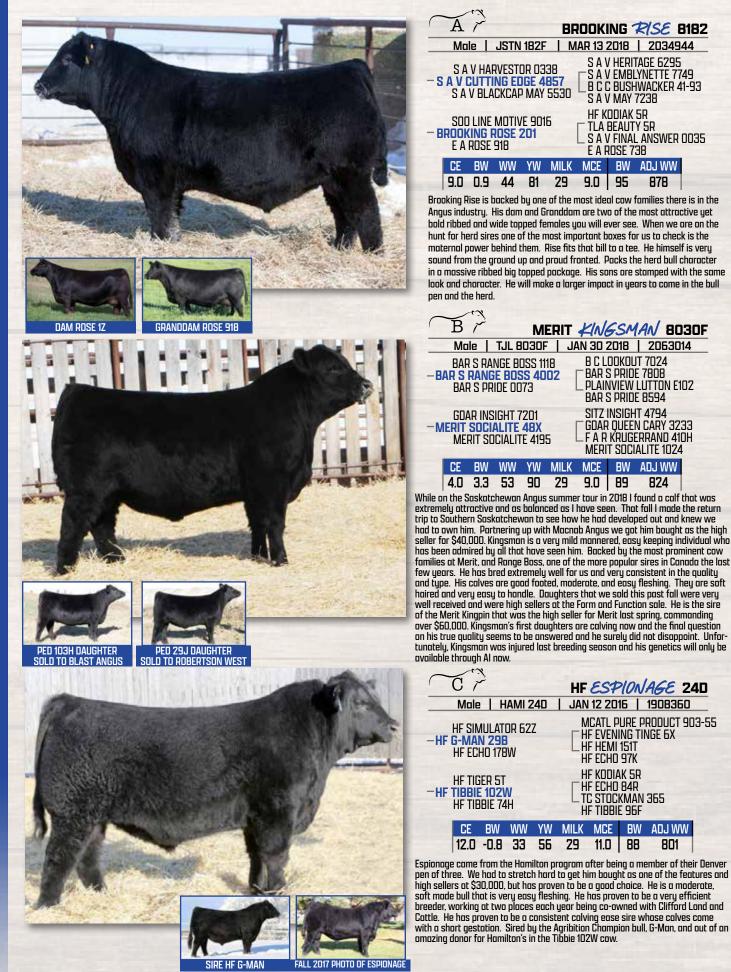

# PEDERSEN ASPER 22J Male PED 22J JAN 5 2021 2204878

S A V CUTTING EDGE 4857 BROOKING RISE 8182 BROOKING ROSE 201

WIL-DORR 7014T PRINCE W 1Y PEDERSEN QUANTUM 61C PEDERSEN QUANTUM 6W

S A V HARVESTOR 0338 S A V BLACKCAP MAY 5530 SOO LINE MOTIVE 9016 E A ROSE 918

S CHISUM 6175 RALLY EVERELDA ENTENSE 7014 HAPPYVALE TOTAL 22N EGGEN QUANTUM MISS 58S

| CE  | BW  | WW | YW | MILK | MCE  | BW | ADJ WW        |
|-----|-----|----|----|------|------|----|---------------|
| 8.0 | 0.6 | 45 | 81 | 25   | 11.0 | 87 | ADJ WW<br>698 |

- Stacking quality cow families on top and bottom of this
- Added growth with the look to grab your eye If you are looking for one to improve udders here is the one for you .

| 35Jr PEDERSEN JAZZY 35J                                                                                                                                                       |  |  |  |  |  |  |  |  |  |  |
|-------------------------------------------------------------------------------------------------------------------------------------------------------------------------------|--|--|--|--|--|--|--|--|--|--|
| TW   Male   PED 35J   JAN 9 2021   2204889                                                                                                                                    |  |  |  |  |  |  |  |  |  |  |
| HF G-MAN 29B<br>HF ESPIONAGE 24D<br>HF TIBBIE 102W<br>HF TIBBIE 74H<br>HF TIBBIE 74H                                                                                          |  |  |  |  |  |  |  |  |  |  |
| A A R TEN X 7008 S A<br>-PEDERSEN UNDISCOVERED 3240<br>PEDERSEN UNDISCOVERED 30<br>MYTTY IN FOCUS<br>A A R LADY KELTON 5551<br>MJT WIDE SPREAD 100S<br>EGGEN QUANTUM MISS 585 |  |  |  |  |  |  |  |  |  |  |
| CE BW WW YW MILK MCE BW ADJ WW                                                                                                                                                |  |  |  |  |  |  |  |  |  |  |
| 9.0 0.2 41 72 28 10.5 63 613                                                                                                                                                  |  |  |  |  |  |  |  |  |  |  |
| <ul> <li>Added hair</li> <li>Lots of shape in a moderate frame</li> </ul>                                                                                                     |  |  |  |  |  |  |  |  |  |  |