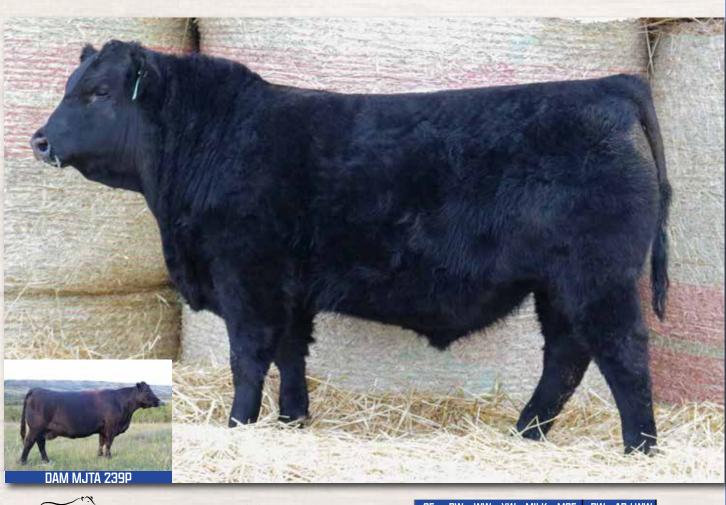

DAM MJTA 239P

| _ |       |       |                                      |      |      |               |                |                                                   |          |   |
|---|-------|-------|--------------------------------------|------|------|---------------|----------------|---------------------------------------------------|----------|---|
| 2 | :   P | ED 82 | 2H                                   | ET   | JAN  | 1 29 20       | JZO            | 215334                                            | 19       |   |
|   | E-L N | UCHN  | HRILL<br>More<br>IESS 16             | 155A |      | _SOUT<br>_SAV | HLANE<br>NET W | ) TWO FIT<br>) Belle 89<br>/ORTH 420<br>CHESS 116 | 3R<br>30 | T |
|   | DARK  | DUC   | do 9M<br>H <mark>ess</mark><br>Chess |      |      | PRIM<br>ASPE  | e time<br>Lund | do W708<br>'S Jestre<br>Fraveler<br>Eric Duch     | 70H      |   |
|   | CE    | BW    | WW                                   | YW   | MILK | MCE           | BW             | ADJ WW                                            |          |   |
|   | 2.5   | 3.8   | 37                                   | 70   | 29   | 7.5           | 96             | 641                                               |          |   |
|   |       |       |                                      |      |      |               |                | 239P, is                                          |          |   |

PEDERSEN HULK 82H

- the dam of past high seller, Confidence 39C, at \$16,500 to Diamond B and Grant Lodge Extra long spined with an added rib
- Hairy individual with lots of muscle mass to him

Pedersen Livestock • Two Year old Bulls