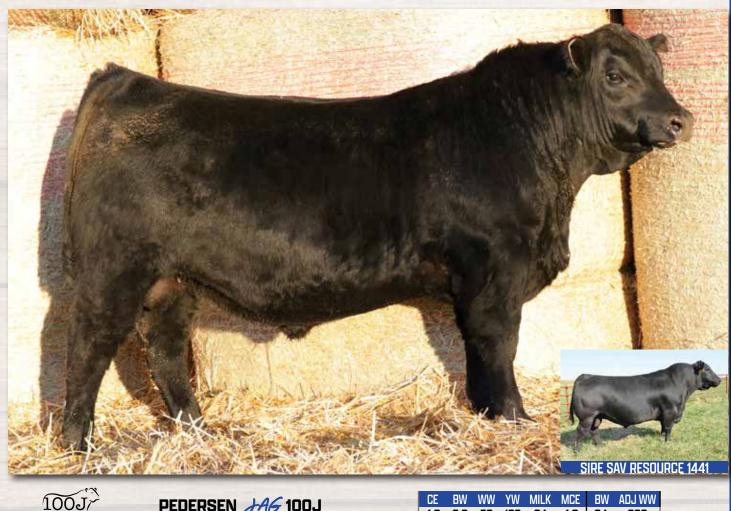

| 100Jr PEDE                                                                             | RSEN JAG 100J                                                                      |
|----------------------------------------------------------------------------------------|------------------------------------------------------------------------------------|
| Male   PED 100J   JAN                                                                  | 27 2021 2205060                                                                    |
| RITO 707 OF IDEAL 3407 7075<br><b>- S a v resource 1441</b><br>S a v blackcap may 4136 | R R RITO 707<br>DEAL 3407 OF 1418 076<br>S A V 8180 TRAVELER 004<br>S A V MAY 2397 |

r B Tour of Duty 177 - Pedersen Dark Duchess 332D Mjt Dark Duchess 239p

| IDEAL 3407 OF 1418 076  |
|-------------------------|
| S A V 8180 TRAVELER 004 |
| S A V MAY 2397          |
| WERNER WAR PARTY 2417   |
| B A LADY 6807 305       |
| ABEL ELDORADO 9M        |
| MJT DARK DUCHESS 154M   |
|                         |

| CE  | BW  | WW | YW  | MILK | MCE | BW | ADJ WW |  |
|-----|-----|----|-----|------|-----|----|--------|--|
| 4.0 | 3.3 | 69 | 123 | 24   | 4.0 | 94 | 833    |  |
|     |     |    |     |      |     |    |        |  |

- An Absolute powerhouse here, if weight per day of age means anything to you have a look Top 5 percent of the breed for WW and YW and a big old 205 day weight of 833 Length makes weight and this fella is a true example of this Granddam 239P left her mark over the years with some wonderful daughters and top end bulls .
- .
- .