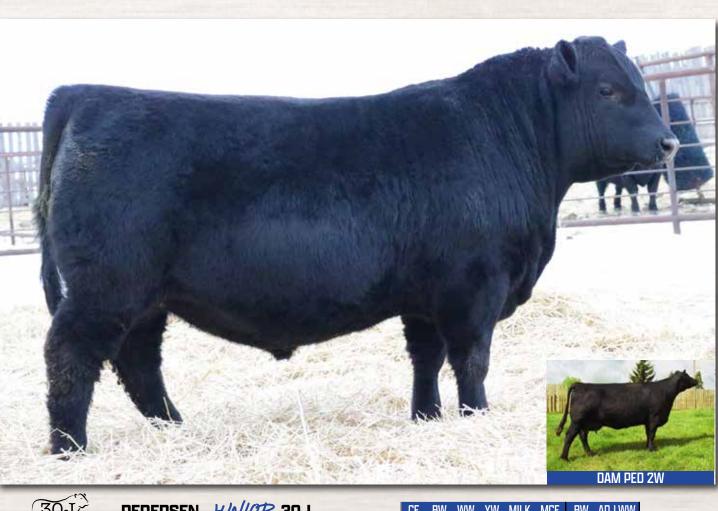

## BLACK ANGUS YEARLING BULLS

IJ PEDERSEN JANGLE 1J Male | PED 1J | JAN 1 2021 | 2206155

YOUNG DALEJULLIAN 153Z - Young dale Jullian 64e Young dale Ruby 53b

S CHISUM 6175 — Pedersen Undiscovered 19C Eggen quantum Miss 58S

YOUNG DALE JULIAN 108X S A V MADAME PRIDE 0261 Young dale Nozeka 22 Young dale Ruby 28T

S ALLIANCE 3313 S GLORIA 464 CRESCENT CREEK QUANTUM 71N MINBURN MISSIE 157P

| CE  | BW  | WW | YW | MILK | MCE | BW | ADJ WW |  |
|-----|-----|----|----|------|-----|----|--------|--|
| 7.0 | 0.6 | 54 | 94 | 22   | 9.0 | 82 | 755    |  |

- First Young Dale Jullian son to sell Powerful individual with added growth potential Paternal sibling to Pedersen Duchess 17J, the \$15,000 high seller at the Northern Select Sale
- Paternal Sibling to Pedersen Granite 9G, past High Seller to Wallgren Farms and Clifford Land and Cattle