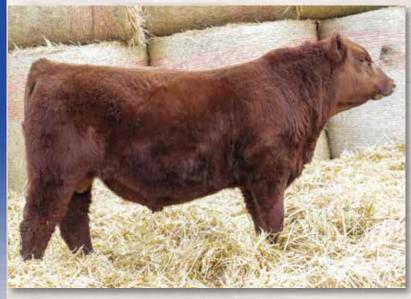

#### PEDERSEN JERICHO 45J 45J7

Male | PED 45J | ET | JAN 11 2021 | 2218509 OS UP 188L

| SUMMIT ANGUS HEADS UP 17P<br><b>REMINGTON HEADS UP 410T</b><br>REMINGTON BARBARA 103P | ANGUS ACRES HEADS UP 18E<br>SUMMIT ANGUS ELINE 56L<br>RONAN TEX 56A<br>RONAN R BARBARA 2F |
|---------------------------------------------------------------------------------------|-------------------------------------------------------------------------------------------|
| ANGUS ACRES TAYLOR MADE 53E<br>— <b>ANGUS ACRES PRIDE 73L</b><br>TOMIL PRIDE GR 73W   | ANGUS ACRES HI GAIN 125C<br>JAVA TIPTOP 5Y<br>TOMIL GNEMERN GR 137N<br>TOMIL PRIDE GR 64R |
| CE BW WW YW MILK                                                                      | MCE BW AD.IWW                                                                             |

N 0.0 3.1 20 36 20 3.5 88 681

- Rocking it old school with some older Straight Canadian Genetics here
- This one has been in the semen tank for a while and a little different twist on paper
- Long spined and clean fronted

- Rider daughter, they have nice tidy udders with small teats and ideal placement
- Heifer friendlu option

CTS 7V03 BELLEMERE MAID 9T02

SIRE ELLINGSON HOMEGROWN Pedersen Livestock • Yearling Bulls

52J/ PEDERSEN JACKSON 52J PED 52J | JAN 11 2021 | 2204966 Male