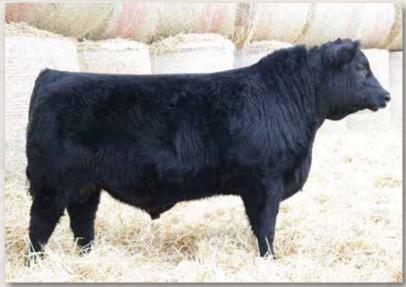

# PEDERSEN ASPER 22J Male PED 22J JAN 5 2021 2204878

S A V CUTTING EDGE 4857 BROOKING RISE 8182 BROOKING ROSE 201

WIL-DORR 7014T PRINCE W 1Y PEDERSEN QUANTUM 61C PEDERSEN QUANTUM 6W

S A V HARVESTOR 0338 S A V BLACKCAP MAY 5530 SOO LINE MOTIVE 9016 E A ROSE 918

S CHISUM 6175 RALLY EVERELDA ENTENSE 7014 HAPPYVALE TOTAL 22N EGGEN QUANTUM MISS 58S

| CE  | BW  | WW | YW | MILK | MCE  | BW | ADJ WW        |
|-----|-----|----|----|------|------|----|---------------|
| 8.0 | 0.6 | 45 | 81 | 25   | 11.0 | 87 | ADJ WW<br>698 |

- Stacking quality cow families on top and bottom of this
- Added growth with the look to grab your eye If you are looking for one to improve udders here is the one for you .

| 35Jr PEDERSEN JAZZY 35J                                                                                                                                                       |  |  |  |  |  |  |  |  |  |  |
|-------------------------------------------------------------------------------------------------------------------------------------------------------------------------------|--|--|--|--|--|--|--|--|--|--|
| TW   Male   PED 35J   JAN 9 2021   2204889                                                                                                                                    |  |  |  |  |  |  |  |  |  |  |
| HF G-MAN 29B<br>HF ESPIONAGE 24D<br>HF TIBBIE 102W<br>HF TIBBIE 74H<br>HF TIBBIE 74H                                                                                          |  |  |  |  |  |  |  |  |  |  |
| A A R TEN X 7008 S A<br>-PEDERSEN UNDISCOVERED 3240<br>PEDERSEN UNDISCOVERED 30<br>MYTTY IN FOCUS<br>A A R LADY KELTON 5551<br>MJT WIDE SPREAD 100S<br>EGGEN QUANTUM MISS 585 |  |  |  |  |  |  |  |  |  |  |
| CE BW WW YW MILK MCE BW ADJ WW                                                                                                                                                |  |  |  |  |  |  |  |  |  |  |
| 9.0 0.2 41 72 28 10.5 63 613                                                                                                                                                  |  |  |  |  |  |  |  |  |  |  |
| <ul> <li>Added hair</li> <li>Lots of shape in a moderate frame</li> </ul>                                                                                                     |  |  |  |  |  |  |  |  |  |  |