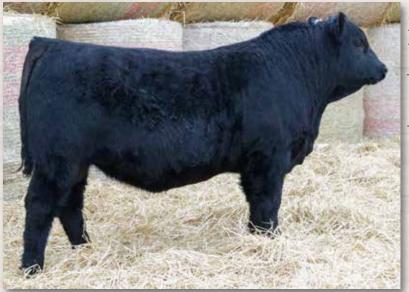

DAM MJTA 239P

| _ |       |       |                                      |      |      |               |                |                                                   |          |   |
|---|-------|-------|--------------------------------------|------|------|---------------|----------------|---------------------------------------------------|----------|---|
| 2 | :   P | ED 82 | 2H                                   | ET   | JAN  | 1 29 20       | JZO            | 215334                                            | 19       |   |
|   | E-L N | UCHN  | HRILL<br>More<br>IESS 16             | 155A |      | _SOUT<br>_SAV | HLANE<br>NET W | ) TWO FIT<br>) Belle 89<br>/ORTH 420<br>CHESS 116 | 3R<br>30 | T |
|   | DARK  | DUC   | do 9M<br>H <mark>ess</mark><br>Chess |      |      | PRIM<br>ASPE  | e time<br>Lund | do W708<br>'S Jestre<br>Fraveler<br>Eric Duch     | 70H      |   |
|   | CE    | BW    | WW                                   | YW   | MILK | MCE           | BW             | ADJ WW                                            |          |   |
|   | 2.5   | 3.8   | 37                                   | 70   | 29   | 7.5           | 96             | 641                                               |          |   |
|   |       |       |                                      |      |      |               |                | 239P, is                                          |          |   |

PEDERSEN HULK 82H

- the dam of past high seller, Confidence 39C, at \$16,500 to Diamond B and Grant Lodge Extra long spined with an added rib
- Hairy individual with lots of muscle mass to him

Pedersen Livestock • Two Year old Bulls