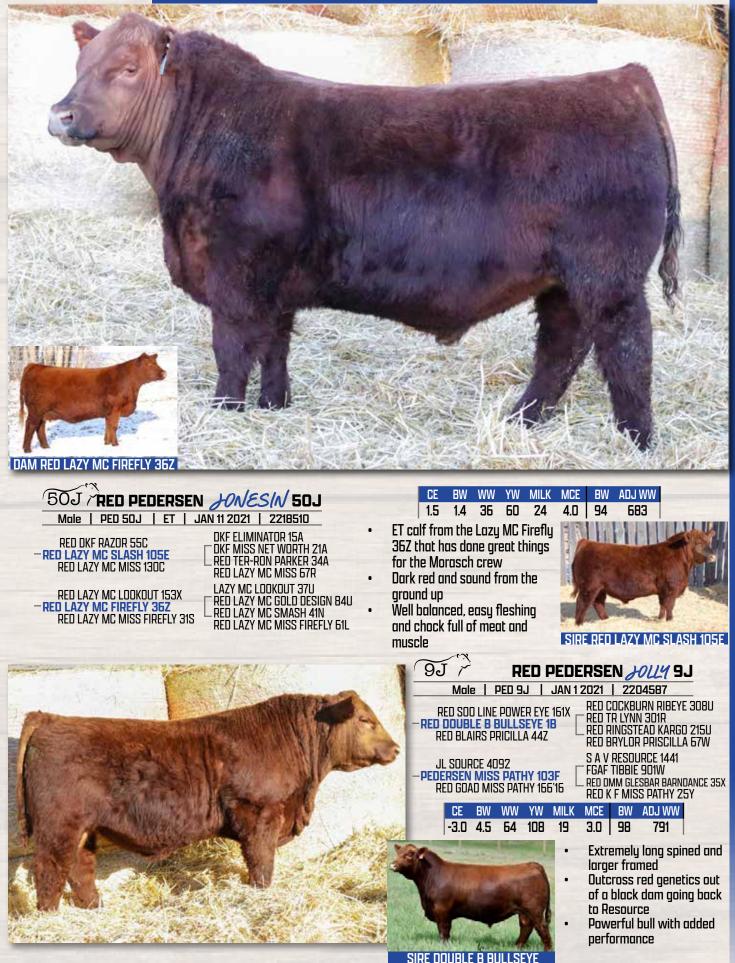

# 82J **RED PEDERSEN JUDGEMENT B2J** Male | PED 82J | ET | JAN 20 2021 | 2218508

RED DKF RAZOR 55C -RED LAZY MC SLASH 105E RED LAZY MC MISS 130C

RED LAZY MC LOOKOUT 153X - RED LAZY MC FIREFLY 36Z RED LAZY MC MISS FIREFLY

DKF ELIMINATOR 15A DKF MISS NET WORTH 21A RED TER-RON PARKER 34A RED LAZY MC MISS 67R LAZY MC LOOKOUT 37U RED LAZY MC GOLD DESIGN 84U RED LAZY MC SMASH 41N RED LAZY MC MISS FIREFLY 61L

|     |     |    |    |    |     |    | ADJ WW |
|-----|-----|----|----|----|-----|----|--------|
| 1.5 | 1.4 | 36 | 60 | 24 | 4.0 | 98 | 726    |

- These red flush mates are both excellent quality which attests to the consistency in their pedigrees Bold ribbed, square on all four corners and sound at the
- ground
- Has the pieces to make a terrific herd sire and leave his stamp on a herd
- PED 50J is a full sibiling