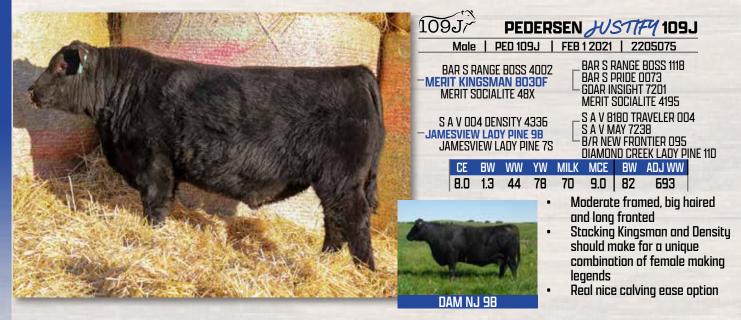

| 90    | JA                                     | PED             | ERS                                        | EN                       | NS                       | TIFIC               | CAT            | ton 9                               | OJ                |    |
|-------|----------------------------------------|-----------------|--------------------------------------------|--------------------------|--------------------------|---------------------|----------------|-------------------------------------|-------------------|----|
|       | Male                                   | PE              | 0 90,                                      | J                        | JAN 2                    | 3 2021              | 2              | 20502                               | B                 |    |
| -MERI | AR S R<br>T <mark>kin</mark><br>Erit s | s pri<br>R insi | IGE BOS<br>DE 0073<br>GHT 720<br>CIALITE 4 | )1                       |                          |                     |                |                                     |                   |    |
| -PEDE | RSEN                                   | AND             | /Alle\<br>Ee 32<br>Dee 21                  | 70                       | '                        |                     | V MAY          | i Mount<br>2397<br>Kota Go<br>Andee | JLD 18T           | 66 |
| 100   | CE                                     | BW              | WW                                         | YW                       | MILK                     | MCE                 | BW             | ADJ W                               | W                 |    |
|       | 4.0                                    | 2.4             | 48                                         | 87                       | 26                       | 8.0                 | 94             | 673                                 |                   |    |
| i est | a                                      |                 | fra<br>Da<br>ida                           | ame l<br>im is<br>eal in | to him<br>massi<br>terms | ive ribl<br>s of ud | ced a<br>der a | ch of a<br>nd abs<br>nd foot        | olutely<br>qualit |    |

Don't look past him just because he is a touch short on ears, he will leave you with some excellent replacement females

 
 Redersen
 ALAPENO
 92J

 Male
 PED 92J
 JAN 24 2021
 2205029
 92J/

BAR S RANGE BOSS 4002 MERIT KINGSMAN 8030F MERIT SOCIALITE 48X