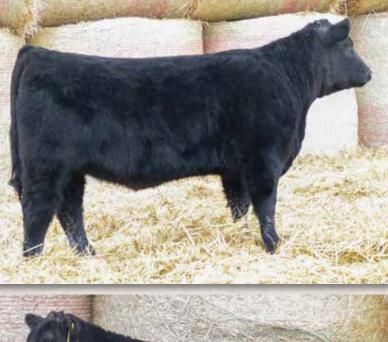

## BLACK ANGUS YEARLING BULLS

IJ PEDERSEN JANGLE 1J Male | PED 1J | JAN 1 2021 | 2206155

YOUNG DALEJULLIAN 153Z - Young dale Jullian 64e Young dale Ruby 53b

S CHISUM 6175 — Pedersen Undiscovered 19C Eggen quantum Miss 58S

YOUNG DALE JULIAN 108X S A V MADAME PRIDE 0261 Young dale Nozeka 22 Young dale Ruby 28T

S ALLIANCE 3313 S GLORIA 464 CRESCENT CREEK QUANTUM 71N MINBURN MISSIE 157P

| CE  | BW  | WW | YW | MILK | MCE | BW | ADJ WW |  |
|-----|-----|----|----|------|-----|----|--------|--|
| 7.0 | 0.6 | 54 | 94 | 22   | 9.0 | 82 | 755    |  |

- First Young Dale Jullian son to sell Powerful individual with added growth potential Paternal sibling to Pedersen Duchess 17J, the \$15,000 high seller at the Northern Select Sale
- Paternal Sibling to Pedersen Granite 9G, past High Seller to Wallgren Farms and Clifford Land and Cattle