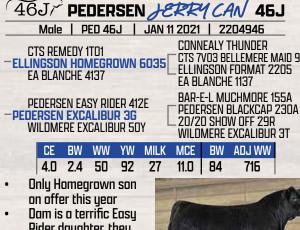

- Rider daughter, they have nice tidy udders with small teats and ideal placement
- Heifer friendlu option

CTS 7V03 BELLEMERE MAID 9T02

SIRE ELLINGSON HOMEGROWN Pedersen Livestock • Yearling Bulls

52J/ PEDERSEN JACKSON 52J PED 52J | JAN 11 2021 | 2204966 Male