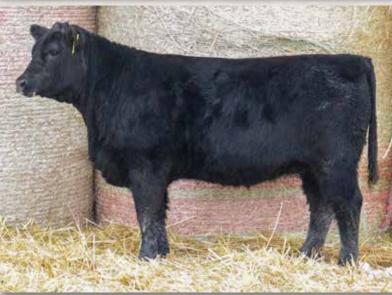

| 15                      | J                                        | P          | EDE    | RSE  | N                                                                                      | ACK               | <b>B</b> 0      | OT 15  | ij  |  |
|-------------------------|------------------------------------------|------------|--------|------|----------------------------------------------------------------------------------------|-------------------|-----------------|--------|-----|--|
|                         | Male                                     | 9   F      | PED 15 | J    | JAN 3                                                                                  | 3 2021            | 22              | 204873 |     |  |
| -MER                    | AR S F<br>I <mark>t kin</mark><br>Erit s | <b>GSM</b> | AN 80  | 130F | BAR S RANGE BOSS 1118<br>BAR S PRIDE 0073<br>GDAR INSIGHT 7201<br>MERIT SOCIALITE 4195 |                   |                 |        |     |  |
| -PEDE                   | B TOU<br>RSEN<br>ILDME                   | BELL       | E 351  | ID   | E                                                                                      | B A LAC<br>DBRL A | iy 680<br>Laska |        | 117 |  |
|                         | CE                                       | BW         | WW     | YW   | MILK                                                                                   | MCE               | BW              | ADJ WW |     |  |
|                         | 3.0                                      | 3.0        | 46     | 81   | 24                                                                                     | 9.0               | 95              | 659    |     |  |
| Quinn's Pick all summer |                                          |            |        |      |                                                                                        |                   |                 |        |     |  |

- Larger framed Kingsman son with added growth Kingsman sons will be momma makers

BAR S RANGE BOSS 4002 MERIT KINGSMAN BO3OF MERIT SOCIALITE 48X

SITZ UPWARD 307R - HR HAHN LADY RUTH 680W 648 MOBO LADY RUTH 680W

BAR S RANGE BOSS 1118 BAR S PRIDE 0073 GDAR INSIGHT 7201 MERIT SOCIALITE 4195 CONNEALY ONWARD SITZ HENRIETTA PRIDE 81M GEIS HEADS UP 40'04 KBJ LADY RUTH 135S

| C   | E B' | N V | WW | YW | MILK | MCE | BW | ADJ WW |
|-----|------|-----|----|----|------|-----|----|--------|
| 7.0 | ] 1. | 6   | 53 | 93 | 30   | 9.0 | 80 | 640    |

- Thick made, big topped, large scrotalled individual Dam has been a very consistent producer, daughter sold to KEB Angus at the Form and Function sale
- Heifer safe

| 23J/                                       | :     | P     | EDE    | RSE    | NH                 | De                | <i>FE</i> 23         | 3J   |
|--------------------------------------------|-------|-------|--------|--------|--------------------|-------------------|----------------------|------|
| Male                                       | :   P | ED 23 | 3J     | JAN 5  | 5 2021             | 22                | 204879               |      |
| BAR S R/<br>- <b>Merit King</b><br>Merit S | SMAN  | 1 803 | DF     | E      | bar s f<br>Gdar in | PRIDE (<br>NSIGHT |                      |      |
| Bruns /<br><b>Pedersen</b><br>Pedersi      | ANDE  | 45F   |        | L      |                    | dge Bi<br>/Ale B  | LACKBIRD<br>ANDO 647 |      |
| CE                                         | BW    | WW    | YW     | MILK   | MCE                | BW                | ADJ WW               |      |
| 5.0                                        | 2.3   | 51    | 90     | 28     | 11.0               | 87                | 714                  |      |
| Kings                                      |       |       | are vi | ery co | nsiste             | nt an             | d have a             | good |