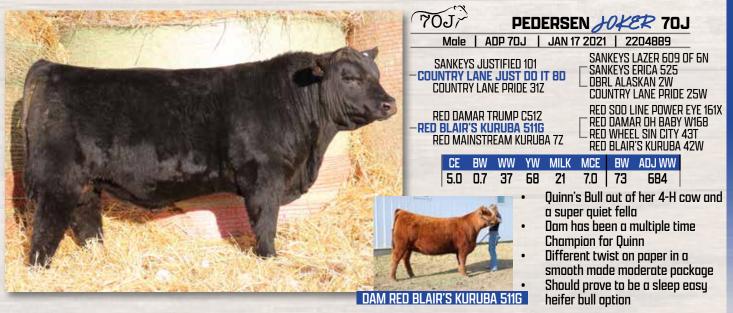

| 49J 7 RED PEDERSEN HAX 49J                                                                                                            |  |  |  |  |  |  |  |  |  |  |  |
|---------------------------------------------------------------------------------------------------------------------------------------|--|--|--|--|--|--|--|--|--|--|--|
| Male   PED 49J   JAN 11 2021   2204956                                                                                                |  |  |  |  |  |  |  |  |  |  |  |
| RED SDO LINE POWER EYE 161X<br><b>RED KJHT POWER TAKE OFF</b><br>RED SRA PAINTBUCKET<br>RED SRA PAINTBUCKET<br>RED SRA PICABO PROMISE |  |  |  |  |  |  |  |  |  |  |  |
| RED LAZY MC SMASH 41N<br>-RED PEDERSEN COUNTESS 186<br>RED EGGEN KING ROB MISS 61L<br>RED SPUR COUNTESS 20E                           |  |  |  |  |  |  |  |  |  |  |  |
| CE BW WW YW MILK MCE BW ADJ WW                                                                                                        |  |  |  |  |  |  |  |  |  |  |  |
| 2.0 2.4 31 65 26 4.0 88 676                                                                                                           |  |  |  |  |  |  |  |  |  |  |  |
| Calving ease option in the red division, PTO Sons are<br>consistently low birth weight                                                |  |  |  |  |  |  |  |  |  |  |  |

- Smooth shoulders and small headed Big haired