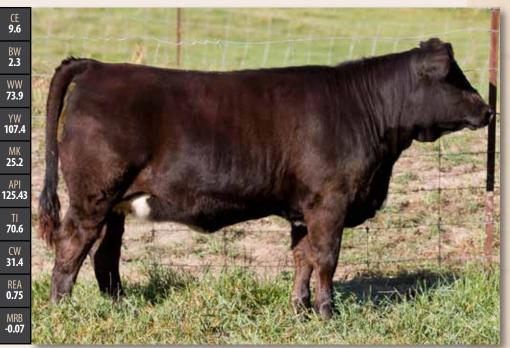

# Jeanne D'anc

#BPG1347000 | 21 FEB 2021 | LFF 3J | PUREBRED | POLLED

3C W/C RIGHT TRACK W9462 W/C WIDE TRACK 694Y MISS WERNING 694S

KHL BOXCAR WILLY 908W KHL COUNTRY GIRL 4C

KHL WHITNEY 903W

HRM RIGHT ON TOR 3C STEVIE S6509 B PVF-SSH 1L10 LIBERTY MISS WERNING 294M

**KAPPES ROCK SOLID H32** TAYLORS MISSY HALLE CNS DREAM ON L186 MJ BLACK PEARL 285S

BW **89** 

CE 9.6

BW 2.3

WW

73.9

ΥW

25.2

⊺l **70.6** 

REA **0.75** 

7.0

BW 3.1

WW **76** 

YW 112

Act WW 737

This heifer is the product of strong genetics. Her dam consistently produces solid progeny, and is a tremendous milker and a very smooth calver. Jeanne d'Arc's is sired by W/C Wide Track 694Y, a bull that brings deep body and the vigour of outcrossing.

Dam - KHL Country Girl 4C