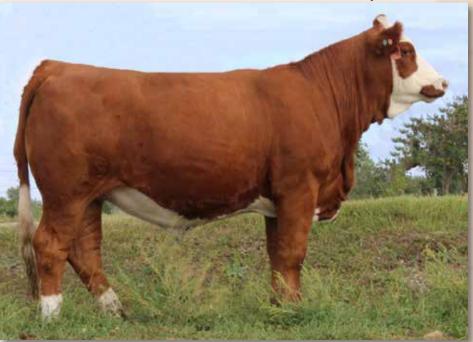

## Donovandale Farm

DONOVANDALE Holly 14H #1359893 | 16 FEB 2020 | DONO 14H | FULLBLOOD | HORNED

BHR THREE SIXES SA LGGGE EVERGREENS ODDS DARTAGNAN

WELDEHAVEN MS BRAVO PF 2B

DONOVANDALE POL PRESTIGE **EVERGREENS FIRE** BISCH NORTHRIVER BONITA

CHAMPS BRAVO WELDEHAVEN HOLLOW FF 21Z

ALLM COLOSSAL 25U DONOVANDALE XTRA SPICEY PHS POLLED WORLDWIDE 14W CHRISTEL LĉGENDE 108 U

BW **87** ADJWW N/A ADJ YW **N/A**  CE **4.7** 

BW **5.1** 

WW 73.3

YW **105.1** 

37.4

API **123.93** 

⊺| **70.49** 

CW **21.6** 

REA **0.91** 

MRB 0.03

CE 2.5

BW 6.2

WW 77.4

33

⊺| 69.9

CW **23.7** 

REA 0.91

-0.01

Donovandale Holly 14H is an extremely long bodied Full Fleckvieh. Her dam, Evergreens Fire is out of Norm's favourite cow family. We purchased Fire at this same elite sale. Holly is bred to calve on Valentine's Day to FGAF Guererro 810Y. This should be a sweet heart of a calf. Her sire, Evergreens Odds Dartagnan is a dark red, long bodied Three Sixes bull of Norm's.

**Bred May 9th to FGAF Guererro 810Y** 