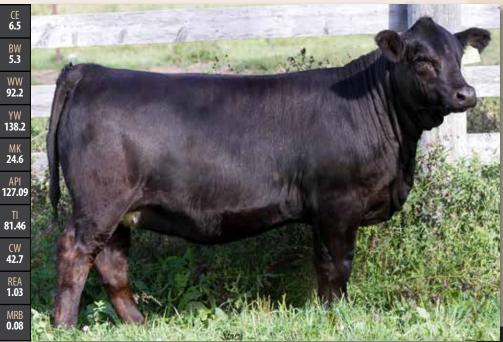

# HOME GROWN High Class

#BPG1354243 | 2 OCT 2020 | HGCC 6H | PUREBRED | POLLED

KOP SPARTAN 113A Hi tech eastwood et 109e

Dam:

Dam:

MITTOMDATE KI22E2 86B

HI TECH WHISTLER
HI TECH BLK YVETTE
ROCKRIDGE WHITNEY

MRL HIGH VOLTAGE 155X KOP MS CROSBY 43Y TRAXS RUSHMORE X103 WILLOWDALE SWINGER 50S

CNS DREAM ON L186 JETSTREAM TREASURE 3T RED SVM POL FUSION ROCKRIDGE PIXIE

Home Grown High Class might not have been born in the right month to be a show heifer but she is going to produce some good ones for the ring in the future! Quiet, deep, sound footed with a

beautiful baldy face, she is ready to be bred to a bull of your choosing! Bloodlines going back to KOP Spartain 113A and Dream On while also highlighting some great Ontario breeders like Hi Tech Farms and Jetstream Livestock. Don't miss your chance to own High Class on sale day!