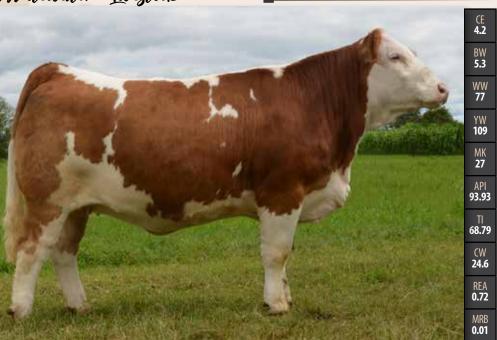

# ROSEMEAD Delly bear 33J \*PG1351440 | 2 JAN 2021 | IKM 33J | PUREBRED | POLLED

KWA FLYF RED MOUNTAIN 16Z **ROSEMEAD GRAND SLAM 87G** 

ROSEMEAD AMARETTO 130A MAFR HORIZON 7Y

ROSEMEAD GRACIE 96G ROSEMEAD MISS DIVA 52D ROSEMEAD TIA MARIA 3T

LFE BS LEWIS 322U LFE KJLI DREAMLADY 79W ROSEMEAD BACKDRAFT 133B ROSEMEAD BABY DOLL 136B

BW **78** ADJWW N/A

Jelly Bean is a solid red heifer out of a Red Mountain son that we sold to the Donovan's in Quebec. Her dam Gracie is a half sister to the heifer that we sold to the Whelan's in Sask where she was a recent Champion at the Canadian YCS Show this past summer.

Jelly Bean could do the same for her new owners.

Half Sister to Jellybean's Dam