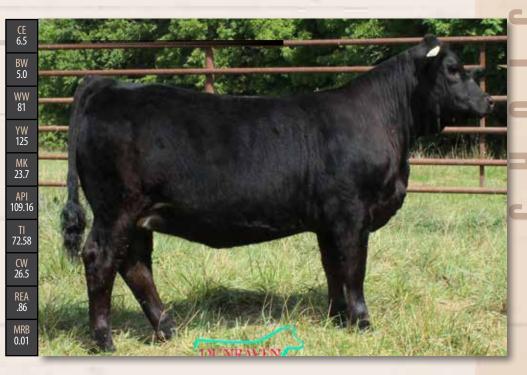

# #PG1349786 | 7 FEB 2021 | ALL 19J | PUREBRED | POLLED

SVS BROOKS 669D SVS TYCOON 841F SVS RED ANNIE 411B

**ERIXON WAR PAINT 42D ERIXON LADY 31F ERIXON LADY 41C** 

ACS EVERREADY 970W 3D MISS RED NOREMAC 211U

NUG ROYAL RED 324A RF SCREAM 215Z Erixon revelstock 41A 91

BW **4.3** 

WW 93

REA **0.94** 

This Tycoon heifer calf is what we hoped to produce when we made this mating. Her dam, Lady, was purchased as one of the high sellers from a previous Border City sale. Lady Tycoon and her

dam Lady make an awesome 3 yr old pair. Lots of power and performance in this Tycoon daughter. Sells open

Owned with Bristol View Farms and Andrew Moore.

Jamieson Genetics

#BPC1360703 | 7 FEB 2021 | JGEN 8J | PUREBRED | POLLED