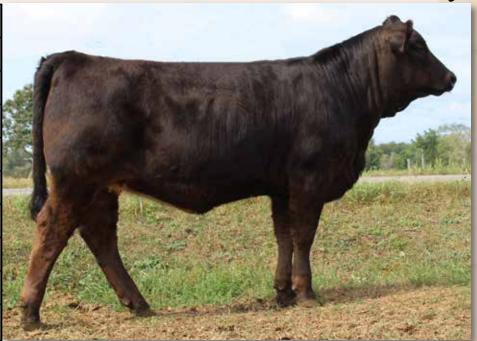

Sire - Hi Tech Eastwood

Crystal Brook Farm

9 CBF Gemma 22J

DOUBLE BAR D SPITFIRE 20X

e: STARWEST POL EAGLE EYE

FSMB MULAN 10B

ANCHOR D ENTOURAGE 235X STARWEST GINGER 50GG ANCHOR D BAILEY 402B DOUBLE BAR D EVEREST 103U VIRGINIA MS TREASURE 4T ALLM COLOSSAL 25U MEI HEI CA 8065

BAR 5 SA STRIDE 413P Anchor D TIA 235T Black gold Epic 14Z Anchor D Tyra 20T

Crystal Brook is very pleased to participate in this year's Stars of the Valley sale. Gemma 22J is a beautiful Full Fleck that has been a favourite since she hit the ground. A nice blend of style and maternal strength, she brings it all together with perfect goggles and a deep dark red coat. Her

#1361170 | 2 JAN 2021 | CBF 22J | FULLBLOOD | HORNED

dam was purchased as a bred heifer last year from Starwest with Anchor D on the top and bottom of her pedigree. We couldn't be more pleased with the job she did growing this calf. Naturally deep, stylish with a great temperament, Gemma 22J is definitely going to make an awesome brood cow. She is a halter broke as an added bonus.