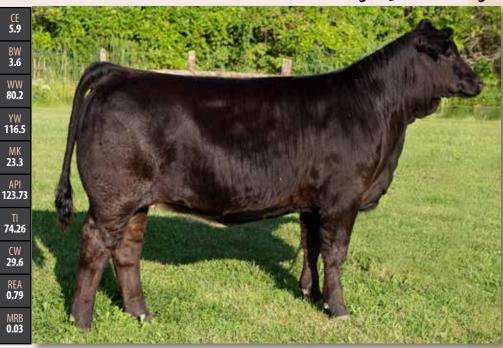

# DONOVANDALE Dewel 6J

#BPC1357845 | 6 JAN 2021 | DONO 6J | PUREBRED | POLLED

LKCC BOLD VENTURE 194F MS CRYSTEEL VOLTAGE 194A

RC CLUB KING 040R DONOVANDALE BLACK JEWEL

CNS DREAM ON L186 WS MARLA 276M SS/PRS HIGH VOLTAGE 244X

RC MISS GRIFFEY 038N DONOVANDALE SAPPHIRE

BW **87** ADJWW N/A CE **7.8** 

BW 3.9

WW 80.8

113.7

22.6

125.88

⊺| **75.9**6

CW **16** 

REA **0.67** 

MK 17.6

API **106.22** 

⊺| 65.07

CW **15.9** 

REA **0.68** 

-0.07

A long bodied black calf that we should be keeping; her Dam, Donovandale Black Jewel puts the big butted calves out year after year. Temperament is bred into Jewel. Her sire, LKCC Bold Venture 194F is well known both for his show ability and producing the good ones. Bold Venture is owned by some of the top breeders in Western Canada. Venture received the honour of being named Reserve CSA Bull of the Year in 2019.