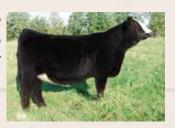

# Spruce Rock Farmy

SPRF Jenny 1J #PG1353308 | 2 JAN 2021 | SPRK 1J | PUREBRED | POLLED

KWA FLYF RED MOUNTAIN 16Z

HARVIE RED SUMMIT 54B HARVIE DAKOTA ROSE 11Z

WING LIVE AMMO 420B ZIEVIEW GINGER 3G

HARVIE JDF WALLBANGER111X

REMINGTON LOCK N LOAD 54U RCFS SWEET TREAT CNS DREAM ON L186

BW **79** ADJWW **N/A** 

HAC-ME MS-SWEET-DREAMS-3S

They asked us to offer our best animals and we have delivered! Jenny is a powerful, polled female that will not disappoint. She is out of the 2016 National Grand Champion Simmental Bull, Harvie Red Summit, who also won the Supreme Bull Show at the Farm Fair International. She's

got impressive genetics on the dam's side too with CNS Dream On, Remington Lock n Load, and WINC Live Ammo. Jenny has been a top pick in our barn since the day she was born. If you are looking for a showy, halter broke, 4H prospect you can't go wrong with this strong red heifer. Don't miss out on the chance to take home this sweetheart.