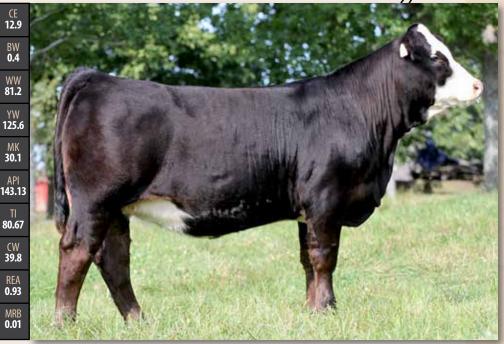

Al to Guerrero on March 19th, expected due date December 26th

Fenne Tenna Agni MCCAIG Wilma 2G CE **5.1** BW **4.5** #PG1318093 | 9 DEC 2019 | MCC 2G | PUREBRED | POLLED LFE BLACK LAKOTA 385W Tripile C Smarty Pants R Harvie JDF Wallbanger111X Ultra Dreamgirl Cass 59W WW 69.4 BW **70** NUG ROYAL RED 324A Rosemead Fireball 78F **ULTRA MISS CASSY 16C** ADJWW **649** YW 99.6 SUNNY VALLEY DAKOTA 9Z DEK 662S Norwood Raffiki FF 13R GMCN Sheila 79S **ALLIANCE POLLED DAKOTA** Dam: GMCN EDNA 49E ADJ YW MK **27.1** GMCN WAYLON 67W N/A API **112.6** We are delighted to offer McCaig Wilma 2G she has consistently from birth caught our eye with her ⊺| 66.68 CW 23.4 REA **0.84** Al bred to Wheatland Affinity March 24th. Exposed to Donavandale Bailout

deep flashy red colour and her ability to stand out in the group. Her sire is Rosemead Fireball 78F a powerful and showy royal red bull out of Ultra Miss Cassy 16C. On the dam side she has a hint of full blood, with her grand sire being Alliance Polled Dakota. We are extremely confident that she will continue to excel in any herd.