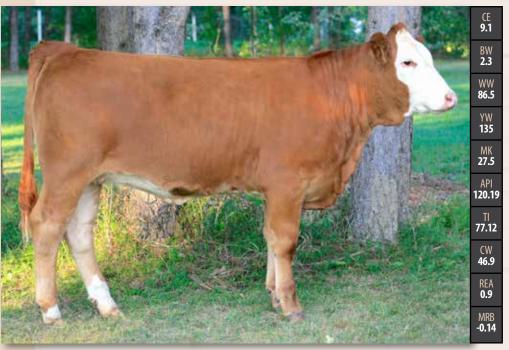

#### 1 HOME GROWN CATTLE COMPANY

Catherine Walsh 3267 Murton Rd Harrowsmith, ON KOH 1VO 613,985,6606

# HOME GROWN High Class

#BPG1354243 | 2 OCT 2020 | HGCC 6H | PUREBRED | POLLED

KOP SPARTAN 113A Hi tech eastwood et 109e

Dam:

Dam:

MITTOMDATE KI22E2 86B

HI TECH WHISTLER
HI TECH BLK YVETTE
ROCKRIDGE WHITNEY

MRL HIGH VOLTAGE 155X KOP MS CROSBY 43Y TRAXS RUSHMORE X103 WILLOWDALE SWINGER 50S

CNS DREAM ON L186 JETSTREAM TREASURE 3T RED SVM POL FUSION ROCKRIDGE PIXIE

Home Grown High Class might not have been born in the right month to be a show heifer but she is going to produce some good ones for the ring in the future! Quiet, deep, sound footed with a

beautiful baldy face, she is ready to be bred to a bull of your choosing! Bloodlines going back to KOP Spartain 113A and Dream On while also highlighting some great Ontario breeders like Hi Tech Farms and Jetstream Livestock. Don't miss your chance to own High Class on sale day!