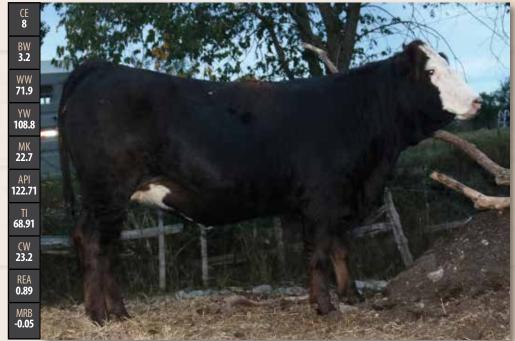

# #PG1349786 | 7 FEB 2021 | ALL 19J | PUREBRED | POLLED

SVS BROOKS 669D SVS TYCOON 841F SVS RED ANNIE 411B

**ERIXON WAR PAINT 42D ERIXON LADY 31F ERIXON LADY 41C** 

ACS EVERREADY 970W 3D MISS RED NOREMAC 211U

NUG ROYAL RED 324A RF SCREAM 215Z Erixon revelstock 41A 91

BW **4.3** 

WW 93

REA **0.94** 

This Tycoon heifer calf is what we hoped to produce when we made this mating. Her dam, Lady, was purchased as one of the high sellers from a previous Border City sale. Lady Tycoon and her

dam Lady make an awesome 3 yr old pair. Lots of power and performance in this Tycoon daughter. Sells open

Owned with Bristol View Farms and Andrew Moore.

Jamieson Genetics

#BPC1360703 | 7 FEB 2021 | JGEN 8J | PUREBRED | POLLED