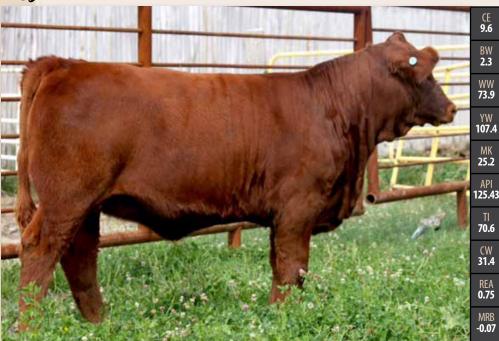

Al to Guerrero on March 19th, expected due date December 26th

Fenne Tenna Agni MCCAIG Wilma 2G CE **5.1** BW **4.5** #PG1318093 | 9 DEC 2019 | MCC 2G | PUREBRED | POLLED LFE BLACK LAKOTA 385W Tripile C Smarty Pants R Harvie JDF Wallbanger111X Ultra Dreamgirl Cass 59W WW 69.4 BW **70** NUG ROYAL RED 324A Rosemead Fireball 78F **ULTRA MISS CASSY 16C** ADJWW **649** YW 99.6 SUNNY VALLEY DAKOTA 9Z DEK 662S Norwood Raffiki FF 13R GMCN Sheila 79S **ALLIANCE POLLED DAKOTA** Dam: GMCN EDNA 49E ADJ YW MK **27.1** GMCN WAYLON 67W N/A API **112.6** We are delighted to offer McCaig Wilma 2G she has consistently from birth caught our eye with her ⊺| 66.68 CW 23.4 REA **0.84** Al bred to Wheatland Affinity March 24th. Exposed to Donavandale Bailout

deep flashy red colour and her ability to stand out in the group. Her sire is Rosemead Fireball 78F a powerful and showy royal red bull out of Ultra Miss Cassy 16C. On the dam side she has a hint of full blood, with her grand sire being Alliance Polled Dakota. We are extremely confident that she will continue to excel in any herd.