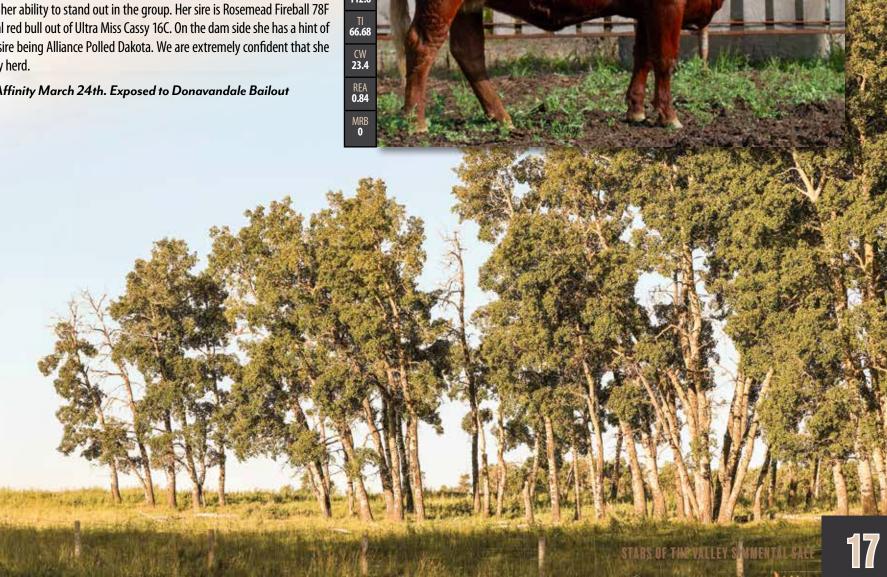

Al to Guerrero on March 19th, expected due date December 26th

Fenne Tenna Agni MCCAIG Wilma 2G CE **5.1** BW **4.5** #PG1318093 | 9 DEC 2019 | MCC 2G | PUREBRED | POLLED LFE BLACK LAKOTA 385W Tripile C Smarty Pants R Harvie JDF Wallbanger111X Ultra Dreamgirl Cass 59W WW 69.4 BW **70** NUG ROYAL RED 324A Rosemead Fireball 78F **ULTRA MISS CASSY 16C** ADJWW **649** YW 99.6 SUNNY VALLEY DAKOTA 9Z DEK 662S Norwood Raffiki FF 13R GMCN Sheila 79S **ALLIANCE POLLED DAKOTA** Dam: GMCN EDNA 49E ADJ YW MK **27.1** GMCN WAYLON 67W N/A API **112.6** We are delighted to offer McCaig Wilma 2G she has consistently from birth caught our eye with her ⊺| 66.68 CW 23.4 REA **0.84** Al bred to Wheatland Affinity March 24th. Exposed to Donavandale Bailout

deep flashy red colour and her ability to stand out in the group. Her sire is Rosemead Fireball 78F a powerful and showy royal red bull out of Ultra Miss Cassy 16C. On the dam side she has a hint of full blood, with her grand sire being Alliance Polled Dakota. We are extremely confident that she will continue to excel in any herd.