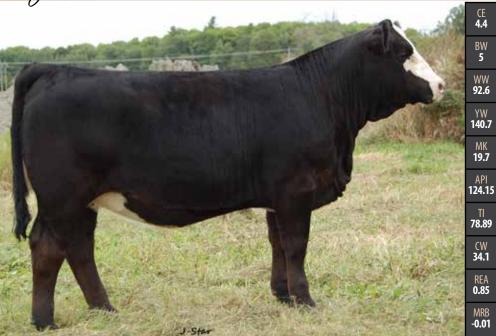

# DONOVANDALE Dewel 6J

#BPC1357845 | 6 JAN 2021 | DONO 6J | PUREBRED | POLLED

LKCC BOLD VENTURE 194F MS CRYSTEEL VOLTAGE 194A

RC CLUB KING 040R DONOVANDALE BLACK JEWEL

CNS DREAM ON L186 WS MARLA 276M SS/PRS HIGH VOLTAGE 244X

RC MISS GRIFFEY 038N DONOVANDALE SAPPHIRE

BW **87** ADJWW N/A CE **7.8** 

BW 3.9

WW 80.8

113.7

22.6

125.88

⊺| **75.9**6

CW **16** 

REA **0.67** 

MK 17.6

API **106.22** 

⊺| 65.07

CW **15.9** 

REA **0.68** 

-0.07

A long bodied black calf that we should be keeping; her Dam, Donovandale Black Jewel puts the big butted calves out year after year. Temperament is bred into Jewel. Her sire, LKCC Bold Venture 194F is well known both for his show ability and producing the good ones. Bold Venture is owned by some of the top breeders in Western Canada. Venture received the honour of being named Reserve CSA Bull of the Year in 2019.