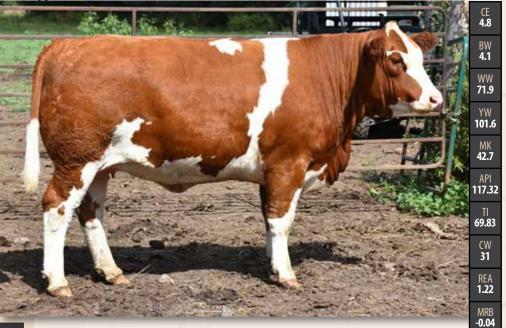

CHAMPS BRAVO WELDEHAVEN HOLLOW FF 21Z

ALLM COLOSSAL 25U DONOVANDALE XTRA SPICEY PHS POLLED WORLDWIDE 14W CHRISTEL LĉGENDE 108 U

BW **87** ADJWW N/A ADJ YW **N/A**  CE **4.7** 

BW **5.1** 

WW 73.3

YW **105.1** 

37.4

API **123.93** 

⊺| **70.49** 

CW **21.6** 

REA **0.91** 

MRB 0.03

CE 2.5

BW 6.2

WW 77.4

33

⊺| 69.9

CW **23.7** 

REA 0.91

-0.01

Donovandale Holly 14H is an extremely long bodied Full Fleckvieh. Her dam, Evergreens Fire is out of Norm's favourite cow family. We purchased Fire at this same elite sale. Holly is bred to calve on Valentine's Day to FGAF Guererro 810Y. This should be a sweet heart of a calf. Her sire, Evergreens Odds Dartagnan is a dark red, long bodied Three Sixes bull of Norm's.

**Bred May 9th to FGAF Guererro 810Y** 