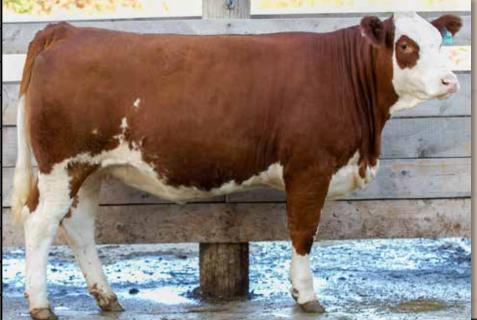

Sire - Hi Tech Eastwood

Crystal Brook Farm

9 CBF Gemma 22J

DOUBLE BAR D SPITFIRE 20X

e: STARWEST POL EAGLE EYE

FSMB MULAN 10B

ANCHOR D ENTOURAGE 235X STARWEST GINGER 50GG ANCHOR D BAILEY 402B DOUBLE BAR D EVEREST 103U VIRGINIA MS TREASURE 4T ALLM COLOSSAL 25U MEI HEI CA 8065

BAR 5 SA STRIDE 413P Anchor D TIA 235T Black gold Epic 14Z Anchor D Tyra 20T

Crystal Brook is very pleased to participate in this year's Stars of the Valley sale. Gemma 22J is a beautiful Full Fleck that has been a favourite since she hit the ground. A nice blend of style and maternal strength, she brings it all together with perfect goggles and a deep dark red coat. Her

#1361170 | 2 JAN 2021 | CBF 22J | FULLBLOOD | HORNED

dam was purchased as a bred heifer last year from Starwest with Anchor D on the top and bottom of her pedigree. We couldn't be more pleased with the job she did growing this calf. Naturally deep, stylish with a great temperament, Gemma 22J is definitely going to make an awesome brood cow. She is a halter broke as an added bonus.