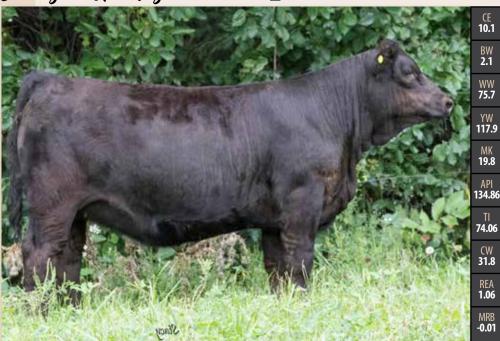

# JAMG Black Repa 31

#BPG1360691 3 JAN 2021 JGEN 3J PUREBRED POLLED

Dam:

R PLUS 5015C R PLUS SWAYZE 7083E MISS R PLUS 4059B

JF AMERICAN PRIDE 0987X Double Bar D reba 712C DOUBLE BAR D REBA 503Z

WFL ABSOLUTE 51Y IPU MS. 56U LINER 15A LFE RICH RAY 369Z

WLE CRUISIN SUSAN T26 RC CLUB KING 040R

After a fellow breeder questioned where the baldie face on Reba came from, we decided to send out DNA on her just to be sure even though our semen inventory and insemination records seemed ok. It was good decision, as obviously due to an insemination error she is in fact a daughter of R PLUS

Swayze 7083E! Still the same good heifer, very competitive so far in the show ring and in fact being a Swayze, she might fit better in some programs as she will be more of an outcross to many sires on the market. Very quiet and well halterbroke. Here is your 4H calf for next year and top cow prospect for the future. Black Reba & her dam