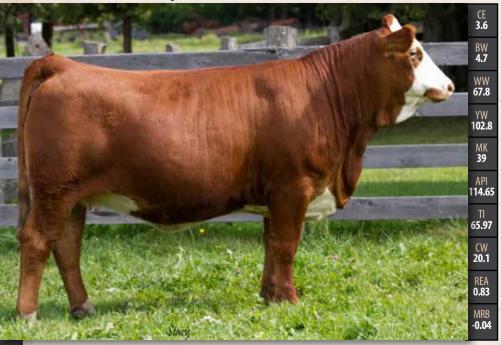

#### 1 HOME GROWN CATTLE COMPANY

Catherine Walsh 3267 Murton Rd Harrowsmith, ON KOH 1VO 613,985,6606

# HOME GROWN High Class

#BPG1354243 | 2 OCT 2020 | HGCC 6H | PUREBRED | POLLED

KOP SPARTAN 113A Hi tech eastwood et 109e

Dam:

Dam:

MITTOMDATE KI22E2 86B

HI TECH WHISTLER
HI TECH BLK YVETTE
ROCKRIDGE WHITNEY

MRL HIGH VOLTAGE 155X KOP MS CROSBY 43Y TRAXS RUSHMORE X103 WILLOWDALE SWINGER 50S

CNS DREAM ON L186 JETSTREAM TREASURE 3T RED SVM POL FUSION ROCKRIDGE PIXIE

Home Grown High Class might not have been born in the right month to be a show heifer but she is going to produce some good ones for the ring in the future! Quiet, deep, sound footed with a

beautiful baldy face, she is ready to be bred to a bull of your choosing! Bloodlines going back to KOP Spartain 113A and Dream On while also highlighting some great Ontario breeders like Hi Tech Farms and Jetstream Livestock. Don't miss your chance to own High Class on sale day!