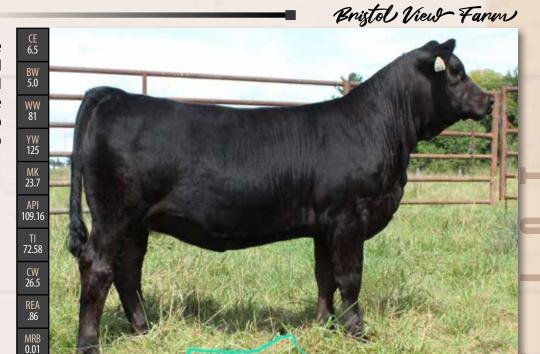

# #PG1349786 | 7 FEB 2021 | ALL 19J | PUREBRED | POLLED

SVS BROOKS 669D SVS TYCOON 841F SVS RED ANNIE 411B

**ERIXON WAR PAINT 42D ERIXON LADY 31F ERIXON LADY 41C** 

ACS EVERREADY 970W 3D MISS RED NOREMAC 211U

NUG ROYAL RED 324A RF SCREAM 215Z Erixon revelstock 41A 91

BW **4.3** 

WW 93

REA **0.94** 

This Tycoon heifer calf is what we hoped to produce when we made this mating. Her dam, Lady, was purchased as one of the high sellers from a previous Border City sale. Lady Tycoon and her

dam Lady make an awesome 3 yr old pair. Lots of power and performance in this Tycoon daughter. Sells open

Owned with Bristol View Farms and Andrew Moore.

Jamieson Genetics

#BPC1360703 | 7 FEB 2021 | JGEN 8J | PUREBRED | POLLED