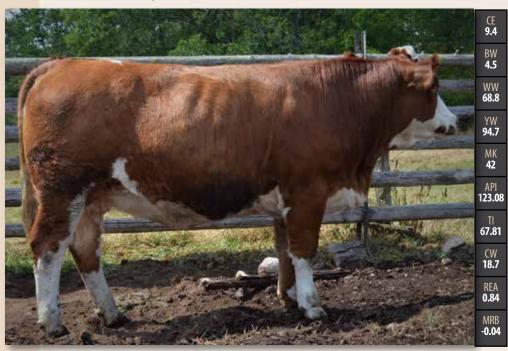

Al to Guerrero on March 19th, expected due date December 26th

Fenne Tenna Agni MCCAIG Wilma 2G CE **5.1** BW **4.5** #PG1318093 | 9 DEC 2019 | MCC 2G | PUREBRED | POLLED LFE BLACK LAKOTA 385W Tripile C Smarty Pants R Harvie JDF Wallbanger111X Ultra Dreamgirl Cass 59W WW 69.4 BW **70** NUG ROYAL RED 324A Rosemead Fireball 78F **ULTRA MISS CASSY 16C** ADJWW **649** YW 99.6 SUNNY VALLEY DAKOTA 9Z DEK 662S Norwood Raffiki FF 13R GMCN Sheila 79S **ALLIANCE POLLED DAKOTA** Dam: GMCN EDNA 49E ADJ YW MK **27.1** GMCN WAYLON 67W N/A API **112.6** We are delighted to offer McCaig Wilma 2G she has consistently from birth caught our eye with her ⊺| 66.68 CW 23.4 REA **0.84** Al bred to Wheatland Affinity March 24th. Exposed to Donavandale Bailout

deep flashy red colour and her ability to stand out in the group. Her sire is Rosemead Fireball 78F a powerful and showy royal red bull out of Ultra Miss Cassy 16C. On the dam side she has a hint of full blood, with her grand sire being Alliance Polled Dakota. We are extremely confident that she will continue to excel in any herd.