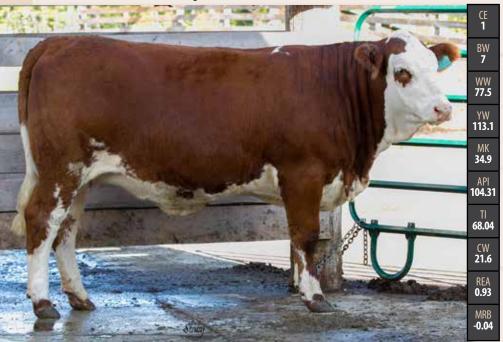

## Donovandale Farm

DONOVANDALE Holly 14H #1359893 | 16 FEB 2020 | DONO 14H | FULLBLOOD | HORNED

BHR THREE SIXES SA LGGGE EVERGREENS ODDS DARTAGNAN

WELDEHAVEN MS BRAVO PF 2B

DONOVANDALE POL PRESTIGE **EVERGREENS FIRE** BISCH NORTHRIVER BONITA

CHAMPS BRAVO WELDEHAVEN HOLLOW FF 21Z

ALLM COLOSSAL 25U DONOVANDALE XTRA SPICEY PHS POLLED WORLDWIDE 14W CHRISTEL LĉGENDE 108 U

BW **87** ADJWW N/A ADJ YW **N/A**  CE **4.7** 

BW **5.1** 

WW 73.3

YW **105.1** 

37.4

API **123.93** 

⊺| **70.49** 

CW **21.6** 

REA **0.91** 

MRB 0.03

CE 2.5

BW 6.2

WW 77.4

33

⊺| 69.9

CW **23.7** 

REA 0.91

-0.01

Donovandale Holly 14H is an extremely long bodied Full Fleckvieh. Her dam, Evergreens Fire is out of Norm's favourite cow family. We purchased Fire at this same elite sale. Holly is bred to calve on Valentine's Day to FGAF Guererro 810Y. This should be a sweet heart of a calf. Her sire, Evergreens Odds Dartagnan is a dark red, long bodied Three Sixes bull of Norm's.

**Bred May 9th to FGAF Guererro 810Y** 