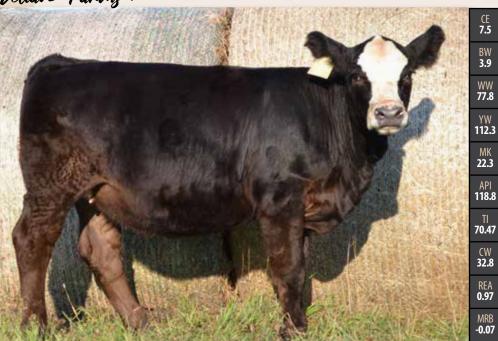

# Spruce Rock Farmy

SPRF Jenny 1J #PG1353308 | 2 JAN 2021 | SPRK 1J | PUREBRED | POLLED

KWA FLYF RED MOUNTAIN 16Z

HARVIE RED SUMMIT 54B HARVIE DAKOTA ROSE 11Z

WING LIVE AMMO 420B ZIEVIEW GINGER 3G

HARVIE JDF WALLBANGER111X

REMINGTON LOCK N LOAD 54U RCFS SWEET TREAT CNS DREAM ON L186

BW **79** ADJWW **N/A** 

HAC-ME MS-SWEET-DREAMS-3S

They asked us to offer our best animals and we have delivered! Jenny is a powerful, polled female that will not disappoint. She is out of the 2016 National Grand Champion Simmental Bull, Harvie Red Summit, who also won the Supreme Bull Show at the Farm Fair International. She's

got impressive genetics on the dam's side too with CNS Dream On, Remington Lock n Load, and WINC Live Ammo. Jenny has been a top pick in our barn since the day she was born. If you are looking for a showy, halter broke, 4H prospect you can't go wrong with this strong red heifer. Don't miss out on the chance to take home this sweetheart.