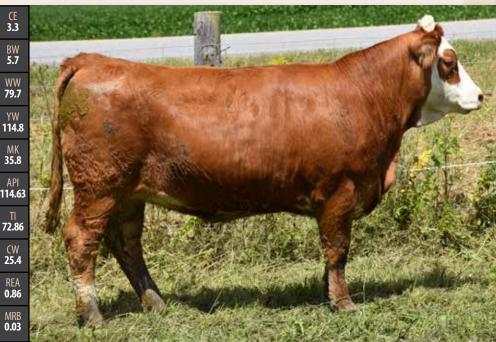

## Spruce Rock Farmy

#PG1353307 | 7 JAN 2021 | SPRK 2J | PUREBRED | POLLED

Dam:

KWA FLYF RED MOUNTAIN 16Z HARVIE RED SUMMIT 54B

HARVIE DAKOTA ROSE 11Z

BAR 5 PAYMASTER 1334D ZIEVIEW GOLDILOCKS 5G ZIEVIEW EXQUISITE 2E

**IPU RED WESTERN 49X** KWA MS ROCK 14X Harvie JDF Wallbanger111X WS Dakota Rose M86

HARKAWAY ENFORCER 16Y Bar 5 best lady 604y Erixon Pit Boss 21Z Hac-Mf Princess 1y

This heifer was Rob's top choice at our farm visit. Jules is a stylish polled heifer with solid genetics. She is out of the 2016 National Grand Champion Simmental Bull, Harvie Red Summit,

who also won the Supreme Bull Show at the Farm Fair International. Her dam goes back to Bar 5 Paymaster and Erixon Pit Boss. Jules is a beauty and a favorite in our barn. She is a long, deep bodied heifer that is halter broke, easy to work with and will be pleasure to add to your herd. If you are looking for a 4H prospect you can't go wrong with this showy heifer.

Sire - Harvie Red Summit

Donovandale Farm