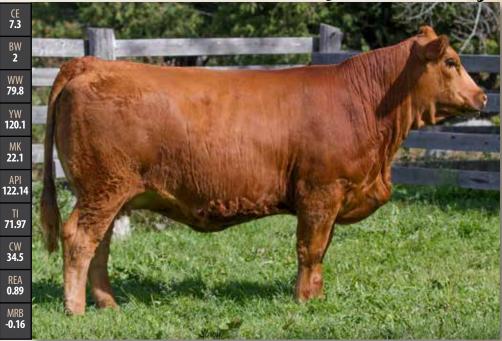

# Conolin Simmentals

# #P1360646 | 5 JAN 2020 | LLO 51H | FULLBLOOD | POLLED

**FGAF GUERRERO 810Y** FGAF DOWNTOWN 069E **JB CDN KANANASKIS 4019** 

**LRX HP ROCKET 23Y** LOROLIN MS BEAUTY 51B

NOSSATERRA REAL WISH 69U SHAWACRES JAHARI 50L

LRX MS ROCKET 3W Double bar D Everest 4R Lorolin MS Najinska

BW **82** ADJWW N/A ADJ YW N/A

Everyone has favourite cows in their herd. This heifer's dam and grand-dam are two of mine, very consistent year after year. Add in the Kananaskis cow on the sire side, gives a lot of cow power. Harmony is an attractive heifer, dark red with a bit of white, easy to spot in the group. She is moderate sized, thick, triple polled, full fleck and should have a nice udder. I think there is a lot of potential in this heifer. Vaccinated with Boyishield Gold and will be vet checked with a certificate.

Al'd to Anchor D Imax on March 25th. Exposed to "Mur" NGDB 80F (Starwest Pol Blueprint and Sunny Valley Lady A 51A) from May 23rd to August 4th. Safe to Al