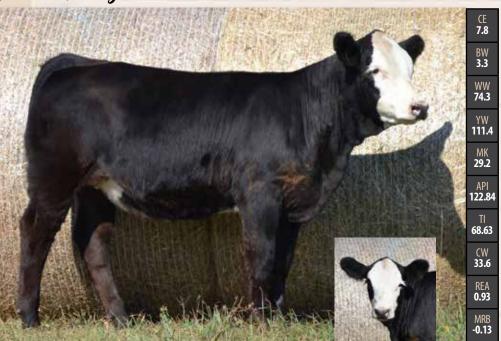

# DONOVANDALE Dewel 6J

#BPC1357845 | 6 JAN 2021 | DONO 6J | PUREBRED | POLLED

LKCC BOLD VENTURE 194F MS CRYSTEEL VOLTAGE 194A

RC CLUB KING 040R DONOVANDALE BLACK JEWEL

CNS DREAM ON L186 WS MARLA 276M SS/PRS HIGH VOLTAGE 244X

RC MISS GRIFFEY 038N DONOVANDALE SAPPHIRE

BW **87** ADJWW N/A CE **7.8** 

BW 3.9

WW 80.8

113.7

22.6

125.88

⊺| **75.9**6

CW **16** 

REA **0.67** 

MK 17.6

API **106.22** 

⊺| 65.07

CW **15.9** 

REA **0.68** 

-0.07

A long bodied black calf that we should be keeping; her Dam, Donovandale Black Jewel puts the big butted calves out year after year. Temperament is bred into Jewel. Her sire, LKCC Bold Venture 194F is well known both for his show ability and producing the good ones. Bold Venture is owned by some of the top breeders in Western Canada. Venture received the honour of being named Reserve CSA Bull of the Year in 2019.