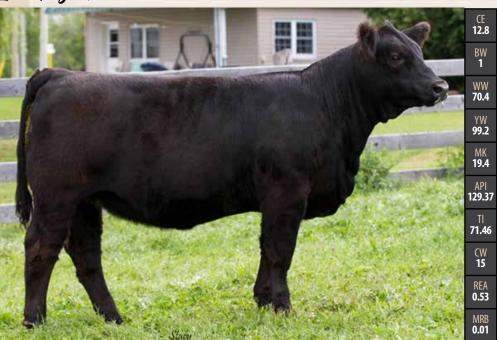

# DONOVANDALE Dewel 6J

#BPC1357845 | 6 JAN 2021 | DONO 6J | PUREBRED | POLLED

LKCC BOLD VENTURE 194F MS CRYSTEEL VOLTAGE 194A

RC CLUB KING 040R DONOVANDALE BLACK JEWEL

CNS DREAM ON L186 WS MARLA 276M SS/PRS HIGH VOLTAGE 244X

RC MISS GRIFFEY 038N DONOVANDALE SAPPHIRE

BW **87** ADJWW N/A CE **7.8** 

BW 3.9

WW 80.8

113.7

22.6

125.88

⊺| **75.9**6

CW **16** 

REA **0.67** 

MK 17.6

API **106.22** 

⊺| 65.07

CW **15.9** 

REA **0.68** 

-0.07

A long bodied black calf that we should be keeping; her Dam, Donovandale Black Jewel puts the big butted calves out year after year. Temperament is bred into Jewel. Her sire, LKCC Bold Venture 194F is well known both for his show ability and producing the good ones. Bold Venture is owned by some of the top breeders in Western Canada. Venture received the honour of being named Reserve CSA Bull of the Year in 2019.