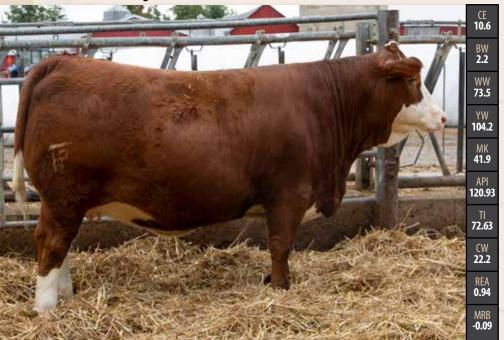

# Spruce Rock Farmy

SPRF Jenny 1J #PG1353308 | 2 JAN 2021 | SPRK 1J | PUREBRED | POLLED

KWA FLYF RED MOUNTAIN 16Z

HARVIE RED SUMMIT 54B HARVIE DAKOTA ROSE 11Z

WING LIVE AMMO 420B ZIEVIEW GINGER 3G

HARVIE JDF WALLBANGER111X

REMINGTON LOCK N LOAD 54U RCFS SWEET TREAT CNS DREAM ON L186

BW **79** ADJWW **N/A** 

HAC-ME MS-SWEET-DREAMS-3S

They asked us to offer our best animals and we have delivered! Jenny is a powerful, polled female that will not disappoint. She is out of the 2016 National Grand Champion Simmental Bull, Harvie Red Summit, who also won the Supreme Bull Show at the Farm Fair International. She's

got impressive genetics on the dam's side too with CNS Dream On, Remington Lock n Load, and WINC Live Ammo. Jenny has been a top pick in our barn since the day she was born. If you are looking for a showy, halter broke, 4H prospect you can't go wrong with this strong red heifer. Don't miss out on the chance to take home this sweetheart.