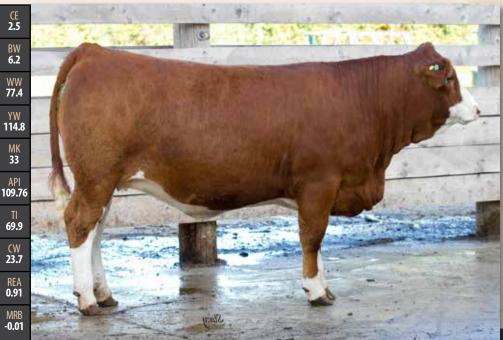

## Donovandale Farm

DONOVANDALE Holly 14H #1359893 | 16 FEB 2020 | DONO 14H | FULLBLOOD | HORNED

BHR THREE SIXES SA LGGGE EVERGREENS ODDS DARTAGNAN

WELDEHAVEN MS BRAVO PF 2B

DONOVANDALE POL PRESTIGE **EVERGREENS FIRE** BISCH NORTHRIVER BONITA

CHAMPS BRAVO WELDEHAVEN HOLLOW FF 21Z

ALLM COLOSSAL 25U DONOVANDALE XTRA SPICEY PHS POLLED WORLDWIDE 14W CHRISTEL LĉGENDE 108 U

BW **87** ADJWW N/A ADJ YW **N/A**  CE **4.7** 

BW **5.1** 

WW 73.3

YW **105.1** 

37.4

API **123.93** 

⊺| **70.49** 

CW **21.6** 

REA **0.91** 

MRB 0.03

CE 2.5

BW 6.2

WW 77.4

33

⊺| 69.9

CW **23.7** 

REA 0.91

-0.01

Donovandale Holly 14H is an extremely long bodied Full Fleckvieh. Her dam, Evergreens Fire is out of Norm's favourite cow family. We purchased Fire at this same elite sale. Holly is bred to calve on Valentine's Day to FGAF Guererro 810Y. This should be a sweet heart of a calf. Her sire, Evergreens Odds Dartagnan is a dark red, long bodied Three Sixes bull of Norm's.

**Bred May 9th to FGAF Guererro 810Y** 