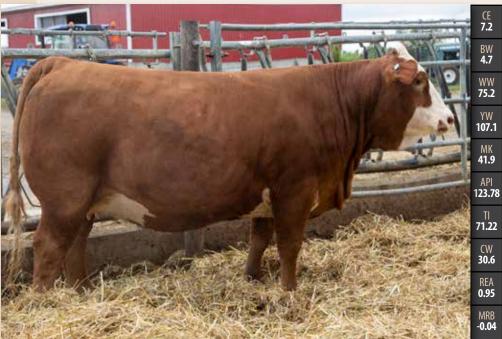

# ROSEMEAD Delly bear 33J \*PG1351440 | 2 JAN 2021 | IKM 33J | PUREBRED | POLLED

KWA FLYF RED MOUNTAIN 16Z **ROSEMEAD GRAND SLAM 87G** 

ROSEMEAD AMARETTO 130A MAFR HORIZON 7Y

ROSEMEAD GRACIE 96G ROSEMEAD MISS DIVA 52D ROSEMEAD TIA MARIA 3T

LFE BS LEWIS 322U LFE KJLI DREAMLADY 79W ROSEMEAD BACKDRAFT 133B ROSEMEAD BABY DOLL 136B

BW **78** ADJWW N/A

Jelly Bean is a solid red heifer out of a Red Mountain son that we sold to the Donovan's in Quebec. Her dam Gracie is a half sister to the heifer that we sold to the Whelan's in Sask where she was a recent Champion at the Canadian YCS Show this past summer.

Jelly Bean could do the same for her new owners.

Half Sister to Jellybean's Dam