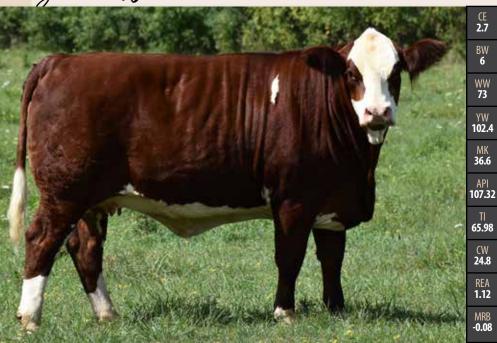

# DONOVANDALE Dewel 6J

#BPC1357845 | 6 JAN 2021 | DONO 6J | PUREBRED | POLLED

LKCC BOLD VENTURE 194F MS CRYSTEEL VOLTAGE 194A

RC CLUB KING 040R DONOVANDALE BLACK JEWEL

CNS DREAM ON L186 WS MARLA 276M SS/PRS HIGH VOLTAGE 244X

RC MISS GRIFFEY 038N DONOVANDALE SAPPHIRE

BW **87** ADJWW N/A CE **7.8** 

BW 3.9

WW 80.8

113.7

22.6

125.88

⊺| **75.9**6

CW **16** 

REA **0.67** 

MK 17.6

API **106.22** 

⊺| 65.07

CW **15.9** 

REA **0.68** 

-0.07

A long bodied black calf that we should be keeping; her Dam, Donovandale Black Jewel puts the big butted calves out year after year. Temperament is bred into Jewel. Her sire, LKCC Bold Venture 194F is well known both for his show ability and producing the good ones. Bold Venture is owned by some of the top breeders in Western Canada. Venture received the honour of being named Reserve CSA Bull of the Year in 2019.