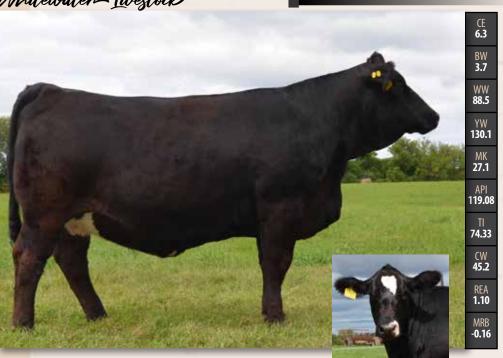

Bred to R Plus Uppercut 6103D on April 1.

Whitewater- (ivestock)

Dam:

SPRINGCREEK LINER 56U SPRINGCREEK BLUE CHIP 9D SPRINGCREEK TARA 111R

**SPRINGCREEK LOTTO 52Y** WHITEWATER DOVE 15D

RCC/TCF LINE DRIVE M181 NEVAS 193 MSR KANSAS TANK 235M SPRINGCREEK BROOKE 38L

KOP CROSBY 137W SPRINGCREEK BLK TESS 25T JF MILESTONE 999W JF/WFF EBONYS JOY 1259Y

Harley is a female that is hard to let go, she comes from a no miss cow that always cranks out a great one. She combines some top end genetics that have proven their worth time and time again whether it be making show females or top performing bulls. She is correct and feminine

in her make up and is already laying down a beautiful udder, we're excited to see how she develops in the future for her new owners.

A.I. bred to Hart State of War 056C on March 24th. Ultrasound safe Sire - Springcreek Blue Chip