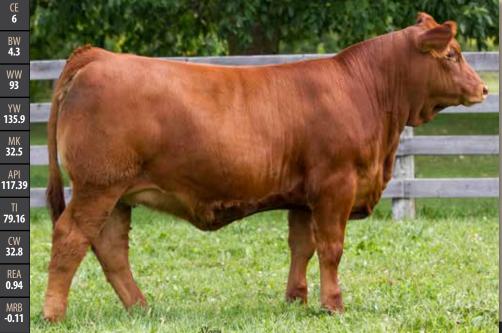

# Spruce Rock Farmy

SPRF Jenny 1J #PG1353308 | 2 JAN 2021 | SPRK 1J | PUREBRED | POLLED

KWA FLYF RED MOUNTAIN 16Z

HARVIE RED SUMMIT 54B HARVIE DAKOTA ROSE 11Z

WING LIVE AMMO 420B ZIEVIEW GINGER 3G

HARVIE JDF WALLBANGER111X

REMINGTON LOCK N LOAD 54U RCFS SWEET TREAT CNS DREAM ON L186

BW **79** ADJWW **N/A** 

HAC-ME MS-SWEET-DREAMS-3S

They asked us to offer our best animals and we have delivered! Jenny is a powerful, polled female that will not disappoint. She is out of the 2016 National Grand Champion Simmental Bull, Harvie Red Summit, who also won the Supreme Bull Show at the Farm Fair International. She's

got impressive genetics on the dam's side too with CNS Dream On, Remington Lock n Load, and WINC Live Ammo. Jenny has been a top pick in our barn since the day she was born. If you are looking for a showy, halter broke, 4H prospect you can't go wrong with this strong red heifer. Don't miss out on the chance to take home this sweetheart.