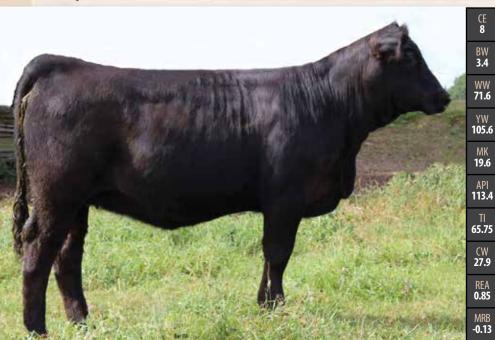

# Alliance Simmentals

# 12 ALLIANCE Sanah's Capacious #BPG1349787 | 14 JAN 2021 | ALL 9J | PUREBRED | POLLED

WFL WESTCOTT 24C **RF CAPACITY 742E** RF FAMOUS 409B

W/C WIDE TRACK 694Y **ALLIANCE LADY SARAH** BOUNDARY SARAH 7C

TNT 90 PROOF Z401 WFL SWEET LICIOUS 1044X SVS CAPTAIN MORGAN 11Z

3C W/C RIGHT TRACK W9462 MISS WERNING 694S SS/PRS HIGH VOLTAGE 244X BOUNDARY SARAH 124A

BW 5.3

This Capacity daughter was Rob's pick of my black heifer calves. This heifer is as her name implies capacious. Not a large framed heifer but a heifer that has great extension through the front end, lots of middle, and moves out freely on a great set of feet and legs. Sells Open.

Sire - RF Capacity 742E

Velian Farms