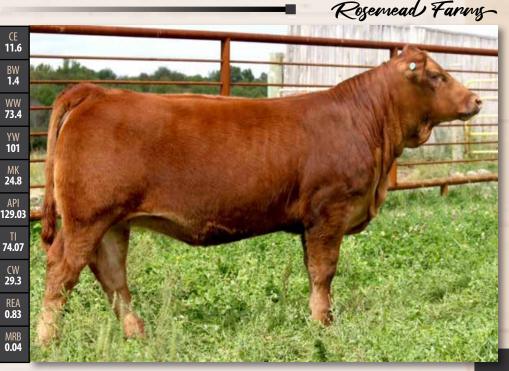

Al to Guerrero on March 19th, expected due date December 26th

Fenne Tenna Agni MCCAIG Wilma 2G CE **5.1** BW **4.5** #PG1318093 | 9 DEC 2019 | MCC 2G | PUREBRED | POLLED LFE BLACK LAKOTA 385W Tripile C Smarty Pants R Harvie JDF Wallbanger111X Ultra Dreamgirl Cass 59W WW 69.4 BW **70** NUG ROYAL RED 324A Rosemead Fireball 78F **ULTRA MISS CASSY 16C** ADJWW **649** YW 99.6 SUNNY VALLEY DAKOTA 9Z DEK 662S Norwood Raffiki FF 13R GMCN Sheila 79S **ALLIANCE POLLED DAKOTA** Dam: GMCN EDNA 49E ADJ YW MK **27.1** GMCN WAYLON 67W N/A API **112.6** We are delighted to offer McCaig Wilma 2G she has consistently from birth caught our eye with her ⊺| 66.68 CW 23.4 REA **0.84** Al bred to Wheatland Affinity March 24th. Exposed to Donavandale Bailout

deep flashy red colour and her ability to stand out in the group. Her sire is Rosemead Fireball 78F a powerful and showy royal red bull out of Ultra Miss Cassy 16C. On the dam side she has a hint of full blood, with her grand sire being Alliance Polled Dakota. We are extremely confident that she will continue to excel in any herd.