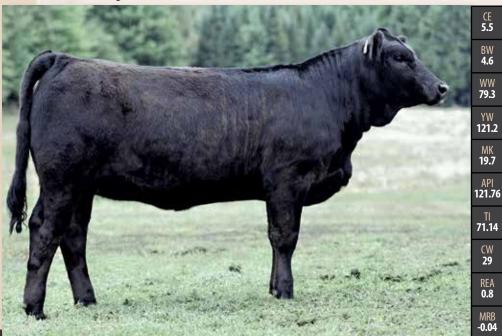

# ROSEMEAD Delly bear 33J \*PG1351440 | 2 JAN 2021 | IKM 33J | PUREBRED | POLLED

KWA FLYF RED MOUNTAIN 16Z **ROSEMEAD GRAND SLAM 87G** 

ROSEMEAD AMARETTO 130A MAFR HORIZON 7Y

ROSEMEAD GRACIE 96G ROSEMEAD MISS DIVA 52D ROSEMEAD TIA MARIA 3T

LFE BS LEWIS 322U LFE KJLI DREAMLADY 79W ROSEMEAD BACKDRAFT 133B ROSEMEAD BABY DOLL 136B

BW **78** ADJWW N/A

Jelly Bean is a solid red heifer out of a Red Mountain son that we sold to the Donovan's in Quebec. Her dam Gracie is a half sister to the heifer that we sold to the Whelan's in Sask where she was a recent Champion at the Canadian YCS Show this past summer.

Jelly Bean could do the same for her new owners.

Half Sister to Jellybean's Dam