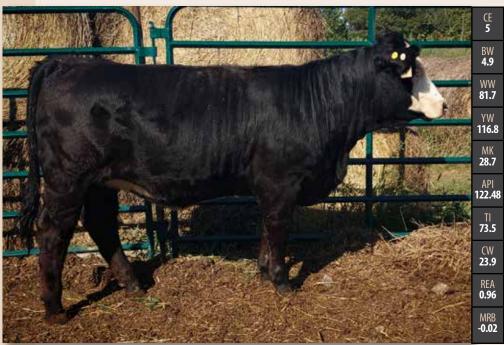

# DONOVANDALE Dewel 6J

#BPC1357845 | 6 JAN 2021 | DONO 6J | PUREBRED | POLLED

LKCC BOLD VENTURE 194F MS CRYSTEEL VOLTAGE 194A

RC CLUB KING 040R DONOVANDALE BLACK JEWEL

CNS DREAM ON L186 WS MARLA 276M SS/PRS HIGH VOLTAGE 244X

RC MISS GRIFFEY 038N DONOVANDALE SAPPHIRE

BW **87** ADJWW N/A CE **7.8** 

BW 3.9

WW 80.8

113.7

22.6

125.88

⊺| **75.9**6

CW **16** 

REA **0.67** 

MK 17.6

API **106.22** 

⊺| 65.07

CW **15.9** 

REA **0.68** 

-0.07

A long bodied black calf that we should be keeping; her Dam, Donovandale Black Jewel puts the big butted calves out year after year. Temperament is bred into Jewel. Her sire, LKCC Bold Venture 194F is well known both for his show ability and producing the good ones. Bold Venture is owned by some of the top breeders in Western Canada. Venture received the honour of being named Reserve CSA Bull of the Year in 2019.