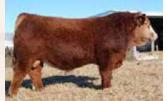

A long bodied black calf that we should be keeping; her Dam, Donovandale Black Jewel puts the big butted calves out year after year. Temperament is bred into Jewel. Her sire, LKCC Bold Venture 194F is well known both for his show ability and producing the good ones. Bold Venture is owned by some of the top breeders in Western Canada. Venture received the honour of being named Reserve CSA Bull of the Year in 2019.