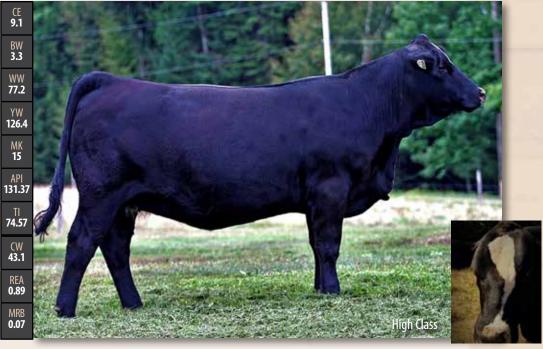

# HOME GROWN High Class

#BPG1354243 | 2 OCT 2020 | HGCC 6H | PUREBRED | POLLED

KOP SPARTAN 113A Hi tech eastwood et 109e

Dam:

Dam:

MITTOMDATE KI22E2 86B

HI TECH WHISTLER
HI TECH BLK YVETTE
ROCKRIDGE WHITNEY

MRL HIGH VOLTAGE 155X KOP MS CROSBY 43Y TRAXS RUSHMORE X103 WILLOWDALE SWINGER 50S

CNS DREAM ON L186 JETSTREAM TREASURE 3T RED SVM POL FUSION ROCKRIDGE PIXIE

Home Grown High Class might not have been born in the right month to be a show heifer but she is going to produce some good ones for the ring in the future! Quiet, deep, sound footed with a

beautiful baldy face, she is ready to be bred to a bull of your choosing! Bloodlines going back to KOP Spartain 113A and Dream On while also highlighting some great Ontario breeders like Hi Tech Farms and Jetstream Livestock. Don't miss your chance to own High Class on sale day!