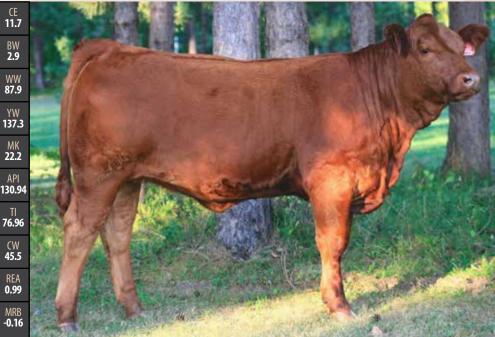

# ROSEMEAD Delly bear 33J \*PG1351440 | 2 JAN 2021 | IKM 33J | PUREBRED | POLLED

KWA FLYF RED MOUNTAIN 16Z **ROSEMEAD GRAND SLAM 87G** 

ROSEMEAD AMARETTO 130A MAFR HORIZON 7Y

ROSEMEAD GRACIE 96G ROSEMEAD MISS DIVA 52D ROSEMEAD TIA MARIA 3T

LFE BS LEWIS 322U LFE KJLI DREAMLADY 79W ROSEMEAD BACKDRAFT 133B ROSEMEAD BABY DOLL 136B

BW **78** ADJWW N/A

Jelly Bean is a solid red heifer out of a Red Mountain son that we sold to the Donovan's in Quebec. Her dam Gracie is a half sister to the heifer that we sold to the Whelan's in Sask where she was a recent Champion at the Canadian YCS Show this past summer.

Jelly Bean could do the same for her new owners.

Half Sister to Jellybean's Dam