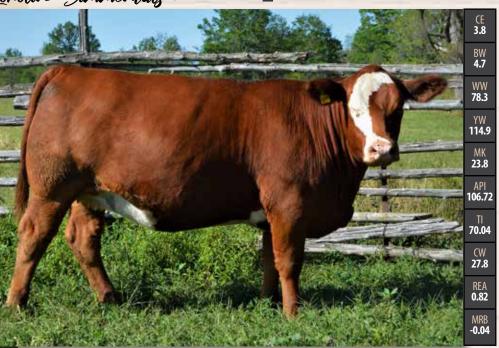

# Spruce Rock Farmy

SPRF Jenny 1J #PG1353308 | 2 JAN 2021 | SPRK 1J | PUREBRED | POLLED

KWA FLYF RED MOUNTAIN 16Z

HARVIE RED SUMMIT 54B HARVIE DAKOTA ROSE 11Z

WING LIVE AMMO 420B ZIEVIEW GINGER 3G

HARVIE JDF WALLBANGER111X

REMINGTON LOCK N LOAD 54U RCFS SWEET TREAT CNS DREAM ON L186

BW **79** ADJWW **N/A** 

HAC-ME MS-SWEET-DREAMS-3S

They asked us to offer our best animals and we have delivered! Jenny is a powerful, polled female that will not disappoint. She is out of the 2016 National Grand Champion Simmental Bull, Harvie Red Summit, who also won the Supreme Bull Show at the Farm Fair International. She's

got impressive genetics on the dam's side too with CNS Dream On, Remington Lock n Load, and WINC Live Ammo. Jenny has been a top pick in our barn since the day she was born. If you are looking for a showy, halter broke, 4H prospect you can't go wrong with this strong red heifer. Don't miss out on the chance to take home this sweetheart.

Sire - Harvey Red Summit