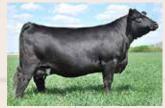

# OATTES Fancy Flint 31J \*BPG1363281 | 4 MARCH 2021 | CMO 31J | PUREBRED | POLLED

Dam:

W/C LOADED UP 1119Y **GEFF COUNTY O** 

RF/RU FLIRTIN 304A

NFF RHYTHM 475B **ROYAL AFFAIR Z44M OATTES ROYAL FLIRT 31E** 

REMINCTON LOCK N LOAD 54U Aubreys Black Balze III AJE/PB Montecito 63W

REMINGTON LOCK N LOAD 54U STF ONYX 451W MR HOC BROKER

BW N/A ADJWW **N/A** 

RF FLIRTIN FOR CERTIN 37U

You better believe that OATTES FANCY FLIRT 31J is fancy like Applebee's on a date night, got a pedigree that's great and is sweeter than an Oreo Shake! .....In all seriousness, if you're not familiar with Walker Hayes' hit song you should know that this one is a big-time show heifer in the making that blends an incredible look from the side with loads of muscle shape, rib, and a disposition second to none! Not only

will this outstanding prospect make a strong run as a bred heifer, especially in the junior division, but most importantly you'll be left with a tremendous production piece whose pedigree blends some of the most noted Simmental females of recent memory including RF Flirtin for Certain 37U, Aubreys Black Blaze III, and the two-time NAILE champion STF Onyx 451W. Be sure to examine this one closely come sale day as we wanted to consign one of our best being our first time out of the gate for the Stars of the Valley sale! If you have any questions on this outstanding opportunity, don't hesitate to get in touch with Craig or Jack!