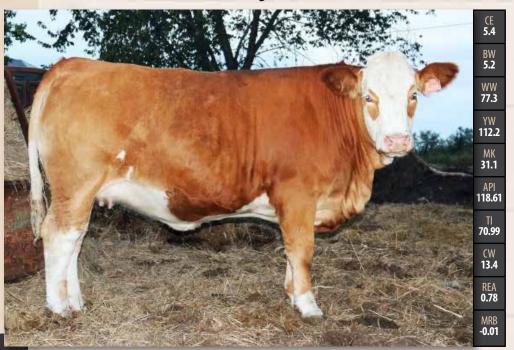

CHAMPS BRAVO WELDEHAVEN HOLLOW FF 21Z

ALLM COLOSSAL 25U DONOVANDALE XTRA SPICEY PHS POLLED WORLDWIDE 14W CHRISTEL LĉGENDE 108 U

BW **87** ADJWW N/A ADJ YW **N/A**  CE **4.7** 

BW **5.1** 

WW 73.3

YW **105.1** 

37.4

API **123.93** 

⊺| **70.49** 

CW **21.6** 

REA **0.91** 

MRB 0.03

CE 2.5

BW 6.2

WW 77.4

33

⊺| 69.9

CW **23.7** 

REA 0.91

-0.01

Donovandale Holly 14H is an extremely long bodied Full Fleckvieh. Her dam, Evergreens Fire is out of Norm's favourite cow family. We purchased Fire at this same elite sale. Holly is bred to calve on Valentine's Day to FGAF Guererro 810Y. This should be a sweet heart of a calf. Her sire, Evergreens Odds Dartagnan is a dark red, long bodied Three Sixes bull of Norm's.