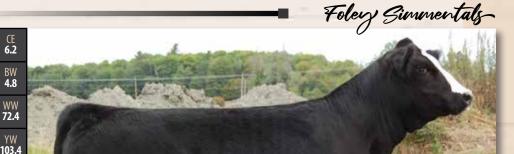

Foley Simmentals-

DYLN Jade 101J

**WFL WESTCOTT 24C** 

RUST RIO GRANDE 7022 ET RF CERTAINLY FLIRTIN 2027

**LFE POKER FACE 399Z** MDR/RUST/CD CENTERFOLD 52

TNT 90 PROOF Z401 WFL SWEET LICIOUS 1044X WHEATLAND STOUT 930W

LFE BS KATARINA 146X LFE THE DARK NIGHT 350U

Our first female on offer from a leading lady in our program. Centerfold 52C a \$15,000 homo polled and homo black female coming from 45th Agribition Sale. Coming off a successful show season with her dam LFE BS Sheila 82A leading into that sale. Spending some time in the herd of the late Paul Maxwell who we had worked closely with. Centerfold made an easy transition into our

#BPC1361196 | 4 JAN 2021 | DYLN 101J | PUREBRED | POLLED

program. Her dam LFE Sheila 82A needs no introduction, with successful progeny across the country. Paired with the great Rust Rio Grande 7022. The Wescott son out of the great RF Certainly Flirtin 202Z cow, who sold for 60K. Quoted as "the greatest breeding accomplishment from the 202Z donor". A female who has produced over \$450,000 in progeny. Here is a true opportunity to acquire a pedigree jammed packed with power. 101J will be no exception.

Dam - MDR/RUST/CD Centerfold 52