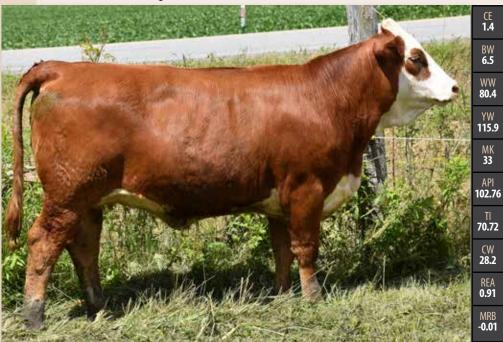

FGAF FRENCH ATTACK 010C

FGAF ESPOSITO 052E **GIBBONS DORALEE** 

JFD MR GRAVITY 4Y DOBBIE - GRAVITY 07A

SIBELLE DIRTY HARRY 25Z VIRGINIAS JANE WEST BAR 5 P SA EVOLUTION 418S DORA LEE'S DUCHESS FF152T

JNR GRAVITY Alliance Polled Olivia ROCKRIDGE RHAPSODY

Hayley is a polled full blood heifer with small googles and good length to her. She has a very good udder and should be as good as or better than her mother's udder. She also has good feet and legs and walks smooth. She's one of the thickest heifers out of all the sale group. She is bred to the homo polled Hefner bull, so you should have very easy calving and have a polled calf with a very good pedigree. Also her mother has one of the top calves every year.

Bred Anchor D Hefner 274H March 24th. Exposed from March 24th to July 1st

Whitewater- (ivestock)

WHITEWATER Hyperotic 1H #PG1325242 | 1 JAN 2020 | CBO 1H | PUREBRED | POLLED

Dam:

**NUG ROYAL RED 324A ERIXON WAR PAINT 42D** RF SCREAM 2157