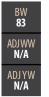

RC MISS GRIFFEY 038N DONOVANDALE SAPPHIRE

BW **87** ADJWW N/A CE **7.8** 

BW 3.9

WW 80.8

113.7

22.6

125.88

⊺| **75.9**6

CW **16** 

REA **0.67** 

MK 17.6

API **106.22** 

⊺| 65.07

CW **15.9** 

REA **0.68** 

-0.07