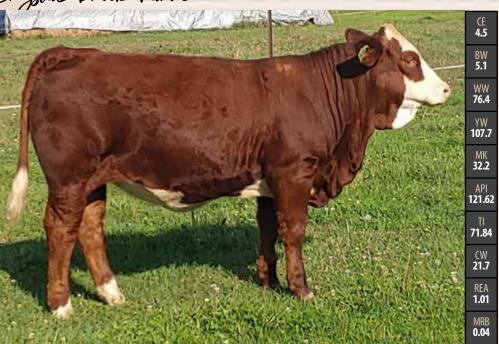

# DONOVANDALE Dewel 6J

#BPC1357845 | 6 JAN 2021 | DONO 6J | PUREBRED | POLLED

LKCC BOLD VENTURE 194F MS CRYSTEEL VOLTAGE 194A

RC CLUB KING 040R DONOVANDALE BLACK JEWEL

CNS DREAM ON L186 WS MARLA 276M SS/PRS HIGH VOLTAGE 244X

RC MISS GRIFFEY 038N DONOVANDALE SAPPHIRE

BW **87** ADJWW N/A CE **7.8** 

BW 3.9

WW 80.8

113.7

22.6

125.88

⊺| **75.9**6

CW **16** 

REA **0.67** 

MK 17.6

API **106.22** 

⊺| 65.07

CW **15.9** 

REA **0.68** 

-0.07

A long bodied black calf that we should be keeping; her Dam, Donovandale Black Jewel puts the big butted calves out year after year. Temperament is bred into Jewel. Her sire, LKCC Bold Venture 194F is well known both for his show ability and producing the good ones. Bold Venture is owned by some of the top breeders in Western Canada. Venture received the honour of being named Reserve CSA Bull of the Year in 2019.