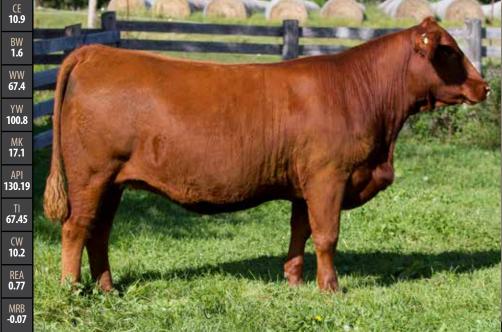

# DONOVANDALE Dewel 6J

#BPC1357845 | 6 JAN 2021 | DONO 6J | PUREBRED | POLLED

LKCC BOLD VENTURE 194F MS CRYSTEEL VOLTAGE 194A

RC CLUB KING 040R DONOVANDALE BLACK JEWEL

CNS DREAM ON L186 WS MARLA 276M SS/PRS HIGH VOLTAGE 244X

RC MISS GRIFFEY 038N DONOVANDALE SAPPHIRE

BW **87** ADJWW N/A CE **7.8** 

BW 3.9

WW 80.8

113.7

22.6

125.88

⊺| **75.9**6

CW **16** 

REA **0.67** 

MK 17.6

API **106.22** 

⊺| 65.07

CW **15.9** 

REA **0.68** 

-0.07

A long bodied black calf that we should be keeping; her Dam, Donovandale Black Jewel puts the big butted calves out year after year. Temperament is bred into Jewel. Her sire, LKCC Bold Venture 194F is well known both for his show ability and producing the good ones. Bold Venture is owned by some of the top breeders in Western Canada. Venture received the honour of being named Reserve CSA Bull of the Year in 2019.