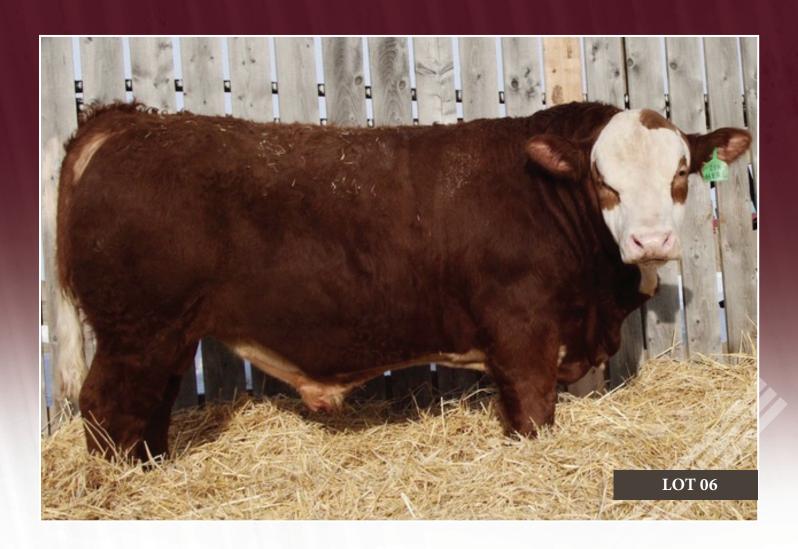

### KINDRED SPIRIT MANTOM 2H

Polled Full Fleck reg# P1323331 tattoo KSC 2H birthdate January 06, 2020

HOLZBACH

DOUBLE BARD MAKE M PLLED

GRINALTA'S POL FLASH

SOUTH SEVEN MISS 70S

WOLFES FF ULTIMATE 823U

BLCC MR ADONIS 30X

**AURIKE** 

**HERMANUS** PROSTOCK HICKORY 7053T **DOUBLE BAR D FLASHY 172R** 

SOUTHSEVEN MR ADONIS 96Z **BLACKGOLD MS XRSLA 68B WOLFES XRSLA FF111X** 

**WOLFES URSLA 11U** ADJWW

MWW 92 lbs. 779 lbs. 1209 lbs. 3.7 63.8 87.1 36.8