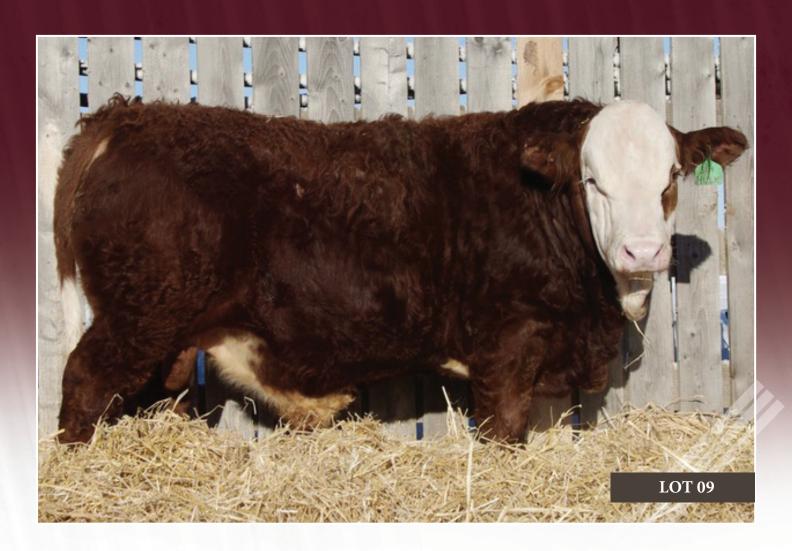

OL MORENE

LRX IMPACT 36Y KHG TIPPI 503C

KHG BIANCA 138U

815 lbs. 1375 lbs GINALTA'S POLLED FENELLA ANCHOR "T" IMPACT 2H NUG MISS 258U SU RINGO 302R KHG HEATHER 55P

BAR 5 P SA EXPERT 826M

GRINALTA'S GRIDIRON 403J

**GRINALTA'S LADY LUCK** 

7.5 80.4 115.1



Huck is a dark red, strong bodied, Grinalta's HP Ultra son. For whatever reason Huck came with a few less strokes of the paint brush around the eyes, but his pedigree is loaded with pigmentation. We purchased his blaze faced dam from Westgold Farms a few years ago at The Source and she has raised some top end progeny. Our belief is built around the strengths of a good cow family and she is one of the great ones. Huck is loaded with potential. It will be exciting for his new owners to watch him develop over the next several years.



09

# KINDRED SPIRIT HUR 31H

Polled Full Fleck

reg# P1323337

tattoo KSC 31H

birthdate February 06, 2020

GRINALTA'S HP ULTRA FF940

• KINDRED SPIRIT GLASGOW 8D

SHAWACRES 51U

ELDANDI 907H KINDRED SPIRIT ELSA 35B SHAWACRES RAZZHER 14U GRINALTA'S SUPERB DP106R GRINALTA'S POL MORENE SHAWACRES REUBEN 20R MISS SHAWACRES LUSY 25L MON-BIJOU MAGNUM WISP-WILL PEGGY 5TH SOUTH SEVEN RAZZMATAZZ 7R MISS SHAWACRES LERATO 17L

| BW       | ADJWW    | ADJ YW    | CE  | BW  | WW   | YW   | Milk | MCE  | MWW  |
|----------|----------|-----------|-----|-----|------|------|------|------|------|
| 102 lbs. | 717 lbs. | 1192 lbs. | 1.0 | 6.5 | 67.5 | 96.8 | 29.4 | -0.3 | 63.2 |

Hulk is a typical Glasgow son, with lots of middle and good thickness throughout. If we can say anything about Glasgow it's tha