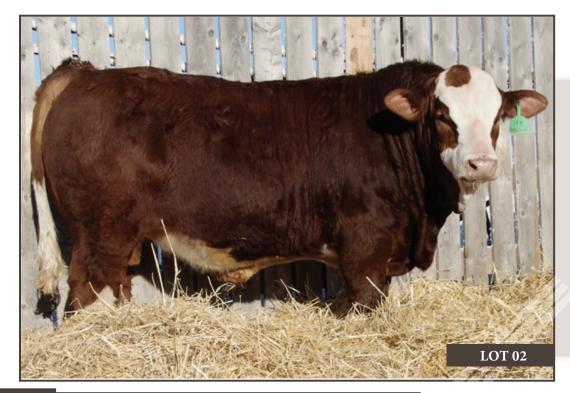

#### KINDRED SPIRIT HECTOS, 18H

Polled Full Fleck reg# P1323332 tattoo KSC 18H birthdate January 09, 2020

LFS POL BALBOA 40U

DFM KATHLEEN 41K

DOUBLE BAR D LYNN 77U

JB WELLS OUTLAW 948W

**CHERRY CREEK SELINA 11W** 

GRINALTA'S GRIDIRON 403J

**SHAWACRES REUBEN 20R** MISS SHAWACRES LUSY 25L

DOUBLE BAR D BALBOA 4Z **RUGGED R BELLAGIO 5057C** JRCC SELINA 2011Z

**DFM MARCUS 14M KINDRED SPIRIT MARCUS 51X** 

SHAWACRES 51U

ADJ WW MWW 86 lbs. 787 lbs. 1326 lbs. 2.3 71.6 101.9 37.9

This is a bull that commands your attention. Hector is a cherry red, smooth polled, thick and beefy bull with double goggles. His dam is a bull making machine, who raised our high selling bull last year. He is sired by Rugged R Bellagio and we think he's a great example of the progeny that Bellagio is known for. As dark as they come, and born at a very modest 86 lbs, but with great performance as a yearling, this bull is full of potential. If his mother was more outcrossed to our herd, Hector would be staying home. Buy with confidence here.