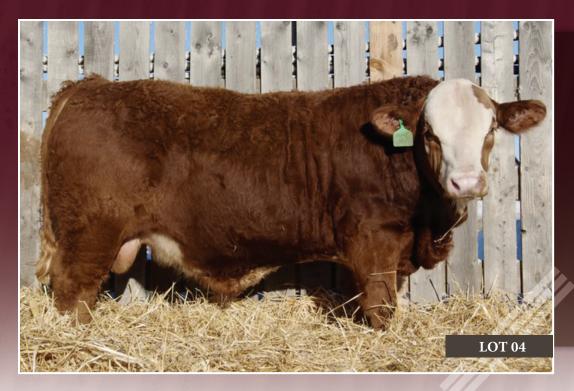

This is a bull that commands your attention. Hector is a cherry red, smooth polled, thick and beefy bull with double goggles. His dam is a bull making machine, who raised our high selling bull last year. He is sired by Rugged R Bellagio and we think he's a great example of the progeny that Bellagio is known for. As dark as they come, and born at a very modest 86 lbs, but with great performance as a yearling, this bull is full of potential. If his mother was more outcrossed to our herd, Hector would be staying home. Buy with confidence here.