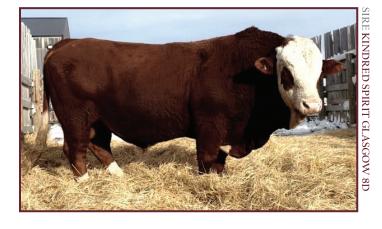

MISS SHAWACRES LUSY 25L

**DOUBLE BAR D BUSTER 801L** 

GRINALTA'S HP ULTRA FF940 **KINDRED SPIRIT GLASGOW 8D** SHAWACRES 51U

SOUTH SEVEN RAZZMATAZZ 7R **SHAWACRES RAZZHER 14U** 

MISS SHAWACRES LERATO 17L

MFL GRETA 3G 756 lbs. 1234 lbs. 1.8