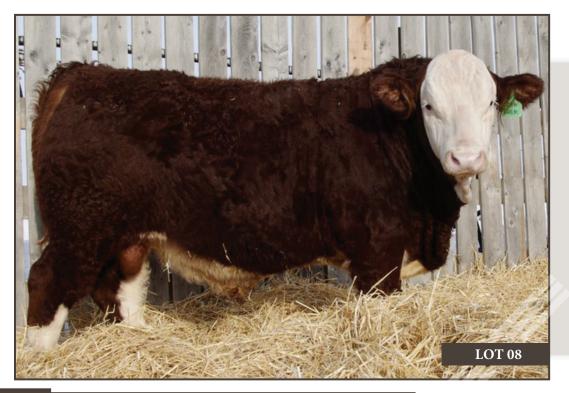

## KINDRED SPIRIT HUCK 29H

1.9

Polled Full Fleck reg# P1323335 tattoo KSC 29H birthdate January 27, 2020

GRINALTA'S SUPERB DP106R **GRINALTA'S HP ULTRA FF940** GRINALTA'S POL MORENE

LRX IMPACT 36Y KHG TIPPI 503C

KHG BIANCA 138U

815 lbs. 1375 lbs GINALTA'S POLLED FENELLA ANCHOR "T" IMPACT 2H NUG MISS 258U SU RINGO 302R KHG HEATHER 55P

BAR 5 P SA EXPERT 826M

GRINALTA'S GRIDIRON 403J

**GRINALTA'S LADY LUCK** 

7.5 80.4 115.1

Huck is a dark red, strong bodied, Grinalta's HP Ultra son. For whatever reason Huck came with a few less strokes of the paint brush around the eyes, but his pedigree is loaded with pigmentation. We purchased his blaze faced dam from Westgold Farms a few years ago at The Source and she has raised some top end progeny. Our belief is built around the strengths of a good cow family and she is one of the great ones. Huck is loaded with potential. It will be exciting for his new owners to watch him develop over the next several years.