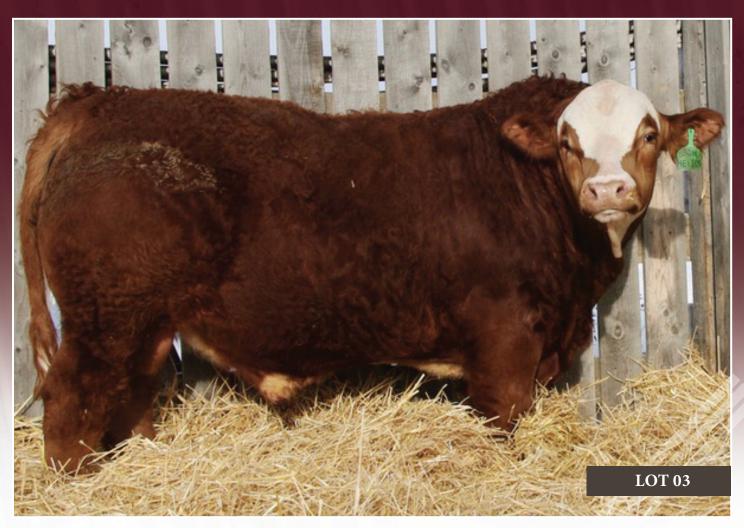

#### KINDRED SPIRIT HECTOS, 18H

Polled Full Fleck reg# P1323332 tattoo KSC 18H birthdate January 09, 2020

LFS POL BALBOA 40U

DFM KATHLEEN 41K

DOUBLE BAR D LYNN 77U

JB WELLS OUTLAW 948W

**CHERRY CREEK SELINA 11W** 

GRINALTA'S GRIDIRON 403J

**SHAWACRES REUBEN 20R** MISS SHAWACRES LUSY 25L

DOUBLE BAR D BALBOA 4Z **RUGGED R BELLAGIO 5057C** JRCC SELINA 2011Z

**DFM MARCUS 14M KINDRED SPIRIT MARCUS 51X** 

SHAWACRES 51U

ADJ WW MWW 86 lbs. 787 lbs. 1326 lbs. 2.3 71.6 101.9 37.9

This is a bull that commands your attention. Hector is a cherry red, smooth polled, thick and beefy bull with double goggles. His dam is a bull making machine, who raised our high selling bull last year. He is sired by Rugged R Bellagio and we think he's a great example of the progeny that Bellagio is known for. As dark as they come, and born at a very modest 86 lbs, but with great performance as a yearling, this bull is full of potential. If his mother was more outcrossed to our herd, Hector would be staying home. Buy with confidence here.