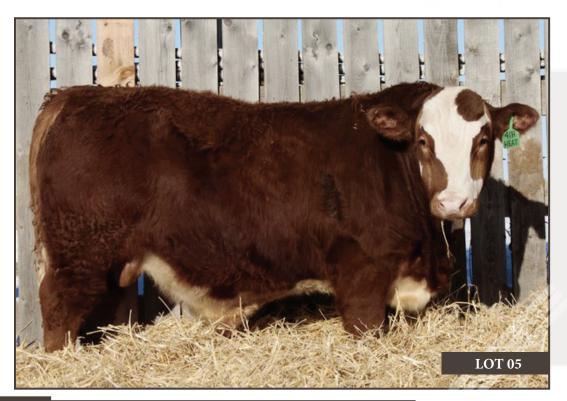

GRINALTA'S POLLED HASALZ SOUTH SEVEN RAZZMATAZZ 7R MISS SHAWACRES LERATO 17L KYKSO KALGER NIEMANDIA IBBAROO JACK PINE ROLLER 7A **BEL OLIVIA** 

**DFM MARCUS 14M** 

ADJ WW 1385 lbs. 70.8 92.8 71.2

Heat is the youngest bull in our catalogue, but don't let his young age stop you from adding him to your bull pen. His sire, Ezana just keeps producing great sons. A full brother to Heat, another good performing March calf, sold to Anchor D Simmentals last year. After these two bulls back to back, we knew his dam deserved a flush. We are expecting 5 flush calves from her this year, and another natural full sibling to Heat. This is a stylish, dark red son with good testicular development. He's well-haired and has a good disposition. There's no guess work here, he's really good.