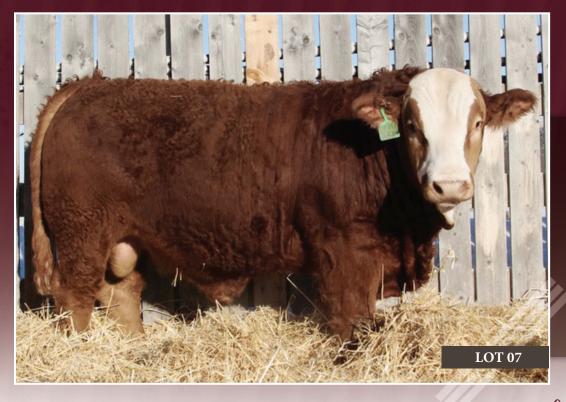

#### KINDRED SPIRIT + PP 12H

Horned Full Fleck reg# 1323330 tattoo KSC 12H birthdate January 02, 2020

**DFM MARCUS 14M** 

**BEL STEWARD 2ND** 

**BEL HELGA 3E** 

GRINALTA'S POLLED HASALZ

SOUTH SEVEN RAZZMATAZZ 7R

MISS SHAWACRES LERATO 17L

SHAWACRES JAHARI 50L

KINDRED SPIRIT MANDIE 1Y

**GRINALTA'S HP KING 126S KINDRED SPIRIT EZANA 1C** SHAWACRES RAZZHER 14U

KINDRED SPIRIT J R 7B **KINDRED SPIRIT VENUS 3D** 

KINDRED SPIRIT LASSIE 3Y

1295 lbs. 6.6 72.2 98.2 -1.0 70.8