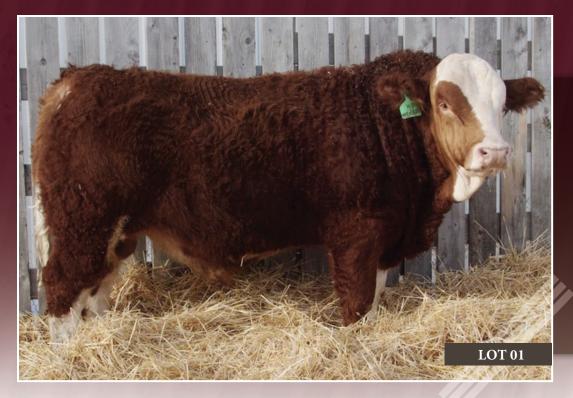

### KINDRED SPIRIT MANTOM 2H

Polled Full Fleck reg# P1323331 tattoo KSC 2H birthdate January 06, 2020

HOLZBACH

DOUBLE BARD MAKE M PLLED

GRINALTA'S POL FLASH

SOUTH SEVEN MISS 70S

WOLFES FF ULTIMATE 823U

BLCC MR ADONIS 30X

**AURIKE** 

**HERMANUS** PROSTOCK HICKORY 7053T **DOUBLE BAR D FLASHY 172R** 

SOUTHSEVEN MR ADONIS 96Z **BLACKGOLD MS XRSLA 68B WOLFES XRSLA FF111X** 

**WOLFES URSLA 11U** ADJWW

MWW 92 lbs. 779 lbs. 1209 lbs. 3.7 63.8 87.1 36.8