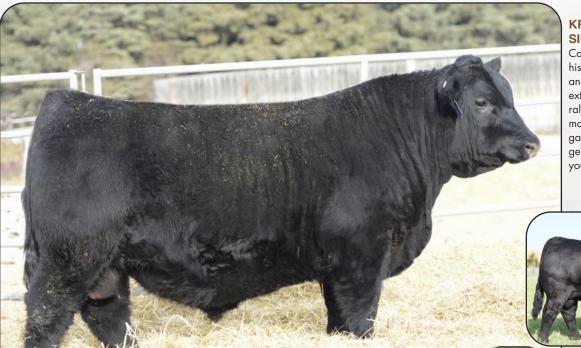

### KR CASINO 6243 SIRE GROUP

Casino is admired by many for his impressive eye-appeal, balance and natural dimension. His extra length, extension and natural body width will contribute more total pounds weaned and gain-ability post-weaning – all generating a greater return on your investment.

KR CASINO 6243 Sire of Lot 2

## Riverstone CASINO 49H

BW 93 ADJ WW 795 ADJ YW 1441 PRO SALE WT 1716

JAN 18 2020 • TCM 49H • 2177186

 BW
 WW
 YW
 MK
 CE
 MCE
 MCE
 PUREBRED

 1.6
 52
 95
 28
 6.0
 5.5
 ANGUS

KR CASINO 6243 CFCC BLACK JACK 001 MALSONS SAVANNAH 27Y