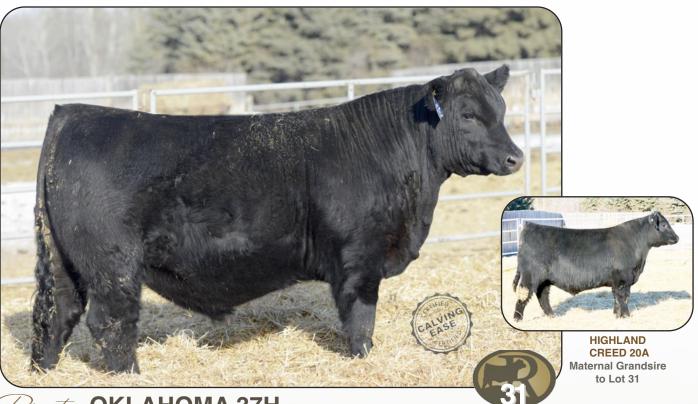

### PF OKLAHOMA 6625 **SIRE GROUP**

PF OKLAHOMA 6625 is one of the most complete calving ease bulls with maternal greatness and stacked EPD's in the breed. Utilize OKLAHOMA to increase visual quality while adding impressive maternal lineage as he is out of one of the very best donors in the industry. He is strong footed, sound structured, large scrotal, smooth made and nearly impossible to find a hole in for an exciting up and coming calving ease prospect. Genetically, he is intriguing by representing two of the great cow families in the industry with the Rita on the top side and the world renowned Henrietta Pride on the bottom side.

RIVERSTONE DELIA 73F PVF INSIGHT 0129 HIGHLAND DELIA 51A

Riverstone OKLAHOMA 37H

BW 85 ADJ WW 791 ADJ YW 1380 PRO SALE WT 1531 JAN 16 2020 • TCM 37H • 2152877

BW WW MCE CE 50

**PUREBRED ANGUS** 

PF OKLAHOMA 6625 V A R DISCOVERY 2240 PF 5682 HENRIETTA PRIDE 0533

RIVERSTONE TIPTOP 225E HIGHLAND CREED 20A HIGHLAND TIPTOP 107Z