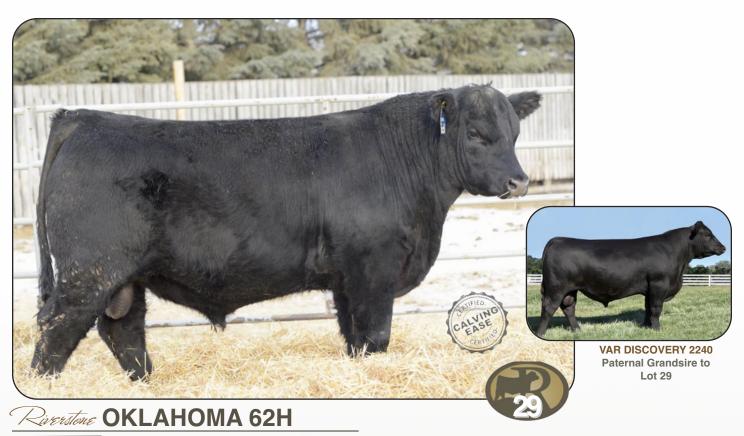

### PF OKLAHOMA 6625 **SIRE GROUP**

PF OKLAHOMA 6625 is one of the most complete calving ease bulls with maternal greatness and stacked EPD's in the breed. Utilize OKLAHOMA to increase visual quality while adding impressive maternal lineage as he is out of one of the very best donors in the industry. He is strong footed, sound structured, large scrotal, smooth made and nearly impossible to find a hole in for an exciting up and coming calving ease prospect. Genetically, he is intriguing by representing two of the great cow families in the industry with the Rita on the top side and the world renowned Henrietta Pride on the bottom side.

RIVERSTONE GEORGINA 245E HIGHLAND CREED 20A HIGHLAND GEORGINA 61Y

BW 78 **ADJ WW** 753 ADJ YW 1361 PRO SALE WT 1506

JAN 21 2020 • TCM 62H • 2152923

BW WW YW MCE MK CE **PUREBRED** 7.0 8.0 **ANGUS**  PF OKLAHOMA 6625 V A R DISCOVERY 2240 PF 5682 HENRIETTA PRIDE 0533