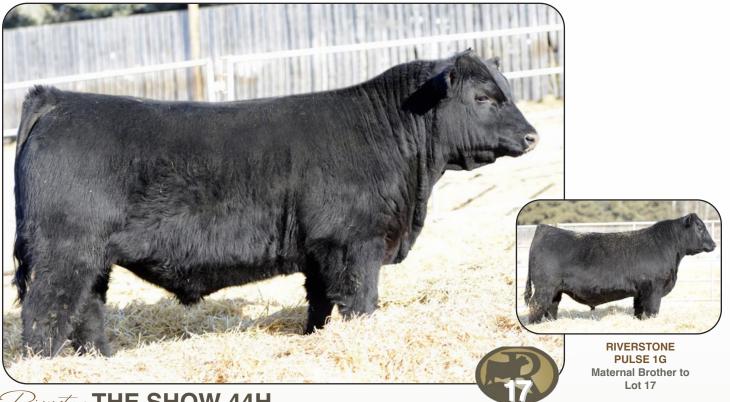

### **SILVEIRA HARA THE SHOW 5000 SIRE GROUP**

1/2 interest in Silveiras Hara The Show 5000 sold at \$150,000 at the National Western Stock Show Denim and Diamonds Sale. He offers the tremendous style, profile and outline with more power and bone!

Riverstone THE SHOW 44H

BW 96 **ADJ WW** 764 **ADJ YW 1428** PRO SALE WT 1630 JAN 18 2020 • TCM 44H • 2152890

BW WW CE MCE **PUREBRED** 5.5 54 0.0 4.5 **ANGUS** 

SILVEIRA HARA THE SHOW 5000 SILVEIRAS STYLE 9303 HARA'S DIXIE ERICA 1

RIVERSTONE BLACKBIRD 125E HIGHLAND CREED 20A HIGHLAND BLACKBIRD 151C