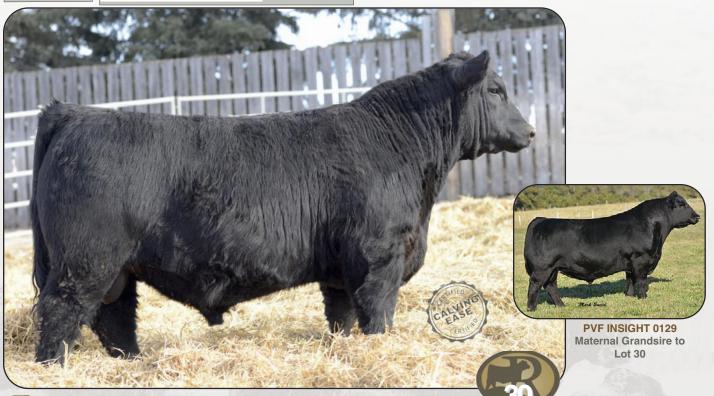

### PF OKLAHOMA 6625 **SIRE GROUP**

PF OKLAHOMA 6625 is one of the most complete calving ease bulls with maternal greatness and stacked EPD's in the breed. Utilize OKLAHOMA to increase visual quality while adding impressive maternal lineage as he is out of one of the very best donors in the industry. He is strong footed, sound structured, large scrotal, smooth made and nearly impossible to find a hole in for an exciting up and coming calving ease prospect. Genetically, he is intriguing by representing two of the great cow families in the industry with the Rita on the top side and the world renowned Henrietta Pride on the bottom side.

RIVERSTONE DELIA 73F PVF INSIGHT 0129 HIGHLAND DELIA 51A

Riverstone OKLAHOMA 37H

BW 85 ADJ WW 791 ADJ YW 1380 PRO SALE WT 1531 JAN 16 2020 • TCM 37H • 2152877

BW WW MCE CE 50

**PUREBRED ANGUS** 

PF OKLAHOMA 6625 V A R DISCOVERY 2240 PF 5682 HENRIETTA PRIDE 0533