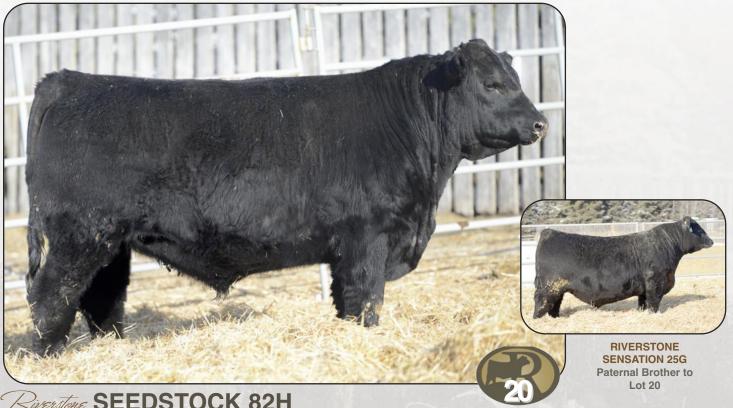

### Querstone SEEDSTOCK 87H

BW 90 **ADJ WW 763** ADJ YW 1371 PRO SALE WT 1526

JAN 28 2020 • TCM 87H • 2153020

| PUREBRED | MCE | CE  | MK | YW | WW | BW  |
|----------|-----|-----|----|----|----|-----|
| ANGUS    | 3.0 | 1.0 | 21 | 91 | 54 | 3.5 |

S A V SEEDSTOCK 4838 S A V REGISTRY 2831 S A V BLACKCAP MAY 4136

RIVERSTONE BARBARA 213D HIGHLAND CREED 20A HIGHLAND BARBARA 43X

Exersione SEEDSTOCK 82H

BW 92 ADJ WW 707 **ADJ YW** 1325 PRO SALE WT 1558

JAN 26 2020 • TCM 82H • 2153015