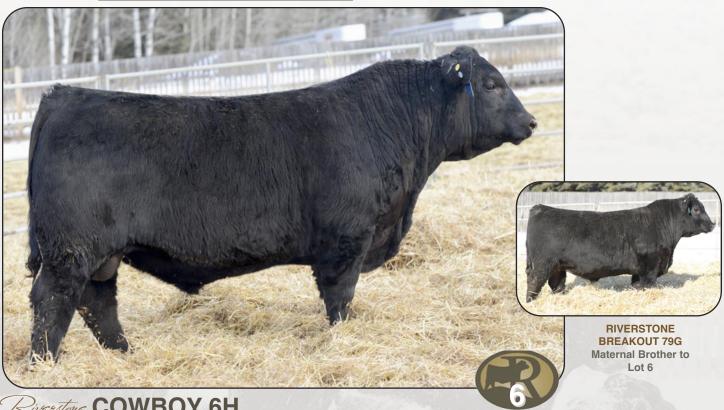

HIGHLAND GEORGINA 68Z D.S. MARVEL 901W HIGHLAND GEORGINA 106W

Riverstone COWBOY 6H

BW 86 **ADJ WW** 819 ADJ YW 1408 PRO SALE WT 1711

JAN 6 2020 • TCM 6H • 2172170

BW WW YW CE MCE 8.5 4.4 58 103 9.5

**PUREBRED ANGUS**  HA COWBOY UP 5405 HA OUTSIDE 3008 HA BLACKCAP LADY 1602