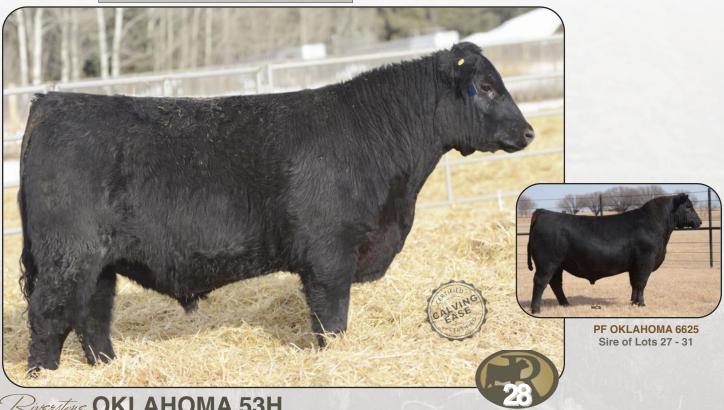

### PF OKLAHOMA 6625 **SIRE GROUP**

PF OKLAHOMA 6625 is one of the most complete calving ease bulls with maternal greatness and stacked EPD's in the breed. Utilize OKLAHOMA to increase visual quality while adding impressive maternal lineage as he is out of one of the very best donors in the industry. He is strong footed, sound structured, large scrotal, smooth made and nearly impossible to find a hole in for an exciting up and coming calving ease prospect. Genetically, he is intriguing by representing two of the great cow families in the industry with the Rita on the top side and the world renowned Henrietta Pride on the bottom side.

RIVERSTONE GEORGINA 30F HIGHLAND CREED 20A HIGHLAND GEORGINA 61Y

iverstone OKLAHOMA 53H

BW 80 **ADJ WW 673 ADJ YW** 1375 PRO SALE WT 1560 JAN 19 2020 • TCM 53H • 2152911

BW WW CE MCE 53 9.0 9.5

**PUREBRED ANGUS**  PF OKLAHOMA 6625 V A R DISCOVERY 2240 PF 5682 HENRIETTA PRIDE 0533