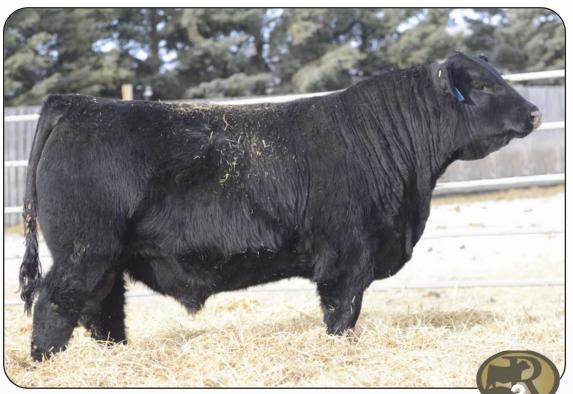

### HA COWBOY UP 5405 SIRE GROUP

This is an exceptional bull on paper and even more impressive in terms of his phenotype. He is an outcross option to most of the popular Angus pedigrees right now, and will move your herd in the right direction. Wide based, long spined, big bodied, sound made, with excellent feet and legs. Perfect bull to put the punch and power back into your Angus cattle. His outcross pedigree, phenomenal performance and powerful yet traditional Angus phenotype have made him one of the most popular bulls in the industry. A breed changer from a growth performance and body mass standpoint.

# Riverstone COWBOY 74H

BW 93 ADJ WW 711 ADJ YW 1469 PRO SALE WT 1754 JAN 24 2020 • TCM 74H • 2177247

BW WW YW MK CE MCE
2.2 58 107 15 8.0 7.0 PUREBRED
ANGUS

HA COWBOY UP 5405 HA OUTSIDE 3008 HA BLACKCAP LADY 1602