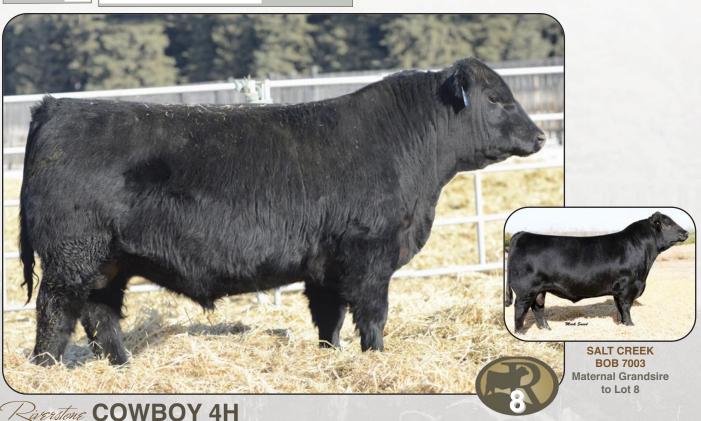

HIGHLAND EVENING TINGE 12X DUFF NEW ATTRACTION 6110 HIGHLAND EVENING TINGE 8T

Querstone COWBOY 4H

BW 82 ADJ WW 714 ADJ YW 1313 PRO SALE WT 1603

JAN 06 2020 • TCM 4H • 2172169

BW WW YW CE MCE 62 109 2.5 4.5

**PUREBRED ANGUS**  HA COWBOY UP 5405 HA OUTSIDE 3008 HA BLACKCAP LADY 1602

HIGHLAND BARBARA 9Y SALT CREEK BOB 7003 HIGHLAND BARBARA 11R

**BROOKING BANK NOTE 4040 SIRE GROUP** 

Brooking Bank Note is cutting a huge swath through the Angus world and has been admired by many who have seen him. He is deep ribbed, heavy muscled, masculine, proud fronted and has ideal hoof shape. He is breeding the same kind through his progeny.