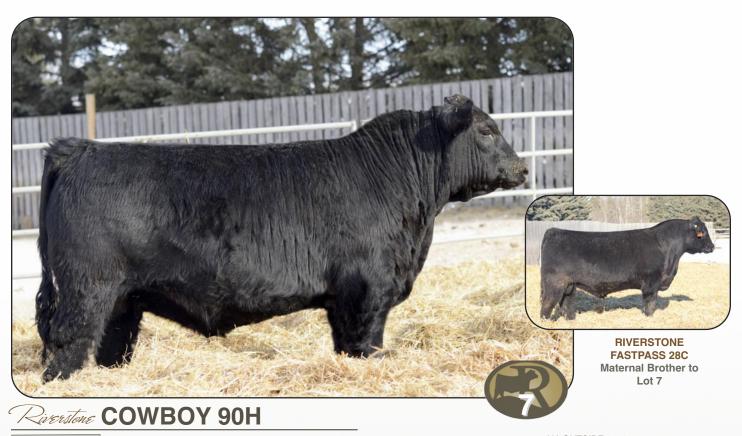

HIGHLAND BLACKBIRD 1Z S A V PIONEER 7301 HIGHLAND BLACKBIRD 256X

BW 80 ADJ WW 641 ADJ YW 1333 PRO SALE WT 1578 JAN 30 2020 • TCM 90H • 2172176

BW WW MK CE MCE 5.5 4.5

**PUREBRED ANGUS** 

HA COWBOY UP 5405 HA OUTSIDE 3008 HA BLACKCAP LADY 1602

HIGHLAND EVENING TINGE 12X DUFF NEW ATTRACTION 6110 HIGHLAND EVENING TINGE 8T

Querstone COWBOY 4H

BW 82 ADJ WW 714 ADJ YW 1313 PRO SALE WT 1603

JAN 06 2020 • TCM 4H • 2172169

BW WW YW CE MCE 62 109 2.5 4.5

**PUREBRED ANGUS**  HA COWBOY UP 5405 HA OUTSIDE 3008 HA BLACKCAP LADY 1602

HIGHLAND BARBARA 9Y SALT CREEK BOB 7003 HIGHLAND BARBARA 11R

**BROOKING BANK NOTE 4040 SIRE GROUP** 

Brooking Bank Note is cutting a huge swath through the Angus world and has been admired by many who have seen him. He is deep ribbed, heavy muscled, masculine, proud fronted and has ideal hoof shape. He is breeding the same kind through his progeny.