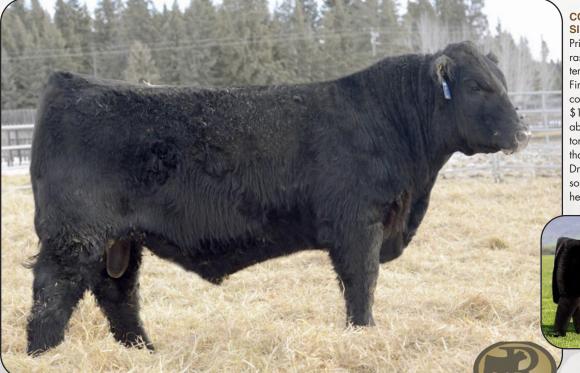

### **COLBURN PRIMO 5153 SIRE GROUP**

Primo is a product of one of Silveiras Style's most decorated daughters and the amazing Dameron First Class! First Class semen has consistently set records at \$15,000/dose and Primo is arguably his best son to date. His bottom side is a stacked pedigree that goes back to the great Saras Dream. Primo's full sisters were some of the most dominating show heifers on the circuit.

**COLBURN PRIMO 5153** Sire of Lot 18

### Querstone PRIMO 3H

BW 90 ADJ WW 658 ADJ YW 1397 PRO SALE WT 1629 JAN 04 2020 • TCM 3H • 2152741

BW WW MK CE MCE **PUREBRED ANGUS** 

COLBURN PRIMO 5153 DAMERON FIRST CLASS SILVEIRAS SARAS DREAM 1339

RIVERSTONE BARBARA 223E HIGHLAND CREED 20A HIGHLAND BARBARA 172T