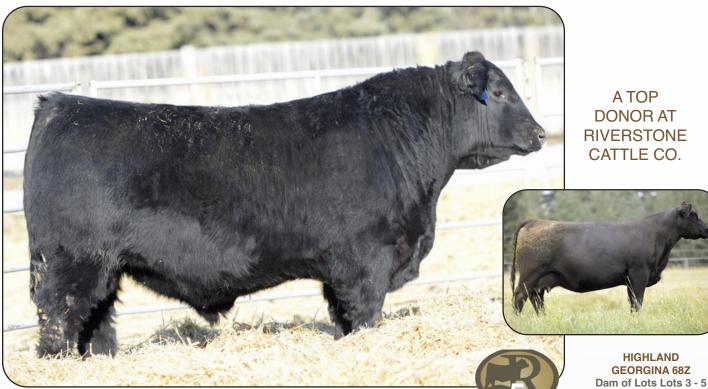

# Riverstone COWBOY 74H

BW 93 ADJ WW 711 ADJ YW 1469 PRO SALE WT 1754 JAN 24 2020 • TCM 74H • 2177247

BW WW YW MK CE MCE
2.2 58 107 15 8.0 7.0 PUREBRED
ANGUS

HA COWBOY UP 5405 HA OUTSIDE 3008 HA BLACKCAP LADY 1602

HIGHLAND GEORGINA 68Z D.S. MARVEL 901W HIGHLAND GEORGINA 106W

Riverstone COWBOY 40H

BW 84
ADJ WW 625
ADJ YW 1317
PRO SALE WT 1598

JAN 16 2020 • TCM 40H • 2177173

BW WW YW MK CE MCE 2.2 58 107 15 8.0 7.0

PUREBRED ANGUS HA COWBOY UP 5405 HA OUTSIDE 3008 HA BLACKCAP LADY 1602

HIGHLAND GEORGINA 68Z D.S. MARVEL 901W HIGHLAND GEORGINA 106W

Riverstone COWBOY 89H

BW 89 **ADJ WW** 773 ADJ YW 1522 PRO SALE WT 1792

JAN 29 2020 • TCM 89H • 2177129

BW WW CE MCE

**PUREBRED ANGUS** 

HA COWBOY UP 5405 HA OUTSIDE 3008 HA BLACKCAP LADY 1602