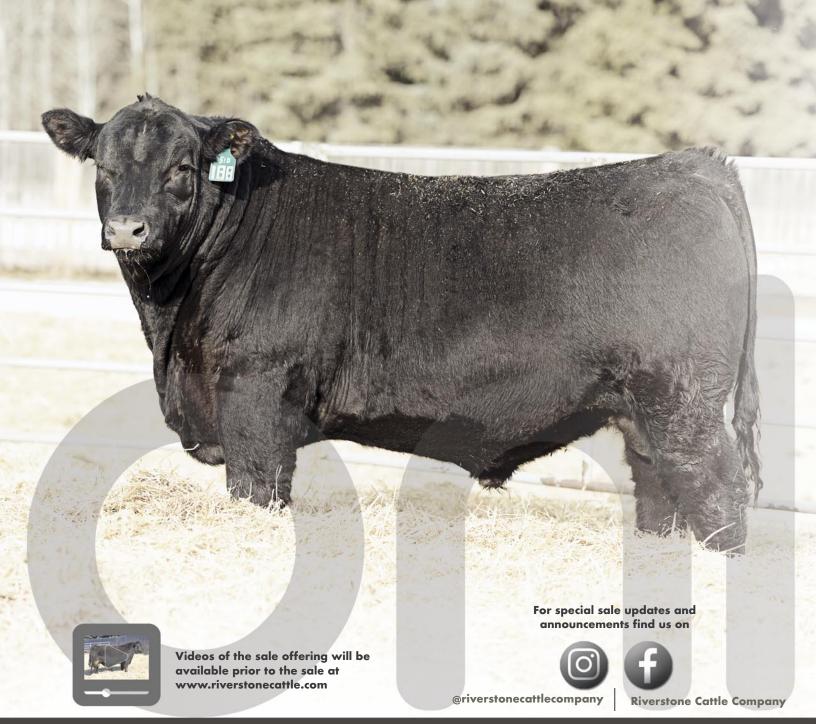

### **SAV RENOVATION 6822 SIRE GROUP**

Renovation has been very popular with breeders who have seen him and admired his overall balance and eye appeal. He is a stout featured attractive bull out of an excellent Density dam. His progeny reports include added performance and thickness in the bulls and attractive maternal look to his females.

> **SAV RENOVATION 6822** Sire of Lots 11 - 13

## Riverstone RENOVATION 11H

BW 87 **ADJ WW** 679 ADJ YW 1250 PRO SALE WT 1516 JAN 09 2020 • TCM 11H • 2152839

BW WW MCE **PUREBRED** 55 7.0 **ANGUS**  S A V RENOVATION 6822 S A V RENOWN 3439 S A V MADAME PRIDE 0151