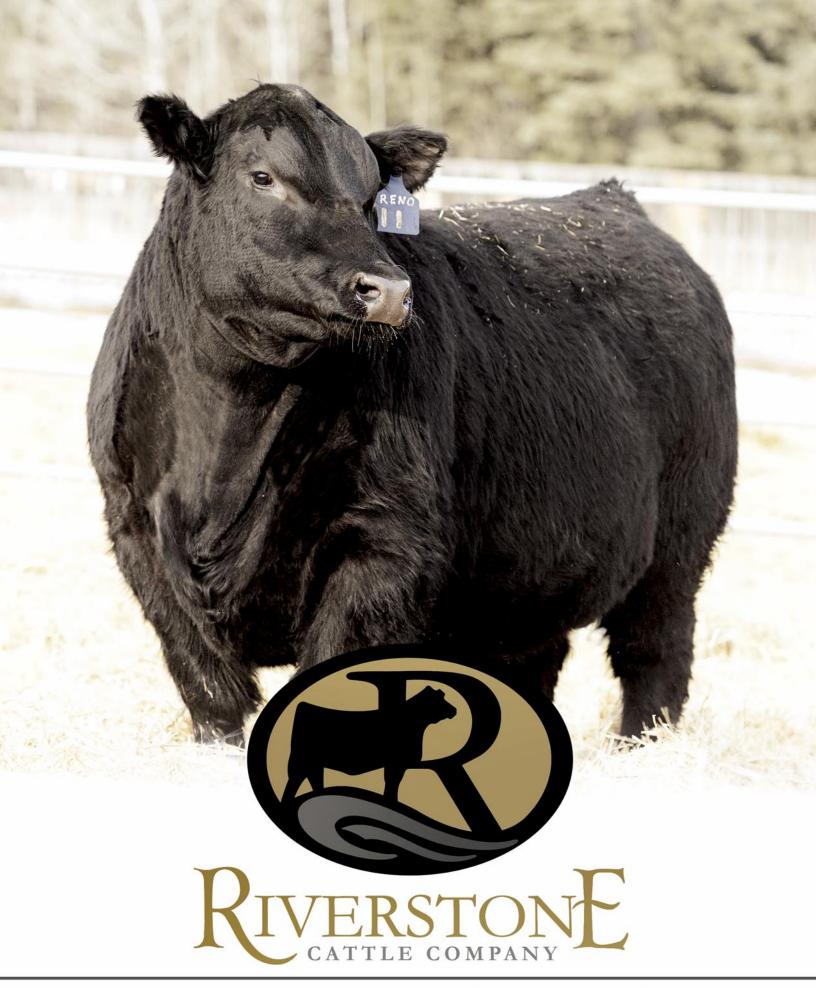

# SAV BEST INTEREST SIRE GROUP

Best Interest is a moderate framed, huge bodied, wide base Bismark son that sires cattle with the look and muscle of the bottom side of his pedigree (Net Worth x Bando 5175). He is used to produce females with high production, muscle, body and breed character.

SAV BEST INTEREST 0136 Sire of Lot 1

### Riverstone BEST INTEREST 24H

BW 89 ADJ WW 752 ADJ YW 1444 PRO SALE WT 1748

JAN 13 2020 • TCM 24H • 2152860

BW WW YW MK CE MCE 3.3 55 94 26 -2.0 6.5 PUREBRED ANGUS S A V BEST INTEREST 0136 S A V BISMARCK 5682 S A V EMBLYNETTE 8172