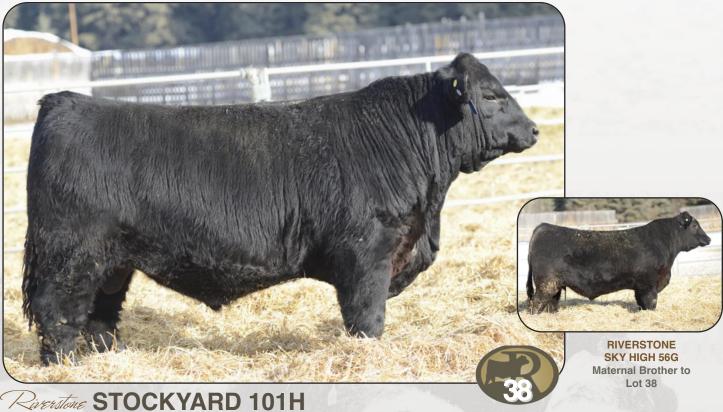

### **RIVERSTONE RESOURCE 51D SIRE GROUP**

This powerhouse bull is extremely smooth and long in his make up without giving up any muscle expression and depth of body. He is out of a 2007 year dam that is a consistent producer that never misses. His sire SAV Resource 1441 is one of the most iconic bulls in the breed.

> **RIVERSTONE RESOURCE 51D** Sire of Lots 39-46

# Riverstone VIKING 102H

BW 87 ADJ WW 615 **ADJ YW 1223** PRO SALE WT 1406 FEB 12 2020 • TCM 102H • 2153030

BW WW CE MCE **PUREBRED** 3.5 34 61 2.0 4.5 **ANGUS** 

RIVERSTONE RESOURCE 51D S A V RESOURCE 1441 HIGHLAND EVENING TINGE 8T

RIVERSTONE BARBARA 242E HIGHLAND CREED 20A HIGHLAND BARBARA 49T

VIKING 175G • EXTRA AGE BULL iverstone

BW 65 ADJ WW ADJ YW PRO SALE WT 1398 AUG 30 2019 • TCM 175G • 2153040

BW WW MCE CE **PUREBRED** 40 1.5 5.0 **ANGUS** 