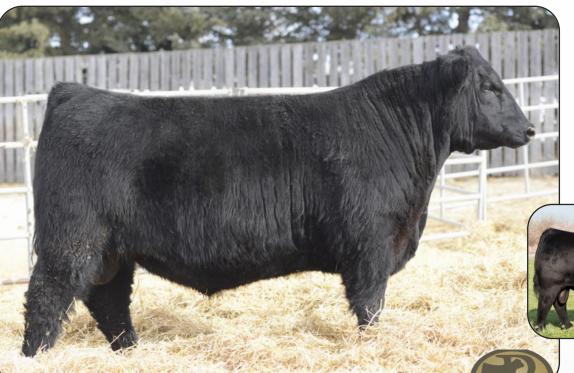

### **SILVEIRA HARA THE SHOW 5000 SIRE GROUP**

1/2 interest in Silveiras Hara The Show 5000 sold at \$150,000 at the National Western Stock Show Denim and Diamonds Sale. He offers the tremendous style, profile and outline with more power and bone!

SILVEIRA HARA THE **SHOW 5000** Sire of Lots 15 - 17

Riverstone BIG SHOW 10H

BW 95 **ADJ WW 830 ADJ YW 1419** PRO SALE WT 1711

JAN 09 2020 • TCM 10H • 2183778

BW WW CE MCE **PUREBRED** 52 0.5 3.0 **ANGUS** 