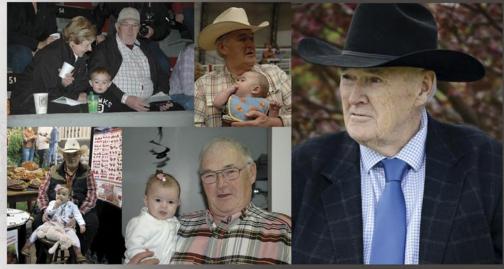

BW WW YW MK CE MCE POLLED
SIMMENTAL

NCB COBRA 47Y LFE VIPER 455U NCB MISS DREAM 22T

RIVERSTONE MISS SUMMIT HARVIE RED SUMMIT KIMM TIJUANA JAIL

Chuck Groeneveld

MAY 26, 1937 - OCTOBER 30, 2020

In October of last year we lost one of the great ones! The cattle industry lost its best beef ambassador and we lost one of our most deared and loved.

Sire of Lot 47

Uncle Chuck along with Aunt Lorraine owned and operated Highwood Land & Cattle Co. The cattle industry gave him so much joy and the opportunity to exhibit at all the major shows across Canada and judge at many local and national shows. He believed in giving back and gave his time to many organizations including 4-H, Alberta Beef Producers, Calgary Stampede, Canadian Cattlemen's Association, and the Alberta and Canadian Simmental Associations. He was a mentor to many young people and always had time for a visit. Uncle Chuck was inducted into the Canadian Simmental Hall of Fame in 2011 and received the Western Legacy Award from the Calgary Stampede in 2015.

He was so much more than just a outstanding cattleman or even a uncle and friend... he was a second father and make shift grandpa. Every year he waited around all day to watch our kids enter the show & sale ring for 10 minutes or drive 3 hours round trip to watch a one hour hockey game. He attended every birthday party, holiday and family event. His love for kids and cows was unparalleled. Although we truly miss his friendly smile and corny jokes we know that he will always be seated in the stands, whether it's around show ring or in an ice cold arena. Forever in our hearts!