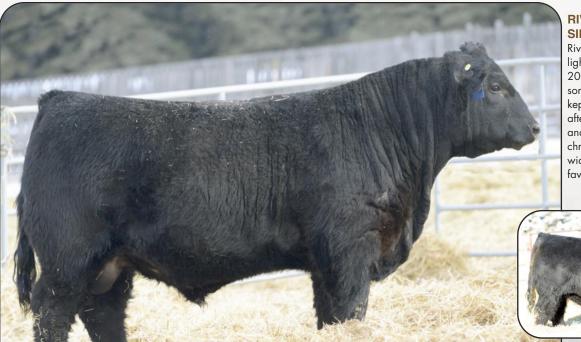

### **RIVERSTONE REBEL 14D SIRE GROUP**

Riverstone Rebel was a highlight and high seller in our 2017 Bull Sale. We loved this son of HF Rebel so much that we kept some semen for in herd use after selling him to Tom Arnett and Compass Ranch of Cochrane, AB. His power, hip and wide base made him a crowd favorite.

**RIVERSTONE REBEL 14D** Sire of Lot 14

# Carerstone ROCKET 29H

BW 89 **ADJ WW 705 ADJ YW 1313** PRO SALE WT 1506

JAN 15 2020 • TCM 29H • 2172944

BW WW MK CE MCE 3.5 40 7.0

**PUREBRED ANGUS** 

RIVERSTONE REBEL 14D HF REBEL 53Y HIGHLAND BARBARA 140Y