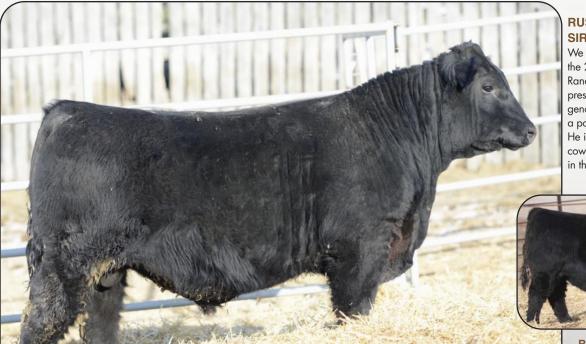

### **RUST SEEDSTOCK 228E SIRE GROUP**

We purchased 228E (Rusty) from the 2018 Rust Mountain View Ranch Bull Sale. We were impressed with this phenotype and genotype and felt he could make a positive impact in our program. He is out of the dominant 1299 cow who is an outstanding donor in the Rust program.

**RUST SEEDSTOCK 228E** Sire of Lot 34

# Exerstone RUSTY 135H

BW 83 **ADJ WW 712 ADJ YW** 1086 PRO SALE WT 1196 MAR 22 2020 • TCM 135H • 2172943

BW WW MCE 1.3 42 78 20

**PUREBRED ANGUS** 

RUST SEEDSTOCK 228E S A V SEEDSTOCK 4838 WERNER BLACK ANGEL 1299

HIGHLAND TIP TOP 9Z SILVEIRAS STYLE 9303 HIGHLAND TIP TOP 47N