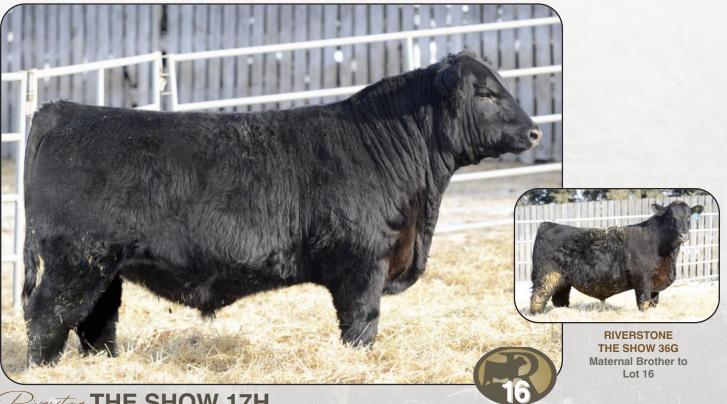

### **SILVEIRA HARA THE SHOW 5000 SIRE GROUP**

1/2 interest in Silveiras Hara The Show 5000 sold at \$150,000 at the National Western Stock Show Denim and Diamonds Sale. He offers the tremendous style, profile and outline with more power and bone!

SILVEIRA HARA THE SHOW 5000 SILVEIRAS STYLE 9303 HARA'S DIXIE ERICA 1

HIGHLAND BOSTA BLACKBIRD 277X MCC BLACKOUT 404 HIGHLAND BOSTA BLACKBIRD 13W

iverstone THE SHOW 17H

BW 98 ADJ WW 712 ADJ YW 1245 PRO SALE WT 1497

JAN 11 2020 • TCM 17H • 2152848

BW WW CE MCE 4.7 45 -0.5 4.5

**PUREBRED ANGUS**  SILVEIRA HARA THE SHOW 5000 SILVEIRAS STYLE 9303 HARA'S DIXIE ERICA 1

HIGHLAND BARBARA 106A HIGHLAND ATTRACTION 11X HIGHLAND BARBARA 145W