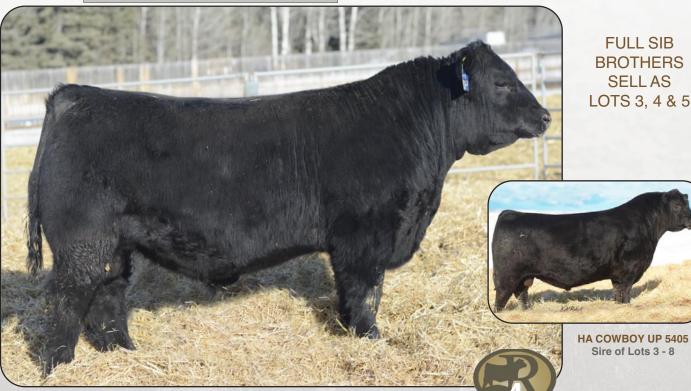

### HA COWBOY UP 5405 SIRE GROUP

This is an exceptional bull on paper and even more impressive in terms of his phenotype. He is an outcross option to most of the popular Angus pedigrees right now, and will move your herd in the right direction. Wide based, long spined, big bodied, sound made, with excellent feet and legs. Perfect bull to put the punch and power back into your Angus cattle. His outcross pedigree, phenomenal performance and powerful yet traditional Angus phenotype have made him one of the most popular bulls in the industry. A breed changer from a growth performance and body mass standpoint.

# Riverstone COWBOY 74H

BW 93 ADJ WW 711 ADJ YW 1469 PRO SALE WT 1754 JAN 24 2020 • TCM 74H • 2177247

BW WW YW MK CE MCE
2.2 58 107 15 8.0 7.0 PUREBRED
ANGUS

HA COWBOY UP 5405 HA OUTSIDE 3008 HA BLACKCAP LADY 1602