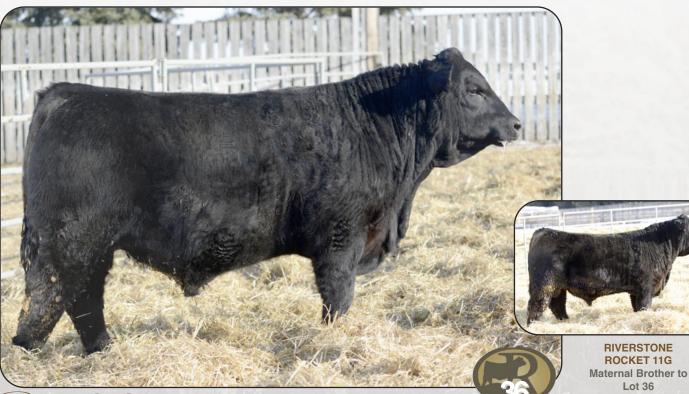

### **RIVERSTONE RESOURCE 75E** SIRE GROUP

Riverstone Resource 75E is an own son of SAV Resource 1441 and out of one of Riverstones top Angus females. We elected to keep this bull as a walking sire in the Riverstone program because of his impressive mass and smooth frame, with a maternal powerhouse built into his pedigree. This sire puts it all together for us... power and performance in a smooth complete package.

> **RIVERSTONE RESOURCE 75E** Sire of Lots 35 - 38

### Riverstone STOCKYARD 91H

BW 75 ADJ WW 644 ADJ YW 1242 PRO SALE WT 1393 JAN 31 2020 • TCM 91H • 2153022

BW WW MCE CE **PUREBRED ANGUS** 46 80 1.0 4.5

RIVERSTONE RESOURCE 75E S A V RESOURCE 1441 HIGHLAND TIPTOP 10B