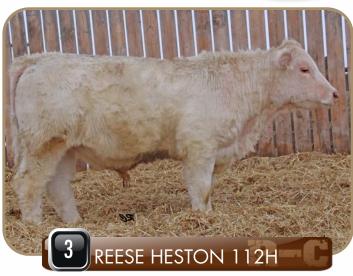

Reg# MC802819 • DOB: January 4, 2020

HORNED • BW: 101 • WW: 737

CML DIABLO 2X CML NOTORIOUS 617D

GERRARD EVETTA 39Y

HTA QUANTUM PLD 26R REESE DENVER 14A

CIRCLE CEE LUXURY 318N

| EPD'S | BW  | WW | YW | MLK | TM |
|-------|-----|----|----|-----|----|
|       | 2.7 | 33 | 74 | 24  | 41 |