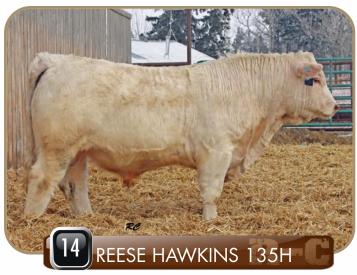

ER 938W

G 4 ACRES RIVORE 107R SILVER SHADOW JELENA 82Y

SILVER SHADOW JAMIE 20K

| EPD'S | BW  | WW | YW | MLK | TM |
|-------|-----|----|----|-----|----|
|       | 3.0 | 41 | 81 | 27  | 48 |



Reg# MC802829 • DOB: January 12, 2020

POLLED • BW: 92 • WW: 757

JDJ DUPICITY Y420

BHD DUPLICITOUS A144

**BHD TAURUS Y155** 

JDJ DUTTON A545

REESE CARLA 91C

REESE LORI 49Z

| EPD'S | BW   | WW | YW | MLK | TM |
|-------|------|----|----|-----|----|
|       | -0.7 | 44 | 83 | 22  | 44 |





Reg# MC802830 • DOB: January 12, 2020

POLLED • BW: 98 • WW: 757

GERRARD PASTOR 35Z

ELDER'S BLACKJACK 788B

SVY STARSTRUCK 8X

HTA QUANTUM 26R REESE JENNIE 42Y

MISS SILVER SHADOW SELENA 35S

| EPD'S | BW  | WW | YW | MLK | TM |
|-------|-----|----|----|-----|----|
|       | 2.5 | 51 | 90 | 17  | 42 |



Reg# MC802831 • DOB: January 12, 2020

POLLED • BW: 94 • WW: 870

LT LEDGER 0332 P

JDJ NORTHERN STAR A109 P

JDJ MS TRADEMARK Y230

HTA QUANTUM 26R

**REESE MUSE 35B** 

SDC SLIPPIN' 184U

| EPD'S | BW  | WW | YW  | MLK | TM |
|-------|-----|----|-----|-----|----|
|       | 0.8 | 61 | 112 | 17  | 48 |





Reg# MC802832 • DOB: January 13, 2020

POLLED • BW: 105 • WW: 819

LT LEDGER 0332 P

JDJ NORTHERN STAR A 109 P

JDJ MS TRADEMARK Y230

JDJ DUTTON A545 REESE DAYA 204D

SILVER SHADOW JANET 40Z

| EPD'S | ВW  | WW | YW  | MLK | TM |
|-------|-----|----|-----|-----|----|
|       | 1.8 | 59 | 106 | 17  | 47 |



Reg# MC802833 • DOB: January 14, 2020

POLLED • BW: 82 • WW: 814

JDJ DUPICITY Y420

BHD DUPLICITOUS A144

**BHD TAURUS Y155** 

JDJ NORTHERN STAR A109 P REESE DANIELLE 112D RCC L