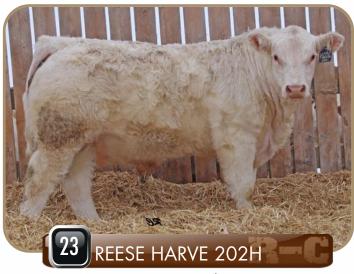

Reg# MC802819 • DOB: January 4, 2020

HORNED • BW: 101 • WW: 737

CML DIABLO 2X CML NOTORIOUS 617D

GERRARD EVETTA 39Y

HTA QUANTUM PLD 26R REESE DENVER 14A

CIRCLE CEE LUXURY 318N

| EPD'S | BW  | WW | YW | MLK | TM |
|-------|-----|----|----|-----|----|
|       | 2.7 | 33 | 74 | 24  | 41 |