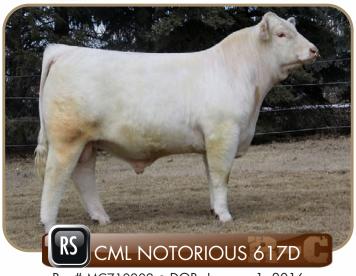

If you are looking for a performance Charolais bull we have Elder's Blackjack and CML Notorious.

Eureka Valley Charolais is a guest consigner at the sale again this year.

The sale will be hosted by www.DLMS.ca. The sale be-

# reese cattle company

Reg# MC710202 • DOB: January 1, 2016

CML 617D • POLLED

SPARROWS SANCHEZ 715T CML DIABLO 2X

CML PLD WILMA 3S

GERRARD MONTEZUMA 6T

**GERRARD EVETTA 39Y** 

GERRARD EVETTA 2L

| EPD'S | ВW  | WW | YW | MLK | TM |
|-------|-----|----|----|-----|----|
|       | 1.3 | 28 | 68 | 30  | 44 |

Reg# MC362137 • DOB: February 3, 2013

RCC 109A • Polled • BW: 90

LT BLUEGRASS 4017 P LT LEDGER 0332 P