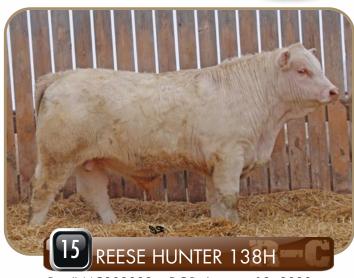

TAURUS Y155** 

JDJ DUTTON A545

REESE CARLA 91C

REESE LORI 49Z

| EPD'S | BW   | WW | YW | MLK | TM |
|-------|------|----|----|-----|----|
|       | -0.7 | 44 | 83 | 22  | 44 |





Reg# MC802830 • DOB: January 12, 2020

POLLED • BW: 98 • WW: 757

GERRARD PASTOR 35Z

ELDER'S BLACKJACK 788B

SVY STARSTRUCK 8X

HTA QUANTUM 26R REESE JENNIE 42Y

MISS SILVER SHADOW SELENA 35S

| EPD'S | BW  | WW | YW | MLK | TM |
|-------|-----|----|----|-----|----|
|       | 2.5 | 51 | 90 | 17  | 42 |



Reg# MC802831 • DOB: January 12, 2020

POLLED • BW: 94 • WW: 870

LT LEDGER 0332 P

JDJ NORTHERN STAR A109 P

JDJ MS TRADEMARK Y230

HTA QUANTUM 26R

**REESE MUSE 35B** 

SDC SLIPPIN' 184U

| EPD'S | BW  | WW | YW  | MLK | TM |
|-------|-----|----|-----|-----|----|
|       | 0.8 | 61 | 112 | 17  | 48 |





Reg# MC802832 • DOB: January 13, 2020

POLLED • BW: 105 • WW: 819

LT LEDGER 0332 P

JDJ NORTHERN STAR A 109 P

JDJ MS TRADEMARK Y230

JDJ DUTTON A545 REESE DAYA 204D

SILVER SHADOW JANET 40Z

| EPD'S | ВW  | WW | YW  | MLK | TM |
|-------|-----|----|-----|-----|----|
|       | 1.8 | 59 | 106 | 17  | 47 |



Reg# MC802833 • DOB: January 14, 2020

POLLED • BW: 82 • WW: 814

JDJ DUPICITY Y420

BHD DUPLICITOUS A144

**BHD TAURUS Y155** 

JDJ NORTHERN STAR A109 P REESE DANIELLE 112D RCC LADY ANTEBELLUM 11W

| EPD'S | BW   | WW | YW | MLK | TM |
|-------|------|----|----|-----|----|
|       | -3.2 | 51 | 93 | 25  | 51 |





Reg# MC802834 • DOB: January 15, 2020

HORNED • BW: 110 • WW: 751

CML DIABLO 2X

CML NOTORIOUS 617D **GERRARD EVETTA 39Y** 

ANJOU XTRA PLD 147X

SILVER SHADOW EDEE 84A