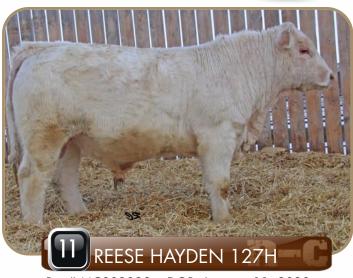

7D

GERRARD EVETTA 39Y

HTA QUANTUM 26R

**REESE ECHO 30B** 

PRO-CHAR COVE 24S

| EPD'S | ВW  | WW | YW | MLK | TM |
|-------|-----|----|----|-----|----|
|       | 0.7 | 36 | 74 | 26  | 44 |





Reg# MC802826 • DOB: January 8, 2020

POLLED • BW: 88 • WW: 660

JDJ DUPICITY Y420

BHD DUPLICITOUS A144 BHD TAURUS Y155

PLEASANT DAWN RADAR 25Y

JS ULTRA 376A

MAPLE LEAF ULTRA 803U

| EPD'S | BW   | WW | YW | MLK | TM |
|-------|------|----|----|-----|----|
|       | -2.3 | 31 | 62 | 26  | 42 |



Reg# MC802827 • DOB: January 9, 2020

POLLED • BW: 108 • WW: 821

JWX FIFTY SHADES 706Z JWX DOWNTOWN 7C

**JWX MERECEDES 20Z** 

LHD PHARLAP Z1303P

BHD MS PHARLAP B265

BHD ROGUE X1288

| EPD'S | ВW  | WW | YW | MLK | TM |
|-------|-----|----|----|-----|----|
|       | 3.1 | 51 | 96 | 19  | 45 |





Reg# MC802828 • DOB: January 11, 2020

POLLED • BW: 110 • WW: 756

JWX DOWNTOWN 7C

JWX EVEREST 235E

JWX WYNNEMAKER 938W

G 4 ACRES RIVORE 107R SILVER SHADOW JELENA 82Y

SILVER SHADOW JAMIE 20K

| EPD'S | BW  | WW | YW | MLK | TM |
|-------|-----|----|----|-----|----|
|       | 3.0 | 41 | 81 | 27  | 48 |



Reg# MC802829 • DOB: January 12, 2020

POLLED • BW: 92 • WW: 757

JDJ DUPICITY Y420

BHD DUPLICITOUS A144

**BHD TAURUS Y155** 

JDJ DUTTON A545

REESE CARLA 91C

REESE LORI 49Z

| EPD'S | BW   | WW | YW | MLK | TM |
|-------|------|----|----|-----|----|
|       | -0.7 | 44 | 83 | 22  | 44 |





Reg# MC802830 • DOB: January 12, 2020

POLLED • BW: 98 • WW: 757

GERRARD PASTOR 35Z

ELDER'S BLACKJACK 788B

SVY STARSTRUCK 8X

HTA QUANTUM 26R REESE JENNIE 42Y

MISS SILVER SHADOW SELENA 3