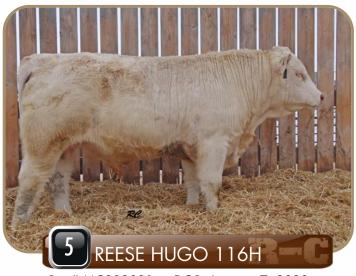

# reese cattle company

Reg# MC802817 • DOB: January 3, 2020

HORNED • BW: 80 • WW: 712

CML DIABLO 2X CML NOTORIOUS 617D

GERRARD EVETTA 39Y

JDJ DUTTON A545 REESE CARMELA 115C

LLW FINESSE PLD 60T

| EPD'S | BW   | WW | YW | MLK | TM |
|-------|------|----|----|-----|----|
|       | -1.1 | 30 | 61 | 25  | 40 |