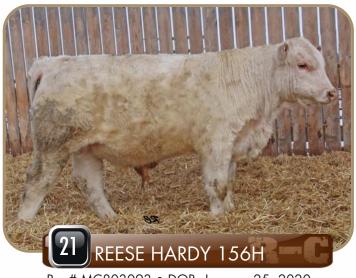

# reese cattle company

Reg# MC802817 • DOB: January 3, 2020

HORNED • BW: 80 • WW: 712

CML DIABLO 2X CML NOTORIOUS 617D

GERRARD EVETTA 39Y

JDJ DUTTON A545 REESE CARMELA 115C

LLW FINESSE PLD 60T

| EPD'S | BW   | WW | YW | MLK | TM |
|-------|------|----|----|-----|----|
|       | -1.1 | 30 | 61 | 25  | 40 |