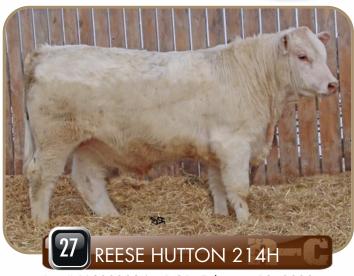

# ESE CATTLE COMPA

Reg# MC803084 • DOB: February 13, 2020

POLLED • BW: 86 • WW: 686

LT LEDGER 0332 P

JDJ NORTHERN STAR A 109 P

SILVER SHADOW BROOKE 64N

HTA QUANTUM 26R REESE SCOTTSDALE *57*A REESE CHARLOTTE 3C

| EPD'S | ВW   | WW | YW | MLK | TM |
|-------|------|----|----|-----|----|
|       | -1.2 | 53 | 95 | 17  | 44 |

Reg# MC803088 • DOB: February 18, 2020

POLLED • BW: 103 • WW: 554

JDJ DUPICITY Y420

BHD DUPLICITOUS A144