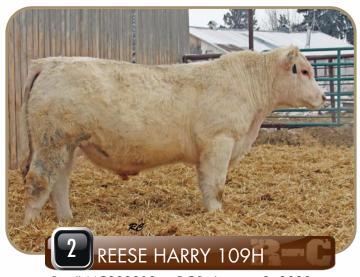

Reg# MC802818 • DOB: January 3, 2020

POLLED • BW: 93 • WW: 776

JWX DOWNTOWN 7C JWX EVEREST 235E

JWX WYNNEMAKER 938W

CEDARDALE ZEAL 125Z

**REESE CECILIA 41C** 

SDC ANGELINA 60A

| EPD'S | ВW  | WW | YW | MLK | TM |
|-------|-----|----|----|-----|----|
|       | 0.9 | 46 | 86 | 21  | 44 |