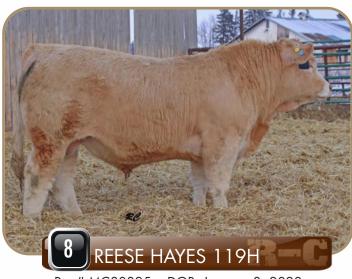

Reg# MC802820 • DOB: January 6, 2020

HORNED • BW: 98 • WW: 749

CML DIABLO 2X

CML NOTORIOUS 617D

**GERRARD EVETTA 39Y** 

JDJ DUTTON A545 REESE DARBY 206D

**REESE HILLARY 35Z** 

| EPD'S | ВW  | WW | YW | MLK | TM |
|-------|-----|----|----|-----|----|
|       | 1.6 | 36 | 74 | 23  | 42 |