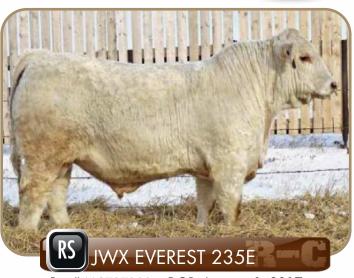

A new sire group added this year are JWX Everest. If you are looking for bulls with lots of hair, length and calving ease these would be a good choice for you.

Duplicitious and Northern Star bulls are still on offer if you are looking for a low birthweight and calving ease Charolais bull.

JWX 235E • POLLED

JWX FIFTY SHADES 706Z JWX DOWNTOWN 7C

JWX MERCEDES 20Z

M6 GRID MAKER 104 PET

JWX WYNNEMAKER 983W

JWX KATARINA 107J

| EPD'S | BW  | WW | YW | MLK | TM |
|-------|-----|----|----|-----|----|
|       | 2.2 | 50 | 99 | 24  | 49 |