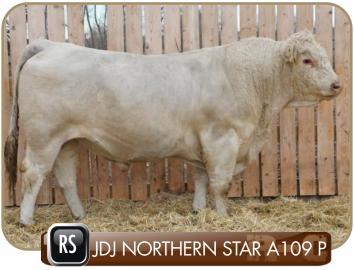

A new sire group added this year are JWX Everest. If you are looking for bulls with lots of hair, length and calving ease these would be a good choice for you.

Duplicitious and Northern Star bulls are still on offer if you are looking for a low birthweight and calving ease Charolais bull.

POLLED • BW: 94 • WW: 870

LT LEDGER 0332 P

JDJ NORTHERN STAR A109 P

JDJ MS TRADEMARK Y230

HTA QUANTUM 26R

**REESE MUSE 35B** 

SDC SLIPPIN' 184U

| EPD'S | BW  | WW | YW  | MLK | TM |
|-------|-----|----|-----|-----|----|
|       | 0.8 | 61 | 112 | 17  | 48 |

Reg# MC802832 • DOB: January 13, 2020

POLLED • BW: 105 • WW: 819

LT LEDGER 0332 P

JDJ NORTHERN STAR A 109 P

JDJ MS TRADEMARK Y230

JDJ DUTTON A545 REESE DAYA 204D

SILVER SHADOW JANET 40Z

| EPD'S | ВW  | WW | YW  | MLK | TM |
|-------|-----|----|-----|-----|----|
|       | 1.8 | 59 | 106 | 17  | 47 |