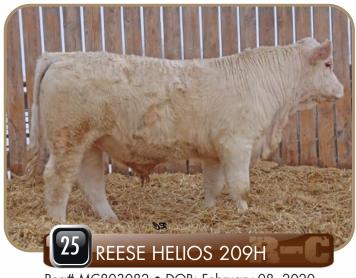

Reg# MC803082 • DOB: February 08, 2020

POLLED • BW: 104 • WW: 670

JDJ DUPICITY Y420

BHD DUPLICITOUS A144

BHD TAURUS Y155

hta quantum 26r Reese persephone 54B

STAL D SHEENAGH 38S

| EPD'S | BW  | WW | YW | MLK | TM |
|-------|-----|----|----|-----|----|
|       | 2.5 | 47 | 93 | 22  | 45 |