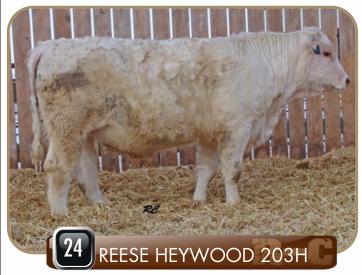

Reg# MC802820 • DOB: January 6, 2020

HORNED • BW: 98 • WW: 749

CML DIABLO 2X

CML NOTORIOUS 617D

**GERRARD EVETTA 39Y** 

JDJ DUTTON A545 REESE DARBY 206D

**REESE HILLARY 35Z** 

| EPD'S | ВW  | WW | YW | MLK | TM |
|-------|-----|----|----|-----|----|
|       | 1.6 | 36 | 74 | 23  | 42 |