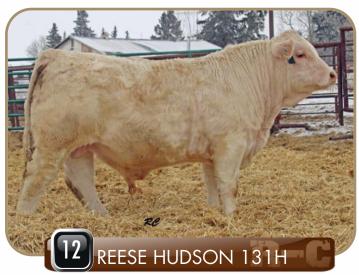

US Y155

PLEASANT DAWN RADAR 25Y

JS ULTRA 376A

MAPLE LEAF ULTRA 803U

| EPD'S | BW   | WW | YW | MLK | TM |
|-------|------|----|----|-----|----|
|       | -2.3 | 31 | 62 | 26  | 42 |



Reg# MC802827 • DOB: January 9, 2020

POLLED • BW: 108 • WW: 821

JWX FIFTY SHADES 706Z JWX DOWNTOWN 7C

**JWX MERECEDES 20Z** 

LHD PHARLAP Z1303P

BHD MS PHARLAP B265

BHD ROGUE X1288

| EPD'S | ВW  | WW | YW | MLK | TM |
|-------|-----|----|----|-----|----|
|       | 3.1 | 51 | 96 | 19  | 45 |





Reg# MC802828 • DOB: January 11, 2020

POLLED • BW: 110 • WW: 756

JWX DOWNTOWN 7C

JWX EVEREST 235E

JWX WYNNEMAKER 938W

G 4 ACRES RIVORE 107R SILVER SHADOW JELENA 82Y

SILVER SHADOW JAMIE 20K

| EPD'S | BW  | WW | YW | MLK | TM |
|-------|-----|----|----|-----|----|
|       | 3.0 | 41 | 81 | 27  | 48 |



Reg# MC802829 • DOB: January 12, 2020

POLLED • BW: 92 • WW: 757

JDJ DUPICITY Y420

BHD DUPLICITOUS A144

**BHD TAURUS Y155** 

JDJ DUTTON A545

REESE CARLA 91C

REESE LORI 49Z

| EPD'S | BW   | WW | YW | MLK | TM |
|-------|------|----|----|-----|----|
|       | -0.7 | 44 | 83 | 22  | 44 |





Reg# MC802830 • DOB: January 12, 2020

POLLED • BW: 98 • WW: 757

GERRARD PASTOR 35Z

ELDER'S BLACKJACK 788B

SVY STARSTRUCK 8X

HTA QUANTUM 26R REESE JENNIE 42Y

MISS SILVER SHADOW SELENA 35S

| EPD'S | BW  | WW | YW | MLK | TM |
|-------|-----|----|----|-----|----|
|       | 2.5 | 51 | 90 | 17  | 42 |



Reg# MC802831 • DOB: January 12, 2020

POLLED • BW: 94 • WW: 870

LT LEDGER 0332 P

JDJ NORTHERN STAR A109 P

JDJ MS TRADEMARK Y230

HTA QUANTUM 26R

**REESE MUSE 35B** 

SDC SLIPPIN' 184U

|