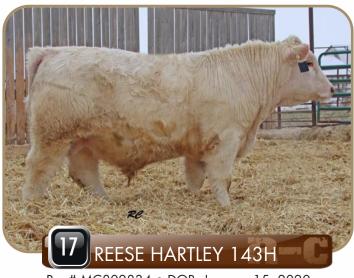

Reg# MC802834 • DOB: January 15, 2020

HORNED • BW: 110 • WW: 751

CML DIABLO 2X

CML NOTORIOUS 617D **GERRARD EVETTA 39Y** 

ANJOU XTRA PLD 147X

SILVER SHADOW EDEE 84A

SILVER SHADOW MIN PIN 20U

| EPD'S | BW  | WW | YW | MLK | TM |
|-------|-----|----|----|-----|----|
|       | 3.2 | 34 | 71 | 21  | 38 |