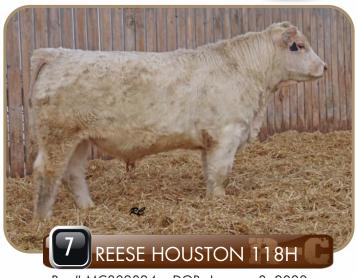

Reg# MC802819 • DOB: January 4, 2020

HORNED • BW: 101 • WW: 737

CML DIABLO 2X CML NOTORIOUS 617D

GERRARD EVETTA 39Y

HTA QUANTUM PLD 26R REESE DENVER 14A

CIRCLE CEE LUXURY 318N

| EPD'S | BW  | WW | YW | MLK | TM |
|-------|-----|----|----|-----|----|
|       | 2.7 | 33 | 74 | 24  | 41 |