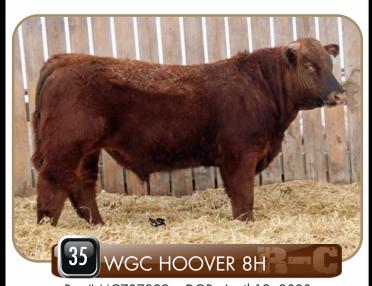

PLEASANT DAWN RADAR 25Y

JS ULTRA 376A

MAPLE LEAF ULTRA 803U

| EPD'S | BW   | WW | YW | MLK | TM |
|-------|------|----|----|-----|----|
|       | -2.3 | 31 | 62 | 26  | 42 |

Reg# MC802827 • DOB: January 9, 2020