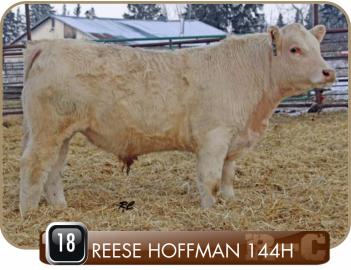

Reg# MC802835 • DOB: January 15, 2020

POLLED • BW: 85 • WW: 624

JDJ DUPICITY Y420 BHD DUPLICITOUS A144

**BHD TAURUS Y155** 

SPARROWS PATRIOT 24X

REESE DAHLIA 107D

LLW DAISY PLD 7W

| EPD'S | BW   | WW | YW | MLK | TM |
|-------|------|----|----|-----|----|
|       | -1.3 | 35 | 70 | 25  | 42 |