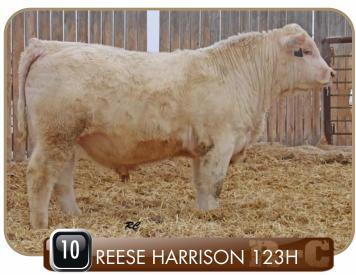

K 788B

**SVY STARSTRUCK 8X** 

REESE BUTTE 43A REESE CATALINA 68C

SILVER SHADOW CARISA 80A

| EPD'S | BW  | WW | YW | MLK | TM |
|-------|-----|----|----|-----|----|
|       | 0.9 | 43 | 75 | 16  | 38 |



Reg# MC80825 • DOB: January 8, 2020

HORNED • BW: 94 • WW: 768

CML DIABLO 2X

CML NOTORIOUS 617D

GERRARD EVETTA 39Y

HTA QUANTUM 26R

**REESE ECHO 30B** 

PRO-CHAR COVE 24S

| EPD'S | ВW  | WW | YW | MLK | TM |
|-------|-----|----|----|-----|----|
|       | 0.7 | 36 | 74 | 26  | 44 |





Reg# MC802826 • DOB: January 8, 2020

POLLED • BW: 88 • WW: 660

JDJ DUPICITY Y420

BHD DUPLICITOUS A144 BHD TAURUS Y155

PLEASANT DAWN RADAR 25Y

JS ULTRA 376A

MAPLE LEAF ULTRA 803U

| EPD'S | BW   | WW | YW | MLK | TM |
|-------|------|----|----|-----|----|
|       | -2.3 | 31 | 62 | 26  | 42 |



Reg# MC802827 • DOB: January 9, 2020

POLLED • BW: 108 • WW: 821

JWX FIFTY SHADES 706Z JWX DOWNTOWN 7C

**JWX MERECEDES 20Z** 

LHD PHARLAP Z1303P

BHD MS PHARLAP B265

BHD ROGUE X1288

| EPD'S | ВW  | WW | YW | MLK | TM |
|-------|-----|----|----|-----|----|
|       | 3.1 | 51 | 96 | 19  | 45 |





Reg# MC802828 • DOB: January 11, 2020

POLLED • BW: 110 • WW: 756

JWX DOWNTOWN 7C

JWX EVEREST 235E

JWX WYNNEMAKER 938W

G 4 ACRES RIVORE 107R SILVER SHADOW JELENA 82Y

SILVER SHADOW JAMIE 20K

| EPD'S | BW  | WW | YW | MLK | TM |
|-------|-----|----|----|-----|----|
|       | 3.0 | 41 | 81 | 27  | 48 |



Reg# MC802829 • DOB: January 12, 2020

POLLED • BW: 92 • WW: 757

JDJ DUPICITY Y420

BHD DUPLICITOUS A144

**BHD TAURUS Y155** 

JDJ DUTTON A545

REESE CARLA 91C

REESE LORI 49Z

| EPD'