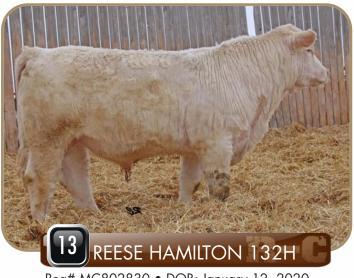

Reg# MC802829 • DOB: January 12, 2020

POLLED • BW: 92 • WW: 757

JDJ DUPICITY Y420

BHD DUPLICITOUS A144

**BHD TAURUS Y155** 

JDJ DUTTON A545

REESE CARLA 91C

REESE LORI 49Z

| EPD'S | BW   | WW | YW | MLK | TM |
|-------|------|----|----|-----|----|
|       | -0.7 | 44 | 83 | 22  | 44 |

Reg# MC802830 • DOB: January 12, 2020

POLLED • BW: 98 • WW: 757

GERRARD PASTOR 35Z

ELDER'S BLACKJACK 788B