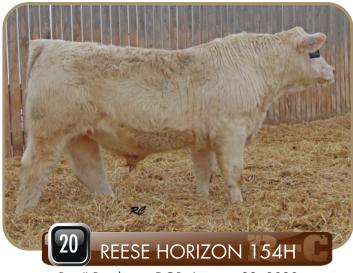

Reg# Pending • DOB: January 22, 2020

POLLED • BW: 84 • WW: 791

JDJ DUPICITY Y420 BHD DUPLICITOUS A144

**BHD TAURUS Y155** 

LT LEDGER 0332 P

LT 3P PRAIRIE 3181 PLD

LT 3P PRAIRIE 240 P

| EPD'S | BW   | WW | YW | MLK | TM |
|-------|------|----|----|-----|----|
|       | -3.0 | 45 | 91 | 26  | 49 |