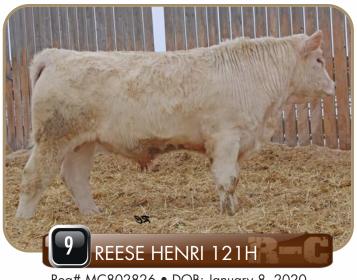

| EPD'S | ВW  | WW | YW | MLK | TM |
|-------|-----|----|----|-----|----|
|       | 0.7 | 36 | 74 | 26  | 44 |

Reg# MC802826 • DOB: January 8, 2020

POLLED • BW: 88 • WW: 660

JDJ DUPICITY Y420

BHD DUPLICITOUS A144 BHD TAURUS Y155