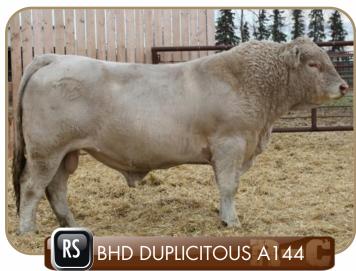

Reg# MC802821 • DOB: January 7, 2020

POLLED • BW: 88 • WW: 830

JDJ DUPICITY Y420

BHD DUPLICITOUS A144

BHD TAURUS Y155

HTA BETLEY 107Y

REESE PSYCHE 55B

LLW BELLE PLD 20U