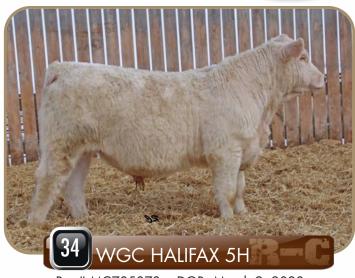

Reg# MC80825 • DOB: January 8, 2020

HORNED • BW: 94 • WW: 768

CML DIABLO 2X

CML NOTORIOUS 617D

GERRARD EVETTA 39Y

HTA QUANTUM 26R

**REESE ECHO 30B** 

PRO-CHAR COVE 24S

| EPD'S | ВW  | WW | YW | MLK | TM |
|-------|-----|----|----|-----|----|
|       | 0.7 | 36 | 74 | 26  | 44 |

Reg# MC802826 • DOB: January 8, 2020

POLLED • BW: 88 • WW: 660

JDJ DUPICITY Y420

BHD DUPLICITOUS A144 BHD TAURUS Y155