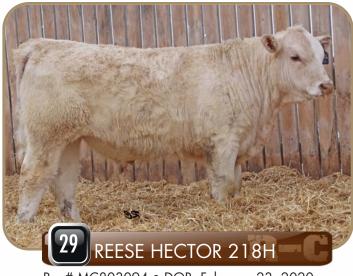

Reg# MC802821 • DOB: January 7, 2020

POLLED • BW: 88 • WW: 830

JDJ DUPICITY Y420

BHD DUPLICITOUS A144

BHD TAURUS Y155

HTA BETLEY 107Y

REESE PSYCHE 55B

LLW BELLE PLD 20U

| EPD'S | BW   | WW | YW | MLK | TM |
|-------|------|----|----|-----|----|
|       | -1.9 | 44 | 86 | 27  | 49 |

Reg# MC802823 • DOB: January 8, 2020

POLLED • BW: 92 • WW: 908

**GERRARD PASTOR 35Z** 

ELDER'S BLACKJACK 788B