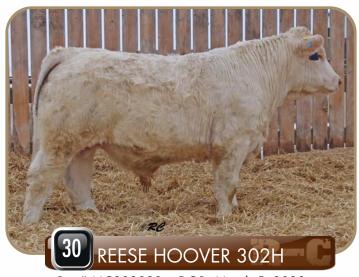

SVY STARSTRUCK 8X

HTA BETLEY 107Y

**REESE THALIA 40B** 

SILVER SHADOW JASMYN 20R

| EPD'S | BW   | WW | YW | MLK | TM |
|-------|------|----|----|-----|----|
|       | -0.4 | 51 | 91 | 25  | 50 |

Reg# MC802824 • DOB: January 8, 2020

POLLED • BW: 93 • WW: 737

GERRARD PASTOR 35Z

ELDER'S BLACKJACK 788B

**SVY STARSTRUCK 8X** 

REESE BUTTE 43A REESE CATALINA 68C

SILVER SHADOW CARISA 80A

| EPD'S | BW  | WW | YW | MLK | TM |
|-------|-----|----|----|-----|----|
|       | 0.9 | 43 | 75 | 16  | 38 |