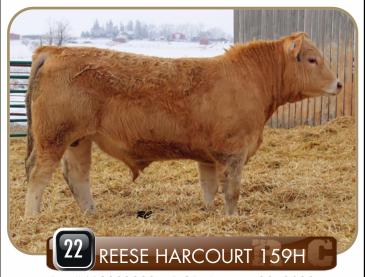

Reg# MC802818 • DOB: January 3, 2020

POLLED • BW: 93 • WW: 776

JWX DOWNTOWN 7C JWX EVEREST 235E

JWX WYNNEMAKER 938W

CEDARDALE ZEAL 125Z

**REESE CECILIA 41C** 

SDC ANGELINA 60A

| EPD'S | ВW  | WW | YW | MLK | TM |
|-------|-----|----|----|-----|----|
|       | 0.9 | 46 | 86 | 21  | 44 |