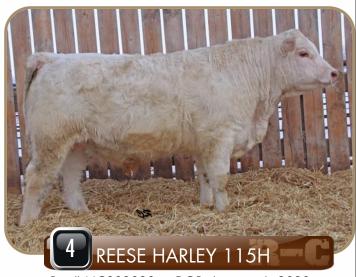

Reg# MC802820 • DOB: January 6, 2020

HORNED • BW: 98 • WW: 749

CML DIABLO 2X

CML NOTORIOUS 617D

**GERRARD EVETTA 39Y** 

JDJ DUTTON A545 REESE DARBY 206D

**REESE HILLARY 35Z** 

| EPD'S | ВW  | WW | YW | MLK | TM |
|-------|-----|----|----|-----|----|
|       | 1.6 | 36 | 74 | 23  | 42 |