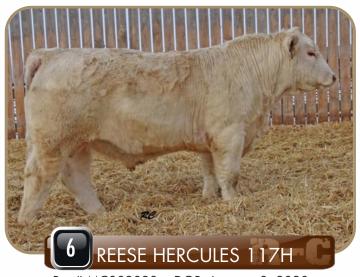

Reg# MC802818 • DOB: January 3, 2020

POLLED • BW: 93 • WW: 776

JWX DOWNTOWN 7C JWX EVEREST 235E

JWX WYNNEMAKER 938W

CEDARDALE ZEAL 125Z

**REESE CECILIA 41C** 

SDC ANGELINA 60A

| EPD'S | ВW  | WW | YW | MLK | TM |
|-------|-----|----|----|-----|----|
|       | 0.9 | 46 | 86 | 21  | 44 |