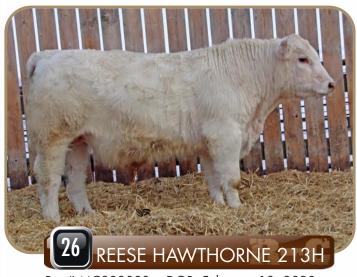

Reg# MC803083 • DOB: February 13, 2020

POLLED • BW: 100 • WW: 714

JWX DOWNTOWN 7C JWX EVEREST 235E

JWX WYNNEMAKER 938W

BHD DUPLICITIOUS A144

REESE FRANKA 153F

**REESE CHARLOTTE 3C** 

| EPD'S | BW  | WW | YW  | MLK | TM |
|-------|-----|----|-----|-----|----|
|       | 3.0 | 54 | 102 | 23  | 50 |