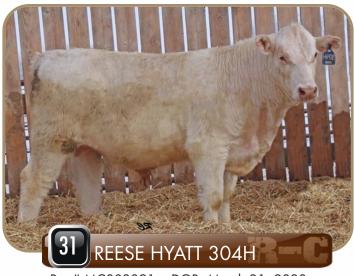

Reg# MC80825 • DOB: January 8, 2020

HORNED • BW: 94 • WW: 768

CML DIABLO 2X

CML NOTORIOUS 617D

GERRARD EVETTA 39Y

HTA QUANTUM 26R

**REESE ECHO 30B** 

PRO-CHAR COVE 24S

| EPD'S | ВW  | WW | YW | MLK | TM |
|-------|-----|----|----|-----|----|
|       | 0.7 | 36 | 74 | 26  | 44 |

Reg# MC802826 • DOB: January 8, 2020

POLLED • BW: 88 • WW: 660

JDJ DUPICITY Y420

BHD DUPLICITOUS A144 BHD TAURUS Y155