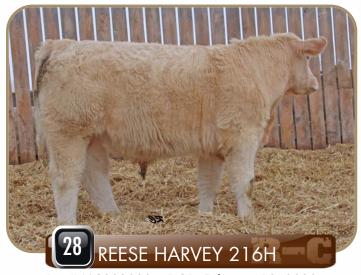

BHD TAURUS Y155

JC HOSS H98-2 PLD ET LLW BONANZA PLD 10U

BIG ED MISS CHIEF 2N

| EPD'S | ВW  | WW | YW | MLK | TM |
|-------|-----|----|----|-----|----|
|       | 1.1 | 39 | 78 | 24  | 44 |

Reg# MC803094 • DOB: February 23, 2020