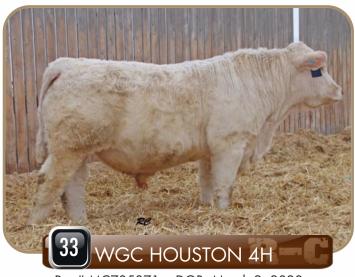

SVY STARSTRUCK 8X

HTA BETLEY 107Y

**REESE THALIA 40B** 

SILVER SHADOW JASMYN 20R

| EPD'S | BW   | WW | YW | MLK | TM |
|-------|------|----|----|-----|----|
|       | -0.4 | 51 | 91 | 25  | 50 |

Reg# MC802824 • DOB: January 8, 2020

POLLED • BW: 93 • WW: 737

GERRARD PASTOR 35Z

ELDER'S BLACKJACK 788B

**SVY STARSTRUCK 8X** 

REESE BUTTE 43A REESE CATALINA 68C

SILVER SHADOW CARISA 80A

| EPD'S | BW  | WW | YW | MLK | TM |
|-------|-----|----|----|-----|----|
|       | 0.9 | 43 | 75 | 16  | 38 |