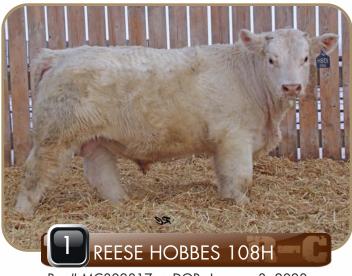

# reese cattle company

Reg# MC802817 • DOB: January 3, 2020

HORNED • BW: 80 • WW: 712

CML DIABLO 2X CML NOTORIOUS 617D

GERRARD EVETTA 39Y

JDJ DUTTON A545 REESE CARMELA 115C

LLW FINESSE PLD 60T

| EPD'S | BW   | WW | YW | MLK | TM |
|-------|------|----|----|-----|----|
|       | -1.1 | 30 | 61 | 25  | 40 |