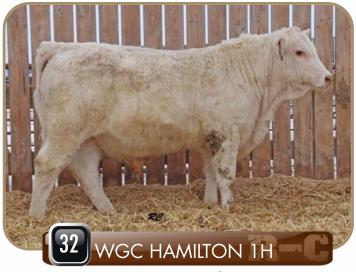

Reg# MC802821 • DOB: January 7, 2020

POLLED • BW: 88 • WW: 830

JDJ DUPICITY Y420

BHD DUPLICITOUS A144

BHD TAURUS Y155

HTA BETLEY 107Y

REESE PSYCHE 55B

LLW BELLE PLD 20U

| EPD'S | BW   | WW | YW | MLK | TM |
|-------|------|----|----|-----|----|
|       | -1.9 | 44 | 86 | 27  | 49 |

Reg# MC802823 • DOB: January 8, 2020

POLLED • BW: 92 • WW: 908

**GERRARD PASTOR 35Z** 

ELDER'S BLACKJACK 788B