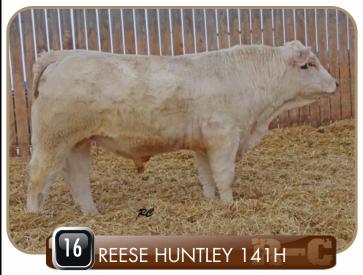

8X

HTA QUANTUM 26R REESE JENNIE 42Y

MISS SILVER SHADOW SELENA 35S

| EPD'S | BW  | WW | YW | MLK | TM |
|-------|-----|----|----|-----|----|
|       | 2.5 | 51 | 90 | 17  | 42 |



Reg# MC802831 • DOB: January 12, 2020

POLLED • BW: 94 • WW: 870

LT LEDGER 0332 P

JDJ NORTHERN STAR A109 P

JDJ MS TRADEMARK Y230

HTA QUANTUM 26R

**REESE MUSE 35B** 

SDC SLIPPIN' 184U

| EPD'S | BW  | WW | YW  | MLK | TM |
|-------|-----|----|-----|-----|----|
|       | 0.8 | 61 | 112 | 17  | 48 |





Reg# MC802832 • DOB: January 13, 2020

POLLED • BW: 105 • WW: 819

LT LEDGER 0332 P

JDJ NORTHERN STAR A 109 P

JDJ MS TRADEMARK Y230

JDJ DUTTON A545 REESE DAYA 204D

SILVER SHADOW JANET 40Z

| EPD'S | ВW  | WW | YW  | MLK | TM |
|-------|-----|----|-----|-----|----|
|       | 1.8 | 59 | 106 | 17  | 47 |



Reg# MC802833 • DOB: January 14, 2020

POLLED • BW: 82 • WW: 814

JDJ DUPICITY Y420

BHD DUPLICITOUS A144

**BHD TAURUS Y155** 

JDJ NORTHERN STAR A109 P REESE DANIELLE 112D RCC LADY ANTEBELLUM 11W

| EPD'S | BW   | WW | YW | MLK | TM |
|-------|------|----|----|-----|----|
|       | -3.2 | 51 | 93 | 25  | 51 |





Reg# MC802834 • DOB: January 15, 2020

HORNED • BW: 110 • WW: 751

CML DIABLO 2X

CML NOTORIOUS 617D **GERRARD EVETTA 39Y** 

ANJOU XTRA PLD 147X

SILVER SHADOW EDEE 84A

SILVER SHADOW MIN PIN 20U

| EPD'S | BW  | WW | YW | MLK | TM |
|-------|-----|----|----|-----|----|
|       | 3.2 | 34 | 71 | 21  | 38 |



Reg# MC802835 • DOB: January 15, 2020

POLLED • BW: 85 • WW: 624

JDJ DUPICITY Y420 BHD DUPLICITOUS A144

**BHD TAURUS Y155** 

SPARROWS PATRIOT 24X

REESE DAHLIA 107D