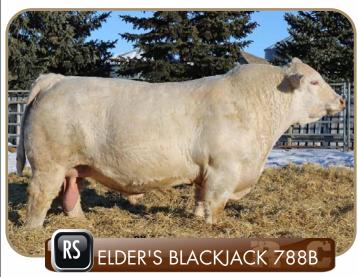

If you are looking for a performance Charolais bull we have Elder's Blackjack and CML Notorious.

Eureka Valley Charolais is a guest consigner at the sale again this year.

The sale will be hosted by www.DLMS.ca. The sale be-

Reg# MC358621 • DOB: January 9, 2014

KLR 788B • POLLED

GERRARD PREACHER 31U

GERRARD PASTOR 35Z

GERRARD ROXANNE 18P

SVY AD INVINCIBLE P 748T SVY STARSTRUCK 8X SVY STARSTRUCK 559R

| EPD'S | BW  | WW | YW | MLK | TM |
|-------|-----|----|----|-----|----|
|       | 2.4 | 54 | 93 | 19  | 46 |