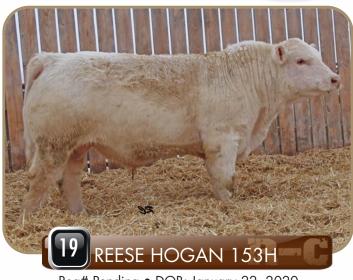

Reg# Pending • DOB: January 22, 2020 SCURRED • BW: 92 • WW: 827

HTA BETLEY 107Y

REESE LANCASTER 62B

**REESE ROMANCE 14Y** 

VAL-END ACER 59L SILVER SHADOW CHRISTIES 51N

SILVER SHADOW CHERI 62L

| EPD'S | BW   | WW | YW | MLK | TM |
|-------|------|----|----|-----|----|
|       | -0.1 | 42 | 78 | 22  | 43 |