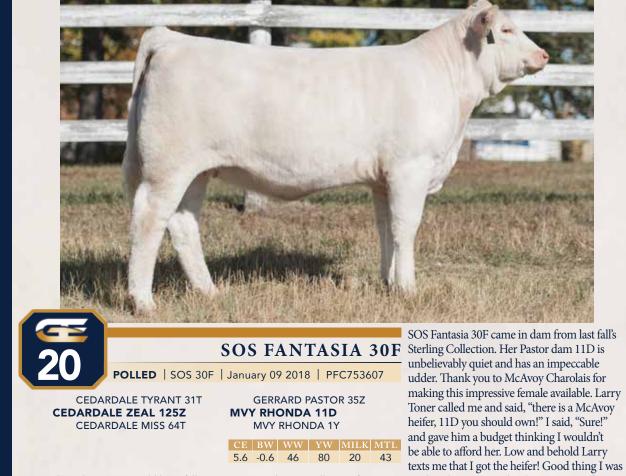

19

sitting down because I would have fallen over. 30F was born small, grew fast, quiet as a church mouse, and is dropping a perfect udder even as a heifer calf. I see great things in this female's future and one that we would circle very highly in the sale.