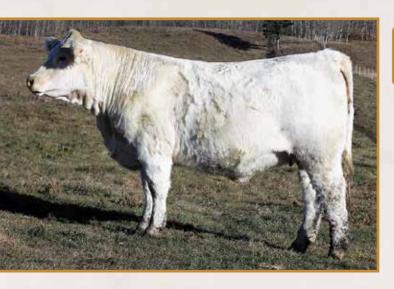

sults were exceptional. A full brother to this heifer was one of our feature bulls in our sale last spring and sold for \$9750 to Wheatland Colony, Strathmore. AI Bred on Mar 26/2018 to LT Affinity 6221. Due Jan 5/2019. Exposed from Apr 16 to June 12/2018 to Cedarlea Joe Sakic 19D.



**GERRARD PASTOR 35Z** CML HEISMAN 413B CML PLD WILMA 3S

The dam of this heifer was the 2009 Agribition Reserve Grand CE BW WW YW MILK MTL Champion Female. She has been a consistent producer with 4.5 2.6 52 99 23 49 many high selling bulls in our program. Bred Natural on May 4/2018 to Cedarlea Joe Sakic 19D. Due Feb 13/2019. Exposed from Apr 16 to June 12/2018 to Cedarlea Joe Sakic 19D.

JWX SILVER BULLET 524W **RPJ MISS TRIM 298Z RPJ MISS TRIM 72X** 

HTA TAUTUS 555R **ELDER'S TESSA 902W** ELDER'S TESS 7T





MVY ALL STAR 61A MVY ALL SHOOK UP 18C MVY ELITE 23Z

POLLED | CML 785E | February 25 2017 | PFC753591 **GERRARD PASTOR 35Z** CML GINNY 411B TARGET PLD GINNY 40P

> CE BW WW YW MILK MTL 2.6 3.0 47 88 21 45

**CML GINNY 785E** 

It will be interesting to see what this mating produces. The dam of this heifer is a Pastor x Ginny daughter that is now in our transplant program. As a calf, CML Ginny 411B was our highest performing heifer for both weaning and yearling weights. AI Bred on Mar 26/2018 to LT Affinity 6221. Due Jan 5/2019 Exposed from Apr 16 to June 12/2018 to Cedarlea Joe Sakic 19D.



**CML MISS SPUR 771E** 

POLLED CML 771E | February 01 2017 | PFC753592

**GERRARD PASTOR 35Z** CML EXACTA 514C CML PLD WILMA 3S

SPARROWS SANCHEZ 715T MLM MISS SPUR 22Z MF MISS SPUR 813U

CE BW WW