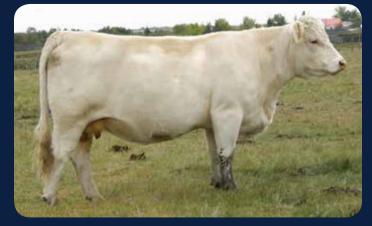

## SOS SPRINGSIDE'S ADELE 167Z She truly has done it all! From producing national class

POLLED | SOS 167Z | January 25, 2012 | PFC396613

MERIT 5323R HTA ICE 19X HTA BRIDGET PLD 201M

HTA CROWN PRINCE 152L SOS PRINCESS HANNIS 188R EFH DAISY MAE 30J

WW YW MILK M -3.3 4.7 46 101 19 42

There are so many ways a breeder can go with 167Z. winners, sale toppers with most of her sons working in purebred herds, to outstanding daughters in our herd. She has had a stellar flush career producing 48 #1 embryos in two flushes. This is a rare opportunity to purchase a cow in the prime of her life, mated to the 2016 Canadian National Champion SOS Chuckwagon 54C! Be a leader, not a a follower and take this great cow home on November 28th. **BRED SOS** CHUCKWAGON 54C ON MARCH 24TH.