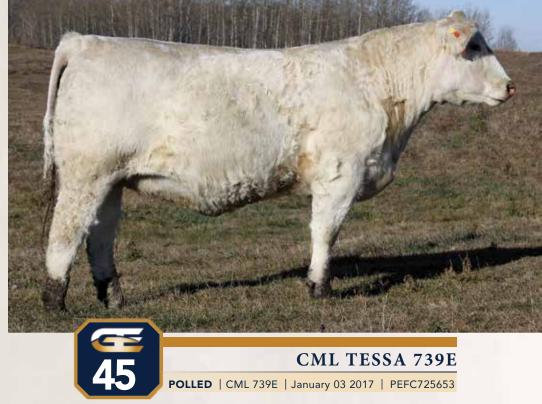

## **CML DESIRAE 744E**

OLLED | CML 744E | February 17 2017 | PEFC725644

GERRARD PREACHER 31U **GERRARD PASTOR 35Z GERRARD ROXANNE 18P** 

CML DIABLO 2X

PZC TR DESIRAE 012 THOMAS MSTRADEMARK755 PET CE BW WW YW 1.3 1.7 48 93 26 50

## **CML DESIRAE 751E**

February 18 2017 | PEFC725643

CML DIABLO 2X THOMAS MSTRADEMARK755 PET

MILK MTL 1.3 1.7 48 93 26 50

A definite sale feature. This one has all the attributes to be a future donor female and the potential of being a cornerstone female like her mother. She has been a standout since day 1! Bred Natural on May 4/2018 to Cedarlea Joe Sakic 19D. Due Feb 13/2019. Exposed from Apr 16 to June 12/2018 to Cedarlea Joe Sakic 19D.