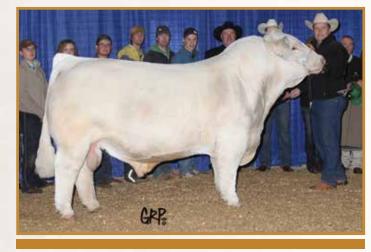

## a sample of THE DAMS BEHIND the Bull Calves

It started back in 1991 when I was just getting my feet wet and Dale Norheim took a chance on me and we split a flush out of NOR Miss Anna 221M. From this flush came the first homozygous red bull in Canada and sterling collection high seller SOS Red Warrior 5A. It was the start of a great friendship (you know what I mean) and an addiction for the breed. Some 10 years later we had an extremely successful flush on a P-3 cow and from that flush came SOS Polled Detonator 8M. With some 189 daughters still in production in 2018, this bull has stood the test of time.

Fast forward to 2015 when we did something nerve wracking and totally outside our comfort zone. We offered pick of our bull calves at the Alberta Select. That day SOS Chuckwagon 54C was crowned champion individual bull and lead off bull in our champion pen of 3 bulls in the show earlier that day. He was selected by McKeary Charolais at \$61,000 and was off to the Royal the next Fall where he was slapped Canadian National Champion Bull.