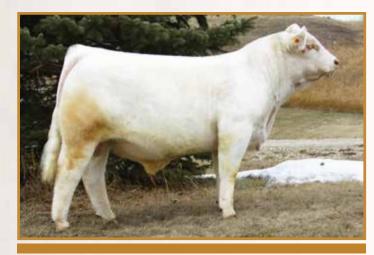

# **CML PLD WILMA 3S** Her influence sells!

MERIT 5133E MERIT VINTAGE 4065P MERIT CARLA 2238M

TARGET DERRICK 11D TARGET PLD GINNY 40P TARGET PLD GINNY 26G

6.3 1.6 31 74 17 32

TARGET PLD GINNY 40P - DAM OF WILMA

The influence that CML Wilma 3S and her dam Target PLD Ginny 40P have had on our breeding program is simply remarkable. When you look at the pedigrees of our animals in the sale, everyone of them with the exception of one goes back to Target Pld Ginny 40P! In total, CML Wilma 3S has 8 daughters in the sale and 13 granddaughters when you include the 8 heifer calves in our feature choice lot. When you look at all the pictures of the sons that CML Wilma 3S has produced you can see the consistent production and influence this cow has had on our program. All I can say is that this is a rare opportunity to be able to select this number