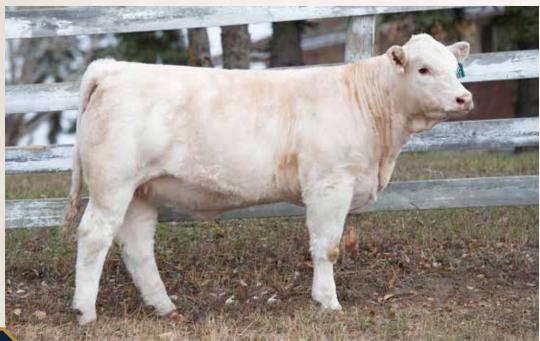

## SOS SPRINGSIDE'S ADELE 167Z She truly has done it all! From producing national class

POLLED | SOS 167Z | January 25, 2012 | PFC396613

MERIT 5323R HTA ICE 19X HTA BRIDGET PLD 201M

HTA CROWN PRINCE 152L SOS PRINCESS HANNIS 188R EFH DAISY MAE 30J

WW YW MILK M -3.3 4.7 46 101 19 42

There are so many ways a breeder can go with 167Z. winners, sale toppers with most of her sons working in purebred herds, to outstanding daughters in our herd. She has had a stellar flush career producing 48 #1 embryos in two flushes. This is a rare opportunity to purchase a cow in the prime of her life, mated to the 2016 Canadian National Champion SOS Chuckwagon 54C! Be a leader, not a a follower and take this great cow home on November 28th. **BRED SOS** CHUCKWAGON 54C ON MARCH 24TH.