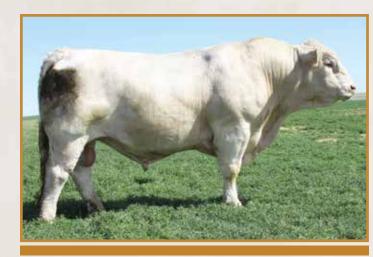

## **POLLED** | WEA 24Z | April 01, 2012 | PFC396843

CMF 192 WRANGLER 256 ANCHOR WRANGLER 14W ANCHOR RENA 23R

LT BLUEGRASS 4017 P ANCHOR XEMA 8X ANCHOR NANCY 18N

### V WW YW MILK M 13.9 -4.1 45 76 19 42

If Kody Meier didn't say 100 times to me, "I can't ANCHOR ZENA 24Z believe you're selling Gaucho's mom," then he didn't say it once. Here is one FRONT PASTURE FEMALE! She is the dam of the 2016 National Class winner and only Charolais bull in the 2017 RBC Top 10 at Agribition, SOS Gaucho 139D! She came to us from Rob and Anne Willis, Anchor Ranch, Clinton, BC as a bred heifer when we purchased their entire herd, and what an addition she turned out to be. Rob and

Anne had one heck of a cowherd! Thanks for the huge opportunity to acquire your cows and here is your chance to add 24Z to your program! Build a cow family around this one, its money in the bank. **BRED SOS HOMEGROWN 15C ON MARCH 21ST.** 