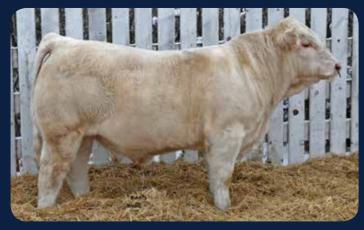

## **POLLED** | WEA 24Z | April 01, 2012 | PFC396843

CMF 192 WRANGLER 256 ANCHOR WRANGLER 14W ANCHOR RENA 23R

LT BLUEGRASS 4017 P ANCHOR XEMA 8X ANCHOR NANCY 18N

### V WW YW MILK M 13.9 -4.1 45 76 19 42

If Kody Meier didn't say 100 times to me, "I can't ANCHOR ZENA 24Z believe you're selling Gaucho's mom," then he didn't say it once. Here is one FRONT PASTURE FEMALE! She is the dam of the 2016 National Class winner and only Charolais bull in the 2017 RBC Top 10 at Agribition, SOS Gaucho 139D! She came to us from Rob and Anne Willis, Anchor Ranch, Clinton, BC as a bred heifer when we purchased their entire herd, and what an addition she turned out to be. Rob and

Anne had one heck of a cowherd! Thanks for the huge opportunity to acquire your cows and here is your chance to add 24Z to your program! Build a cow family around this one, its money in the bank. **BRED SOS HOMEGROWN 15C ON MARCH 21ST.** 