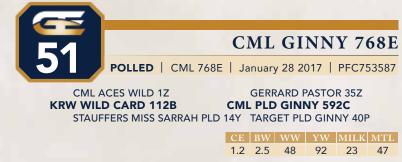

**CML GINNY 748E** POLLED | CML 748E | January 18 2017 | PFC753586 CML ACES WILD 1Z **GERRARD PASTOR 35Z KRW WILD CARD 112B** CML GINNY 537C STAUFFERS MISS SARRAH PLD 14Y CML GINNY 21Z CE BW WW YW MILK MTL

This is a heifers first calf that is out of a son of CML Aces Wild that we used in our heifer pen. Her mother is a Pastor daughter out of CML Ginny 21Z that is also the mother to Lots 42 and 43. AI Bred on Apr 15/2018 to LT Affinity 6221. Due Jan 25/2019. Exposed from Apr 16 to June 12/2018 to Cedarlea Joe Sakic 19D.