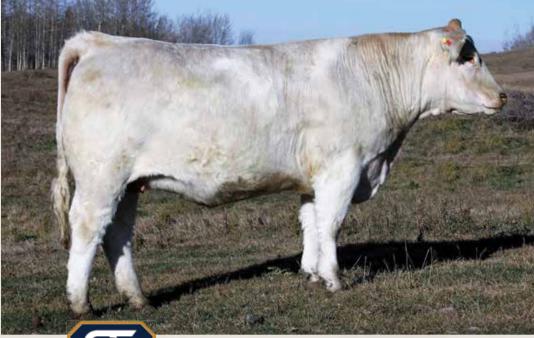

## SOS SPRINGSIDE'S ADELE 167Z She truly has done it all! From producing national class

POLLED | SOS 167Z | January 25, 2012 | PFC396613

MERIT 5323R HTA ICE 19X HTA BRIDGET PLD 201M

HTA CROWN PRINCE 152L SOS PRINCESS HANNIS 188R EFH DAISY MAE 30J

WW YW MILK M -3.3 4.7 46 101 19 42

There are so many ways a breeder can go with 167Z. winners, sale toppers with most of her sons working in purebred herds, to outstanding daughters in our herd. She has had a stellar flush career producing 48 #1 embryos in two flushes. This is a rare opportunity to purchase a cow in the prime of her life, mated to the 2016 Canadian National Champion SOS Chuckwagon 54C! Be a leader, not a a follower and take this great cow home on November 28th. **BRED SOS** CHUCKWAGON 54C ON MARCH 24TH.