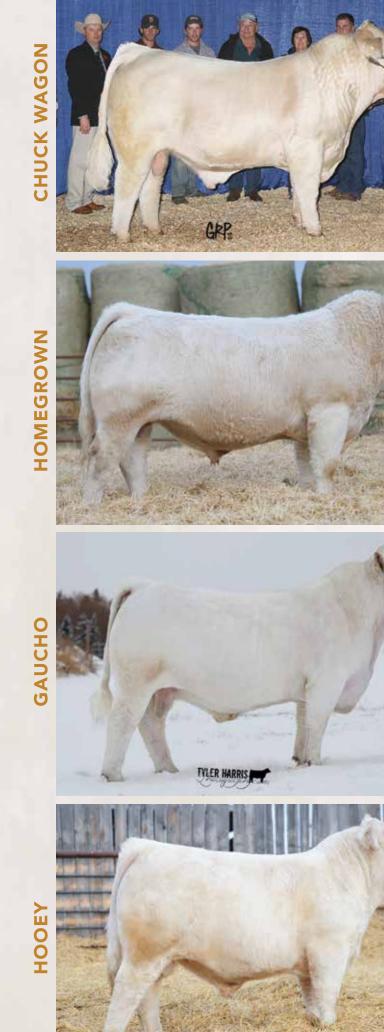

Fast forward to 2015 when we did something nerve wracking and totally outside our comfort zone. We offered pick of our bull calves at the Alberta Select. That day SOS Chuckwagon 54C was crowned champion individual bull and lead off bull in our champion pen of 3 bulls in the show earlier that day. He was selected by McKeary Charolais at \$61,000 and was off to the Royal the next Fall where he was slapped Canadian National Champion Bull.

Along with these accomplishments and our strong AI lineup we used a bull, and still use BKJ Chavez 826Y, who we purchased from the great Winn Man herd in Manitoba. He has been a mainstay here at SOS producing such sons as Hooey, Gaucho and Homegrown that are blazing their own trails.