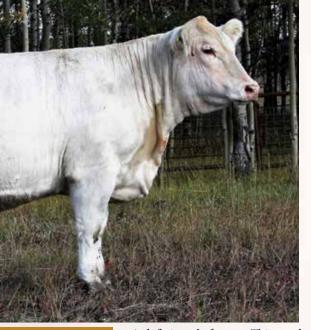

# **CML PLD WILMA 3S** Her influence sells!

MERIT 5133E MERIT VINTAGE 4065P MERIT CARLA 2238M

TARGET DERRICK 11D TARGET PLD GINNY 40P TARGET PLD GINNY 26G

6.3 1.6 31 74 17 32

TARGET PLD GINNY 40P - DAM OF WILMA

The influence that CML Wilma 3S and her dam Target PLD Ginny 40P have had on our breeding program is simply remarkable. When you look at the pedigrees of our animals in the sale, everyone of them with the exception of one goes back to Target Pld Ginny 40P! In total, CML Wilma 3S has 8 daughters in the sale and 13 granddaughters when you include the 8 heifer calves in our feature choice lot. When you look at all the pictures of the sons that CML Wilma 3S has produced you can see the consistent production and influence this cow has had on our program. All I can say is that this is a rare opportunity to be able to select this number