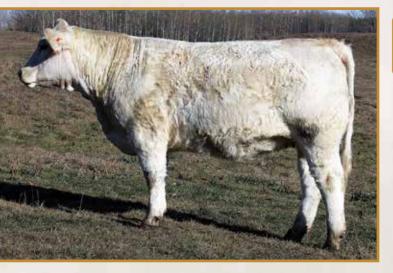

r transplant program. As a calf, CML Ginny 411B was our highest performing heifer for both weaning and yearling weights. AI Bred on Mar 26/2018 to LT Affinity 6221. Due Jan 5/2019 Exposed from Apr 16 to June 12/2018 to Cedarlea Joe Sakic 19D.



**CML MISS SPUR 771E** 

POLLED CML 771E | February 01 2017 | PFC753592

**GERRARD PASTOR 35Z** CML EXACTA 514C CML PLD WILMA 3S

SPARROWS SANCHEZ 715T MLM MISS SPUR 22Z MF MISS SPUR 813U

CE BW WW YW MILK MTL 4.9 1.2 40 83 22 42

This is the oldest of the CML Exacta 514C daughters. The mother is a Sanchez daughter that goes back to the 813U female that has consistently produced small birth weight, high performing offspring. AI Bred on Apr 14/2018 to LT Affinity 6221. Due Jan 24/2019. Exposed from Apr 16 to June 12/2018 to Cedarlea Joe Sakic 19D.



|                    |                                                                                                           | <u> </u> |            |         |         |        | _