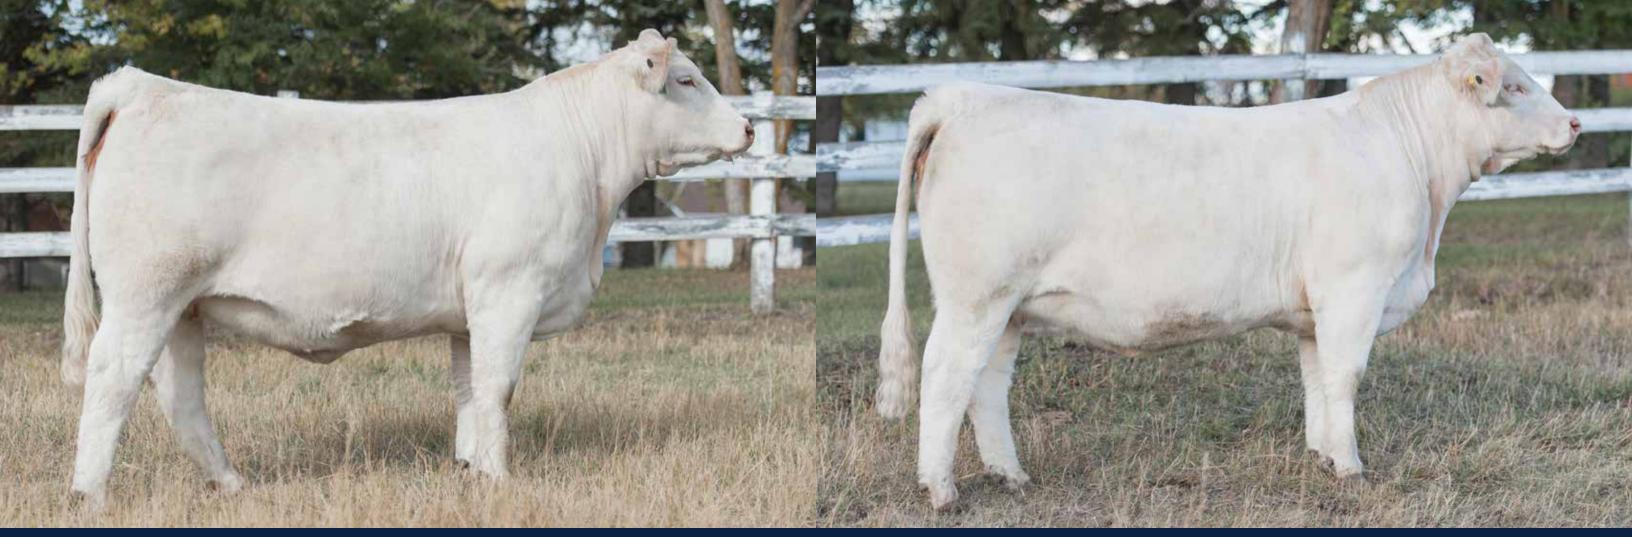

**SOS CAMILLA 39F** POLLED | SOS 39F | January 14 2018 | PFC750692 CEDARDALE TYRANT 31T **SPARROWS KINGSTON 139Y CEDARDALE ZEAL 125Z SOS CHATTER 57D CEDARDALE MISS 64T** SOS MISS WHISTLER 31X

CE BW WW YW MILK MTL

4.7 0.0 39 72 18 37

SPARROWS KINGSTON 139Y SPARROWS DELIGHT 374P

SOS MISS WHISTLER 31X SOS PETUNIA 9T

W YW MILK MTL 1.5 3.1 35 75 26 43

Don't overlook Lot 8's full sister SOS 96E as she is a pen favorite of many who have toured this summer and fall. She is by far the quietest bred heifer in the offering. We really admired their dam 31X, a big ribbed, tanky, soft made Timeout daughter. We would also love to keep this cow family going at our place so you be the judge sale day and we will take one of these three females home.

BRED BKI CHAVEZ 826Y ON APRIL 6TH.