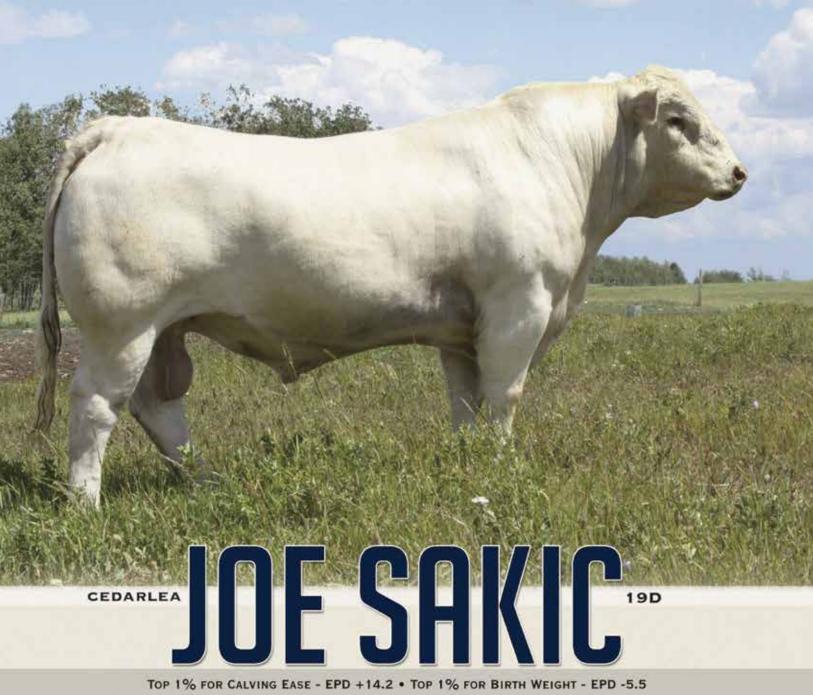

## A CALVING EASE SIRE THAT IS PRIMED TO TAKE THE INDUSTRY BY STORM! He walked our Heifer Pens this breeding season.

LT LEDGER 0332 P SIRE: CIRCLE CEE LEGEND 307A **D R REVELATION 467** 

Jerry Hofer · Nobleford, AB 403.332.2261 jerrykhofer61@gmail.com

SPARROWS RENO 824U DAM: CEDARLEA WINTER 101B **CEDARLEA WINTER 11W** 

Rod, April, Colby & Megan McLeod Cochrane, AB · 403.540.7986 www.mcleodlvestock.com

**GERRARD PREACHER 31U GERRARD PASTOR 35Z GERRARD ROXANNE 18P** 