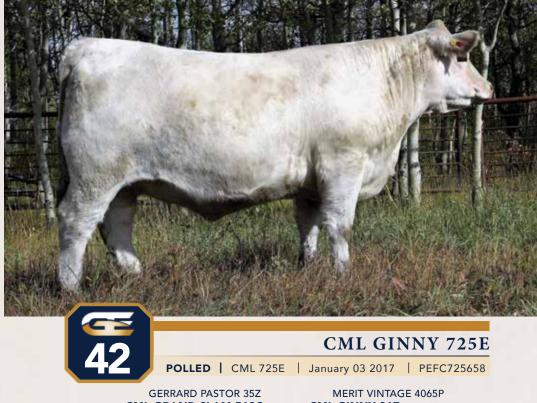

**MERIT VINTAGE 4065P** CML PLD WILMA 3S TARGET PLD GINNY 40P

CE BW WW YW MILK MTL 1.7 2.5 41 77 20 40

CML GRAND SLAM 562C HARVIE FIREFLY 14T

CML GINNY 21Z TARGET PLD GINNY 40P

Here is the deepest bodied heifer in the whole sale. The mass of this female is exceptional and 725E is destined to be a herd bull 3.6 2.4 44 88 19 41 producing machine. Her dam is a full sister to CML Wilma 3S

WW YW MILK MTL

that is also a donor female in our program. Another full sister sells as Lot 43. Bred Natural on Apr 23/2018 to Cedarlea Joe Sakic 19D. Due Feb 2/2019. Exposed from Apr 16 to June 12/2018 to Cedarlea Joe Sakic 19D.