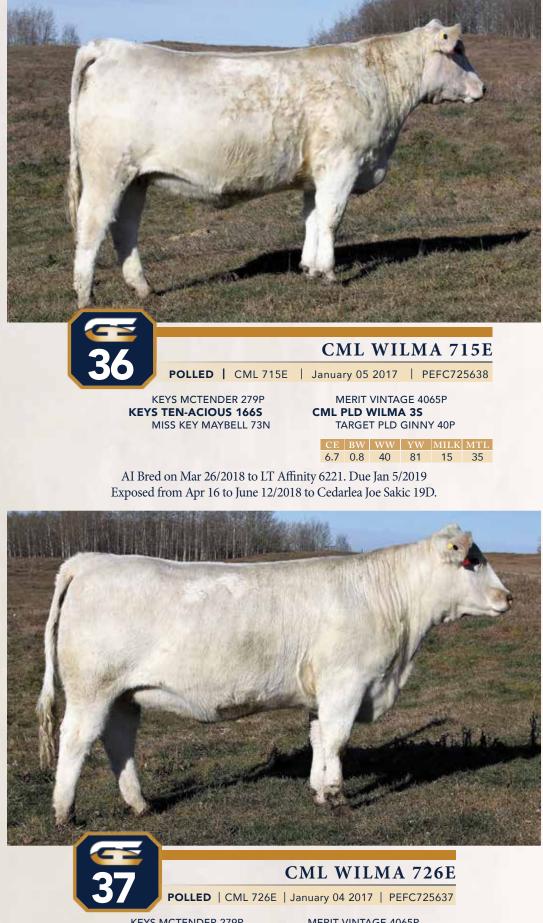

## CML WILMA 781E

POLLED | CML 781E | January 21 2017 | PEFC725675 MERIT VINTAGE 4065P CML PLD WILMA 3S TARGET PLD GINNY 40P 
 CE
 BW
 WW
 YW
 MILK
 MTL

 1.7
 2.5
 41
 77
 20
 40

AI Bred on Mar 26/2018 to LT Affinity 6221. Due Jan 5/2019 Exposed from Apr 16 to June 12/2018 to Cedarlea Joe Sakic 19D.

**MERIT VINTAGE 4065P** CML PLD WILMA 3S TARGET PLD GINNY 40P

CE BW WW YW MILK MTL 1.7 2.5 41 77 20 40

CML GRAND SLAM 562C HARVIE FIREFLY 14T

CML GINNY 21Z TARGET PLD GINNY 40P

Here is the deepest bodied heifer in the whole sale. The mass of this female is exceptional and 725E is destined to be a herd bull 3.6 2.4 44 88 19 41 producing machine. Her dam is a full sister to CML Wilma 3S