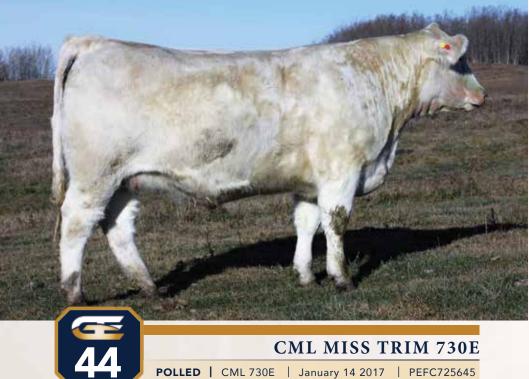

At the Alberta Select Sale we bought a flush on the Miss Trim cow from YW MILK MTL Daines/Oneil Livestock. We flushed her to CML Heisman 413B and 1.9 3.0 46 94 24 47 the results were exceptional. A full brother to this heifer was one of our feature bulls in our sale last spring and sold for \$9750 to Wheatland Colony, Strathmore. AI Bred on Mar 26/2018 to LT Affinity 6221. Due Jan 5/2019. Exposed from Apr 16 to June 12/2018 to Cedarlea Joe Sakic 19D.