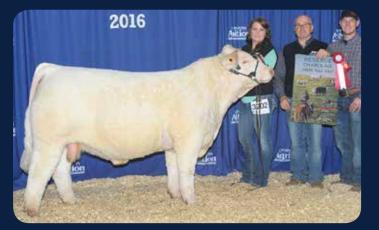

Fast forward to 2015 when we did something nerve wracking and totally outside our comfort zone. We offered pick of our bull calves at the Alberta Select. That day SOS Chuckwagon 54C was crowned champion individual bull and lead off bull in our champion pen of 3 bulls in the show earlier that day. He was selected by McKeary Charolais at \$61,000 and was off to the Royal the next Fall where he was slapped Canadian National Champion Bull.