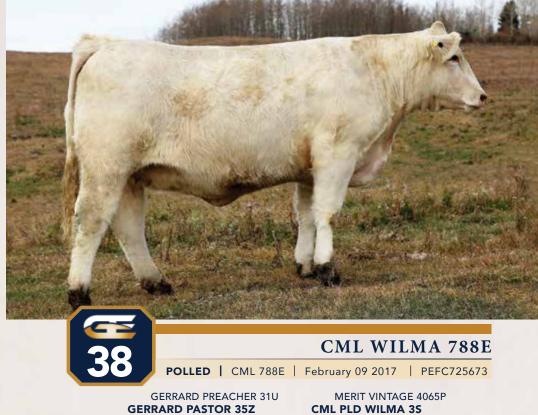

|                    |                                                                                                           | <u> </u> |            |         |         |        | _                                                                                                                                                                                                                                                                                                                                                                                                                                                                                                                                                                                                                                                                                                                                                                                                                                                                                                                                                                                                                                                                                                                                                                                                                                                                                                                                                                                                                                                                                                                                                                                                                                                                                                                                                                                                                                                                                                                                                                                                                                                                                                                              |
|--------------------|-----------------------------------------------------------------------------------------------------------|----------|------------|---------|---------|--------|--------------------------------------------------------------------------------------------------------------------------------------------------------------------------------------------------------------------------------------------------------------------------------------------------------------------------------------------------------------------------------------------------------------------------------------------------------------------------------------------------------------------------------------------------------------------------------------------------------------------------------------------------------------------------------------------------------------------------------------------------------------------------------------------------------------------------------------------------------------------------------------------------------------------------------------------------------------------------------------------------------------------------------------------------------------------------------------------------------------------------------------------------------------------------------------------------------------------------------------------------------------------------------------------------------------------------------------------------------------------------------------------------------------------------------------------------------------------------------------------------------------------------------------------------------------------------------------------------------------------------------------------------------------------------------------------------------------------------------------------------------------------------------------------------------------------------------------------------------------------------------------------------------------------------------------------------------------------------------------------------------------------------------------------------------------------------------------------------------------------------------|
| 17                 |                                                                                                           | CN       | <b>A</b> L | WI      | LM.     | A 7    | 47E                                                                                                                                                                                                                                                                                                                                                                                                                                                                                                                                                                                                                                                                                                                                                                                                                                                                                                                                                                                                                                                                                                                                                                                                                                                                                                                                                                                                                                                                                                                                                                                                                                                                                                                                                                                                                                                                                                                                                                                                                                                                                                                            |
| 4/                 | POLLED   CML 747E                                                                                         | E   Ja   | nuary      | / 16 20 | 017     | PFC7   | 53588                                                                                                                                                                                                                                                                                                                                                                                                                                                                                                                                                                                                                                                                                                                                                                                                                                                                                                                                                                                                                                                                                                                                                                                                                                                                                                                                                                                                                                                                                                                                                                                                                                                                                                                                                                                                                                                                                                                                                                                                                                                                                                                          |
| MVY ALL            | VY ALL STAR 61A GERRARD PASTOR 35Z<br>ALL SHOOK UP 18C<br>VY ELITE 23Z CML WILMA 422B<br>CML PLD WILMA 3S |          |            |         |         |        |                                                                                                                                                                                                                                                                                                                                                                                                                                                                                                                                                                                                                                                                                                                                                                                                                                                                                                                                                                                                                                                                                                                                                                                                                                                                                                                                                                                                                                                                                                                                                                                                                                                                                                                                                                                                                                                                                                                                                                                                                                                                                                                                |
|                    |                                                                                                           | CE       | BW         | WW      | YW      | MILK   | the state of the s |
|                    |                                                                                                           | 4.0      | 2.3        | 44      | 86      | 22     | 43                                                                                                                                                                                                                                                                                                                                                                                                                                                                                                                                                                                                                                                                                                                                                                                                                                                                                                                                                                                                                                                                                                                                                                                                                                                                                                                                                                                                                                                                                                                                                                                                                                                                                                                                                                                                                                                                                                                                                                                                                                                                                                                             |
| The dam of this fe | emale is one of 9 transpla                                                                                | nt dau   | ighter     | s of Pa | stor x  | CML    | Wilma                                                                                                                                                                                                                                                                                                                                                                                                                                                                                                                                                                                                                                                                                                                                                                                                                                                                                                                                                                                                                                                                                                                                                                                                                                                                                                                                                                                                                                                                                                                                                                                                                                                                                                                                                                                                                                                                                                                                                                                                                                                                                                                          |
| 3S that are in our | herd. Exposed from Apr                                                                                    | il 16 to | o June     | e 12/20 | 18 to ( | Cedarl | ea Joe                                                                                                                                                                                                                                                                                                                                                                                                                                                                                                                                                                                                                                                                                                                                                                                                                                                                                                                                                                                                                                                                                                                                                                                                                                                                                                                                                                                                                                                                                                                                                                                                                                                                                                                                                                                                                                                                                                                                                                                                                                                                                                                         |
| Sakic 19D. Due En  | nd of Feb/2019                                                                                            |          |            |         |         |        |                                                                                                                                                                                                                                                                                                                                                                                                                                                                                                                                                                                                                                                                                                                                                                                                                                                                                                                                                                                                                                                                                                                                                                                                                                                                                                                                                                                                                                                                                                                                                                                                                                                                                                                                                                                                                                                                                                                                                                                                                                                                                                                                |