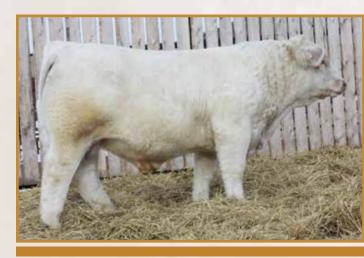

## SOS SPRINGSIDE'S ADELE 167Z She truly has done it all! From producing national class

POLLED | SOS 167Z | January 25, 2012 | PFC396613

MERIT 5323R HTA ICE 19X HTA BRIDGET PLD 201M

HTA CROWN PRINCE 152L SOS PRINCESS HANNIS 188R EFH DAISY MAE 30J

WW YW MILK M -3.3 4.7 46 101 19 42

There are so many ways a breeder can go with 167Z. winners, sale toppers with most of her sons working in purebred herds, to outstanding daughters in our herd. She has had a stellar flush career producing 48 #1 embryos in two flushes. This is a rare opportunity to purchase a cow in the prime of her life, mated to the 2016 Canadian National Champion SOS Chuckwagon 54C! Be a leader, not a a follower and take this great cow home on November 28th. **BRED SOS** CHUCKWAGON 54C ON MARCH 24TH.