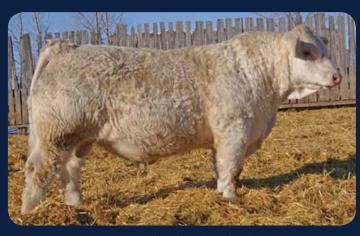

SON OF LOT 4



SOS GAUCHO 139D - 2017 RBC TOP 10 FINALIST

A daughter of 24Z, Lot 4 and HTA Braddack 137Y. Anyone at the Sandan dispersal can attest to the job Braddack did for Ursula. He quite likely made her in excess of a million dollars and the Braddack females were in hot demand that day! Huge opportunity once again with 165E. No guess work here, she will lay down and hit a homerun time and time again. BRED BKJ CHAVEZ 826Y ON APRIL 4TH.



SOS HONEY MOO MOO 43C - MATERNAL SIB TO LOT 5



## SOS VAVA PLD 165E

WIN | POLLED | SOS 165E | March 04, 2017 | PFC733030

HTA SENATOR 8130U HTA BRADACK 137Y HTA BRIDGET (R) 577R

ANCHOR WRANGLER 14W ANCHOR ZENA 24Z ANCHOR XEMA 8X

| CE  | BW   | WW | YW | MILK | MTL |
|-----|------|----|----|------|-----|
| 7.0 | -0.2 | 48 | 92 | 25   | 49  |



HTA BRADACK 137Y - SIRE OF LOT 5







WINN MANS CHAVEZ 826Y SOS HOME GROWN 15C SOS SPRINGSIDE'S ADELE167 SVY PILGRIM PLD 655S ALT AGUSTINA 73Y ALT BONDAGE 107S

 CE
 BW
 WW
 YW
 MILK
 MTL

 -2.0
 3.6
 55
 101
 18
 45

6A

### **BIG TIME GENETICS!**

Altwasser Charolais is a name synonymous with BC Charolais and Keith and Cheryl truly were the best ambassadors of the great breed. We enjoyed countless sessions around the kitchen table and Cheryl's great cooking when we purchased their entire herd a few years back, so thanks for the opportunity Keith and Cheryl! Needless to say, by far one of our greatest acquisitions, ALT 73Y has come to the top of our herd and this female could easily go into a flush program. Her Chavez daughter SOS Dirty Laundry 155D was a national class winner and top