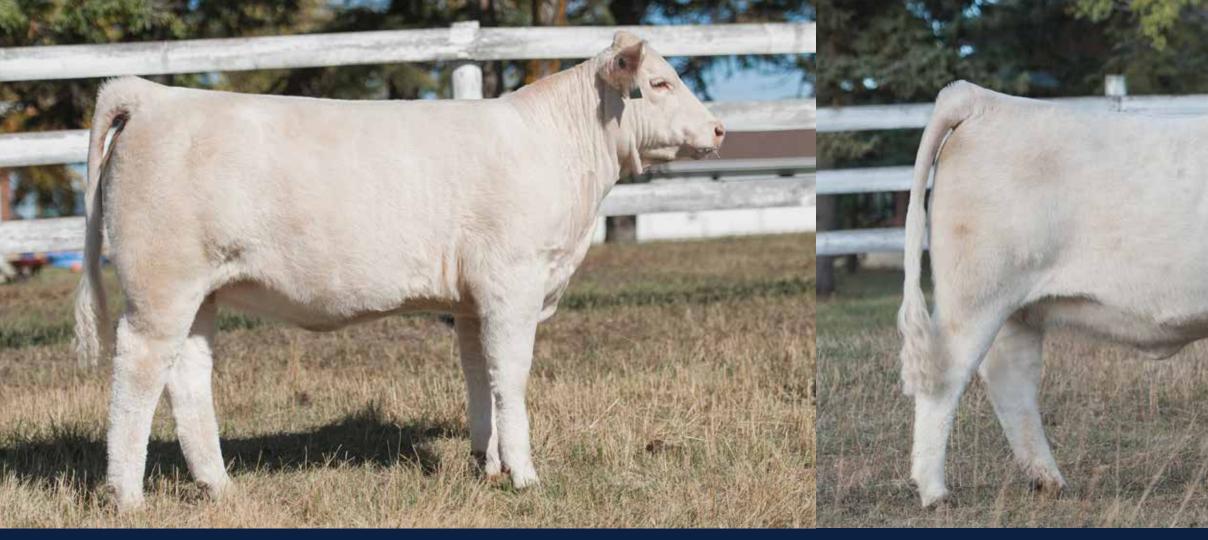

017 RBC TOP 10 FINALIST

A daughter of 24Z, Lot 4 and HTA Braddack 137Y. Anyone at the Sandan dispersal can attest to the job Braddack did for Ursula. He quite likely made her in excess of a million dollars and the Braddack females were in hot demand that day! Huge opportunity once again with 165E. No guess work here, she will lay down and hit a homerun time and time again. BRED BKJ CHAVEZ 826Y ON APRIL 4TH.



SOS HONEY MOO MOO 43C - MATERNAL SIB TO LOT 5



## SOS VAVA PLD 165E

WIN | POLLED | SOS 165E | March 04, 2017 | PFC733030

HTA SENATOR 8130U HTA BRADACK 137Y HTA BRIDGET (R) 577R

ANCHOR WRANGLER 14W ANCHOR ZENA 24Z ANCHOR XEMA 8X

| CE  | BW   | WW | YW | MILK | MTL |
|-----|------|----|----|------|-----|
| 7.0 | -0.2 | 48 | 92 | 25   | 49  |



HTA BRADACK 137Y - SIRE OF LOT 5







WINN MANS CHAVEZ 826Y SOS HOME GROWN 15C SOS SPRINGSIDE'S ADELE167 SVY PILGRIM PLD 655S ALT AGUSTINA 73Y ALT BONDAGE 107S

 CE
 BW
 WW
 YW
 MILK
 MTL

 -2.0
 3.6
 55
 101
 18
 45

6A

### **BIG TIME GENETICS!**

Altwasser Charolais is a name synonymous with BC Charolais and Keith and Cheryl truly were the best ambassadors of the great breed. We enjoyed countless sessions around the kitchen table and Cheryl's great cooking when we purchased their entire herd a few years back, so thanks for the opportunity Keith and Cheryl! Needless to say, by far one of our greatest acquisitions, ALT 73Y has come to the top of our herd and this female could easily go into a flush program. Her Chavez daughter SOS Dirty Laundry 155D was a national class winner and topped the Alberta Select when she sold