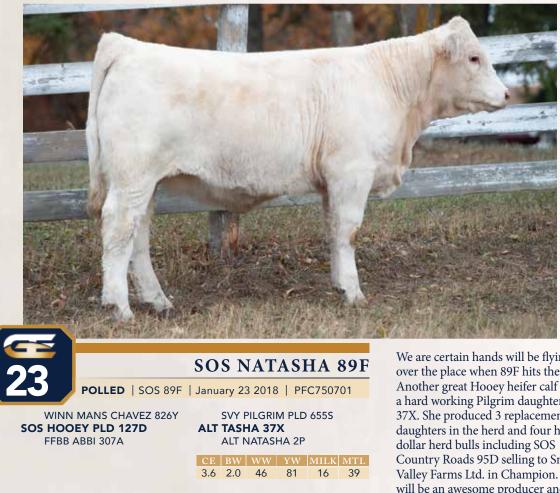

We are certain hands will be flying all over the place when 89F hits the ring. Another great Hooey heifer calf from a hard working Pilgrim daughter, ALT 37X. She produced 3 replacement daughters in the herd and four high Country Roads 95D selling to Snake Valley Farms Ltd. in Champion. 89F will be an awesome producer and don't

be afraid to give her more than one going over. You will admire her for her hair, thickness, width, and depth of body.

MXS DITTO 105Y

type, you have to love their moderate frames, eye appeal, 
 CE
 BW
 WW
 YW
 MILK
 MTL