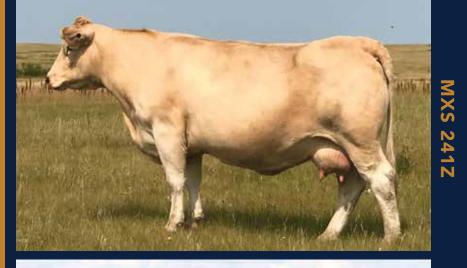

CJC SYMBOL Y771 P CJC SYMBOL B1067P CJC MS COBALT X282

ERIXON'S SPITFIRE 127T **MXS HANNA 993W** MXS HANNA 512R

CE BW

from Martens Cattle Company, are top producing, red factor females. He also mentioned on numerous occasions how 993W was his favorite. I would have to agree 100%, 993W is as perfect

a Charolais female as you will find! Great body, super big foot, loads of milk, and awesome fertility. SOS Montanna 61F is a clone of her mother, only white! The only Symbol female in the sale, she won't disappoint.