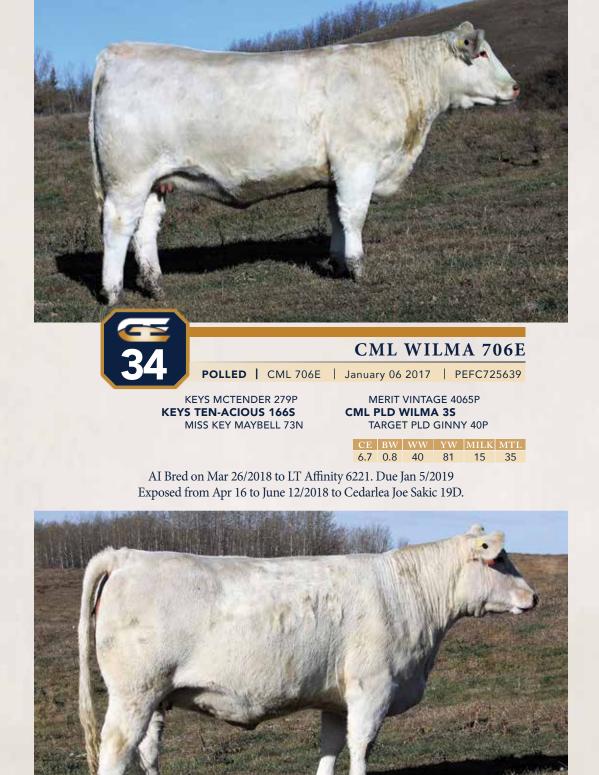

# All sons of CML Wilma 3S

**CML ENCORE 4Y** 

**CML TOUCHDOWN 414B** 

**CML COPYRIGHT 714E** 

CML WILMA 708E POLLED | CML 708E | January 01 2017 | PEFC725635

**KEYS MCTENDER 279P KEYS TEN-ACIOUS 166S** MISS KEY MAYBELL 73N

MERIT VINTAGE 4065P CML PLD WILMA 3S TARGET PLD GINNY 40P

CE BW WW YW MILK MTL 6.7 0.8 40 81 15 35

AI Bred on Mar 26/2018 to LT Affinity 6221. Due Jan 5/2019 Exposed from Apr 16 to June 12/2018 to Cedarlea Joe Sakic 19D.