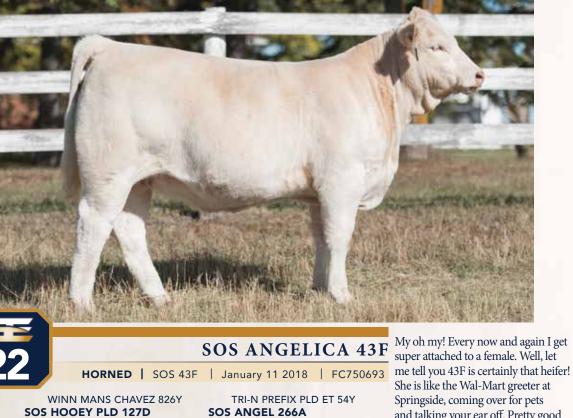

One rip of a Zeal heifer calf,

daughter out of 58X, the dam of lot 18. If you like big and quiet then check out SOS Madelaine 834F.

CE BW

FFBB ABBI 307A

to offer this top HOOEY heifer. This cow family stems back to the beginning of our Charolais career and dam 266A is a maternal sister to the Lot 2 flush cow. This cow family has done nothing but made us money and I'm sure 43F will do the same for you.