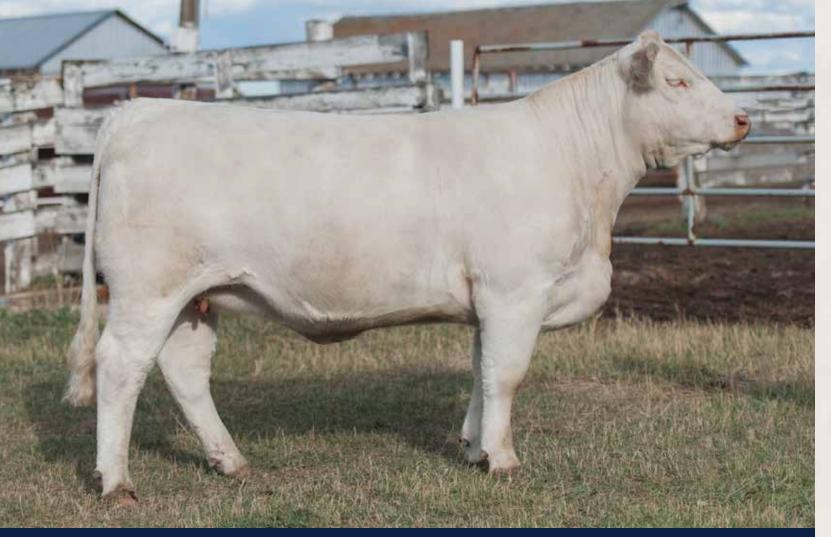

## SOS VAVA PLD 165E

WIN | POLLED | SOS 165E | March 04, 2017 | PFC733030

HTA SENATOR 8130U HTA BRADACK 137Y HTA BRIDGET (R) 577R

ANCHOR WRANGLER 14W ANCHOR ZENA 24Z ANCHOR XEMA 8X

| CE  | BW   | WW | YW | MILK | MTL |
|-----|------|----|----|------|-----|
| 7.0 | -0.2 | 48 | 92 | 25   | 49  |

HTA BRADACK 137Y - SIRE OF LOT 5

WINN MANS CHAVEZ 826Y SOS HOME GROWN 15C SOS SPRINGSIDE'S ADELE167 SVY PILGRIM PLD 655S ALT AGUSTINA 73Y ALT BONDAGE 107S

 CE
 BW
 WW
 YW
 MILK
 MTL

 -2.0
 3.6
 55
 101
 18
 45