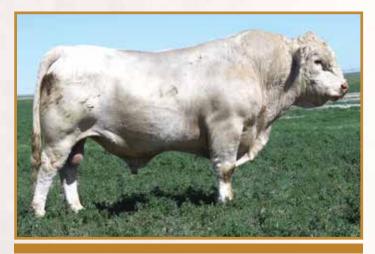

### **BIG TIME GENETICS!**

Altwasser Charolais is a name synonymous with BC Charolais and Keith and Cheryl truly were the best ambassadors of the great breed. We enjoyed countless sessions around the kitchen table and Cheryl's great cooking when we purchased their entire herd a few years back, so thanks for the opportunity Keith and Cheryl! Needless to say, by far one of our greatest acquisitions, ALT 73Y has come to the top of our herd and this female could easily go into a flush program. Her Chavez daughter SOS Dirty Laundry 155D was a national class winner and topped the Alberta Select when she sold to Jeff and Jacob McAfee in New Brunswick. This year in her first flush she produced eleven #1 embryos. At side is her flashy homegrown daughter, 142F, that you will certainly pick out in our fall show string.

ALT AGUSTINA 73Y

POLLED | ALT 73Y | January 22, 2011 | PFC387406

SVY PIONEER 402P SVY PILGRIM PLD 655S HFCC FRENCHKISS 919J HFCC PLD BOND 19L ALT BONDAGE 107S ALT CREAM SODA 1K

 CE
 BW
 WW
 YW
 MILK
 MTL

 -3.2
 3.1
 50
 84
 22
 47

**BRED SOS HOMEGROWN 15C ON APRIL 30** 

Another daughter of Lot 6A, SOS French Kiss 172E. This Navigator female has mama cow written all over her. This choice lot is left up to the buyer's discretion. We are selling 2 out of 3 of these females and taking the other one back home to keep this strong cow family going. There is no wrong decision here! **BRED BKJ CHAVEZ 826Y ON APRIL 9TH.** 