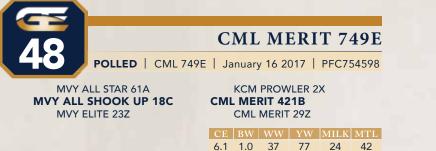

**CML GINNY 748E** POLLED | CML 748E | January 18 2017 | PFC753586 CML ACES WILD 1Z **GERRARD PASTOR 35Z KRW WILD CARD 112B** CML GINNY 537C STAUFFERS MISS SARRAH PLD 14Y CML GINNY 21Z CE BW WW YW MILK MTL

This is a heifers first calf that is out of a son of CML Aces Wild that we used in our heifer pen. Her mother is a Pastor daughter out of CML Ginny 21Z that is also the mother to Lots 42 and 43. AI Bred on Apr 15/2018 to LT Affinity 6221. Due Jan 25/2019. Exposed from Apr 16 to June 12/2018 to Cedarlea Joe Sakic 19D.