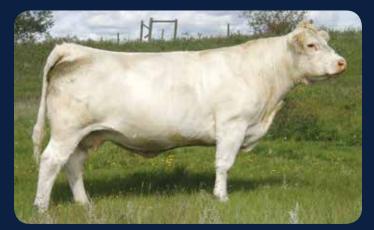

### **BIG TIME GENETICS!**

Altwasser Charolais is a name synonymous with BC Charolais and Keith and Cheryl truly were the best ambassadors of the great breed. We enjoyed countless sessions around the kitchen table and Cheryl's great cooking when we purchased their entire herd a few years back, so thanks for the opportunity Keith and Cheryl! Needless to say, by far one of our greatest acquisitions, ALT 73Y has come to the top of our herd and this female could easily go into a flush program. Her Chavez daughter SOS Dirty Laundry 155D was a national class winner and topped the Alberta Select when she sold to Jeff and Jacob McAfee in New Brunswick. This year in her first flush she produced eleven #1 embryos. At side is her flashy homegrown daughter, 142F, that you will certainly pick out in our fall show string.

ALT AGUSTINA 73Y

POLLED | ALT 73Y | January 22, 2011 | PFC387406

SVY PIONEER 402P SVY PILGRIM PLD 655S HFCC FRENCHKISS 919J HFCC PLD BOND 19L ALT BONDAGE 107S ALT CREAM SODA 1K

 CE
 BW
 WW
 YW
 MILK
 MTL

 -3.2
 3.1
 50
 84
 22
 47

**BRED SOS HOMEGROWN 15C ON APRIL 30** 

Another daughter of Lot 6A, SOS French Kiss 172E. This Navigator female has mama cow written all over her. This choice lot is left up to the buyer's discretion. We are selling 2 out of 3 of these females and taking the other one back home to keep this strong cow family going. There is no wrong decision here! **BRED BKJ CHAVEZ 826Y ON APRIL 9TH.** 