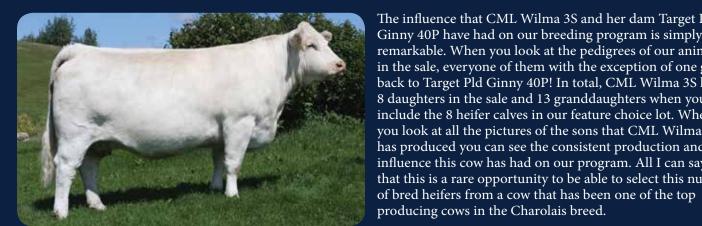

# **CML PLD WILMA 3S** Her influence sells!

MERIT 5133E MERIT VINTAGE 4065P MERIT CARLA 2238M

TARGET DERRICK 11D TARGET PLD GINNY 40P TARGET PLD GINNY 26G

6.3 1.6 31 74 17 32

TARGET PLD GINNY 40P - DAM OF WILMA

The influence that CML Wilma 3S and her dam Target PLD Ginny 40P have had on our breeding program is simply remarkable. When you look at the pedigrees of our animals in the sale, everyone of them with the exception of one goes back to Target Pld Ginny 40P! In total, CML Wilma 3S has 8 daughters in the sale and 13 granddaughters when you include the 8 heifer calves in our feature choice lot. When you look at all the pictures of the sons that CML Wilma 3S has produced you can see the consistent production and influence this cow has had on our program. All I can say is that this is a rare opportunity to be able to select this number