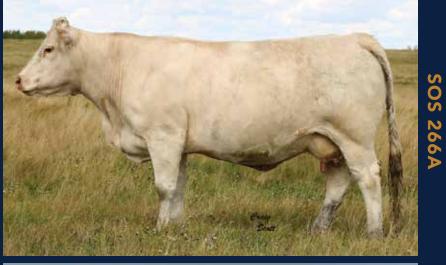

One rip of a Zeal heifer calf,

daughter out of 58X, the dam of lot 18. If you like big and quiet then check out SOS Madelaine 834F.

CE BW

FFBB ABBI 307A

to offer this top HOOEY heifer. This cow family stems back to the beginning of our Charolais career and dam 266A is a maternal sister to the Lot 2 flush cow. This cow family has done nothing but made us money and I'm sure 43F will do the same for you.