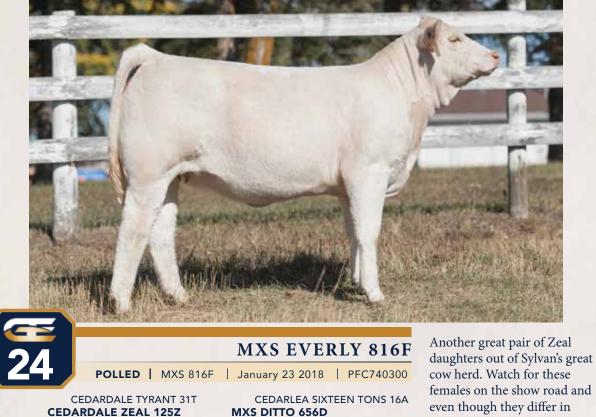

SOS 92F came from last years Sylvan cows and was one of our favorites all summer long. As this is also a choice lot, we want you to pick the female best suited for your operation and we will gladly take the other one home for our program. There is no wrong choice here.