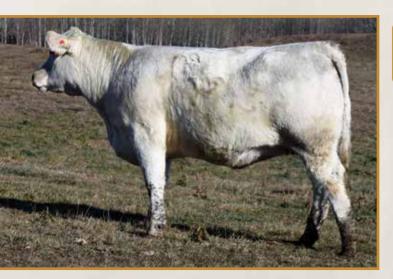

|

**CML GINNY 748E** POLLED | CML 748E | January 18 2017 | PFC753586 CML ACES WILD 1Z **GERRARD PASTOR 35Z KRW WILD CARD 112B** CML GINNY 537C STAUFFERS MISS SARRAH PLD 14Y CML GINNY 21Z CE BW WW YW MILK MTL

This is a heifers first calf that is out of a son of CML Aces Wild that we used in our heifer pen. Her mother is a Pastor daughter out of CML Ginny 21Z that is also the mother to Lots 42 and 43. AI Bred on Apr 15/2018 to LT Affinity 6221. Due Jan 25/2019. Exposed from Apr 16 to June 12/2018 to Cedarlea Joe Sakic 19D.





The mother of this heifer has tons of milk and has produced one of the top calves at weaning the past couple years. Bred Natural on May 8/2018 to Cedarlea Joe Sakic 19D. Due Feb 17/2019. Exposed from Apr 16 to June 12/2018 to Cedarlea Joe Sakic 19D.



This is another heifer's first calf that is out of a son of CML Aces Wild that we used in our heifer pen. Her mother is a daughter of our cornerstone female Target Pld Ginny 40P. AI Bred on Mar 26/2018 to LT Affinity 6221. Due Jan 5/2019. Exposed from Apr 16 to June 12/2018 to Cedarlea Joe Sakic 19D.











## McLeod Livestock

293113 TOWNSHIP RD 263 ROCKY VIEW COUNTY, AB T4A 0N5



November 28, 2018 | Olds, Alberta, Canada MCLEOD LIVESTOCK | SPRINGSIDE FARMS