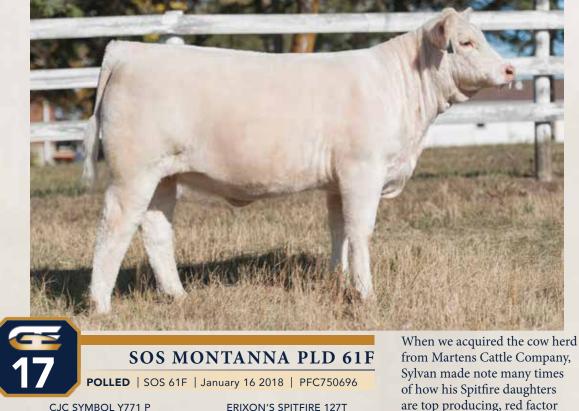

18

YW MILK MTL

**MXS MEGARA 58X** MXS MEGARA 429P

our Grizzly heifer calves as we bred a lot of heifers to him and want to show you the type of females they will turn out to be. Watch for these calves on the show road. 820F is flashy, long,

# VOUĽ • 00 Or

803F is a sweet fronted, nice headed female out of another great Spitfire cow MXS 27X. 27X is a model Charolais cow. Lots of guts, great udder, and a herd bull producer. Her son MXS Constellation 464B topped the Martens 2015 Bull sale selling to the Saunders in Ontario. There is a very good chance 27X will be in the