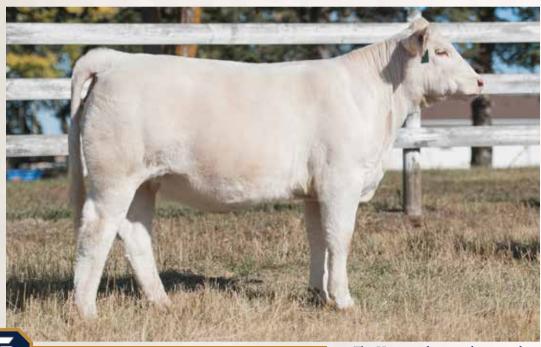

**SOS CAMILLA 39F** POLLED | SOS 39F | January 14 2018 | PFC750692 CEDARDALE TYRANT 31T **SPARROWS KINGSTON 139Y CEDARDALE ZEAL 125Z SOS CHATTER 57D CEDARDALE MISS 64T** SOS MISS WHISTLER 31X

CE BW WW YW MILK MTL

4.7 0.0 39 72 18 37

SPARROWS KINGSTON 139Y SPARROWS DELIGHT 374P

SOS MISS WHISTLER 31X SOS PETUNIA 9T

W YW MILK MTL 1.5 3.1 35 75 26 43

Don't overlook Lot 8's full sister SOS 96E as she is a pen favorite of many who have toured this summer and fall. She is by far the quietest bred heifer in the offering. We really admired their dam 31X, a big ribbed, tanky, soft made Timeout daughter. We would also love to keep this cow family going at our place so you be the judge sale day and we will take one of these three females home.

BRED BKI CHAVEZ 826Y ON APRIL 6TH.