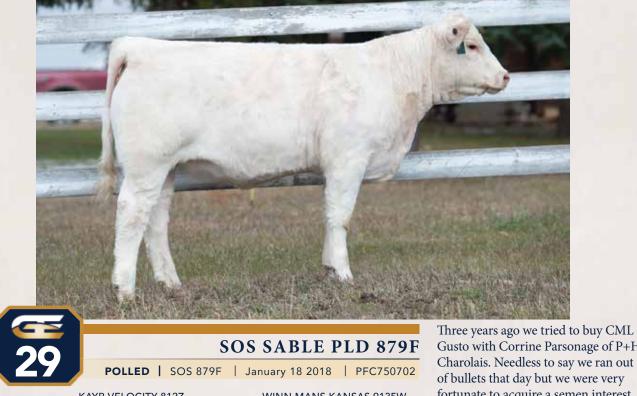

## MTL 43

de nd. a big every

MTL 40

09S We

MERIT ROUNDUP 9508W LAE DOUBLE UP 2111Z

KAYR VELOCITY 812Z CML GUSTO 662D ML PLD GINNY 6U

WINN MANS KANSAS 9135W **FFBB SABLE 393A** FFBB SABLE PLD 110Y CE BW WW YW MILK MTL

n/a 1.4 43 88 20 42

Gusto with Corrine Parsonage of P+H Charolais. Needless to say we ran out of bullets that day but we were very fortunate to acquire a semen interest in him and he has anchored our AI program the last couple of years. He did not disappoint. I remember Rod calling me and saying to be on the alert, the

Gusto calves are coming 10 days early, and that was certainly the case. SOS 879F is out of one of our favorite cows.

**3**0

KAYR VELOCITY 812Z

ML PLD GINNY 6U

CML GUSTO 662D

SOS FIONA 60F

POLLED | SOS 60F | January 14 2018 | PFC750695