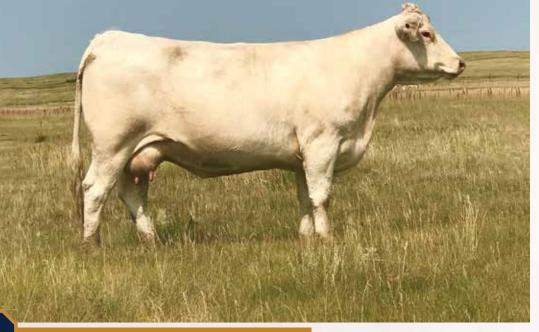

## **SOS CHATTER 57D**

POLLED | SOS 57D | January 18 2016 | PFC709241

WINN MANS LANZA 610S SPARROWS KINGSTON 139Y SPARROWS DELIGHT 374P

SDC TIME OUT 88T SOS MISS WHISTLER 31X SOS PETUNIA 9T

2.4 2.1 35 74 26 44

We really needed to include a couple of Kingston daughters in this offering, and why not a pair of red factor full sisters? SOS 57D did a bang up job on her first calf by Zeal, SOS 39F! BRED SOS HOMEGROWN 15C ON MARCH 27TH.