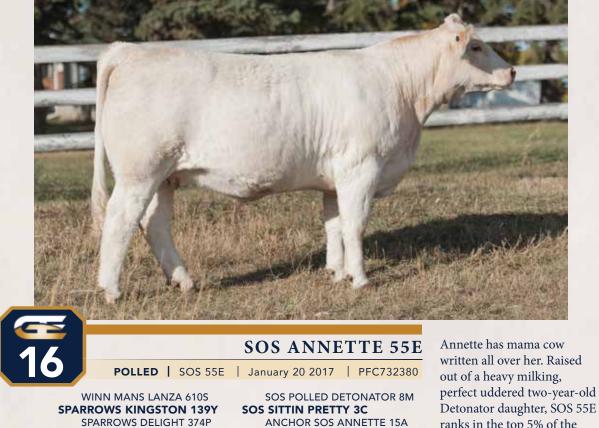

CJC SYMBOL Y771 P CJC SYMBOL B1067P CJC MS COBALT X282

ERIXON'S SPITFIRE 127T **MXS HANNA 993W** MXS HANNA 512R

CE BW

from Martens Cattle Company, are top producing, red factor females. He also mentioned on numerous occasions how 993W was his favorite. I would have to agree 100%, 993W is as perfect

a Charolais female as you will find! Great body, super big foot, loads of milk, and awesome fertility. SOS Montanna 61F is a clone of her mother, only white! The only Symbol female in the sale, she won't disappoint.