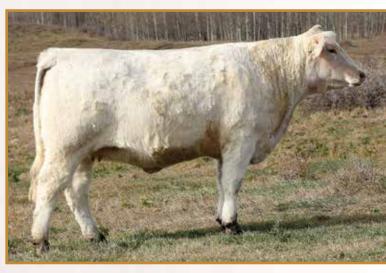

## SOS SPRINGSIDE'S ADELE 167Z She truly has done it all! From producing national class

POLLED | SOS 167Z | January 25, 2012 | PFC396613

MERIT 5323R HTA ICE 19X HTA BRIDGET PLD 201M

HTA CROWN PRINCE 152L SOS PRINCESS HANNIS 188R EFH DAISY MAE 30J

WW YW MILK M -3.3 4.7 46 101 19 42

There are so many ways a breeder can go with 167Z. winners, sale toppers with most of her sons working in purebred herds, to outstanding daughters in our herd. She has had a stellar flush career producing 48 #1 embryos in two flushes. This is a rare opportunity to purchase a cow in the prime of her life, mated to the 2016 Canadian National Champion SOS Chuckwagon 54C! Be a leader, not a a follower and take this great cow home on November 28th. **BRED SOS** CHUCKWAGON 54C ON MARCH 24TH.