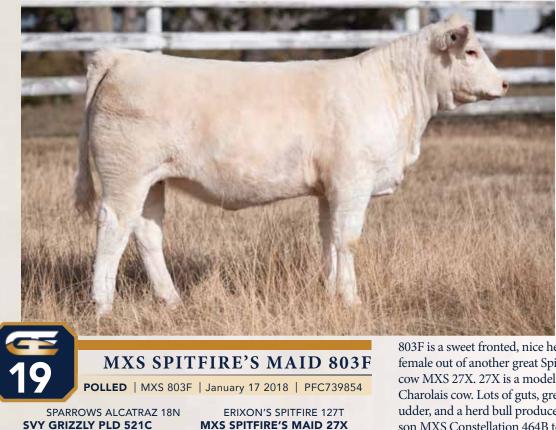

# VOUĽ • 00 Or

803F is a sweet fronted, nice headed female out of another great Spitfire cow MXS 27X. 27X is a model Charolais cow. Lots of guts, great udder, and a herd bull producer. Her son MXS Constellation 464B topped the Martens 2015 Bull sale selling to the Saunders in Ontario. There is a very good chance 27X will be in the