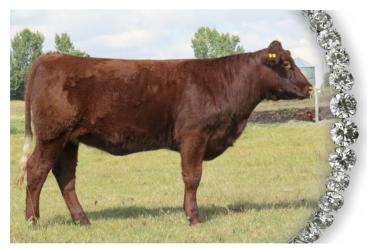

Ellie Maid is only being offered as a sale feature. She is out of one of my all-time favourite females Diamond Britney Maid 2B and sired by a Crooked Post Stockman 4Z son. Ellie Maid has been a stand out since birth she is long spined and smooth bodied with loads of eye appeal. She will be a front pasture cow with the phenotype and genotype which assure her potential to positively influence your breeding program. She saw service to an outstanding white son of Diamond Lord Belmore 56B

DIAMOND ELLIE MAID 29E ALONG SIDE HER DAM AT AGRIBITION 2017

**CROOKED POST DROVER 28C** 

BELMORE JACKAROO Z109
CROOKED POST RED ROSE 4U
K-KIM DILLON 21L
WAUKARU LASSIE 453 ET
DIAMOND TEMPERATURE RISING 28T
DIAMOND JENNY MAID 3J
DIAMOND REGAL LEGEND 4R
DIAMOND ILZZIE MAID 6L

20 DIAMOND Clie Maid 29E JD 29E • 28/02/2017 • XF696078 • BW: 96

**EXPOSED JUNE 3 TO JULY 8** 

BRED TO DIAMOND EMPIRE 6E PREG CHECKED FOR A MARCH CALF.

POLLED FEMALE CROOKED POST STOCKMAN 4Z
CROOKED POST DROVER 28C
WAUKARU LASSIE 334

DIAMOND XPLOSION 23X

DIAMOND BRITNEY MAID 2B

DIAMOND WHITNEY MAID 14W

DIAMOND

18