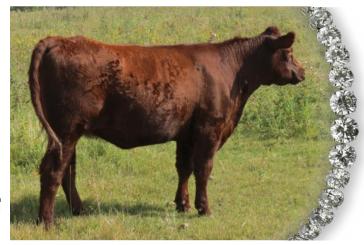

Ellie Maid is only being offered as a sale feature. She is out of one of my all-time favourite females Diamond Britney Maid 2B and sired by a Crooked Post Stockman 4Z son. Ellie Maid has been a stand out since birth she is long spined and smooth bodied with loads of eye appeal. She will be a front pasture cow with the phenotype and genotype which assure her potential to positively influence your breeding program. She saw service to an outstanding white son of Diamond Lord Belmore 56B

DIAMOND ELLIE MAID 29E ALONG SIDE HER DAM AT AGRIBITION 2017

**CROOKED POST DROVER 28C** 

BELMORE JACKAROO Z109
CROOKED POST RED ROSE 4U
K-KIM DILLON 21L
WAUKARU LASSIE 453 ET
DIAMOND TEMPERATURE RISING 28T
DIAMOND JENNY MAID 3J
DIAMOND REGAL LEGEND 4R
DIAMOND ILZZIE MAID 6L

20 DIAMOND Clie Maid 29E JD 29E • 28/02/2017 • XF696078 • BW: 96

**EXPOSED JUNE 3 TO JULY 8** 

BRED TO DIAMOND EMPIRE 6E PREG CHECKED FOR A MARCH CALF.

POLLED FEMALE CROOKED POST STOCKMAN 4Z
CROOKED POST DROVER 28C
WAUKARU LASSIE 334