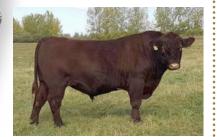

Mark Shologan 780.699.5082

DIAMOND WHITNEY MAID 14W

Delux 15D was a senior herd sire this year here at Diamond. He proves that you can have it all with fantastic EPDs, outstanding soundness, easy fleshing and still be jammed packed with style. Delux is an outstanding individual with a smooth shoulder, length, depth and easy fleshing. His dam Diamond Whitney Maid 14W is a never miss producer and her daughters are no different as seen in Diamond Ellie Maid 29E selling out of maternal sister Diamond Britney Maid 2B. As well as calves by Diamond Dynamite 6D selling also out of Maid 2B. He is DNA verified free of disruptive myostatin variants, THF, PHAF, and DSF all the guess work has been taken out with this phenomenal sire. His EPD's are impressive and have the higher accuracy as he has had a 50K SNP done. He is definitely following the same pattern as his multi trait leading Australian sire, The Grove Kookaburra W735.

**POLLED** 

DIAMOND REGAL LEGEND 4R DIAMOND WHITNEY MAID 14W DIAMOND 1177IF MAID 61

145.48

57.31

DIAMOND Delux 15D JD 15D • 05/03/16 • X-M479781 • BW: 98 • WW: 655 • YW: 1072 -0.10

Since our first sale in 1996 we have always featured some top young sires. One was exported to Scotland, others to top herds across Canada and the United States. One was Grand Champion at Agribition a month after the sale! Fame may be the most promising bull calf offered yet. His sire now has calves in Canada, USA, Ireland, England and Scotland and his calving ease and birth weight EPD's are at the top. He also has Diamond Prophecy 21P as his grandsire, Diamond Nicola Susan 23N and Butterfield Lady 13N as his granddams. We feel with his background, phenotype and EPD's this calf has tremendous potential. He sells with a 50K SNP and myostatin results at the time of the sale. WOULD LIKE TO RETAIN SEMEN FOR IN HERD USE.