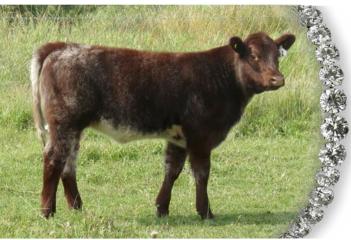

### PROSPECT HILL SSENCE May 12E

POLLED **FEMALE** 

PHF 12E • 04/02/2017 • X-F695367 • BW: 88

TM CFM 50 0.6 JT TRANS X 28X

SASKVALLEY BILLIONAIRE 62B SASKVALLEY FLOWER 11Z

GAFA HIGHLANDER 23M PROSPECT HILL SILLICA 11S PROSPECT HILL LILLY 21L

BRED TO PROSPECT HILL EMBER CANDY 24E DUE FOR AN APRIL CALF.

Essence is quite the heifer that we are drawn to her for her frame size, capacity and how big barreled she is. We are sure Essence will be nothing short of following in her mother's footsteps. This is a cow family that produces great off-spring each year. She has tons of overall expression to her. She will mature into a wonderful broad cow