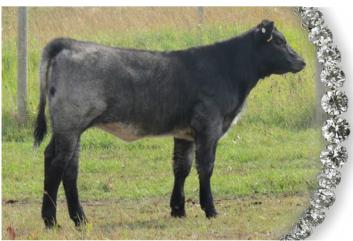

EASTERN SLOPE

ROAN **POLLED FFMAIF** 

DAG 50E • 02/04/2017 • X-F696274

HIGHFIELD IRISH MIST **RIVER ACRES MIST 2W** 

SASKVALLEY STALWART 219S **RIVER ACRES LADY 71W RIVER ACRES LADY 12R** 

**RIVER ACRES VELVET 36T** 

Lady 50E was purchased in dam from the River Acres dispersal and is being offered to showcase what we want in the Eastern Slope program functional, and attractive cattle. She is out of an impressive female who is exhibiting longevity which is a trait which that brings more dollars to the bank in the cattle production business.