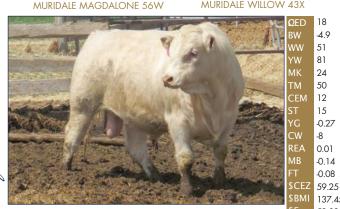

33.39 129.15 57.55

**MURIDALE SARGE 319D** MURIDALE IRON MAN 4X MURIDALE HULK 7B

MURIDALE JOHNNY 22X MURIDALE WILLOW 96Z MURIDALE WILLOW 43X -2.2

49

78

29

54

10