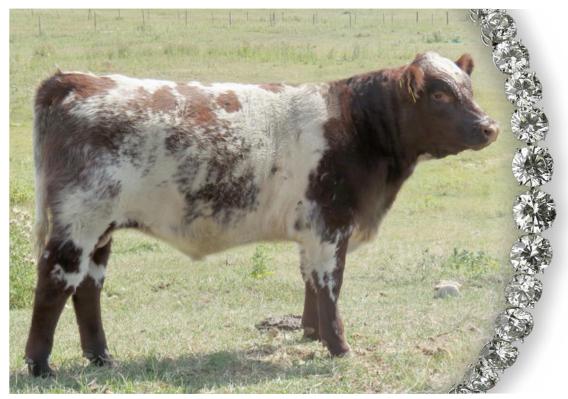

Ellie Maid is only being offered as a sale feature. She is out of one of my all-time favourite females Diamond Britney Maid 2B and sired by a Crooked Post Stockman 4Z son. Ellie Maid has been a stand out since birth she is long spined and smooth bodied with loads of eye appeal. She will be a front pasture cow with the phenotype and genotype which assure her potential to positively influence your breeding program. She saw service to an outstanding white son of Diamond Lord Belmore 56B

DIAMOND ELLIE MAID 29E ALONG SIDE HER DAM AT AGRIBITION 2017

**CROOKED POST DROVER 28C** 

BELMORE JACKAROO Z109
CROOKED POST RED ROSE 4U
K-KIM DILLON 21L
WAUKARU LASSIE 453 ET
DIAMOND TEMPERATURE RISING 28T
DIAMOND JENNY MAID 3J
DIAMOND REGAL LEGEND 4R
DIAMOND ILZZIE MAID 6L

20 DIAMOND Clie Maid 29E JD 29E • 28/02/2017 • XF696078 • BW: 96

**EXPOSED JUNE 3 TO JULY 8** 

BRED TO DIAMOND EMPIRE 6E PREG CHECKED FOR A MARCH CALF.

POLLED FEMALE CROOKED POST STOCKMAN 4Z
CROOKED POST DROVER 28C
WAUKARU LASSIE 334