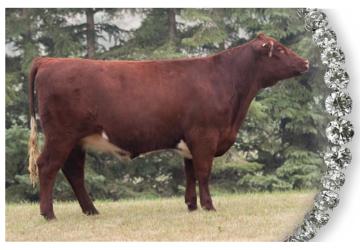

Mark Shologan 780.699.5082

DIAMOND WHITNEY MAID 14W

Delux 15D was a senior herd sire this year here at Diamond. He proves that you can have it all with fantastic EPDs, outstanding soundness, easy fleshing and still be jammed packed with style. Delux is an outstanding individual with a smooth shoulder, length, depth and easy fleshing. His dam Diamond Whitney Maid 14W is a never miss producer and her daughters are no different as seen in Diamond Ellie Maid 29E selling out of maternal sister Diamond Britney Maid 2B. As well as calves by Diamond Dynamite 6D selling also out of Maid 2B. He is DNA verified free of disruptive myostatin variants, THF, PHAF, and DSF all the guess work has been taken out with this phenomenal sire. His EPD's are impressive and have the higher accuracy as he has had a 50K SNP done. He is definitely following the same pattern as his multi trait leading Australian sire, The Grove Kookaburra W735.

**POLLED** 

DIAMOND REGAL LEGEND 4R DIAMOND WHITNEY MAID 14W DIAMOND 1177IF MAID 61

145.48

57.31

DIAMOND Delux 15D JD 15D • 05/03/16 • X-M479781 • BW: 98 • WW: 655 • YW: 1072 -0.10

Since our first sale in 1996 we have always featured some top young sires. One was exported to Scotland, others to top herds across Canada and the United States. One was Grand Champion at Agribition a month after the sale! Fame may be the most promising bull calf offered yet. His sire now has calves in Canada, USA, Ireland, England and Scotland and his calving ease and birth weight EPD's are at the top. He also has Diamond Prophecy 21P as his grandsire, Diamond Nicola Susan 23N and Butterfield Lady 13N as his granddams. We feel with his background, phenotype and EPD's this calf has tremendous potential. He sells with a 50K SNP and myostatin results at the time of the sale. WOULD LIKE TO RETAIN SEMEN FOR IN HERD USE.