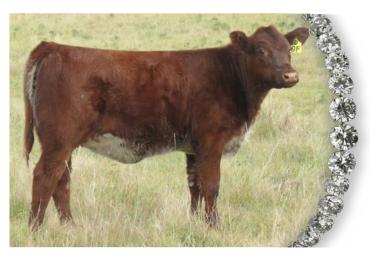

Mark Shologan 780.699.5082

DIAMOND WHITNEY MAID 14W

Delux 15D was a senior herd sire this year here at Diamond. He proves that you can have it all with fantastic EPDs, outstanding soundness, easy fleshing and still be jammed packed with style. Delux is an outstanding individual with a smooth shoulder, length, depth and easy fleshing. His dam Diamond Whitney Maid 14W is a never miss producer and her daughters are no different as seen in Diamond Ellie Maid 29E selling out of maternal sister Diamond Britney Maid 2B. As well as calves by Diamond Dynamite 6D selling also out of Maid 2B. He is DNA verified free of disruptive myostatin variants, THF, PHAF, and DSF all the guess work has been taken out with this phenomenal sire. His EPD's are impressive and have the higher accuracy as he has had a 50K SNP done. He is definitely following the same pattern as his multi trait leading Australian sire, The Grove Kookaburra W735.