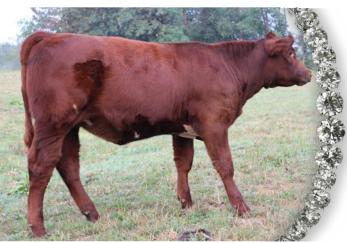

DIAMOND NICOLA SUSAN 23N

SHORTHORNS

One of the favourite cows in the herd she is sired by Northern Legend 3N a top herd sire at Diamond, Hatfield and Belmore Shorthorns in Australia. Her full brother is ACC General 4U and her dam was a top producer at Anwender Cattle Company and Diamond. More importantly her first calf was the first to leave the bull pen as herd sire for Hatfield Shorthorns. Next she produced a good replacement female in our yearling heifer pen and again this year she has one of the very top bull calves. Here is an opportunity to flush a top producing cow to the bull of your choice.

FLUSH DAN 3B • 13/02/2014 • X-F692448 • BW: 93

DIAMOND Baroness 3B

**ROAN POLLED FEMALE** 

CIRCLE M MARK'S LEGEND 9L **NORTHERN LEGEND 3N ELITE BUTTERFLY 3G** 

CIRCLE M GHOST RIDER 10G **DIAMOND BARONESS 31L** DIAMOND BARONESS 31G

DIAMOND CAPTAIN MARK 27C NORVYK DONNICA KATE 3D **RIVER RIDGE ELITE 38E** GLORY-JAY ELOQUENTBUTTERFLY 1E DIAMOND CAPTAIN MARK 27C J.J.JENETICS CANDY 1C GLEN HAVEN WAYLAND

DIAMOND BARONESS 31D

A tremendous young cow by Diamond Lord Belmore 13B and out of a top producing Eionmor Piper 23Z daughter. Her granddam is only 6 years old and we have already used a son and a grandson. She is raising a deep bodied heifer calf by Diamond Dundee 26D. Flower May is ultra stout and powerful with a feminine look and hair that will last. She has maternal and function bred in to insure her as a brood cow with her paternal grand dam and maternal great grand dam being the outstanding Diamond Zeena May 9Z.