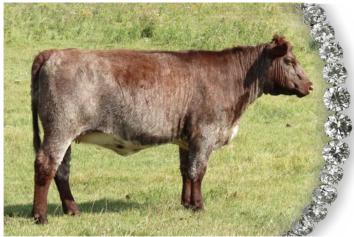

DIAMOND Flower May 8F

ROAN **HORNED FEMALE** 

DAN 8F • 26/02/2018 • F697077 • BW: 76

DIAMOND BRAVEHEART 21B

DIAMOND ZEENA MAY 9Z

14 -0.30 -14 0.03 -0.03 -0.08 PAINTEARTH RAMA 53U HC FL SPARKLE DELIGHT 2X DIAMOND URBAN LEGEND 28U NORVYK KATHY MAY 8K