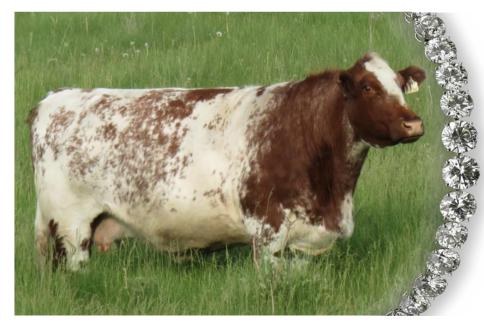

ion she is one of the best females we ever raised here let alone offered. We feel that the embryos offered by two very different sires born 22 years apart will be absolute standouts. The Eionmor Mr. Gus 80C is one of the greats

WHR SONNY 8114 HILL HAVEN FIRE STORM 28C HD SWAGGER 802

**GAFA MOCHICAN EIONMOR MR GUS 80C** 

**EIONMOR CAMELOT 70L** 

NORTHERN LEGEND 3N FRIMLEY WEDGEWOOD CLARE 2W FRIMLEY PRETTY CLARE 18P

NORTHERN LEGEND 3N FRIMLEY WEDGEWOOD CLARE 2W FRIMLEY PRETTY CLARE 18P

of his time and has very limited semen available making this genetic opportunity a onetime only. Hill Haven Fire Storm 28C was Supreme Champion at the Royal Winter Fair and Grand Champion at Canadian Western Agribition we think this popular sire will click with Wedgewood creating a fancy show prospect.





 QED
 BW
 WW
 YW
 MK
 TM
 CEM

 10
 -0.1
 40
 58
 21
 41
 7

 CIRCLE M MARK'S LEGEND 9L

 NORTHERN LEGEND 3N

GAFA CAPTAIN MACBEST 6G DIAMOND MINNIE KAZIAH 40K EMERALD MIRIAM 44A

**ELITE BUTTERFLY 3G** 

ST YG CW REA MB FT
16 -0.22 --24 0.38 0.20 -0.08
DIAMOND CAPTAIN MARK 27C
NORYYK DONNICA KATE 3D
RIVER RIDGE ELITE 38E
GLORY-JAY ELOQUENTBUTTERFLY 1E
DIAMOND MACBEST 54B
LADY'S CHARM 22Z
CACTUS FLAT YEP 16Y
EMERALD MINERYA 20X

Western Agribition in 2014. The embryos notypically phenomenal Crooked Post Stock KNOW this combination works we've seen Farms in Northern England.

BELMORE JACKAROO Z109

CROOKED POST STOCKMAN 4Z

CROOKED POST RED ROSE 4U

NORTHERN LEGEND 3N

DIAMOND MINNIE WILDFLOWER 11W

DIAMOND MINNIE KAZIAH 40K



CROOKED POST STOCKMAN 4Z SIRE OF LOT 49

Diamond Minnie Wil