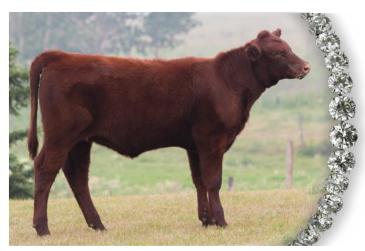

Ellie Maid is only being offered as a sale feature. She is out of one of my all-time favourite females Diamond Britney Maid 2B and sired by a Crooked Post Stockman 4Z son. Ellie Maid has been a stand out since birth she is long spined and smooth bodied with loads of eye appeal. She will be a front pasture cow with the phenotype and genotype which assure her potential to positively influence your breeding program. She saw service to an outstanding white son of Diamond Lord Belmore 56B