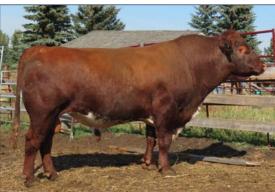

DIAMOND NICOLA SUSAN 23N

SHORTHORNS

One of the favourite cows in the herd she is sired by Northern Legend 3N a top herd sire at Diamond, Hatfield and Belmore Shorthorns in Australia. Her full brother is ACC General 4U and her dam was a top producer at Anwender Cattle Company and Diamond. More importantly her first calf was the first to leave the bull pen as herd sire for Hatfield Shorthorns. Next she produced a good replacement female in our yearling heifer pen and again this year she has one of the very top bull calves. Here is an opportunity to flush a top producing cow to the bull of your choice.