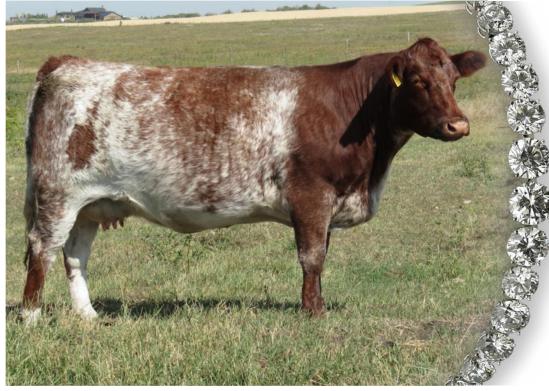

I had the opportunity to purchase this heifer from Morton Family Farms this spring. She is out of the outstanding Dottie family with the backing of Crooked Post Drover 28C by Crooked Post Stockman 4Z! If you are looking for a promising young foundation female here she is. She saw service to an outstanding white son of Diamond Lord Belmore 56B

DIAMOND Eva Maid 40E

RED POLLED **FEMALE** 

RED

POLLED FEMALE

JD 40E • 16/03/2017 • X-F696081 • BW: 110

CROOKED POST STOCKMAN 4Z

**CROOKED POST DROVER 28C** WAUKARU LASSIE 334

DIAMOND PROPHECY 21P DIAMOND AMANDA MAID 52A DIAMOND TEMPTING MAID 8T 16 -0.39 -10 0.15 0.00 -0.10 BELMORE JACKAROO Z109 CROOKED POST RED ROSE 4U K-KIM DILLON 21L WAUKARU LASSIE 453 ET RB RFD FAGIF Y2K DIAMOND KALIKA BARONESS 28K NORTHERN LEGEND 3N DIAMOND EXQUISITELY MAID 34E

BRED TO DIAMOND EMPIRE 6E PREG CHECKED FOR A MARCH CALF. **EXPOSED IUNE 3 TO IULY 8** 

Eva Maid is one of our favorite females in the sale. She possesses the extra muscle and shape that we need to be looking for in the beef business. Her dam is a prolific Prophecy daughter who is now at Hatfield Shorthorns in Manitoba and she is sired by Crooked Post Drover 28C who is by Crooked Post Stockman 4Z.