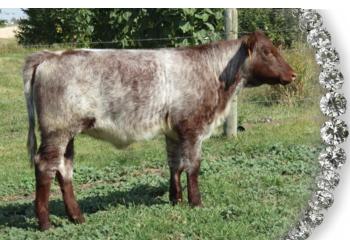

POLLED

**FEMALE** 

CIRCLE M CANDY'S WHITESUGAR 6W CIRCLE M CANDY'S NUGGET 8N

CREEKSIDE ADMIRATION STAR 27Z

**CREEKSIDE CLUTCH 12Z** 

CREEKSIDE REDBULL 9C

This roan bred yearling heifer is from the JJ Jenetics Candy cow family. It was a difficult decision to enter her in the sale as she is one of our best, but we still have a number of the family in our herd. She is thick, deep bodied, and easy fleshing. She has a sweet temperament, is halter broke, and is very easy to be around. The Candy family has produced many winners in the show ring over the years, such as Circle M Ghost Rider 10G, Circle M Candy's Sugar Plum 6S, Circle M Candy's Kit Kat 9K, ACC Candy's Winegum 14W, and these winners have gone on to produce many great calves for many years. This cow family is noted for their longevity, easy fleshing, and excellent udders. We know she will be a valuable asset in any herd.