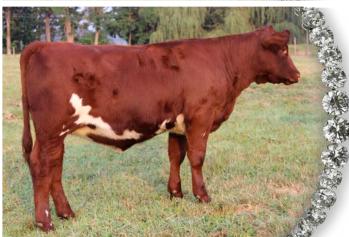

DIAMOND CAPTAIN MARK 27C NORVYK DONNICA KATE 3D **RIVER RIDGE ELITE 38E** GLORY-JAY ELOQUENTBUTTERFLY 1E DIAMOND CAPTAIN MARK 27C J.J.JENETICS CANDY 1C GLEN HAVEN WAYLAND

DIAMOND BARONESS 31D

A tremendous young cow by Diamond Lord Belmore 13B and out of a top producing Eionmor Piper 23Z daughter. Her granddam is only 6 years old and we have already used a son and a grandson. She is raising a deep bodied heifer calf by Diamond Dundee 26D. Flower May is ultra stout and powerful with a feminine look and hair that will last. She has maternal and function bred in to insure her as a brood cow with her paternal grand dam and maternal great grand dam being the outstanding Diamond Zeena May 9Z.

DIAMOND Daisy May 13D

POLLED **FEMALE** 

DAN 13D • 04/03/2016 • X-F694939 • BW: 88 • WW: 611

0.04 -0.01 -0.07

THE GROVE KOOKABURRA W735 DIAMOND LORD BELMORE 56B **BUTTERFIELD LADY 13N** 

**EIONMOR PIPER 23Z** 

DIAMOND BIRCH MAY 4B DIAMOND ZEENA MAY 9Z

BRED TO DIAMOND EASY 5E MAY 5 EXPOSED TO DIAMOND DELUX 15D FROM MAY 18 TO JULY 24

DEERHORN CRUICKSHANK 946 THE GROVE BLUE DALE 2ND **BUTTERFIELD LOCAL HERO 14L** ARANJAY LADY 8.1 **EIONMOR ROYAL PIPER 22T EIONMOR DELILAH 1T** DIAMOND URBAN LEGEND 28U NORVYK KATHY MAY 8K