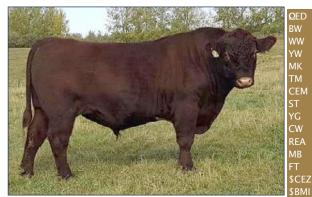

Mark Shologan 780.699.5082

DIAMOND WHITNEY MAID 14W

Delux 15D was a senior herd sire this year here at Diamond. He proves that you can have it all with fantastic EPDs, outstanding soundness, easy fleshing and still be jammed packed with style. Delux is an outstanding individual with a smooth shoulder, length, depth and easy fleshing. His dam Diamond Whitney Maid 14W is a never miss producer and her daughters are no different as seen in Diamond Ellie Maid 29E selling out of maternal sister Diamond Britney Maid 2B. As well as calves by Diamond Dynamite 6D selling also out of Maid 2B. He is DNA verified free of disruptive myostatin variants, THF, PHAF, and DSF all the guess work has been taken out with this phenomenal sire. His EPD's are impressive and have the higher accuracy as he has had a 50K SNP done. He is definitely following the same pattern as his multi trait leading Australian sire, The Grove Kookaburra W735.

**POLLED** 

DIAMOND REGAL LEGEND 4R DIAMOND WHITNEY MAID 14W DIAMOND 1177IF MAID 61

145.48

57.31

DIAMOND Delux 15D JD 15D • 05/03/16 • X-M479781 • BW: 98 • WW: 655 • YW: 1072 -0.10

Since our first sale in 1996 we have always featured some top young sires. One was exported to Scotland, others to top herds across Canada and the United States. One was Grand Champion at Agribition a month after the sale! Fame may be the most promising bull calf offered yet. His sire now has calves in Canada, USA, Ireland, England and Scotland and his calving ease and birth weight EPD's are at the top. He also has Diamond Prophecy 21P as his grandsire, Diamond Nicola Susan 23N and Butterfield Lady 13N as his granddams. We feel with his background, phenotype and EPD's this calf has tremendous potential. He sells with a 50K SNP and myostatin results at the time of the sale. WOULD LIKE TO RETAIN SEMEN FOR IN HERD USE.