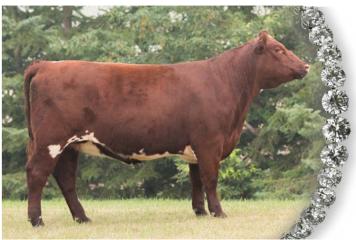

DIAMOND Flower May 8F

ROAN **HORNED FEMALE** 

DAN 8F • 26/02/2018 • F697077 • BW: 76

DIAMOND BRAVEHEART 21B

DIAMOND ZEENA MAY 9Z

14 -0.30 -14 0.03 -0.03 -0.08 PAINTEARTH RAMA 53U HC FL SPARKLE DELIGHT 2X DIAMOND URBAN LEGEND 28U NORVYK KATHY MAY 8K

DIAMOND DUNDEE 26D

HATFIELD CAUSE 98D

ROAN **POLLED FEMALE** 

BBB 98D • 21/12/2016 • X-F695603 • BW: 84

**NORTHERN LEGEND 3N** 

HATFIELD ROCK ON 6W ALTA CEDAR JULIA ANN 35L

**EIONMOR ULTRA 2M EIONMOR ULTRA GAYLE 72U** DOWNSVIEW GAYLE 22M

ST YG CW REA MB 15 -0.29 -17 -0.07 0.00 -0.08 CIRCLE M MARK'S LEGEND 9L FIITE BUTTERFIY 3G ALTA CEDAR OAK'S SIGNATURE 19G ALTA CEDAR JULIA ANN 6E **EIONMOR ULTRA 8C EIONMOR OMEN SONGSTRESS 51D EIONMOR CLANSMAN 4J** SHAMROCK GAYLE 18G

EXPOSED TO DIAMOND LORD BELMORE 56B MAY 10 TO JULY 15 PREG CHECKED FOR FEB/MARCH

Here is an easy fleshing, beautifully made daughter of Hatfield Rock On, from a daughter of the great cow maker Eionmor Ultra 2M. Her dam came from the Eionmor Dispersal Sale. A sale feature with a pedigree to suit the breed purists!