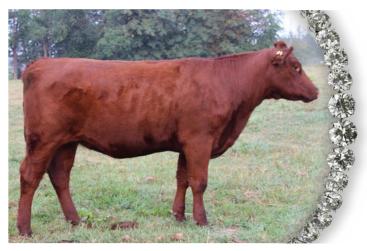

DIAMOND CAPTAIN MARK 27C NORVYK DONNICA KATE 3D **RIVER RIDGE ELITE 38E** GLORY-JAY ELOQUENTBUTTERFLY 1E DIAMOND CAPTAIN MARK 27C J.J.JENETICS CANDY 1C GLEN HAVEN WAYLAND

DIAMOND BARONESS 31D

A tremendous young cow by Diamond Lord Belmore 13B and out of a top producing Eionmor Piper 23Z daughter. Her granddam is only 6 years old and we have already used a son and a grandson. She is raising a deep bodied heifer calf by Diamond Dundee 26D. Flower May is ultra stout and powerful with a feminine look and hair that will last. She has maternal and function bred in to insure her as a brood cow with her paternal grand dam and maternal great grand dam being the outstanding Diamond Zeena May 9Z.

DIAMOND Daisy May 13D

POLLED **FEMALE** 

DAN 13D • 04/03/2016 • X-F694939 • BW: 88 • WW: 611

0.04 -0.01 -0.07

THE GROVE KOOKABURRA W735 DIAMOND LORD BELMORE 56B **BUTTERFIELD LADY 13N** 

**EIONMOR PIPER 23Z** 

DIAMOND BIRCH MAY 4B DIAMOND ZEENA MAY 9Z

BRED TO DIAMOND EASY 5E MAY 5 EXPOSED TO DIAMOND DELUX 15D FROM MAY 18 TO JULY 24

DEERHORN CRUICKSHANK 946 THE GROVE BLUE DALE 2ND **BUTTERFIELD LOCAL HERO 14L** ARANJAY LADY 8.1 **EIONMOR ROYAL PIPER 22T EIONMOR DELILAH 1T** DIAMOND URBAN LEGEND 28U NORVYK KATHY MAY 8K