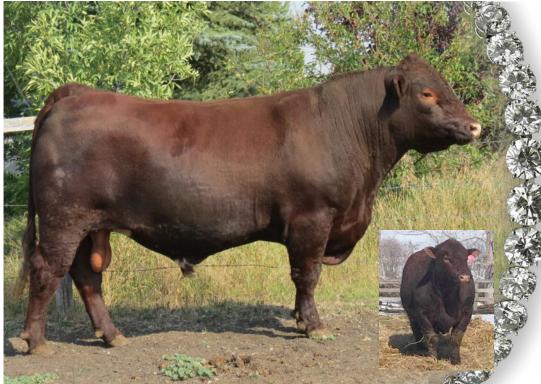

Mark Shologan 780.699.5082

DIAMOND WHITNEY MAID 14W

Delux 15D was a senior herd sire this year here at Diamond. He proves that you can have it all with fantastic EPDs, outstanding soundness, easy fleshing and still be jammed packed with style. Delux is an outstanding individual with a smooth shoulder, length, depth and easy fleshing. His dam Diamond Whitney Maid 14W is a never miss producer and her daughters are no different as seen in Diamond Ellie Maid 29E selling out of maternal sister Diamond Britney Maid 2B. As well as calves by Diamond Dynamite 6D selling also out of Maid 2B. He is DNA verified free of disruptive myostatin variants, THF, PHAF, and DSF all the guess work has been taken out with this phenomenal sire. His EPD's are impressive and have the higher accuracy as he has had a 50K SNP done. He is definitely following the same pattern as his multi trait leading Australian sire, The Grove Kookaburra W735.

**POLLED** 

DIAMOND REGAL LEGEND 4R DIAMOND WHITNEY MAID 14W DIAMOND 1177IF MAID 61

145.48

57.31

DIAMOND Delux 15D JD 15D • 05/03/16 • X-M479781 • BW: 98 • WW: 655 • YW: 1072 -0.10

Since our first sale in 1996 we have always featured some top young sires. One was exported to Scotland, others to top herds across Canada and the United States. One was Grand Champion at Agribition a month after the sale! Fame may be the most promising bull calf offered yet. His sire now has calves in Canada, USA, Ireland, England and Scotland and his calving ease and birth weight EPD's are at the top. He also has Diamond Prophecy 21P as his grandsire, Diamond Nicola Susan 23N and Butterfield Lady 13N as his granddams. We feel with his background, phenotype and EPD's this calf has tremendous potential. He sells with a 50K SNP and myostatin results at the time of the sale. WOULD LIKE TO RETAIN SEMEN FOR IN HERD USE.