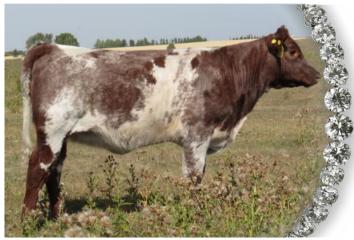

DIAMOND Flower May 8F

ROAN **HORNED FEMALE** 

DAN 8F • 26/02/2018 • F697077 • BW: 76

DIAMOND BRAVEHEART 21B

DIAMOND ZEENA MAY 9Z

14 -0.30 -14 0.03 -0.03 -0.08 PAINTEARTH RAMA 53U HC FL SPARKLE DELIGHT 2X DIAMOND URBAN LEGEND 28U NORVYK KATHY MAY 8K