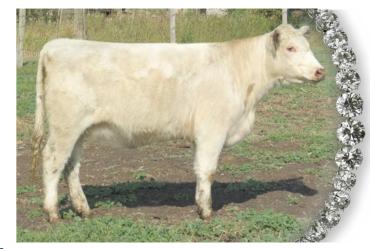

PROSPECT HILL Emmi- You 60E

WHITE **POLLED FEMALE** 

PHF 60E • 02/04/2017 • X-F695483 • BW: 85

ST YG CW REA MB TM CEM YW 76 19 -0.32 -14 -0.03 0.07 -0.09 MURIDALE HUEY 8U

BAIMORAL OAKS FAGIF 9X STRILCHUK COLABELLO 17C

SOS XTREME ROBIN 2X

PAINTEARTH BUCKEYE 43P

PROSPECT HILL UMMI 8U PROSPECT HILL MINDY 6M

BRED TO MURIDALE SARGE 319D

EXPOSED FROM APRIL 20 TO AUG 15 PREG CHECKED FOR LATE IAN. CALF

Emmi is a very powerful with tons of depth to her. She comes from one of our best cow lines, her dam was 2009 RES CHAMPION JUNIOR heifer. We are sure Emmi is headed in the same direction. She is the youngest heifer we are offering by looking at her you wouldn't guess it .With a grandad like Balmoral Oaks Eagle 9X you WOULD EXPÉCT HER TO BE THICK AND DEEP.