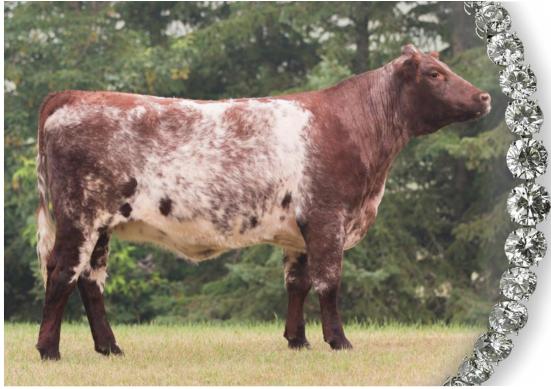

HILL HAVEN FIRE STORM 28C SIRE OF LOT 48A

EIONMOR ME GUS 80C

ROAN lare 2W POLLED **FEMALE** 

CIRCLE M MARK'S LEGEND 9L

**NORTHERN LEGEND 3N** 

**ELITE BUTTERFLY 3G** 

**EIONMOR CHIEF 16H** FRIMLEY PRETTY CLARE 18P FRIMLEY KITTY CLARE 43K

Wedgewood Clare was a high seller as lot 1 in the last "All That Glitters" sale. We decided last fall, even after performing the flush we retained, to purchase her back with Scott Woodruff as in our opinion she is one of the best females we ever raised here let alone offered. We feel that the embryos offered by two very different sires born 22 years apart will be absolute standouts. The Eionmor Mr. Gus 80C is one of the greats

of his time and has very limited semen available making this genetic opportunity a onetime only. Hill Haven Fire Storm 28C was Supreme Champion at the Royal Winter Fair and Grand Champion at Canadian Western Agribition we think this popular sire will click with Wedgewood creating a fancy show prospect.