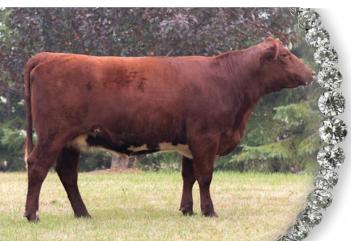

DIAMOND CAPTAIN MARK 27C NORVYK DONNICA KATE 3D **RIVER RIDGE ELITE 38E** GLORY-JAY ELOQUENTBUTTERFLY 1E DIAMOND CAPTAIN MARK 27C J.J.JENETICS CANDY 1C GLEN HAVEN WAYLAND

DIAMOND BARONESS 31D

A tremendous young cow by Diamond Lord Belmore 13B and out of a top producing Eionmor Piper 23Z daughter. Her granddam is only 6 years old and we have already used a son and a grandson. She is raising a deep bodied heifer calf by Diamond Dundee 26D. Flower May is ultra stout and powerful with a feminine look and hair that will last. She has maternal and function bred in to insure her as a brood cow with her paternal grand dam and maternal great grand dam being the outstanding Diamond Zeena May 9Z.