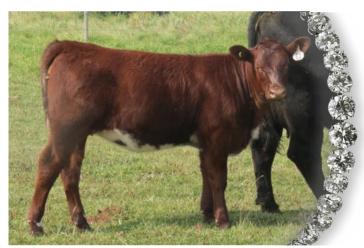

PROSPECT HILL Comond 29E

**RWM POLLED FEMALE** 

PHF 29E • 13/02/2017 • X-F695371 • BW: 82

52 78 16 -0.27 -11 -0.07 -0.02 -0.08

JT YZERMAN 99Y

**BALMORAL OAKS BEAU 12B BALMORAL OAKS XENIA 6** 

CREEKSIDE RUFFIAN 11A PROSPECT HILL CARA LOMOND 22C PROSPECT HILL ANA LOMOND 39A

Eden is a very fine broody heifer out of a two year old. This is one of very few Balmoral Oaks Beau daughters we are offering. Eden is out of one of our very best foundation cow families. She has some great bloodlines Paintearth Rama 53U, Prospect Hill Wakefield 5W, Gafa Highlander 23M.