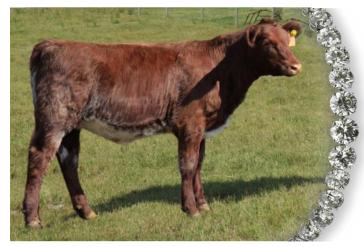

Ellie Maid is only being offered as a sale feature. She is out of one of my all-time favourite females Diamond Britney Maid 2B and sired by a Crooked Post Stockman 4Z son. Ellie Maid has been a stand out since birth she is long spined and smooth bodied with loads of eye appeal. She will be a front pasture cow with the phenotype and genotype which assure her potential to positively influence your breeding program. She saw service to an outstanding white son of Diamond Lord Belmore 56B

DIAMOND ELLIE MAID 29E ALONG SIDE HER DAM AT AGRIBITION 2017

**CROOKED POST DROVER 28C** 

BELMORE JACKAROO Z109
CROOKED POST RED ROSE 4U
K-KIM DILLON 21L
WAUKARU LASSIE 453 ET
DIAMOND TEMPERATURE RISING 28T
DIAMOND JENNY MAID 3J
DIAMOND REGAL LEGEND 4R
DIAMOND ILZZIE MAID 6L

20 DIAMOND Clie Maid 29E JD 29E • 28/02/2017 • XF696078 • BW: 96

**EXPOSED JUNE 3 TO JULY 8** 

BRED TO DIAMOND EMPIRE 6E PREG CHECKED FOR A MARCH CALF.

POLLED FEMALE CROOKED POST STOCKMAN 4Z
CROOKED POST DROVER 28C
WAUKARU LASSIE 334

DIAMOND XPLOSION 23X

DIAMOND BRITNEY MAID 2B

DIAMOND WHITNEY MAID 14W

DIAMOND

18