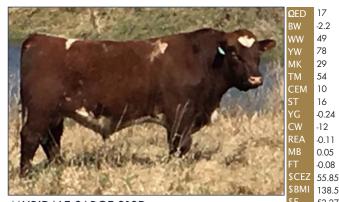

EXPOSED TO DIAMOND LORD BELMORE 56B MAY 10 TO JULY 15 PREG CHECKED FOR FEB/MARCH

Here is an easy fleshing, beautifully made daughter of Hatfield Rock On, from a daughter of the great cow maker Eionmor Ultra 2M. Her dam came from the Eionmor Dispersal Sale. A sale feature with a pedigree to suit the breed purists!