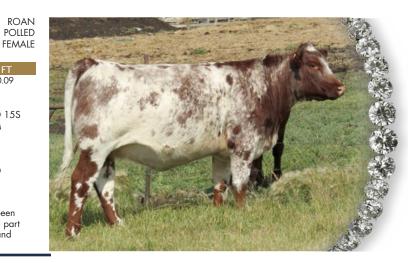

RED/ROAN /STAR SOUTH VALLEY GFF 2E • 14/03/2017 • X-F696112

1.3 52 12 -0.26 -9

MURIDALE SEAL 23W **SASKVALLEY ZENITH 218Z GAR-LIND PRINCESS 51W** 

SASKVALLEY VERDICT 413U SOUTH VALLEY KARYLE'S PRIDE 6Z SOUTH VALLEY KARYLE'S CHOICE 21S

-0.07 -0.07 -0.08 MURIDALE SEAL 64P MURIDALE JANET 71N SASKVALLEY ROUGHNECK 154R GAR-LIND EQUITY'S PRINCESS 40M SASKVALLEY NAVAIO 153M SASKVALLEY PATSY 192K MIB TORCH LIGHT 5P SOUTH VALLEY KERRY ANNE 2G

BRED TO DIAMOND EMPIRE 6E PREG CHECKED FOR AN APRIL CALF **EXPOSED IUNE 3 TO IULY 8** 

Last fall I bought a package of heifers from South Valley Shorthorns and this heifer was the one I wanted the most. She is deep, broody and functional out of a very attractive female from the South Valley herd. Her Diamond Empire 6E calf should be outstanding!