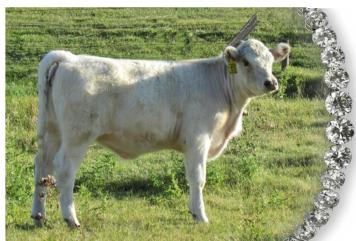

> WHITE **POLLED FEMALE**

30/04/2017 • X-\*24693 • BW:

BW WW YW 59 93

MURIDALE BUSTER 14K

SBF WHR JANET 65Z

HC BEDROCK 73B

**MURIDALE NICKEL 24Z** SILVERWILLOW NICKIE ROSEY 11C SILVERWILLOW TRANS ROSEY 25W 15 -0.33 -7 0.09 -0.04 -0.10 **EIONMOR IDEAL 69F** MURIDALE ROBIN 57G WAUKARU PATENT 8161 SUTHERLAND JANET 42W **EIONMOR HIGHLANDER 84W** MURIDALE PENNY 7W LEHNE TRANSFORMER 8T SILVERWILLOW F ROCKY 29P

BRED TO DIAMOND DELUX 15D AUG 29 AND EXPOSED TO SEPT. 10.

Snow is out of a lovely female from Lang family's Silverwillow herd and sired by HC Bedrock a direct son of the breed changer Muridale Buster 14K. Snow is a very complete, moderate framed, easy keeping kind of female. Selling bred to Diamond Delux 15D.