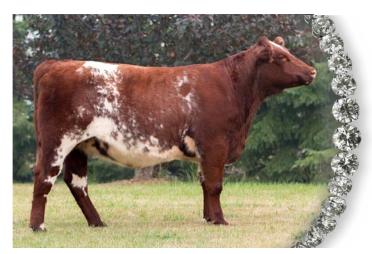

Ellie Maid is only being offered as a sale feature. She is out of one of my all-time favourite females Diamond Britney Maid 2B and sired by a Crooked Post Stockman 4Z son. Ellie Maid has been a stand out since birth she is long spined and smooth bodied with loads of eye appeal. She will be a front pasture cow with the phenotype and genotype which assure her potential to positively influence your breeding program. She saw service to an outstanding white son of Diamond Lord Belmore 56B

DIAMOND ELLIE MAID 29E ALONG SIDE HER DAM AT AGRIBITION 2017

**CROOKED POST DROVER 28C** 

BELMORE JACKAROO Z109
CROOKED POST RED ROSE 4U
K-KIM DILLON 21L
WAUKARU LASSIE 453 ET
DIAMOND TEMPERATURE RISING 28T
DIAMOND JENNY MAID 3J
DIAMOND REGAL LEGEND 4R
DIAMOND ILZZIE MAID 6L

20 DIAMOND Clie Maid 29E JD 29E • 28/02/2017 • XF696078 • BW: 96

**EXPOSED JUNE 3 TO JULY 8** 

BRED TO DIAMOND EMPIRE 6E PREG CHECKED FOR A MARCH CALF.

POLLED FEMALE CROOKED POST STOCKMAN 4Z
CROOKED POST DROVER 28C
WAUKARU LASSIE 334