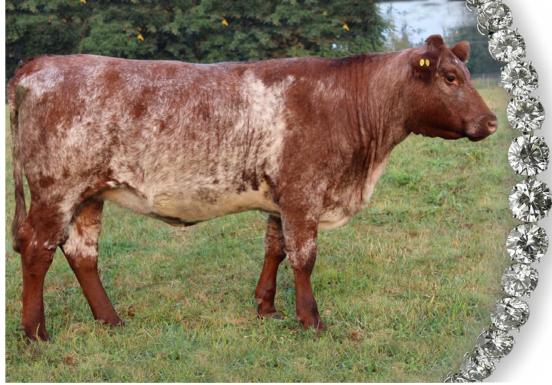

DIAMOND NICOLA SUSAN 23N

SHORTHORNS

One of the favourite cows in the herd she is sired by Northern Legend 3N a top herd sire at Diamond, Hatfield and Belmore Shorthorns in Australia. Her full brother is ACC General 4U and her dam was a top producer at Anwender Cattle Company and Diamond. More importantly her first calf was the first to leave the bull pen as herd sire for Hatfield Shorthorns. Next she produced a good replacement female in our yearling heifer pen and again this year she has one of the very top bull calves. Here is an opportunity to flush a top producing cow to the bull of your choice.