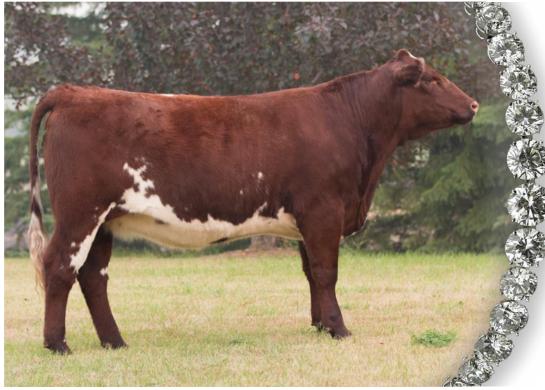

EXPOSED TO DIAMOND LORD BELMORE 56B MAY 10 TO JULY 15 PREG CHECKED FOR FEB/MARCH

Here is an easy fleshing, beautifully made daughter of Hatfield Rock On, from a daughter of the great cow maker Eionmor Ultra 2M. Her dam came from the Eionmor Dispersal Sale. A sale feature with a pedigree to suit the breed purists!

## HATFIELD Behr Come 17E

**POLLED FEMALE** 

BBB 17E • 11/02/2017 • X-F695613 • BW: 76

ST YG CW REA MB 53 79 THE GROVE KOOKABURRA W735

**DIAMOND BELVEDERE 29B** DIAMOND DOTTIE 55G

**BIRDTAIL MAJOR 28Z** HATFIELD MAJ ANNE 12C HATFIELD ANNE LEGEND 9X 13 -0.33 -6 0.11 -0.01 -0.09 **DEERHORN CRUICKSHANK 946** THE GROVE BLUE DALE 2ND DIAMOND ENTERPRISE 6E DIAMOND ELLA DOTTIE 53E GLENFORD MAJOR 33U BIRDTAIL G BELLE 28W ACC LEGEND 1U HERBOURNE SVP ANNE 7U

EXPOSED TO DIAMOND LORD BELMORE 56B MAY 10 TO JULY 15 PREG CHECKED FOR FEB/MARCH

A very nice roomy female from the Anne cow family. Her pedigree is a nice combination of solid western Canadian breeding and some powerful new Australian blood. Diamond Belvedere 29B is sired by the multi trait leader Australian bull, The Grove Kookaburra W735. Belvedere 29B is also showing above average numbers in most traits.