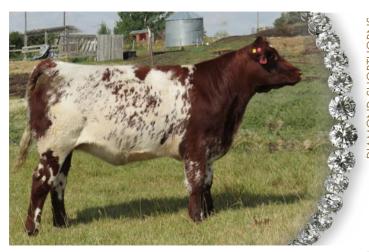

Ellie Maid is only being offered as a sale feature. She is out of one of my all-time favourite females Diamond Britney Maid 2B and sired by a Crooked Post Stockman 4Z son. Ellie Maid has been a stand out since birth she is long spined and smooth bodied with loads of eye appeal. She will be a front pasture cow with the phenotype and genotype which assure her potential to positively influence your breeding program. She saw service to an outstanding white son of Diamond Lord Belmore 56B

DIAMOND ELLIE MAID 29E ALONG SIDE HER DAM AT AGRIBITION 2017

**CROOKED POST DROVER 28C** 

BELMORE JACKAROO Z109
CROOKED POST RED ROSE 4U
K-KIM DILLON 21L
WAUKARU LASSIE 453 ET
DIAMOND TEMPERATURE RISING 28T
DIAMOND JENNY MAID 3J
DIAMOND REGAL LEGEND 4R
DIAMOND ILZZIE MAID 6L

20 DIAMOND Clie Maid 29E JD 29E • 28/02/2017 • XF696078 • BW: 96

**EXPOSED JUNE 3 TO JULY 8** 

BRED TO DIAMOND EMPIRE 6E PREG CHECKED FOR A MARCH CALF.

POLLED FEMALE CROOKED POST STOCKMAN 4Z
CROOKED POST DROVER 28C
WAUKARU LASSIE 334