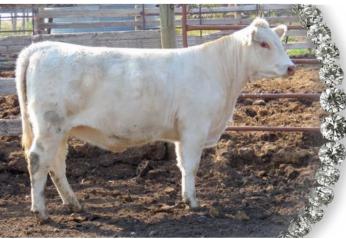

RED/ROAN /STAR SOUTH VALLEY GFF 2E • 14/03/2017 • X-F696112

1.3 52 12 -0.26 -9

MURIDALE SEAL 23W **SASKVALLEY ZENITH 218Z GAR-LIND PRINCESS 51W** 

SASKVALLEY VERDICT 413U SOUTH VALLEY KARYLE'S PRIDE 6Z SOUTH VALLEY KARYLE'S CHOICE 21S

-0.07 -0.07 -0.08 MURIDALE SEAL 64P MURIDALE JANET 71N SASKVALLEY ROUGHNECK 154R GAR-LIND EQUITY'S PRINCESS 40M SASKVALLEY NAVAIO 153M SASKVALLEY PATSY 192K MIB TORCH LIGHT 5P SOUTH VALLEY KERRY ANNE 2G

BRED TO DIAMOND EMPIRE 6E PREG CHECKED FOR AN APRIL CALF **EXPOSED IUNE 3 TO IULY 8** 

Last fall I bought a package of heifers from South Valley Shorthorns and this heifer was the one I wanted the most. She is deep, broody and functional out of a very attractive female from the South Valley herd. Her Diamond Empire 6E calf should be outstanding!