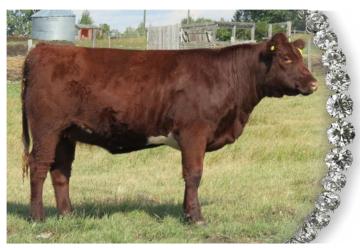

Ellie Maid is only being offered as a sale feature. She is out of one of my all-time favourite females Diamond Britney Maid 2B and sired by a Crooked Post Stockman 4Z son. Ellie Maid has been a stand out since birth she is long spined and smooth bodied with loads of eye appeal. She will be a front pasture cow with the phenotype and genotype which assure her potential to positively influence your breeding program. She saw service to an outstanding white son of Diamond Lord Belmore 56B

DIAMOND ELLIE MAID 29E ALONG SIDE HER DAM AT AGRIBITION 2017

**CROOKED POST DROVER 28C** 

BELMORE JACKAROO Z109
CROOKED POST RED ROSE 4U
K-KIM DILLON 21L
WAUKARU LASSIE 453 ET
DIAMOND TEMPERATURE RISING 28T
DIAMOND JENNY MAID 3J
DIAMOND REGAL LEGEND 4R
DIAMOND ILZZIE MAID 6L

20 DIAMOND Clie Maid 29E JD 29E • 28/02/2017 • XF696078 • BW: 96

**EXPOSED JUNE 3 TO JULY 8** 

BRED TO DIAMOND EMPIRE 6E PREG CHECKED FOR A MARCH CALF.

POLLED FEMALE CROOKED POST STOCKMAN 4Z
CROOKED POST DROVER 28C
WAUKARU LASSIE 334