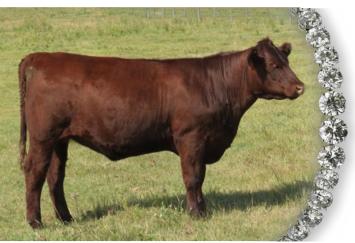

DIAMOND NICOLA SUSAN 23N

SHORTHORNS

One of the favourite cows in the herd she is sired by Northern Legend 3N a top herd sire at Diamond, Hatfield and Belmore Shorthorns in Australia. Her full brother is ACC General 4U and her dam was a top producer at Anwender Cattle Company and Diamond. More importantly her first calf was the first to leave the bull pen as herd sire for Hatfield Shorthorns. Next she produced a good replacement female in our yearling heifer pen and again this year she has one of the very top bull calves. Here is an opportunity to flush a top producing cow to the bull of your choice.