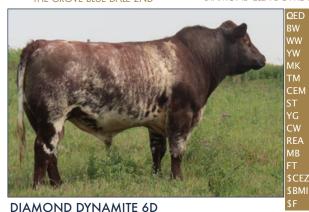

 14
 -0.26
 -16
 -0.11
 0.03
 -0.08

 THE GROVE KOOKABURRA W735

 BUTTERFIELD LADY 13N

 DIAMOND XPLOSION 23X

 DIAMOND WHITNEY MAID 14W

SIX S RANGER 12R SIX S TESS 37T SIX S PANTHER 35P SIX S MAY 65M

This is another example of how Diamond Dynamite 6D is working. This is an attractively designed female that will look great attached to a junior showman. We continue to be impressed by all the things that Dynamite can do. We knew he would add muscle shape and dimension. He is proving to be a rare bull that could offer some positive spread between birth and weaning.