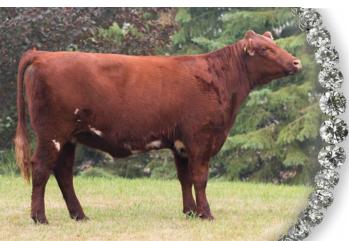

DIAMOND NICOLA SUSAN 23N

SHORTHORNS

One of the favourite cows in the herd she is sired by Northern Legend 3N a top herd sire at Diamond, Hatfield and Belmore Shorthorns in Australia. Her full brother is ACC General 4U and her dam was a top producer at Anwender Cattle Company and Diamond. More importantly her first calf was the first to leave the bull pen as herd sire for Hatfield Shorthorns. Next she produced a good replacement female in our yearling heifer pen and again this year she has one of the very top bull calves. Here is an opportunity to flush a top producing cow to the bull of your choice.

### **TERMS OF FLUSH**

- We guarantee 6 transferable embryos. Half of purchase price is payable the day of sale and the balance at completion of the flush
- Costs of flush to be paid by the buyer. We will deliver the cow to Davis Rairdan, Bova Tech or Bow Valley. Flush to take place in 2019.
- We will provide semen on one of our collected bulls if buyer so chooses.

FLUSH DAN 3B • 13/02/2014 • X-F692448 • BW: 93

DIAMOND Baroness 3B

**ROAN POLLED FEMALE** 

CIRCLE M MARK'S LEGEND 9L **NORTHERN LEGEND 3N ELITE BUTTERFLY 3G** 

CIRCLE M GHOST RIDER 10G **DIAMOND BARONESS 31L** DIAMOND BARONESS 31G

DIAMOND CAPTAIN MARK 27C NORVYK DONNICA KATE 3D **RIVER RIDGE ELITE 38E** GLORY-JAY ELOQUENTBUTTERFLY 1E DIAMOND CAPTAIN MARK 27C J.J.JENETICS CANDY 1C GLEN HAVEN WAYLAND

DIAMOND BARONESS 31D

A tremendous young cow by Diamond Lord Belmore 13B and out of a top producing Eionmor Piper 23Z daughter. Her granddam is only 6 years old and we have already used a son and a grandson. She is raising a deep bodied heifer calf by Diamond Dundee 26D. Flower May is ultra stout and powerful with a feminine look and hair that will last. She has maternal and function bred in to insure her as a brood cow with her paternal grand dam and maternal great grand dam being the outstanding Diamond Zeena May 9Z.