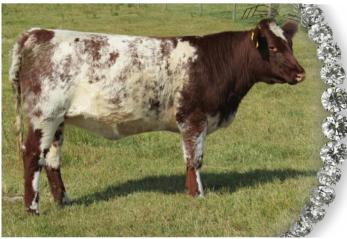

RFD POLLED **FEMALE** 

RED

SASKVALLEY YOSEMITE SAM 3Y

SASKVALLEY ALLIANCE 1A

SASKVALLEY MARIANNE 538U

SASKVALLEY VERDICT 413U **SOUTH VALLEY SPARKIE'S PRIDE 8** SOUTH VALLEY SPARKIE 6T

ST YG CW RFA MR -0.10 0.04 -0.08 12 -0.27 -13 SASKVALLEY VIGILANTE 28U **LEHNE MISS CANDY 166T** DIAMOND SIZZLING LEGEND 15S SASKVALLEY MARIANNE 25M SASKVALLEY NAVAJO 153M SASKVALLEY PATSY 192K MIB TORCH LIGHT 5P SOUTH VALLEY PERFECTION 7

BRED TO DIAMOND EMPIRE 6E PREG CHECKED FOR A MARCH CALF. **EXPOSED JUNE 3 TO JULY 8** 

The youngest bred heifer in the sale is a direct granddaughter of one of the South Valley herd's most favoured cows. Sparkie is very complete, sound structured in a feminine package.