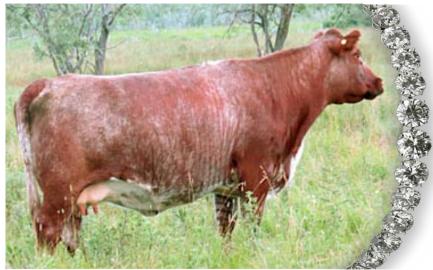

ess. Oaks Eagle sires beautiful broad cows that are easy calving and raise excellent calves. Semen is not often available on Balmoral Oaks Eagle 9X but he sired Muridale Dimension 3D high selling bull in the 2018 "Who's Your Daddy Bull Sale".

This is your only opportunity to add this bulls exciting genetics to your herd in 2018

## LOT 47A 5 STRAWS OF SEMEN LOT 47B 5 STRAWS OF SEMEN

SASKVALLEY ULTRA 12J SASKVALLEY BRENDA 218K MURIDALE BUSTER 14K MURIDALE SOSO 34M ALTA CEDAR ULTIMATE 130K MURIDALE ALFA 71E BROMELEE BLOTCH 12E BROMELEE P P E DORIS 16Z

SHORTHORNS SHORTHORNS

BALMORAL Oaks Cagle 9X
TAW 9X • 09/04/2010 • X-M4752\$0 • BW: 90

ROAN POLLED BULL

-0.08

SASKVALLEY BONANZA 219M MURIDALE HUEY 8U MURIDALE SODA 25R

MURIDALE LUDWIG 86P
BALMORAL OAKS DORIS 1U
BALMORAL OAKS DORIS 1H



HILL HAVEN FIRE STORM 28C SIRE OF LOT 48A



EIONMOR ME GUS 80C



ROAN lare 2W POLLED **FEMALE** 

CIRCLE M MARK'S LEGEND 9L

**NORTHERN LEGEND 3N** 

**ELITE BUTTERFLY 3G** 

**EIONMOR CHIEF 16H** FRIMLEY PRETTY CLARE 18P FRIMLEY KITTY CLARE 43K

-17 -0.07 0.03 -0.08 DIAMOND CAPTAIN MARK 27C NORVYK DONNICA KATE 3D **RIVER RIDGE ELITE 38E** GLORY-JAY ELOQUENTBUTTERFLY 1E **DOWNSVIEW CHIEF 4E** DOWNSVIEW CHEEKY 26F CIRCLE M GHOST RIDER 10G CACTUS FLAT CLARE 11C

Wedgewood Clare was a high seller as lot 1 in the last "All That Glitters" sale. We decided last fall, even after performing the flush we retained, to purchase her back with Scott Woodruff as in our opinion she is one of the best females we ever raised here let alone offered. We feel that the embryos offered by two very different