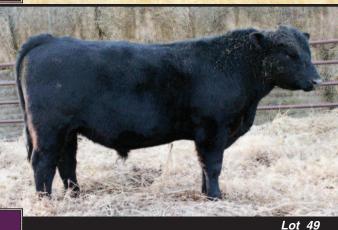

## CLASSIC RIGHT WAY 319A

19 March 2013

Reg#: 1826927

Tattoo: RISA 319A TWIN

BAR-E-L UNFORGIVEN 102U WILBAR ONE WAY 477Y WILBAR SUSIE 684T

HF DISCOVERY 67P HF BLACKBIRD 154S HF BLACKBIRD 114K Weights
BW 82
WW 690
YW 47
YW 78
MILK 20
TM 44

EPD's

CE 8.0

BW -3.8

ww 45

YW 77

MILK 15

50

WW 706

A twin that we don't recommend for heifers. His dam is a heavy milking productive female that we purchased out of the Hamilton Farms female sale a few years back. We used a son of hers as a yearling that Pat and Jay Eaton purchased as a 2yr. old at the sale. He turned into a impressive looking herd bull.