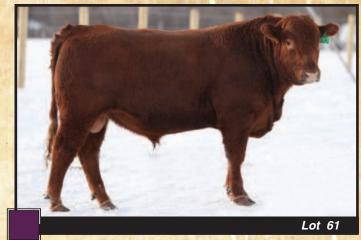

#### WILLOWDALE RED BANKER 20B

Reg#: PG1122691 6 February 2014

Tattoo: DRJS 20B

LFE RS LEWIS 340W **SUNNY VALLEY BANKER 57Y** SUNNY VALLEY CARRIE 50U

STF STARQUEST N114 WILLOWDALE SHELLEY 8S **WILLOWDALE JOELLE 22J** 

- · Red, homozygous polled, thick and deep bodied
- · A bull to breed Cows
- Part of our Reserve Champion Pen of Bulls at the Peace Country Beef Congress 2015

· Dam has lively calves that are up and sucking quickly