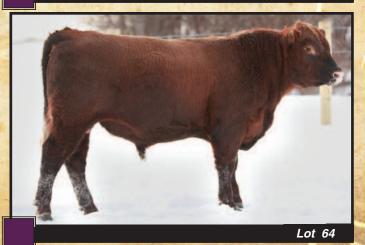

## LOWDALE BANKER 128A Reg#: PG799445

Tattoo: DRJS 128A

LFE RS LEWIS 340W **SUNNY VALLEY BANKER 57Y** SUNNY VALLEY CARRIE 50U

**NUG ENVOY 9R 4L MS ENVOY 13U** 4L MS MAHOGANY 7L

· Solid red, quad polled, long bodied & square hipped

- Used this bull for clean up on our heifers. Should have calves by sale day
- Mid-April bull that has matured into a sale feature 2 year old. Walks on good feet and leas
- · Banker crosses well on larger framed cows and heifers. He is a smaller framed bull