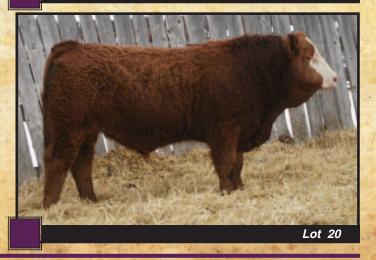

Rea#: PG1125078 6 March 2014

Tattoo: DRJS 102B

TNT ACCELERATOR S226 **IPU 52N ACCELERATOR 206U IPU RED POCAHONTAS 52N** 

LRS RED REALITY 33J **WILLOWDALE NATASHA 4N** WILLOWDALE DREAM LADY 2D

|   | We   | ights | EPD's   |       |
|---|------|-------|---------|-------|
|   | вw   | 100   | CE      | 9.5   |
|   |      | 100   | BW      | 3.0   |
|   | ww   | 665   | ww      | 82.2  |
|   | ΥW   | 1186  | YW      | 116.6 |
|   | 1 44 | 1100  | MCE 7.9 |       |
|   |      |       | MWW     | 52.6  |
| 0 | n ho | hoibe |         | 44.0  |

- Red blaze face, homozygous polled, long and deep bodied
- Youngest bull in the sale yet one of the highest WPDA
- Calving ease bull, Peter Siemens used a 1/2 brother with success
- · Ranks in the top 3% for birth weight and yearling weight









## **WILLOWDALE RED BARRY 91B**

Reg#: PG1125067

Tattoo: DRJS 91B

**TNT ACCELERATOR S226 IPU 52N ACCELERATOR 206U IPU RED POCAHONTAS 52N** 

ANKONIAN RED CAESAR **WILLOWDALE WEAVER 46W** WILLOWDALE PERSIA 17P

- Red blaze face, homozygous polled
- This is the last year for these good Accelerator bulls
- Excellent growth EPD's for this long bodied bull.

Weights вw 3.7 620 ww 73.8 ΥW 100.3 1139 11.5 50.5 13.7



### Yearling Simmental Bull

92

605

1156

12.2

66.5 ww

вw 0.5

ΥW 89.8

MCE 10.3

**CE** 11.0

109.9

57.9 MILK 23.5

EPD's

106.4

56.0

MILK 20.5

CF 9.5

вw 17

ww 71.3

MCE 15.7

вw -0.7

ww 69.1

MCE 17.0

## **WILLOWDALE RED BARRY 100B**

Reg#: PG1125076 Tattoo: WDJS 100B

**TNT ACCELERATOR S226 IPU 52N ACCELERATOR 206U** 

**IPU RED POCAHONTAS 52N** NLC GOOD A NUFF 33