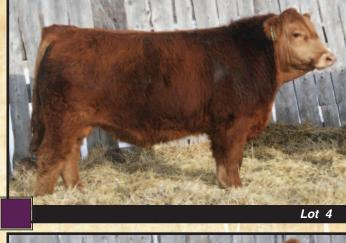

SIM-ROC C&B WESTERN **WILLOWDALE SCARLETT 58Y** WILLOWDALE SCARLETT 27S

- · Light red, double polled and quiet
- Dam is 1/2 Fleckvieh with an excellent udder
- Moderate framed
- These Casino bulls go back to Lewis' Stubby that is a proven sire



#### **Yearling Simmental Bull**

BW 94

ww 680

1111

EPD's

64.3

57.7

MILK 25.6

CE 6.5

вw 2.6

ΥW 88.7

MCE 11.1

## WILLOWDALE RED CASINO 46B

Reg#: PG1123965 15 February 2014 Tattoo: DRJS 46B

LFE BS LEWIS 322U **LFE RED CASINO 3036X** LFE DREAM LADY 112P

LFE BOMBSHELL 508N **WILLOWDALE TAHITI 13T** 

- MISS TEE 166N · Dark red and homozygous polled
- · Moderate framed, thick and deep bodied
- 1/2 brother sold to Ridge Valley Colony in 2011
- · Dam has been an excellent producer of heifers and bulls over the
- Excellent all round bull









#### **WILLOWDALE RED CASINO 50B**

16 Feburary 2014

Reg#: PG1123969

Tattoo: WDJS 50B

LFE BS LEWIS 322U **LFE RED CASINO 3036X** LFE DREAM LADY 112P

MR WAL MAR 8H **WILLOWDALE KARA 39K** 

WILLOW-DALE GEMINI 5G

- · Dark red and polled
- Above average for calving ease
- Stayability with this pedigree, dam was 14 years old and trouble free



Lot 8

#### **Yearling Simmental Bull**

89

ww 720

7.1 CE

2.1

68.8

57.7

7.2 CE

54.8

MILK 18.4

EPD's

CE 8.8

56.0

MILK 21.6

ВW 3.7

ww 69 0

ΥW 99.4

MCE 10.9

вw 2.5

ww 72.9

ΥW 101.3

MCE 10.5

ΥW 97.3

MCE 11.2

MWW MILK 23.4

## WILLOWDALE RED CASINO 66B

Reg#: PG1124437 20 February 2014 Tattoo: DRJS 66B

LFE BS LEWIS 322U FE RED CASINO 3036X LFE DREAM LADY 112P

WHEATLAND RED TEDDY 457P **WILLOWDALE WHEATLEY 10W WILLOWDALE