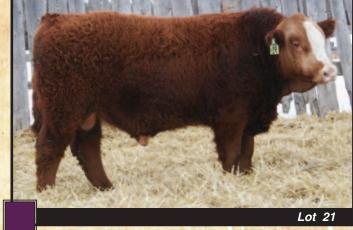

### **Yearling Simmental Bull**

WILLOWDALE ODIN 64B

19 February 2014 Reg#: BPG1124435

Tattoo: DRJS 64B

**ELLINGSON LEGACY M229** 

**OLF ODIN U5** 

**OLF LADY TRIATHLON S655** 

WFL FULLY CHARGED 201M

**WILLOWDALE SUMMER 49S** 

WILLOWDALE PARADISE 46P · Homozygous black and homozygous polled, thick, soggy and

• This is an easy calving, high performance Odin son

• #1 weaning weight and #3 for yearling weight in our group of bulls

· Excellent EPDs for calving ease, birth weight, growth and carcass traits