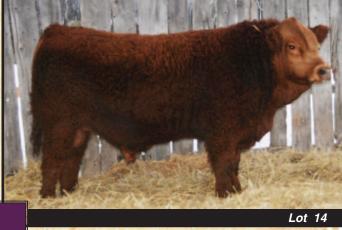

Lot 2

### **Yearling Simmental Bull**

WILLOWDALE ODIN 64B

19 February 2014 Reg#: BPG1124435

Tattoo: DRJS 64B

**ELLINGSON LEGACY M229** 

**OLF ODIN U5** 

**OLF LADY TRIATHLON S655** 

WFL FULLY CHARGED 201M

**WILLOWDALE SUMMER 49S** 

WILLOWDALE PARADISE 46P · Homozygous black and homozygous polled, thick, soggy and

• This is an easy calving, high performance Odin son

• #1 weaning weight and #3 for yearling weight in our group of bulls

· Excellent EPDs for calving ease, birth weight, growth and carcass traits