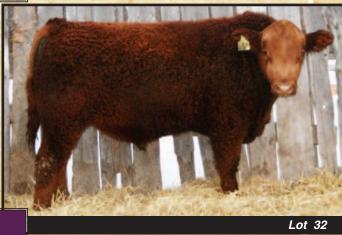

#### **Yearling Simmental Bull**

## WILLOWDALE RED CASINO 33B

10 February 2014

Reg#: PG1123945 Tattoo: DRJS 33B

LFE BS LEWIS 322U **LFE RED CASINO 3036X** LFE DREAM LADY 112P

LFE RED NORTHERN 376T **WILLOWDALE MS REDMAN 74X** WILLOWDALE KERRI 41K

- Solid red, homozygous polled, very quiet
- Deep bodied and smooth made
- Above average EPDs for growth
- Structured correct and very sound on his feet and legs