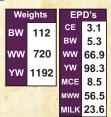

### **Yearling Simmental Bull**

81

1078

736

1226

16.4

1.4

ww 75.3

YW 112.1

MCE 13.3

MWW 61.3 MILK 23.8

## WILLOWDALE ODIN 25B

7 February 2014

Reg#: BPG1123929

Tattoo: DRJS 25B

**ELLINGSON LEGACY M229** 

**OLF ODIN U5** 

**OLF LADY TRIATHLON S655** 

SVS RED FORCE 46X

**WILLOWDALE BOMBSTAR 94Z** 

**WILLOWDALE XCELERATOR 92X** 

· Black, homozygous polled, deep sided and wide topped A pedigree stacked with calving ease: Odin, Red Force and

Accelerator. He also shows tremendous EPDs for growth and carcas

Excellent heifer bull

| 411                             |   | \$100 kinds \$100 kinds \$200 kinds \$200 kinds \$100 kinds |
|---------------------------------|---|-------------------------------------------------------------------------------------------------------------------------------------------------------------------------------------------------------------------------------------------------------------------------------------------------------------------------------------------------------------------------------------------------------------------------------------------------------------------------------------------------------------------------------------------------------------------------------------------------------------------------------------------------------------------------------------------------------------------------------------------------------------------------------------------------------------------------------------------------------------------------------------------------------------------------------------------------------------------------------------------------------------------------------------------------------------------------------------------------------------------------------------------------------------------------------------------------------------------------------------------------------------------------------------------------------------------------------------------------------------------------------------------------------------------------------------------------------------------------------------------------------------------------------------------------------------------------------------------------------------------------------------------------------------------------------------------------------------------------------------------------------------------------------------------------------------------------------------------------------------------------------------------------------------------------------------------------------------------------------------------------------------------------------------------------------------------------------------------------------------------------------------------------------------------------------------------------------------------------------------------------------------------------------------------------------------------------|
|                                 |   |                                                                                                                                                                                                                                                                                                                                                                                                                                                                                                                                                                                                                                                                                                                                                                                                                                                                                                                                                                                                                                                                                                                                                                                                                                                                                                                                                                                                                                                                                                                                                                                                                                                                                                                                                                                                                                                                                                                                                                                                                                                                                                                                                                                                                                                                                                                         |
| 's                              |   |                                                                                                                                                                                                                                                                                                                                                                                                                                                                                                                                                                                                                                                                                                                                                                                                                                                                                                                                                                                                                                                                                                                                                                                                                                                                                                                                                                                                                                                                                                                                                                                                                                                                                                                                                                                                                                                                                                                                                                                                                                                                                                                                                                                                                                                                                                                         |
| 8.2                             |   |                                                                                                                                                                                                                                                                                                                                                                                                                                                                                                                                                                                                                                                                                                                                                                                                                                                                                                                                                                                                                                                                                                                                                                                                                                                                                                                                                                                                                                                                                                                                                                                                                                                                                                                                                                                                                                                                                                                                                                                                                                                                                                                                                                                                                                                                                                                         |
| ).7                             |   |                                                                                                                                                                                                                                                                                                                                                                                                                                                                                                                                                                                                                                                                                                                                                                                                                                                                                                                                                                                                                                                                                                                                                                                                                                                                                                                                                                                                                                                                                                                                                                                                                                                                                                                                                                                                                                                                                                                                                                                                                                                                                                                                                                                                                                                                                                                         |
| 's<br>8.2<br>).7<br>5.8<br>10.5 |   |                                                                                                                                                                                                                                                                                                                                                                                                                                                                                                                                                                                                                                                                                                                                                                                                                                                                                                                                                                                                                                                                                                                                                                                                                                                                                                                                                                                                                                                                                                                                                                                                                                                                                                                                                                                                                                                                                                                                                                                                                                                                                                                                                                                                                                                                                                                         |
| 10.5                            |   | The state of the s                                                                                                                                                                                          |
| 3.2                             |   |                                                                                                                                                                                                                                                                                                                                                                                                                                                                                                                                                                                                                                                                                                                                                                                                                                                                                                                                                                                                                                                                                                                                                                                                                                                                                                                                                                                                                                                                                                                                                                                                                                                                                                                                                                                                                                                                                                                                                                                                                                                                                                                                                                                                                                                                                                                         |
| 3.2<br>9.1                      |   |                                                                                                                                                                                                                                                                                                                                                                                                                                                                                                                                                                                                                                                                                                                                                                                                                                                                                                                                                                                                                                                                                                                                                                                                                                                                                                                                                                                                                                                                                                                                                                                                                                                                                                                                                                                                                                                                                                                                                                                                                                                                                                                                                                                                                                                                                                                         |
| 1.4                             | 2 |                                                                                                                                                                                                                                                                                                                                                                                                                                                                                                                                                                                                                                                                                                                                                                                                                                                                                                                                                                                                                                                                                                                                                                                                                                                                                                                                                                                                                                                                                                                                                                                                                                                                                                                                                                                                                                                                                                                                                                                                                                                                                                                                                                                                                                                                                                                         |
| SS                              |   |                                                                                                                                                                                                                                                                                                                                                                                                                                                                                                                                                                                                                                                                                                                                                                                                                                                                                                                                                                                                                                                                                                                                                                                                                                                                                                                                                                                                                                                                                                                                                                                                                                                                                                                                                                                                                                                                                                                                                                                                                                                                                                                                                                                                                                                                                                                         |
|                                 |   |                                                                                                                                                                                                                                                                                                                                                                                                                                                                                                                                                                                                                                                                                                                                                                                                                                                                                                                                                                                                                                                                                                                                                                                                                                                                                                                                                                                                                                                                                                                                                                                                                                                                                                                                                                                                                                                                                                                                                                                                                                                                                                                                                                                                                                                                                                                         |