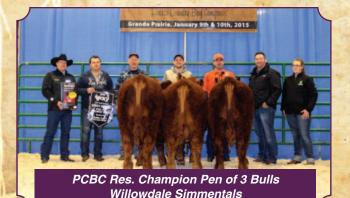

Sale feature bull, he gets better everyday, a must have bull.

Solid red, homozygous polled

Part of our Reserve Champion Pen of Bulls at the PCBC

A very balanced set of EPD's, top 25% for all traits.

Half brother was a high seller to Marcel and Denise Desranleau in 2012

Part of our Reserve Champion Pen of Bulls at the PCB Congress 2015

Weights

ww

85

565

1096

7.5

57.8

- · Red, homozygous polled, thick and deep bodied
- · A bull to breed Cows
- Part of our Reserve Champion Pen of Bulls at the Peace Country Beef Congress 2015

· Dam has lively calves that are up and sucking quickly