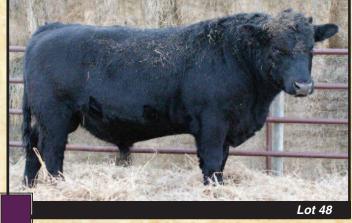

48

### CLASSIC RIGHT WAY 322A

20 March 2013

Reg#: 1771958

100

ww 826

Tattoo: RISA 322A

BAR-E-L UNFORGIVEN 102U WILBAR ONE WAY 477Y WILBAR SUSIE 684T

WILLABAR AMBUSH 18P CLASSIC FRANKIE 804U BIG MEADOW LASSIE SP 136M

BIG MEADOW LASSIE SP 136M

The girls pick of the bulls. A performance bull from 477Y that is very structurally correct on his feet and legs. His mother is an outstanding Ambush 18P daughter with a full sister at the top of the year-

ling heifer pen. If not for the number of 18P daughter's in our herd plus 477Y heifers being retained, he would have been held back for use in our operation.

10