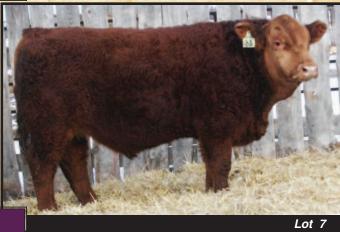

## WILLOWDALE RED CASINO 66B

Reg#: PG1124437 20 February 2014 Tattoo: DRJS 66B

LFE BS LEWIS 322U FE RED CASINO 3036X LFE DREAM LADY 112P

WHEATLAND RED TEDDY 457P **WILLOWDALE WHEATLEY 10W WILLOWDALE NEAT 53N** 

Sale feature bull, he gets better everyday, a must have bull.

Solid red, homozygous polled

Part of our Reserve Champion Pen of Bulls at the PCBC

A very balanced set of EPD's, top 25% for all traits.

Half brother was a high seller to Marcel and Denise Desranleau in 2012