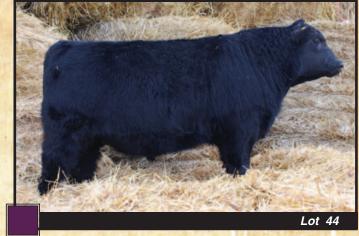

l weight: 1100 lbs



**Yearling Angus Bull** 

## **CUTHBERTSON BLACK JAKE 22B**

17 January 2014 Reg#: 1801982

Tattoo: BLK 22B

NIGHTINGALE PROUD JAKE G 405 **BCC HERCULES 4Z** 

**BCC BLACK VELVET 7S** 

**KBJ ROGUE 0384N KBJ MISTY 452W** KBJ MISTY23F

BW 83 ww 712

What a match to the bull above. Heifer pen guaranteed with the rib and muscle to use on your cows.

December 27, 2014 actual weight: 1068 lbs











**Yearling Angus Bull** 

## **CUTHBERTSON BLACK JAKE 20B**

16 January 2014

Reg#: 1801980

Tattoo: BLK 20B

**NIGHTINGALE PROUD JAKE G405 BCC HERCULES 4Z BCC BLACK VELVET 7S** 

U-2 FREE WHEELER 7130T **KBJ ATALANTA 340W** 

**KBJ ATALANTA 228S** 

730 ww

92

A power bull with length of body, wide top and a tremendous presence. December 27, 2014 actual weight: 1138 lbs



#### **Yearling Angus Bull**

### **CUTHBERTSON BLACK JAKE 27B**

Reg#: 1801987 19 February 2014

Tattoo: BLK 27B

**NIGHTINGALE PROUD JAKE G405 BCC HERCULES 4Z** 

**BCC BLACK VELVET 7S** 

HF EL TIGRE 28U LADY OF RING CREEK 86Y LADY OF RING CREEK 47U

A large framed bull who has done tremendous since losing his mother



Weights

665 ww

вw 88

December 27, 2014 actual weight: 1086 lbs



#### **Yearling Angus Bull**

#### CUTHBERTSON BURL IVES 28B

25 February 2014 Reg#: 1801988

Tattoo: BLK 28B

RING CREEK BARDOLENE 69W **RING CREEK BURL IVES 88Y** HEATHER OF RING CREEK 447W

**BASIN AMBUSH 7980 RING CREEK AMBUSH LADY 10S** ANNIE K OF PEAK DOT 478N

A smoothed bodied bull off a beautifully uddered cow. We purchased this cow out of the Ring Creek dispersal.

December 27, 2014 actual w