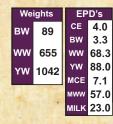

## WILLOWDALE ODIN 25B

7 February 2014

Reg#: BPG1123929

Tattoo: DRJS 25B

**ELLINGSON LEGACY M229** 

**OLF ODIN U5** 

**OLF LADY TRIATHLON S655** 

SVS RED FORCE 46X

**WILLOWDALE BOMBSTAR 94Z** 

**WILLOWDALE XCELERATOR 92X** 

· Black, homozygous polled, deep sided and wide topped A pedigree stacked with calving ease: Odin, Red Force and

Accelerator. He also shows tremendous EPDs for growth and carcas