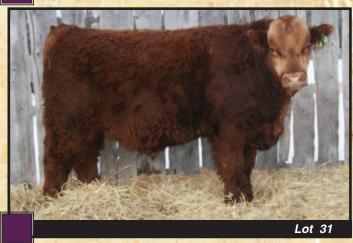

#### **WILLOWDALE RED CASINO 26B**

8 February 2014

Reg#: PG1123930

Weights

Tattoo: DRJS 26B

LFE BS LEWIS 322U **LFE RED CASINO 3036X** LFE DREAM LADY 112P

WS BEEF MAKER R13 **WILLOWDALE HERSHEY 4Z** 

WILLOWDALE MS REDMAN 65X

8.2 вw 2.8 636 ww ww 71.6 ΥW 101.8 1228 MCE 12.0 62.6

EPD's

26.9

- Light red, quad polled, top indexing yearling weight bull
- Above average for all EPD traits
- Another smooth, deep bodied Red Casino
- All these Casino bulls are uniform in type and disposition