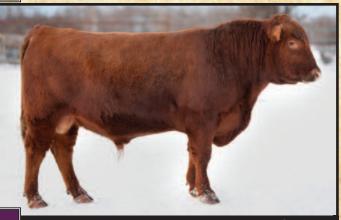

## WILLOWDALE RED IMAX 60B

Reg#: SG1124431

Tattoo: DRJS 60B

**HEMR SAMURAI 7S ANCHOR D IMAX 250Y** DORA LEE ELEXIS

WFL IDENTITY 23X **WILLOWDALE DALLAS 51Z** WILLOWDALE PAM 33P

- Scurred, light red and quiet
- 5/8 Fleckvieh
- · long bodied, smooth with above average EPDs on birth weight
- · a bull that will impress you with his thickness
- Only Imax in the sale. Imax was used on heifers with no problems