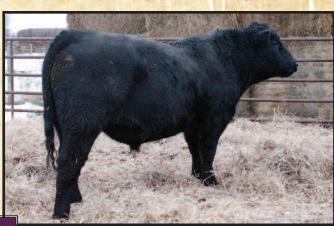

## CLASSIC 343A

26 March 2013

Reg#: 1826928

Weights

ΥW

85

WW 624

EPD's

BW 3.0

WW 37

YW 66

MILK 17

TM 36

CE

вw

ww

ΥW

MILK

78

WW 670

2.0

Tattoo: RISA 343A

TC FREEDOM 104
CLASSIC FREEDOM 156Y
CLASSIC ANNIE K 612S

WILLABAR AMBUSH 18P CLASSIC FRANKIE 704T

**BIG MEADOW LASSIE SP 136M** 

A growthy bull out of a home-raised sire with a very reasonable BW. His dam is a full sister to the dam of the 322A bull. A mater-

nal sister produced our high selling bull in last year's sale to Eldon Broderson of High Prairie.