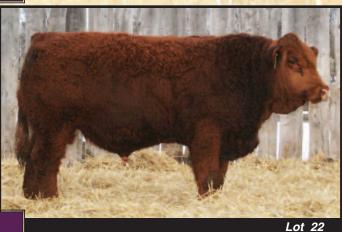

#### **WILLOWDALE RED CASINO 26B**

8 February 2014

Reg#: PG1123930

Weights

Tattoo: DRJS 26B

LFE BS LEWIS 322U **LFE RED CASINO 3036X** LFE DREAM LADY 112P

WS BEEF MAKER R13 **WILLOWDALE HERSHEY 4Z** 

WILLOWDALE MS REDMAN 65X

8.2 вw 2.8 636 ww ww 71.6 ΥW 101.8 1228 MCE 12.0 62.6

EPD's

26.9

- Light red, quad polled, top indexing yearling weight bull
- Above average for all EPD traits
- Another smooth, deep bodied Red Casino
- All these Casino bulls are uniform in type and disposition