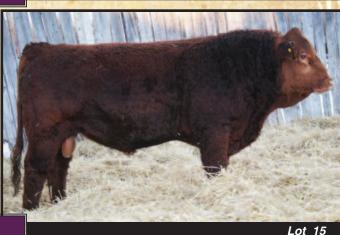

#### **WILLOWDALE RED CASINO 26B**

8 February 2014

Reg#: PG1123930

Weights

Tattoo: DRJS 26B

LFE BS LEWIS 322U **LFE RED CASINO 3036X** LFE DREAM LADY 112P

WS BEEF MAKER R13 **WILLOWDALE HERSHEY 4Z** 

WILLOWDALE MS REDMAN 65X

8.2 вw 2.8 636 ww ww 71.6 ΥW 101.8 1228 MCE 12.0 62.6

EPD's

26.9

- Light red, quad polled, top indexing yearling weight bull
- Above average for all EPD traits
- Another smooth, deep bodied Red Casino
- All these Casino bulls are uniform in type and disposition