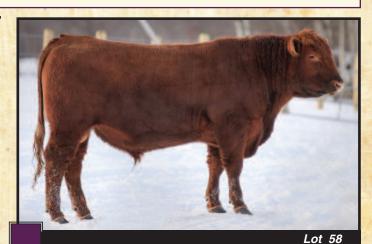

## Yearling Simmetal Bull

88

757

1145

WILLOWDALE RED STUBBY 27B Reg#: PG1132079 9 February 2014

Tattoo: DRJS 27B

LFE BS LEWIS 322U **SFS RED STUBBY 3Z** LFE RS TRULY 148X

**NEW TREND BLACK BANDANA** 

LFE BS BLACK MISS 45X

LFE BS BLACK MISS 40T

Dark red, triple polled, outcross pedigree

Moderate frame, wide top, deep body, large testicles

· Mother is a black, New Trend Black Bandana daughter with lots of stretch and a nice tidy udder