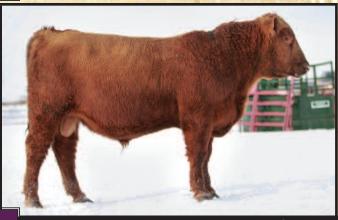

#### WILLOWDALE RED BANKER 20B

Reg#: PG1122691 6 February 2014

Tattoo: DRJS 20B

LFE RS LEWIS 340W **SUNNY VALLEY BANKER 57Y** SUNNY VALLEY CARRIE 50U

STF STARQUEST N114 WILLOWDALE SHELLEY 8S **WILLOWDALE JOELLE 22J** 

- · Red, homozygous polled, thick and deep bodied
- · A bull to breed Cows
- Part of our Reserve Champion Pen of Bulls at the Peace Country Beef Congress 2015

· Dam has lively calves that are up and sucking quickly