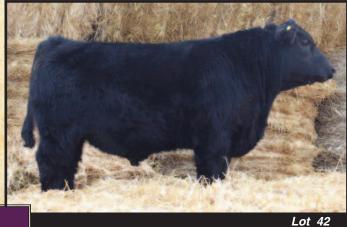

**Yearling Angus Bull** 

вw 82

ww 725

## CUTHBERTSON BLACK JAKE 21B

17 January 2014 Reg#: 1801981

Tattoo: BLK 21B

**NIGHTINGALE PROUD JAKE G405 BCC HERCULES 4Z BCC BLACK VELVET 7S** 

HF EL TIGRE 28U

LADY OF RING CREEK 6Y RING CREEK 004 FLAME 8T

A definite heifer bull for calving ease but the power to use on your cows for the heavy weaning weights. December 27, 2014 actual weight: 1100 lbs



**Yearling Angus Bull** 

## **CUTHBERTSON BLACK JAKE 22B**

17 January 2014 Reg#: 1801982

Tattoo: BLK 22B

NIGHTINGALE PROUD JAKE G 405 **BCC HERCULES 4Z** 

**BCC BLACK VELVET 7S** 

**KBJ ROGUE 0384N KBJ MISTY 452W** KBJ MISTY23F

BW 83 ww 712

What a match to the bull above. Heifer pen guaranteed with the rib and muscle to use on your cows.

December 27, 2014 actual weight: 1068 lbs











**Yearling Angus Bull** 

## **CUTHBERTSON BLACK JAKE 20B**

16 January 2014

Reg#: 1801980

Tattoo: BLK 20B

**NIGHTINGALE PROUD JAKE G405 BCC HERCULES 4Z BCC BLACK VELVET 7S** 

U-2 FREE WHEELER 7130T **KBJ ATALANTA 340W** 

**KBJ ATALANTA 228S** 

730 ww

92

A power bull with length of body, wide top and a tremendous presence. December 27, 2014 actual weight: 1138 lbs



#### **Yearling Angus Bull**

### **CUTHBERTSON BLACK JAKE 27B**

Reg#: 1801987 19 February 2014

Tattoo: BLK 27B

**NIGHTINGALE PROUD JAKE G405 BCC HERCULES 4Z** 

**BCC BLACK VELVET 7S** 

HF EL TIGRE 28U LADY OF RING CREEK 86Y LADY OF RING CREEK 47U

A large framed bull who has done tremendous since losing his mother



Weights

665 ww

вw 88

December 27, 2014 actual weight: 1086 lbs



#### **Yearling Angus