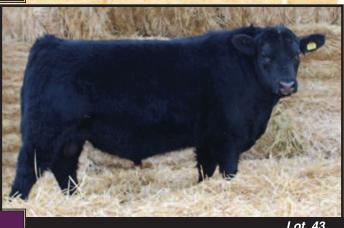

Yearling Angus Bull** 

вw 82

ww 725

## CUTHBERTSON BLACK JAKE 21B

17 January 2014 Reg#: 1801981

Tattoo: BLK 21B

**NIGHTINGALE PROUD JAKE G405 BCC HERCULES 4Z BCC BLACK VELVET 7S** 

HF EL TIGRE 28U

LADY OF RING CREEK 6Y RING CREEK 004 FLAME 8T

A definite heifer bull for calving ease but the power to use on your cows for the heavy weaning weights. December 27, 2014 actual weight: 1100 lbs



**Yearling Angus Bull** 

## **CUTHBERTSON BLACK JAKE 22B**

17 January 2014 Reg#: 1801982

Tattoo: BLK 22B

NIGHTINGALE PROUD JAKE G 405 **BCC HERCULES 4Z** 

**BCC BLACK VELVET 7S** 

**KBJ ROGUE 0384N KBJ MISTY 452W** KBJ MISTY23F

BW 83 ww 712

What a match to the bull above. Heifer pen guaranteed with the rib and muscle to use on your cows.

December 27, 2014 actual weight: 1068 lbs











**Yearling Angus Bull** 

## **CUTHBERTSON BLACK JAKE 20B**

16 January 2014

Reg#: 1801980

Tattoo: BLK 20B

**NIGHTINGALE PROUD JAKE G405 BCC HERCULES 4Z BCC BLACK VELVET 7S** 

U-2 FREE WHEELER 7130T **KBJ ATALANTA 340W** 

**KBJ ATALANTA 228S** 

730 ww

92

A power bull with length of body, wide top and a tremendous presence. December 27, 2014 actual weight: 1138 lbs



#### **Yearling Angus Bull**

### **CUTHBERTSON BLACK JAKE 27B**

Reg#: 1801987 19 February 2014

Tattoo: BLK 27B

**NIGHTINGALE PROUD JAKE G405 BCC HERCULES 4Z** 

**BCC BLACK VELVET 7S** 

HF EL TIGRE 28U LADY OF RING CREEK 86Y LADY OF RING CREEK 47U

A large framed bull who has done tremendous since losing his mother



Weights

665 ww

вw 88

December 27, 2014 actual weight: 1086 lbs



#### **Yearling Angus Bu