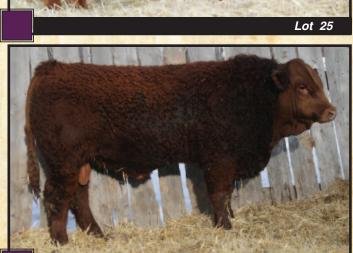

- · Dark red, homozygous polled, 1/2 Fleckvieh
- · Lots of thickness over his top and rear 1/4
- A high indexing yearling bull, excellent maternal traits too.

23 February 2014

Moderate birth weight with above average calving ease

9.8 105 4.2 680 ww 66.0 98.9 ΥW 1198 MCF 5.9 60.7 MILK 27.8

**Yearling Simmental Bull** WILLOWDALE RED LEWIS 75B

Tattoo: DRJS 75B

LFE DREAMING RED 503S **LFE RS LEWIS 820Y** LFE RS JULI 626R

**BEECH BRO SHENANIGAN 11S** YR RED STRAWBERRY 35X JJJS MS GUNNER 7U

· Dark red, homozygous polled with an outcross pedigree

 Above average for growth traits and calving ease Our #2 bull for weaning weight and ADG

7.5 98 4.0 ww 705 74.9 ΥW 107.7 1207 MCE 12.7

Reg#: PG1124446

57.3 MILK 20.0

> CE 5.9

ΥW 88.6

MCE 10.0

3.1

66.6

56.8

MILK 23.6

105

730

1182





Lot 26

**Yearling Simmental Bull** 

## WILLOWDALE RED LEWIS 45B

15 February 2014 Reg#: PG1123964

Tattoo: DRJS 45B

LFE DREAMING RED 503S LFE RS LEWIS 820Y LFE RS JULI 626R

REMINGTON RED LABEL HR **WILLOWDALE TATE 18T** WILLOWDALE RITA 73R

- Dark red and homozygous polled
- · A bull patterned very similar to his sire, long and deep
- In the top 35% for calving ease, weaning wt and yearling wt.
- Other good sons of 18T have sold to Dead Horse Creek Ranch and Bruce Jack



## WILLOWDALE RED LEWIS 16B

4 February 2014

Reg#: G1122712

Weights

660

1162

6.8

63.7 ww

54.0

EPD's

65.5 ww

51.9

вw 2.6

ΥW 96.4

MCE 10.1

MILK 19.2

вw 1.1

ΥW 88.5

MCF 12.6

Tattoo: DRJS 16B

LFE DREAMING RED 503S **LFE RS LEWIS 820Y** LFE RS JULI 626R

WILLOWDALE WHISTLER 33W

**WILLOWDALE WALTZ 96