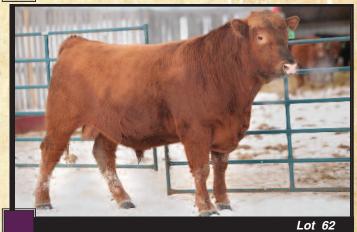

## WILLOWDALE RED IMAX 60B

Reg#: SG1124431

Tattoo: DRJS 60B

**HEMR SAMURAI 7S ANCHOR D IMAX 250Y** DORA LEE ELEXIS

WFL IDENTITY 23X **WILLOWDALE DALLAS 51Z** WILLOWDALE PAM 33P

- Scurred, light red and quiet
- 5/8 Fleckvieh
- · long bodied, smooth with above average EPDs on birth weight
- · a bull that will impress you with his thickness
- Only Imax in the sale. Imax was used on heifers with no problems