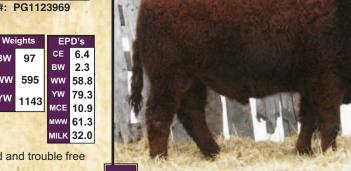

#### **WILLOWDALE RED CASINO 50B**

16 Feburary 2014

Reg#: PG1123969

Tattoo: WDJS 50B

LFE BS LEWIS 322U **LFE RED CASINO 3036X** LFE DREAM LADY 112P

MR WAL MAR 8H **WILLOWDALE KARA 39K** 

WILLOW-DALE GEMINI 5G

- · Dark red and polled
- Above average for calving ease
- Stayability with this pedigree, dam was 14 years old and trouble free

Lot 8