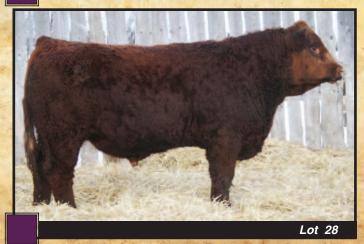

JS MS GUNNER 7U

· Dark red, homozygous polled with an outcross pedigree

 Above average for growth traits and calving ease Our #2 bull for weaning weight and ADG

7.5 98 4.0 ww 705 74.9 ΥW 107.7 1207 MCE 12.7

Reg#: PG1124446

57.3 MILK 20.0

> CE 5.9

ΥW 88.6

MCE 10.0

3.1

66.6

56.8

MILK 23.6

105

730

1182





Lot 26

**Yearling Simmental Bull** 

## WILLOWDALE RED LEWIS 45B

15 February 2014 Reg#: PG1123964

Tattoo: DRJS 45B

LFE DREAMING RED 503S LFE RS LEWIS 820Y LFE RS JULI 626R

REMINGTON RED LABEL HR **WILLOWDALE TATE 18T** WILLOWDALE RITA 73R

- Dark red and homozygous polled
- · A bull patterned very similar to his sire, long and deep
- In the top 35% for calving ease, weaning wt and yearling wt.
- Other good sons of 18T have sold to Dead Horse Creek Ranch and Bruce Jack



## WILLOWDALE RED LEWIS 16B

4 February 2014

Reg#: G1122712

Weights

660

1162

6.8

63.7 ww

54.0

EPD's

65.5 ww

51.9

вw 2.6

ΥW 96.4

MCE 10.1

MILK 19.2

вw 1.1

ΥW 88.5

MCF 12.6

Tattoo: DRJS 16B

LFE DREAMING RED 503S **LFE RS LEWIS 820Y** LFE RS JULI 626R

WILLOWDALE WHISTLER 33W

**WILLOWDALE WALTZ 96Y** WILLOWDALE WALTZ 20W

· Dark red, horned, moderate framed and thick

MILK 22.2 Only kept one horned bull and I think you will like him for his muscle development, colour and thickness

· His sire is a big, stretchy, square hipped bull that has left a lot of useable progeny with his first calf crop

#### **Yearling Simmental Bull**

97

675

1150

ww

## LOWDALE RED LEWIS 35B.

Reg#: PG1123950 11 February 2014

Tattoo: WDJS 35B

LFE RS LEWIS 820Y LFE RS JULI 626R

LFE DREAMIN