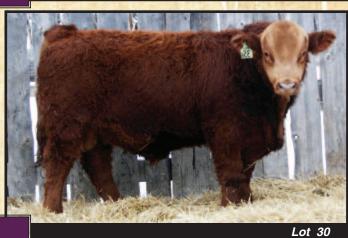

### **Yearling Simmental Bull**

WILLOWDALE ODIN 64B

19 February 2014 Reg#: BPG1124435

Tattoo: DRJS 64B

**ELLINGSON LEGACY M229** 

**OLF ODIN U5** 

**OLF LADY TRIATHLON S655** 

WFL FULLY CHARGED 201M

**WILLOWDALE SUMMER 49S** 

WILLOWDALE PARADISE 46P · Homozygous black and homozygous polled, thick, soggy and

• This is an easy calving, high performance Odin son

• #1 weaning weight and #3 for yearling weight in our group of bulls

· Excellent EPDs for calving ease, birth weight, growth and carcass traits