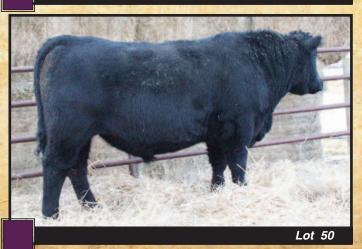

### **CLASSIC KITTEN 307A**

12 March 2013 Reg#: 1770412

Tattoo: RISA 307A

HF KODIAK 5R HF KODIAK 125W 2HR ANNIE 215R

TC FREEDOM 104 CLASSIC ELBA 927W WILP/HAR ELBA 79H

We had this bull catalogued last year but held him back because we had only a few coming 2yr. olds suitable for heifers. 50lb birth weight with the low birthweight on both sides of the pedigree for generations. Sure-Fire heifer bull.