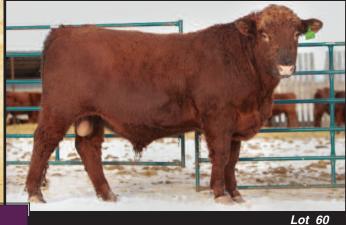

YW

MCE

**WILLOWDALE BANKER 96A** 

Reg#: PG794478 Tattoo: DRJS 96A

24 February 2013

LFE RS LEWIS 340W **SUNNY VALLEY BANKER 57Y** SUNNY VALLEY CARRIE 50U

**IPU 52N ACCELERATOR 206U** WILLOWDALE XCELERATOR 22X **WILLOWDALE TORY 46T** 

- Red white faced, guad polled
- Smaller framed bull that was kept over to grow out
- · A bull with good bone and excellent feet and legs

 Will work on cows. Goes back to a productive Kim Lake cow that has left excellent uddered daughters