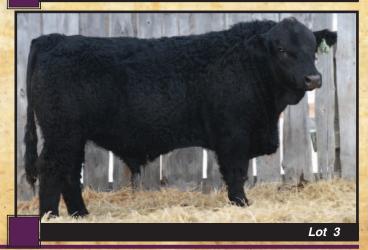

|

Lot 2



### **Yearling Simmental Bull**

WILLOWDALE ODIN 64B

19 February 2014 Reg#: BPG1124435

Tattoo: DRJS 64B

**ELLINGSON LEGACY M229** 

**OLF ODIN U5** 

**OLF LADY TRIATHLON S655** 

WFL FULLY CHARGED 201M

**WILLOWDALE SUMMER 49S** 

WILLOWDALE PARADISE 46P · Homozygous black and homozygous polled, thick, soggy and

• This is an easy calving, high performance Odin son

• #1 weaning weight and #3 for yearling weight in our group of bulls

· Excellent EPDs for calving ease, birth weight, growth and carcass traits





#### **WILLOWDALE RED CASINO 26B**

8 February 2014

Reg#: PG1123930

Weights

Tattoo: DRJS 26B

LFE BS LEWIS 322U **LFE RED CASINO 3036X** LFE DREAM LADY 112P

WS BEEF MAKER R13 **WILLOWDALE HERSHEY 4Z** 

WILLOWDALE MS REDMAN 65X

8.2 вw 2.8 636 ww ww 71.6 ΥW 101.8 1228 MCE 12.0 62.6

EPD's

26.9

- Light red, quad polled, top indexing yearling weight bull
- Above average for all EPD traits
- Another smooth, deep bodied Red Casino
- All these Casino bulls are uniform in type and disposition



#### **Yearling Simmental Bull**

## WILLOWDALE RED CASINO 33B

10 February 2014

Reg#: PG1123945 Tattoo: DRJS 33B

LFE BS LEWIS 322U **LFE RED CASINO 3036X** LFE DREAM LADY 112P

LFE RED NORTHERN 376T **WILLOWDALE MS REDMAN 74X** WILLOWDALE KERRI 41K

- Solid red, homozygous polled, very quiet