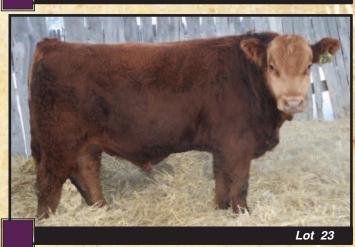

#### **Yearling Simmental Bull**

## WILLOWDALE RED CASINO 33B

10 February 2014

Reg#: PG1123945 Tattoo: DRJS 33B

LFE BS LEWIS 322U **LFE RED CASINO 3036X** LFE DREAM LADY 112P

LFE RED NORTHERN 376T **WILLOWDALE MS REDMAN 74X** WILLOWDALE KERRI 41K

- Solid red, homozygous polled, very quiet
- Deep bodied and smooth made
- Above average EPDs for growth
- Structured correct and very sound on his feet and legs