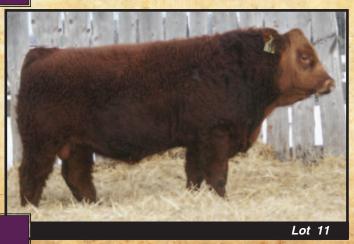

16.4

ww 74.2

ΥW 112.9

MCE 15.5

Dale, Judy, Kent, Trena, Braden and Kylie

#### **Yearling Simmental Bull**

86

670

1229

#### E ODIN 12B

2 February 2014 Reg#: BPG1122669

Tattoo: DRJS 12B

**ELLINGSON LEGACY M229 OLF ODIN U5** 

**IOLF LADY TRIATHLON S655** 

WHEATLAND RED HUMMER 608S **WILLOWDALE RED HUMMER 7Z** 

**WILLOWDALE 25T** 

· Heterozygous black, polled, square hipped and long

MWW 62.8 MILK 25.8 Odin is a preferred black bull for calving ease and performance

• #1 bull in the pen for adjusted yearling weight

· Ranks: top 1%for calving ease, 10% for birth weight, 30% for growth and carcass traits

Excellent heifer bull that moves freely on good feet and legs