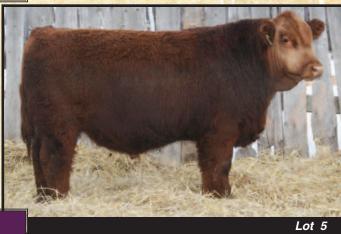

#### **WILLOWDALE RED CASINO 50B**

16 Feburary 2014

Reg#: PG1123969

Tattoo: WDJS 50B

LFE BS LEWIS 322U **LFE RED CASINO 3036X** LFE DREAM LADY 112P

MR WAL MAR 8H **WILLOWDALE KARA 39K** 

WILLOW-DALE GEMINI 5G

- · Dark red and polled
- Above average for calving ease
- Stayability with this pedigree, dam was 14 years old and trouble free

Lot 8