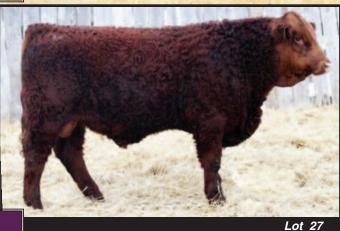

- · Dark red, homozygous polled, 1/2 Fleckvieh
- · Lots of thickness over his top and rear 1/4
- A high indexing yearling bull, excellent maternal traits too.

23 February 2014

Moderate birth weight with above average calving ease

9.8 105 4.2 680 ww 66.0 98.9 ΥW 1198 MCF 5.9 60.7 MILK 27.8

**Yearling Simmental Bull** WILLOWDALE RED LEWIS 75B

Tattoo: DRJS 75B

LFE DREAMING RED 503S **LFE RS LEWIS 820Y** LFE RS JULI 626R

**BEECH BRO SHENANIGAN 11S** YR RED STRAWBERRY 35X JJJS MS GUNNER 7U

· Dark red, homozygous polled with an outcross pedigree

 Above average for growth traits and calving ease Our #2 bull for weaning weight and ADG

7.5 98 4.0 ww 705 74.9 ΥW 107.7 1207 MCE 12.7

Reg#: PG1124446

57.3 MILK 20.0

> CE 5.9

ΥW 88.6

MCE 10.0

3.1

66.6

56.8

MILK 23.6

105

730

1182





Lot 26

**Yearling Simmental Bull** 

## WILLOWDALE RED LEWIS 45B

15 February 2014 Reg#: PG1123964

Tattoo: DRJS 45B

LFE DREAMING RED 503S LFE RS LEWIS 820Y LFE RS JULI 626R

REMINGTON RED LABEL HR **WILLOWDALE TATE 18T** WILLOWDALE RITA 73R

- Dark red and homozygous polled
- · A bull patterned very similar to his sire, long and deep
- In the top 35% for calving ease, weaning wt and yearling wt.
- Other good sons of 18T have sold to Dead Horse Creek Ranch and Bruce Jack



## WILLOWDALE RED LEWIS 16B

4 February 2014

Reg#: G1122712

Weights

660

1162

6.8

63.7 ww

54.0

EPD's

65.5 ww

51.9

вw 2.6

ΥW 96.4

MCE 10.1

MILK 19.2

вw 1.1

ΥW 88.5

MCF 12.6

Tattoo: DRJS 16B

LFE DREAMING RED 503S **LFE RS LEWIS 820Y** LFE RS JULI 626R

WILLOWDALE WHISTLER 33W

**WILLOWDALE WALTZ 96Y*