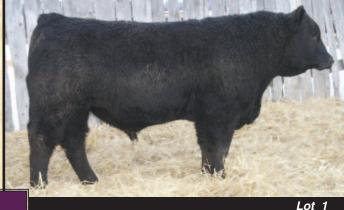

ack bull for calving ease and performance

• #1 bull in the pen for adjusted yearling weight

· Ranks: top 1%for calving ease, 10% for birth weight, 30% for growth and carcass traits

Excellent heifer bull that moves freely on good feet and legs



### **Yearling Simmental Bull**

81

1078

736

1226

16.4

1.4

ww 75.3

YW 112.1

MCE 13.3

MWW 61.3 MILK 23.8

## WILLOWDALE ODIN 25B

7 February 2014

Reg#: BPG1123929

Tattoo: DRJS 25B

**ELLINGSON LEGACY M229** 

**OLF ODIN U5** 

**OLF LADY TRIATHLON S655** 

SVS RED FORCE 46X

**WILLOWDALE BOMBSTAR 94Z** 

**WILLOWDALE XCELERATOR 92X** 

· Black, homozygous polled, deep sided and wide topped A pedigree stacked with calving ease: Odin, Red Force and

Accelerator. He also shows tremendous EPDs for growth and carcas

Excellent heifer bull



| 411                             |   | \$100 kinds \$100 kinds \$200 kinds \$200 kinds \$100 kinds |
|---------------------------------|---|---------------------------------------------------------------------------------------------------------------------------------------------------------------------------------------------------------------------------------------------------------------------------------------------------------------------------------------------------------------------------------------------------------------------------------------------------------------------------------------------------------------------------------------------------------------------------------------------------------------------------------------------------------------------------------