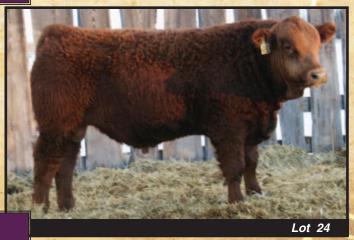

ht red, scurred poll with an outcross pedigree

- Used Rushmore for calving ease and as a different sire line
- Heifer bull, one of the lowest birth weight bulls in the sale
- Dam has been a consistent producer of low birth weight calves

#### **Yearling Simmental Bull**

82

1078

ww 640

## *WILLOWDALE RUSHMORE 31B*

10 February 2014 Reg#: PG1123940

Tattoo: DRJS 31B

THSF FREEDOM 300N **TRAXS RUSHMORE X103** MISS TRAX U850

**DOY CLARENCE 21M KIMLAKE PATT 758T** 

KIMLAKE PATT 102K

- Dark red, quad polled with an outcross pedigree
- · This bull is not related to any other bull in the sale
- · Twin that is showing lots of thickness and capacity
- · Dam is a large framed dark red Kim Lake cow with a tidy udder
- Ranks in the top 3% for calving ease and yearling weight quite a combo







Peace Country Supreme - Pg 8

## **WILLOWDALE RED DEAL 85B**

Reg#: PG1125061

Tattoo: DRJS 85B

GIBBY'S NICHOLAS 302N **GIBBY'S REAL DEAL 25T GIBBY'S NABRISKA 16N** 

LAZY S RED SHOCKER 226L

**WILLOWDALE SATIN 45S** WILLOW-DALE DARLING 8D

Triple polled, light red, 1/2 Fleckvieh

These Gibby's Real Deal bulls are very similar

 Mother is a 1/2 sister to Willowdale Goggles who was a main herd sire at 4L Simmentals

Weights 7.6 вw 5.2 650 68.7 ww ΥW 96.9 1069 MCF 3.4 58.1 23.8 MILK

**Yearling Simmental Bull** 

## LOWDALE RED DEAL 57B

Reg#: PG1124428 17 February 2014

Tattoo: DRJS 57B

**GIBBY'S NICHOLAS 302N GIBBY'S REAL DEAL 25T** GIBBY'S NABRISKA 16N

SSS-SCF AUTOBAHN 020G **WILLOWDALE NEVADA 28N WILLOWDALE LOUISANNA 23L** 

- · Dark red, homozygous polled, 1/2 Fleckvieh
- · Lots of