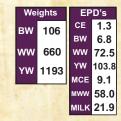

#### E ODIN 12B

2 February 2014 Reg#: BPG1122669

Tattoo: DRJS 12B

**ELLINGSON LEGACY M229 OLF ODIN U5** 

**IOLF LADY TRIATHLON S655** 

WHEATLAND RED HUMMER 608S **WILLOWDALE RED HUMMER 7Z** 

**WILLOWDALE 25T** 

· Heterozygous black, polled, square hipped and long

MWW 62.8 MILK 25.8 Odin is a preferred black bull for calving ease and performance

• #1 bull in the pen for adjusted yearling weight

· Ranks: top 1%for calving ease, 10% for birth weight, 30% for growth and carcass traits

Excellent heifer bull that moves freely on good feet and legs