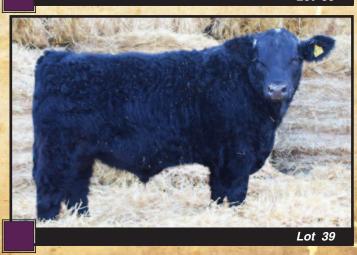

: BPG802000 Tattoo: CCCC 9B

WHEATLAND 680S **MADER WINNING 99Y ULTRA POWERLINE CASSEY 74U** 

**BJA MR UNMATCHABULL 637U CC BLACK GRETA** CG BLACK GRETA 993W

The brother to this bull was extremely popular in last year's sale, selling to Wally and Christine Lentz. Deep, thick, and hairy, how can you go wrong.

December 27, 2014 actual weight: 1070 lbs

2.5 вw 4.9 ww 735 ww 68.8 ΥW 104.7 8.1 MWW 53.7 MILK 19.5



#### Yearling Simmental Bull

## WARRIOR 11B

Reg#: BPG802002 14 FEBRUARY 2014 Tattoo: CCCC 11B

WHEATLAND 680S WHEATLAND 680S **ULTRA POWERLINE CASSEY 74U** 

D BAR C VENADA 44X CC BLACK CALMA D BAR C CALMA 9140W

Long bodied, clean fronted, hairy in a well balanced package. MILK 22.7 This bull comes from our favourite female line.

December 27, 2014 actual weight: 1028 lbs







## **CC RED WARRIOR 4B**

Reg#: PG801995

Tattoo: CCCC 4B

WHEATLAND 680S **MADER WINNING 99Y** 

**ULTRA POWERLINE CASSEY 74U** 

D BAR C VENADA 44X **CC BLACK GRETA 5Z** CG BLACK GRETA 993W

A soggy, easy doing red bull with tremendous thickness and above average testicles.

December 27, 2014 actual weight: 1046 lbs





Yearling Simmental Bull

### CC RED WARRIOR 8B

11 FEBRUARY 2014 Reg#: PG801999 Tattoo: CCCC 8B

WHEATLAND 680S **MADER WINNING 99Y ULTRA POWERLINE CASSEY 74U** 

NAC TIM 3T **CG BLACK GRETA 993W CG RED GRETA 753T** 

2.0 88 5.5 ww 762 ww 68.9 ΥW 106.5 7.9 MCE 53.5 www MILK 19.3

Off a no miss cow, who produces a keeper bull or heifer. He has an out crossed pedigree for red Simmentals. He is the ultimate in a rugged red package.

December 27, 2014 actual weight: 1160 l