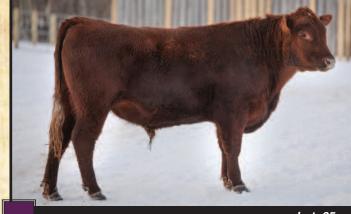

## WILLOWDALE RED TEDDY 110A

Rea#: PG801181 4 March 2013

> BW 91

ww 570

980

Tattoo: DRJS 110A

WHEATLAND BULL 131L **WHEATLAND RED TEDDY 457P** WHEATLAND LADY 902J

**IPU 52N ACCELERATOR 206U WILLOWDALE SUNSHINE 57Y** WILLOWDALE SUNSHINE 10S

- · Solid red, quad polled
- Smaller framed bull that spent the summer on pasture
- Top 20% for calving ease. Red Teddy was used on heifers
- · Will work on mature heifers and cows

2 Year Old Simmental Bull