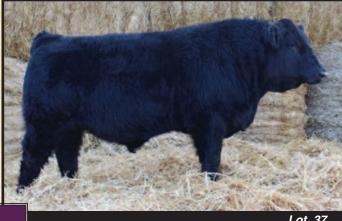

## CC BLACK WARRIOR 10B

13 February 2014 Reg#: BPG802001 Tattoo: CCCC 10B

WHEATLAND BULL 680S **MADER WINNING 99Y ULTRA POWERLINE CASSEY74U** 

**CDI SHEAR FORCE 41T** D BAR C BLACK CALI 188X D BAR C BLACK CALI8124U

Large framed, thick, hairy and will produce calves that will pull the scale down.

4.9 CE 102 вw 3.9 ww 755 66.8 ww 105.3 7.1 MWW 55.2

MILK 21.9 December 27, 2014 actual weight: 1152 lbs