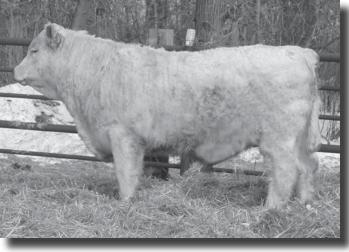

NORI 44N

PFC260415 WALKING PLOW GEE 35H

BW: 2.2

WW: 38

YW: 69

MILK: 19.6



WEIGHT:

**SCROTAL:** 



#### **GCT AVANTE 3A**

Polled

GCT 3A

MC355657

BORN: Jan. 14, 2013

**BWT** 

WEANING WT

98 unassisted 700

GCT Avante 3A is a well put together bull. He has the genetics to impact your calf crop.

PMC308461 JDJ SMOKESTER J1377 P ET PEMC321380 GERRARD DIEGO 18U PEFC330239 SVY SOUL SISTER 361N PMC342332 HBSF SAN DIEGO 123X PMC297769 WINN MANS ORIGINAL 548R

QPFC380530 HIGH BLUFF ORGINAL 4U

PMC216367 ERIXON'S 1ST CHOICE 209H PMC258535 HTA CROWN PRINCE 152L FC259261 HTA HOT STUFF 803H Dam: PFC349316 PENELOPE 17P

PMC189858 A-JAYS TRACK SPECIAL 55F PFC278794 WALKING PLOW TINA 23J

PFC248540 WALKING PLOW SUNNY 28F



BW: 2.0

WW: 35

PFC365471 HIGH BLUFF HANK 92S

YW: 68

MILK: 21.8



WEIGHT:

#### **Walking Plow Charolais**

**GCT ADEN 72A** 

**Polled** 

GCT 72A

MC355658

BORN: Mar. 1, 2013

**BWT** 

WEANING WT

100 unassisted 730

A well put together guy that will look outstanding in your pasture. He has the genetics to put the pounds of beef in your fall calf crop. Take a good look.

PMC308461 JDJ SMOKESTER J1377 P ET PEMC321380 GERRARD DIEGO 18U PEFC330239 SVY SOUL SISTER 361N Sire: PMC342332 HBSF SAN DIEGO 123X PMC297769 WINN MANS ORIGINAL 548R OPFC380530 HIGH BLUFF ORGINAL 4U

PFC365471 HIGH BLUFF HANK 92S

QPMC254988 MOORE'S LARIAT 136L QPMC289395 CRYSTAL D PIERCE 40P OPFC270538 FHC RED LADY 14J Dam: PFC374086 GCT 7U

PMC256138 WPC LEIGH 2L PFC331566 WPC NITARA 53N PFC187916 WALKING PLOW 195B

BORN: Mar. 3, 2012

MILK: 16.0



WEIGHT:

Polled

SCROTAL:

BW: