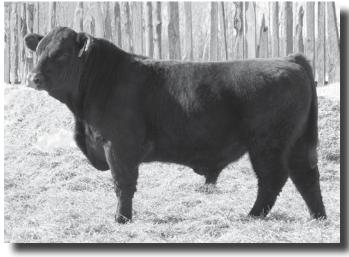

#### **WILKINRIDGE FIDDLER 927A**

**RED Polled** 

205 DAY WT

516366

BORN: Mar. 26, 2013

вwт 116

779

365 DAY WT

CALVING EASE

Fiddler is a very attractive bull with a good top, good butt, full of meat yet smoothly made. He has good performance and good testicles development. His dam is a good performing young cow. His full brother was sold to a commercial herd just down the road.