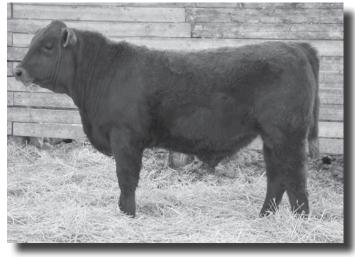

#### **WILKINRIDGE FIDDLER 927A**

**RED Polled** 

205 DAY WT

516366

BORN: Mar. 26, 2013

вwт 116

779

365 DAY WT

CALVING EASE

Fiddler is a very attractive bull with a good top, good butt, full of meat yet smoothly made. He has good performance and good testicles development. His dam is a good performing young cow. His full brother was sold to a commercial herd just down the road.