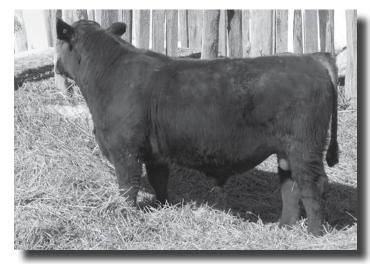

#### **WILKINRIDGE FIDDLER 927A**

**RED Polled** 

205 DAY WT

516366

BORN: Mar. 26, 2013

вwт 116

779

365 DAY WT

CALVING EASE

Fiddler is a very attractive bull with a good top, good butt, full of meat yet smoothly made. He has good performance and good testicles development. His dam is a good performing young cow. His full brother was sold to a commercial herd just down the road.