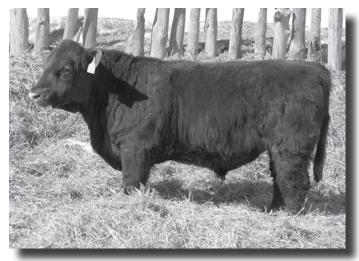

#### WILKINRIDGE TROOPER 1026A

**RED Polled** 

**SWM 1026A** 

516348

BORN: Mar. 4, 2013

**BWT** 205

205 DAY WT 365 DAY WT

1197

CALVING EASE

95

680

\*\*

Another cherry red polled Wizard son. He is a very thick made bull with a moderate birth weight and tremendous growth.

MR RUSYLVIA NONEBETTER 49N 507131 PB
MR RUSYLVIA TAZ 35T 510949 PB
MISS RUSYLVIA REBA 81R 509411 PB
Sire: MR. RUSYLVIA TY'S WIZARD 10W 512949 P
MR RUSYLVIA PREDATOR 1P 508120 PB
MISS RUSYLVIA TRADITION 82T 510946 PB
MISS RUSYLVIA HOT HAND 501357 P