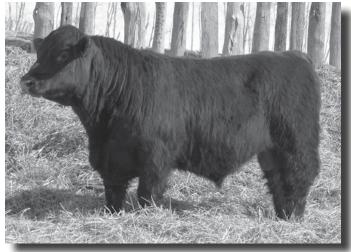

#### WILKINRIDGE TROOPER 1026A

**RED Polled** 

**SWM 1026A** 

516348

BORN: Mar. 4, 2013

**BWT** 205

205 DAY WT 365 DAY WT

1197

CALVING EASE

95

680

\*\*

Another cherry red polled Wizard son. He is a very thick made bull with a moderate birth weight and tremendous growth.

MR RUSYLVIA NONEBETTER 49N 507131 PB
MR RUSYLVIA TAZ 35T 510949 PB
MISS RUSYLVIA REBA 81R 509411 PB
Sire: MR. RUSYLVIA TY'S WIZARD 10W 512949 P
MR RUSYLVIA PREDATOR 1P 508120 PB
MISS RUSYLVIA TRADITION 82T 510946 PB
MISS RUSYLVIA HOT HAND 501357 P