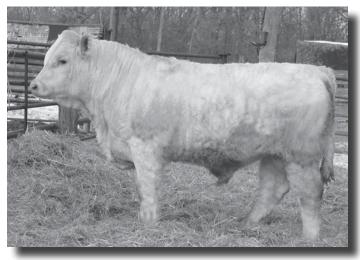

F HANK 92S

YW: 68

MILK: 21.8



WEIGHT:

#### **Walking Plow Charolais**

**GCT ADEN 72A** 

**Polled** 

GCT 72A

MC355658

BORN: Mar. 1, 2013

**BWT** 

WEANING WT

100 unassisted 730

A well put together guy that will look outstanding in your pasture. He has the genetics to put the pounds of beef in your fall calf crop. Take a good look.

PMC308461 JDJ SMOKESTER J1377 P ET PEMC321380 GERRARD DIEGO 18U PEFC330239 SVY SOUL SISTER 361N Sire: PMC342332 HBSF SAN DIEGO 123X PMC297769 WINN MANS ORIGINAL 548R OPFC380530 HIGH BLUFF ORGINAL 4U

PFC365471 HIGH BLUFF HANK 92S

QPMC254988 MOORE'S LARIAT 136L QPMC289395 CRYSTAL D PIERCE 40P OPFC270538 FHC RED LADY 14J Dam: PFC374086 GCT 7U

PMC256138 WPC LEIGH 2L PFC331566 WPC NITARA 53N PFC187916 WALKING PLOW 195B

BORN: Mar. 3, 2012

MILK: 16.0



WEIGHT:

Polled

SCROTAL:

BW: 2.0

WW: 42

YW: 70

MC348730

GCT57Z GCT 57Z

**BWT** 

WEANING WT

98 unassisted 720

This bull is out of our 33S cow, a proven producer every year. He is well rounded and loaded with good breeding potential.

PEMC281826 SDC FERRUGO 45N PMC294244 HEJ MAGNUM 26R PFC341309 HEJ NIKOLA 43N Sire: PMC324753 PLEASANTDAWN STEADY 715W PMC179736 EVC HOTSHOT 50E PFC300011 PLEASANTDAWN LILY 15L PFC270701 PLEASANT DAWN GLORY 51J

PMC216643 CIRCLE X MANDINGO 104H PMC277460 WPC NOTSOBAD 5N FC229074 RDE MISS TRADITION 409F Dam: PFC353652 GCTSWEETSHARI33S PMC200567 JKJ MONTE FLASH 172F

> PFC291139 WPC OKAPI 26K PFC260418 WALKING PLOW REVLON 44H

BW: 1.3

WW: 45

YW: 85

MILK: 25.8



WEIGHT:

SCROTAL:

GCT45Z

GCT 45Z MC348455 BORN: Feb. 23, 2012

**Polled** 

**BWT**